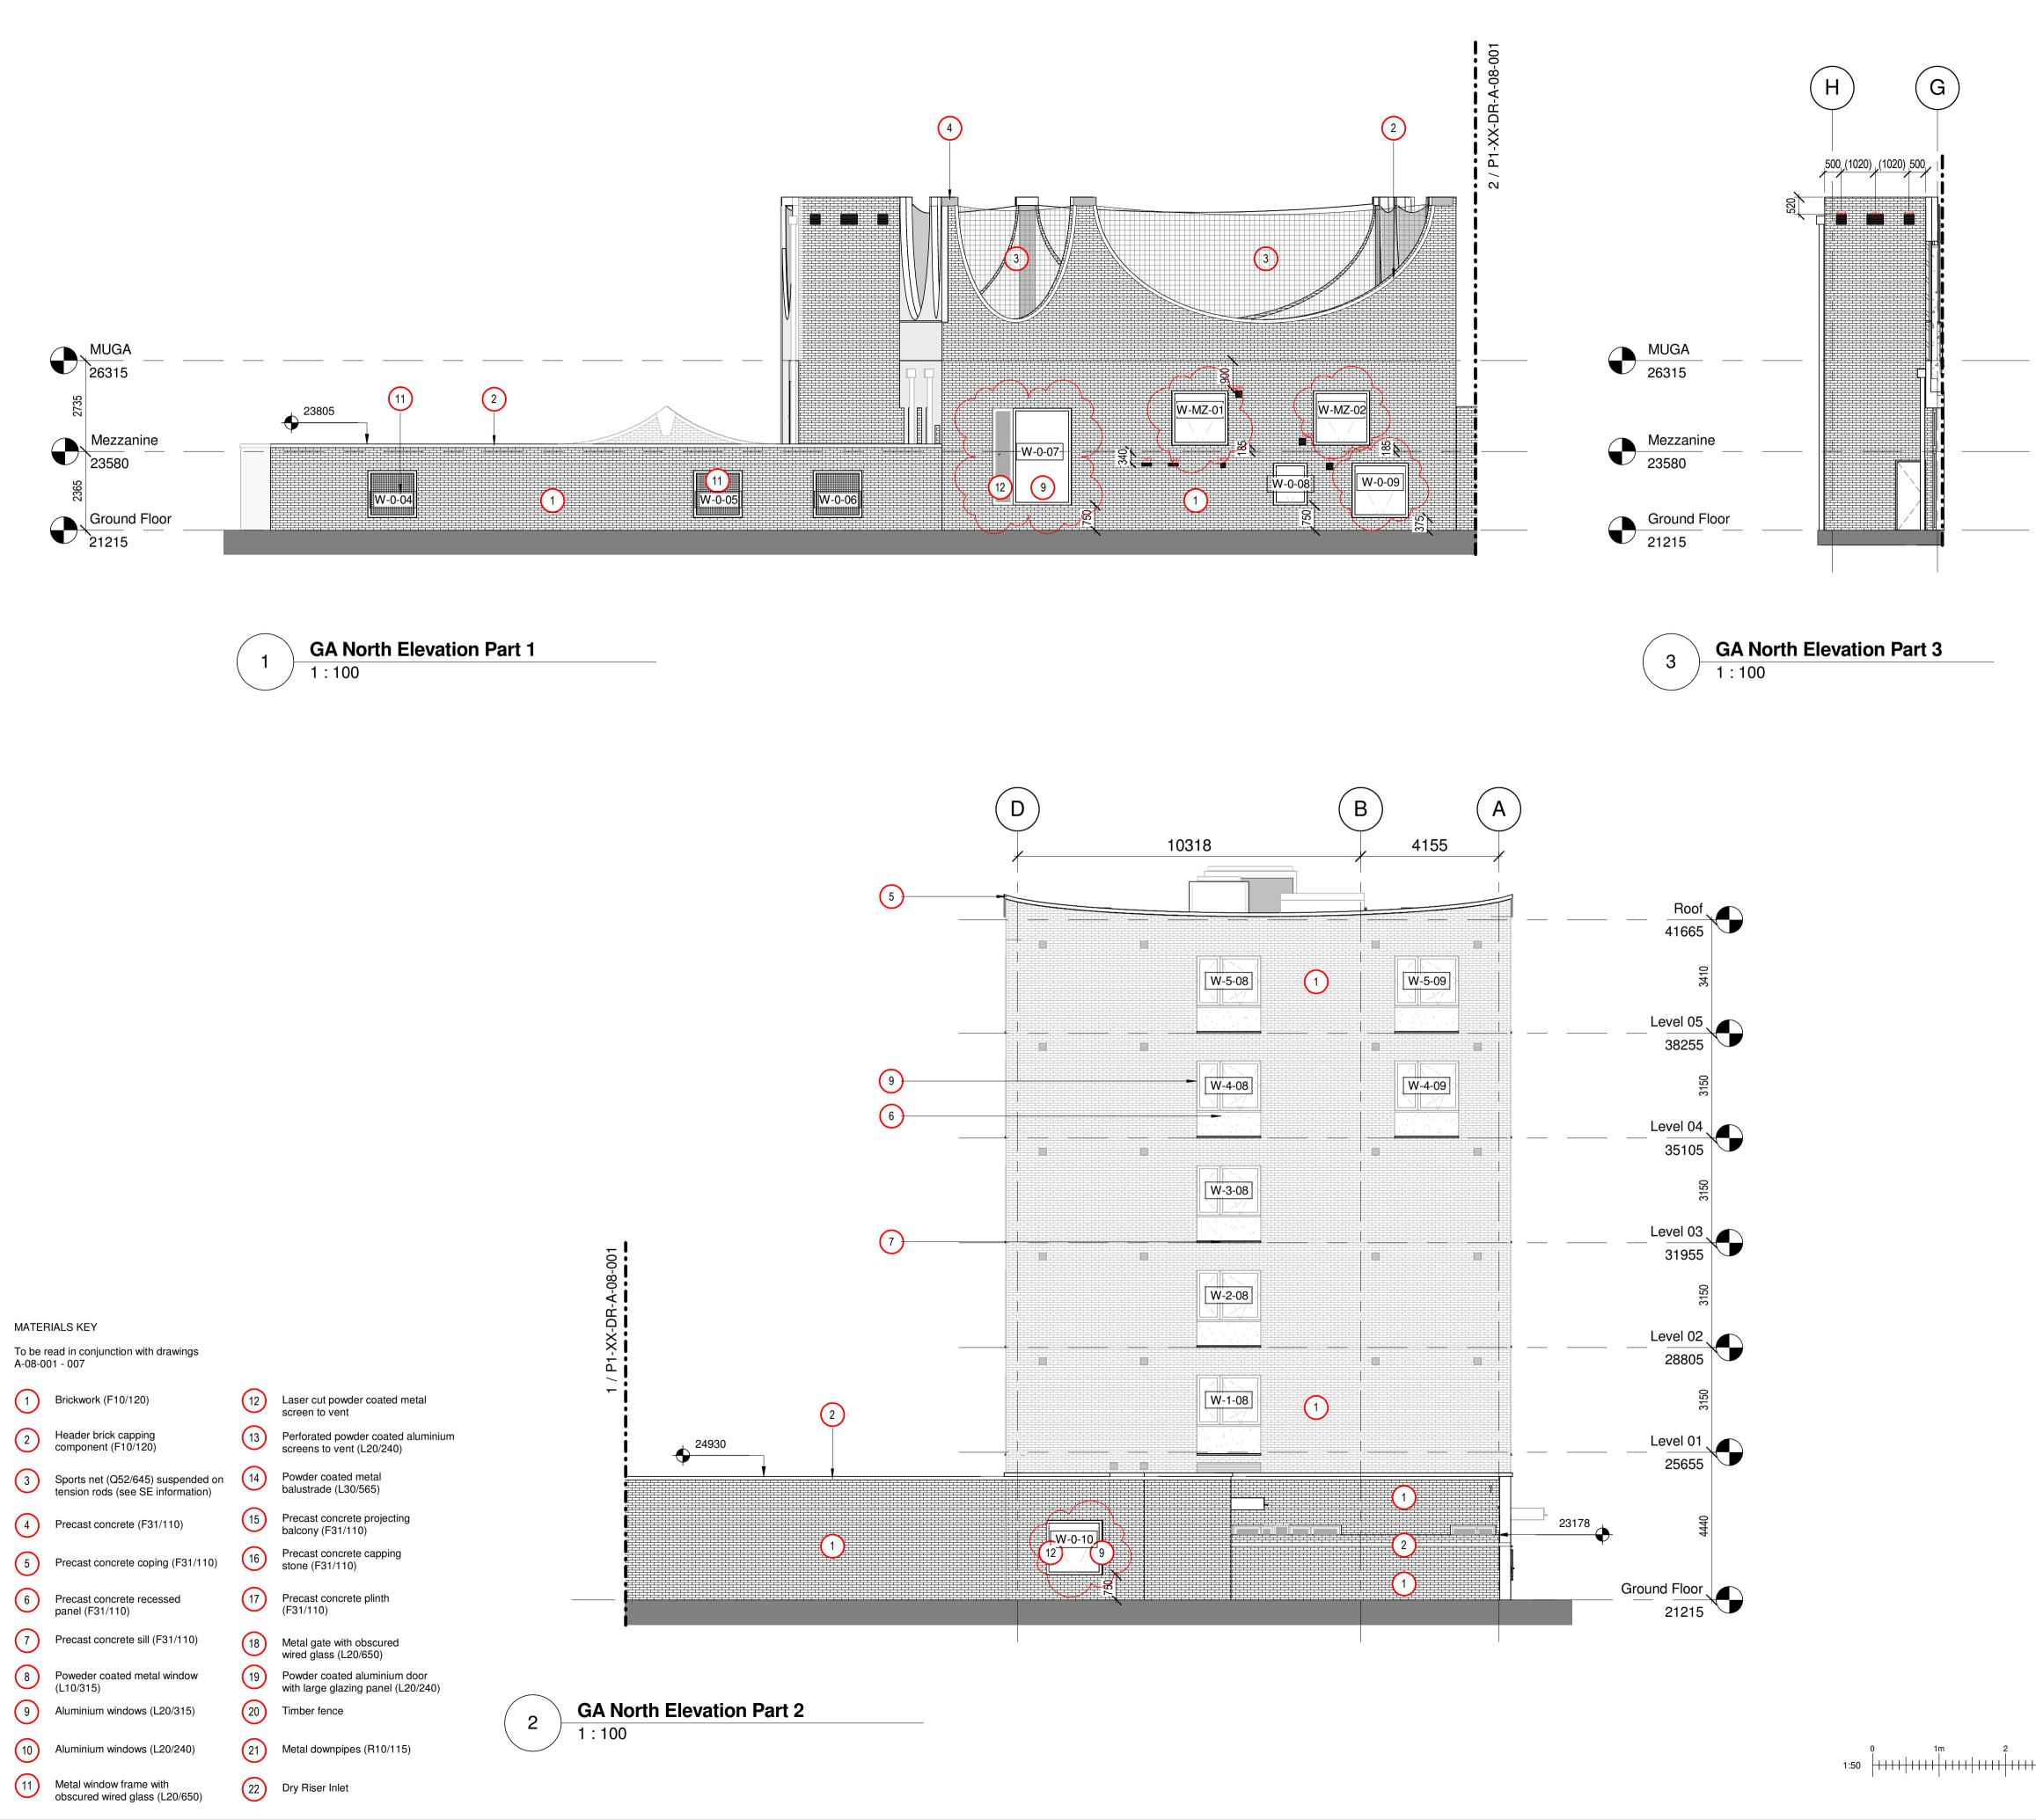

## NOTE

1. For movement joint locations and bed joint reinforcement refer to Structural Engineers drawings.

2. For locations of brick supports refer to 09 series sections and relevant details.

NOTE: Where Possible Grille Location to be Coordinated With Brick Setting Out On Site.

REF:P1-XX-DR-A-07-602, FOR SETTING OUT

| rev<br>revis | description                          | drawn | спескей | date     |
|--------------|--------------------------------------|-------|---------|----------|
|              |                                      | drown | checked | date     |
| 1            | First Construction Issue             |       |         | 13/04/18 |
| 2            | Vents added to Elevation as per ER's | GB    | NF      | 25/04/18 |
| 3            | Window heights shown on elevation    | ST    | NF      | 06/07/18 |
| 4            | Vent locations added                 | LW    | NF      | 28/11/18 |
| 5            | Updated to AKA Comments              | CB    | NF      | 17/12/18 |

## status: CONSTRUCTION

This drawing is protected under The Copyright, Designs and Patents Act 1988. Do not scale. Figured dimensions only are to be taken from this drawing. All dimensions are to be checked on site before any work is put in hand. If in doubt, ASK.