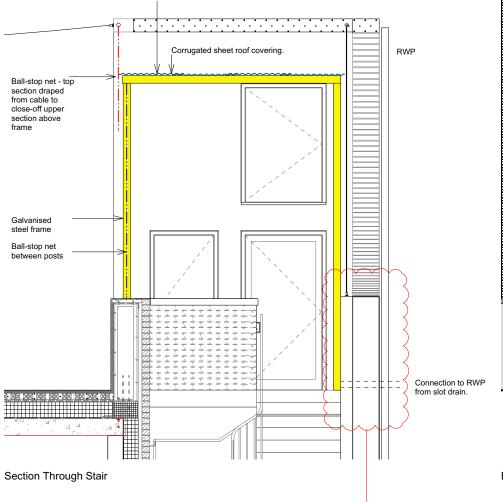

## **Design Intent Only**

This drawing explains the design intent for a canopy to the MUGA stair.

This canopy structure should cover the stair from vertical rain, and serve as a supporting frame to a new section of net between the fence and the stair, to prevent balls from going down the stairs.