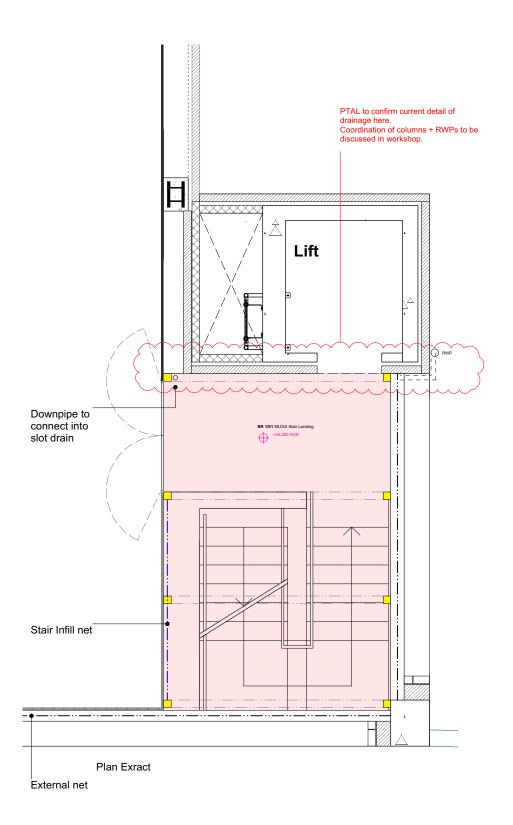

PD to comment.

Elevation from pitch

PTAL to confirm current detail of parapet.
Location of columns + fixings to be discussed in workshop.

## **Design Intent Only**

This drawing explains the design intent for a canopy to the MUGA stair.

This canopy structure should cover the stair from vertical rain, and serve as a supporting frame to a new section of net between the fence and the stair, to prevent balls from going down the stairs.