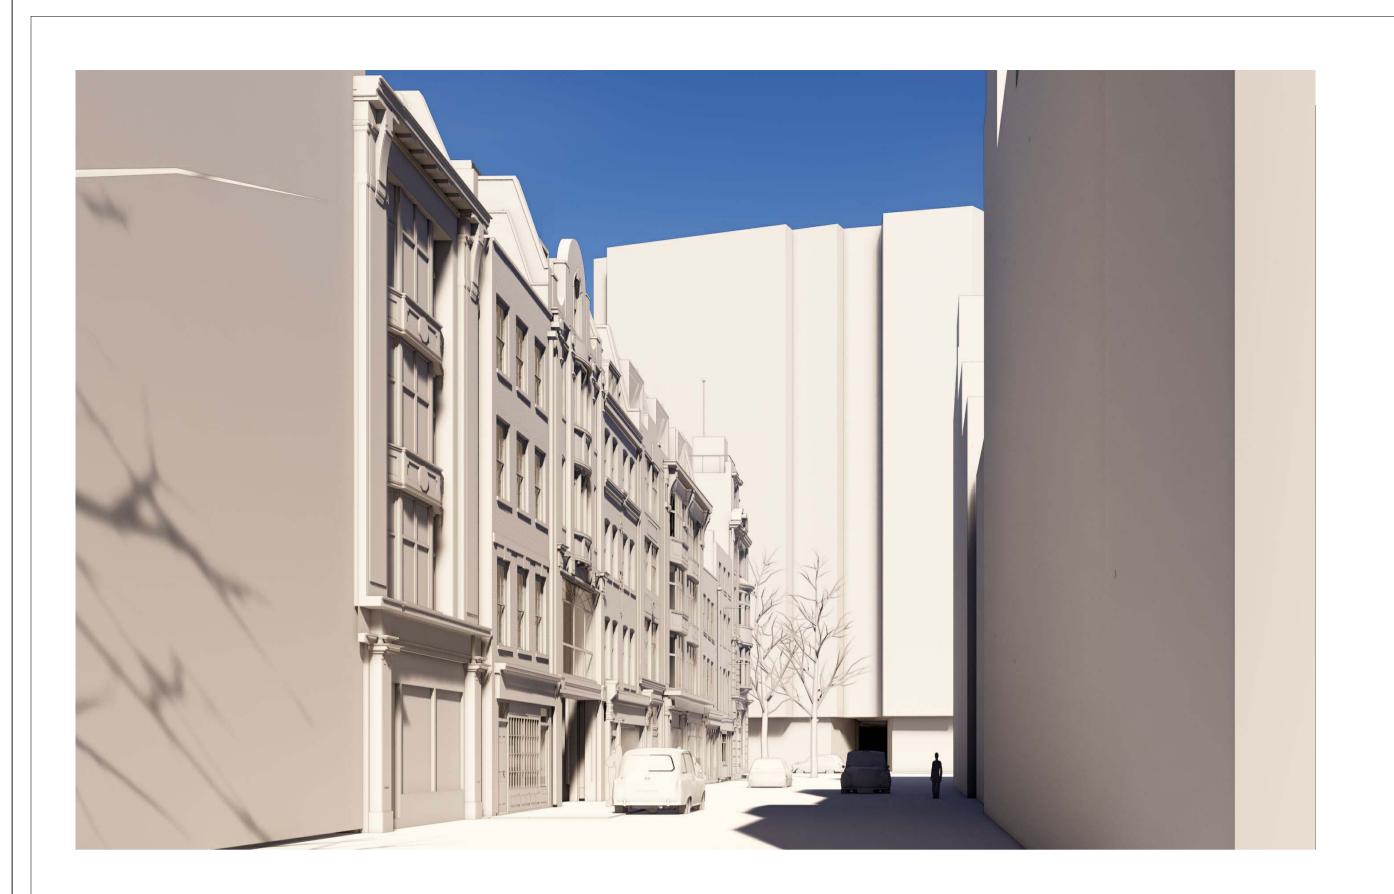

1 View From Charing Cross Road Scale:NTS









## CDM:

<u>/!</u> Risks

Refer to the Risk Register for more information.

Project: St Giles Circus

Project Number: 1793

Drawing Title: Proposed Balustrade Views

Drawing No.

1793\_2\_PL(XX)01

Scale@A1:**NTS** 

Issued for: S2 - INFORMATION

Revision: P01 29.11.18 Issued for Information



1 Oliver's Yard 55-71 City Road London EC1Y 1HQ 0207 833 8533 orms@orms.co.uk orms.co.uk

Do not scale. All dimensions to be confirmed on site. Information contained in this drawing is the sole copyright of Orms designers + architects ltd and is not to be reproduced without permission.