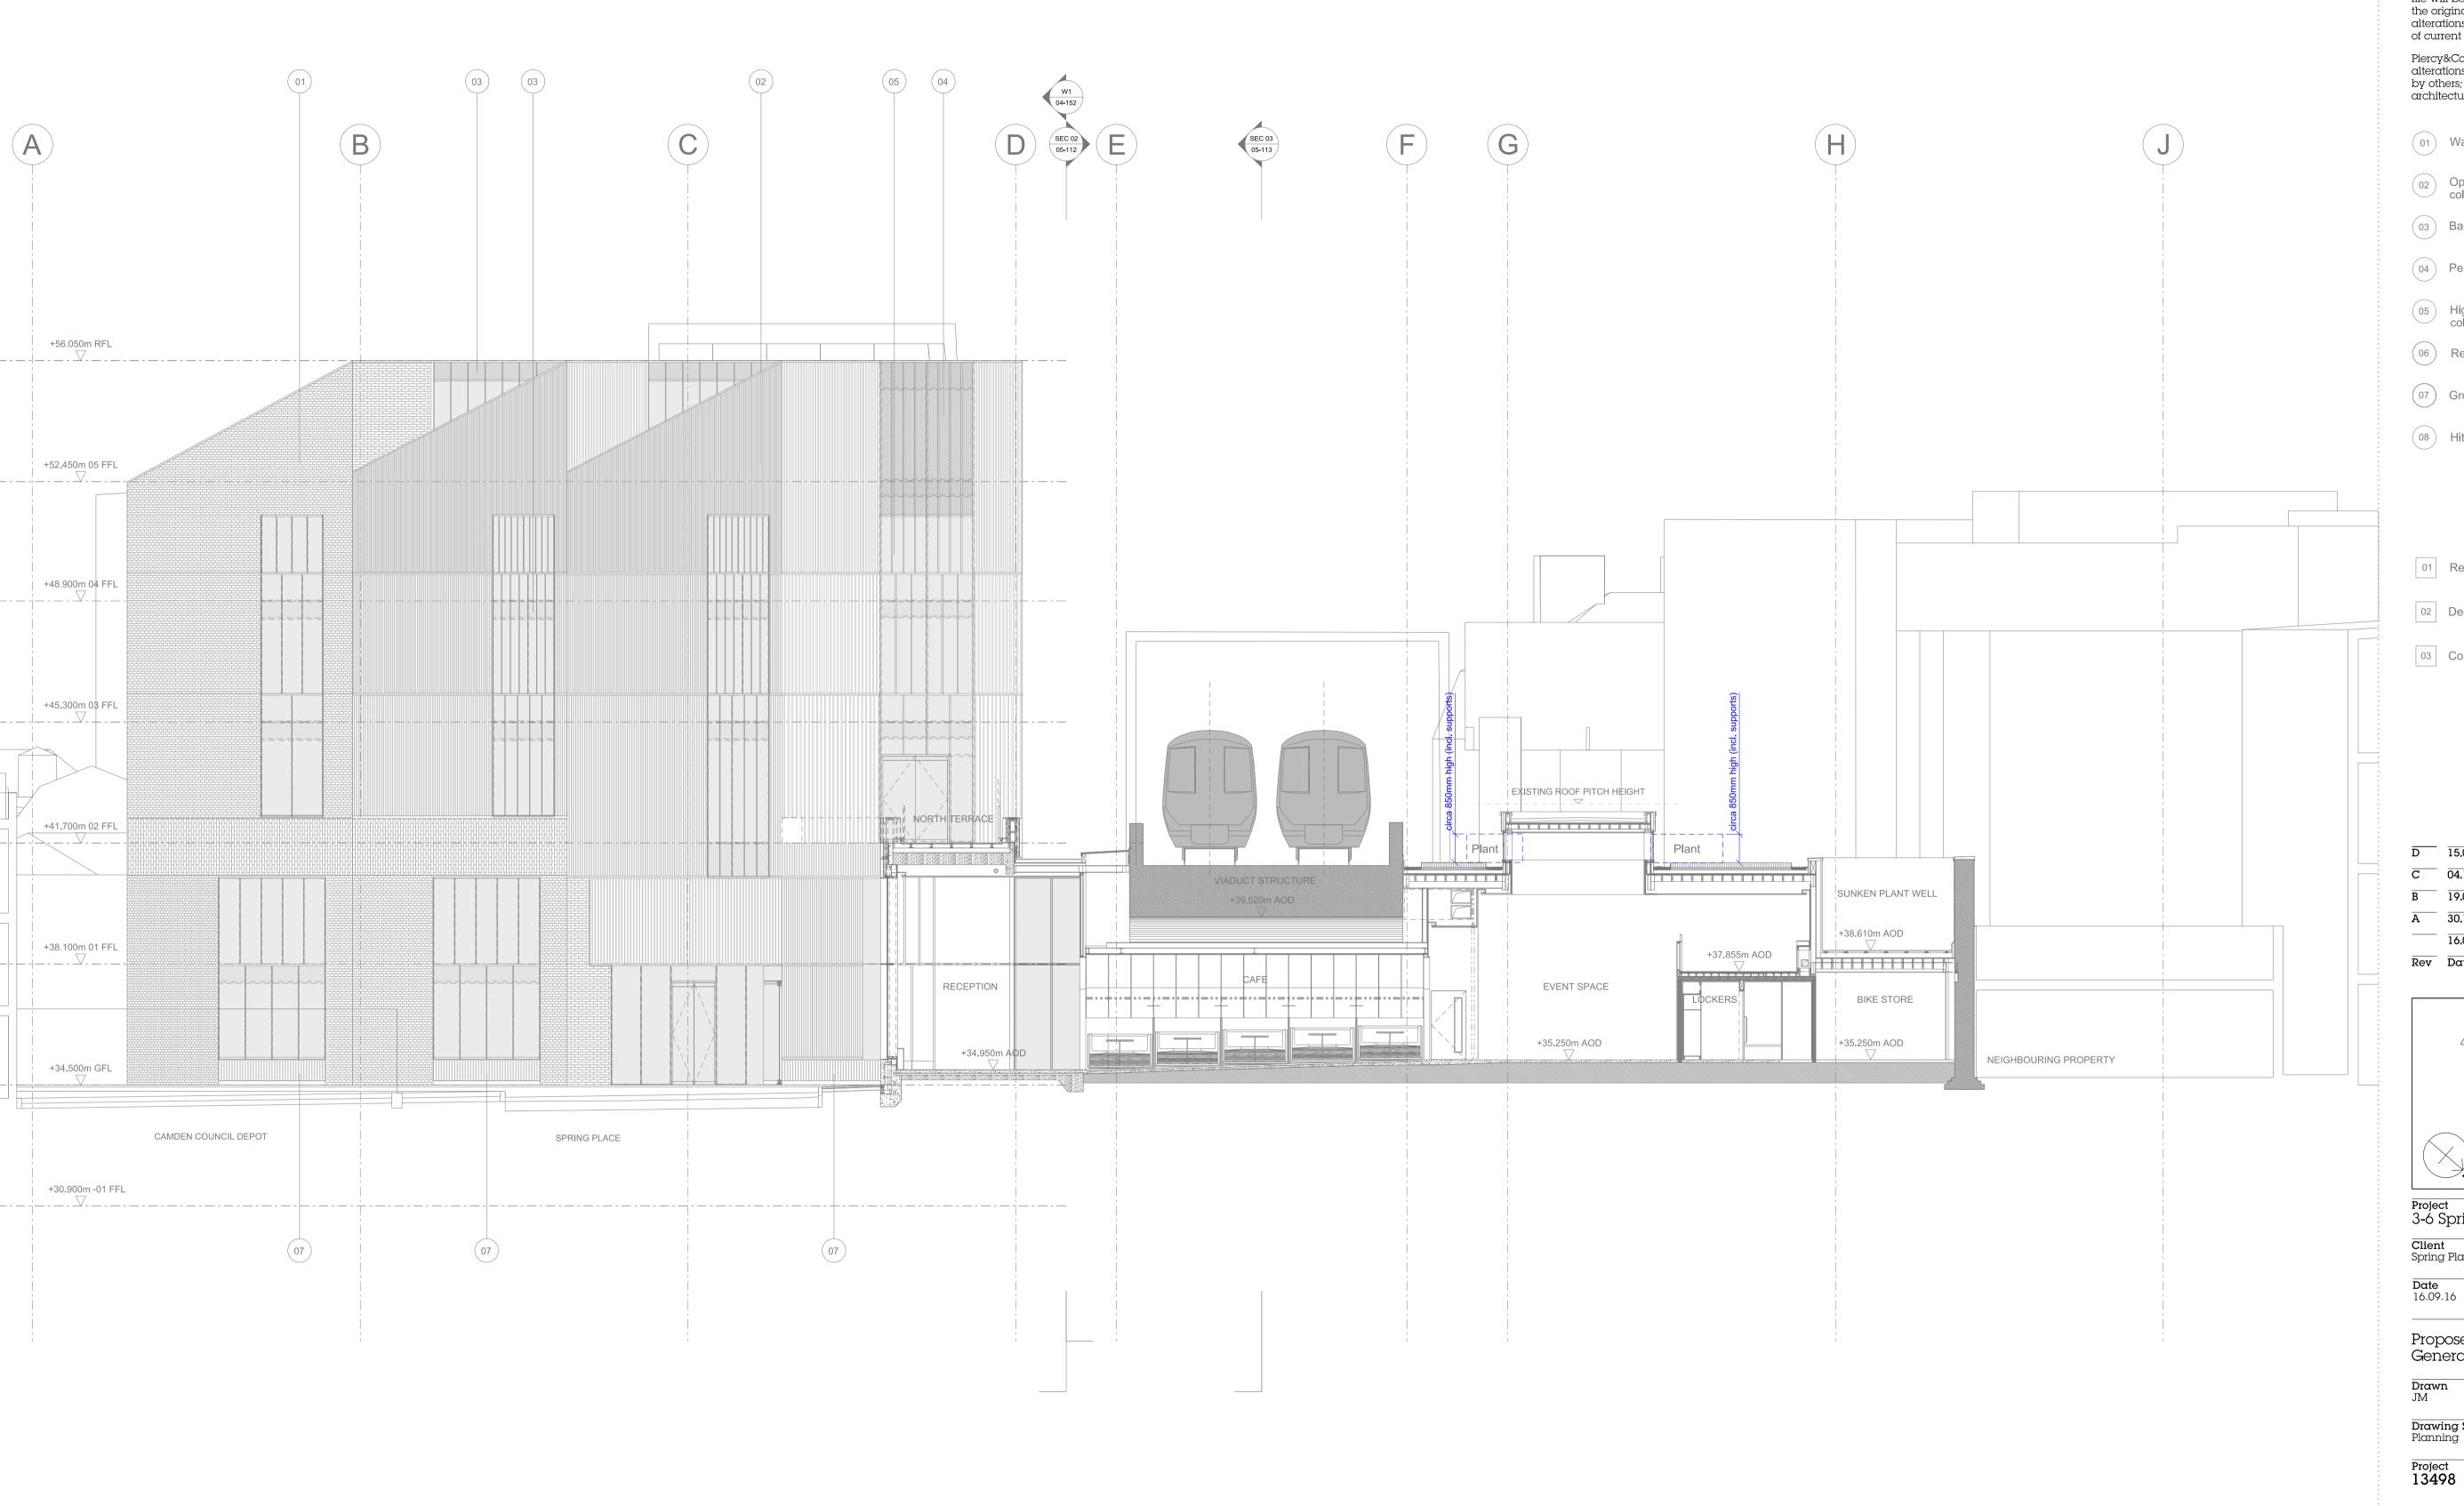

01 Waterstruck brickwork

Opaque metal panel - Bronze finish, with Fins - Bronze coloured metal extrusion

03 Backpainted glazing

04 Perforated metal panel - Bronze Finish

High performance glazing, with Fins - Bronze coloured metal extrusion

06 Rendered blockwork wall

07 Grooved concrete upstand

08 Hit Miss Brickwork w/ glazing

01 Reduced openings

Deeper brick header band reinstated

O3 Concrete upstand to brick areas removed

D 15.01.18 Planning C 04.12.18 Planning B 19.04.18 Planning A 30.11.16 Planning 16.09.16 Planning Rev Date Description

Project 3-6 Spring Place

Client Spring Place Ltd

Scale 1:100 at A1 1:200 at A3

Proposed Section 08 General Arrangement Drawing

Drawing Status Planning

Project Discipline Level Series 13498 A LXX 07

39 Plender Street London NW1 0DT