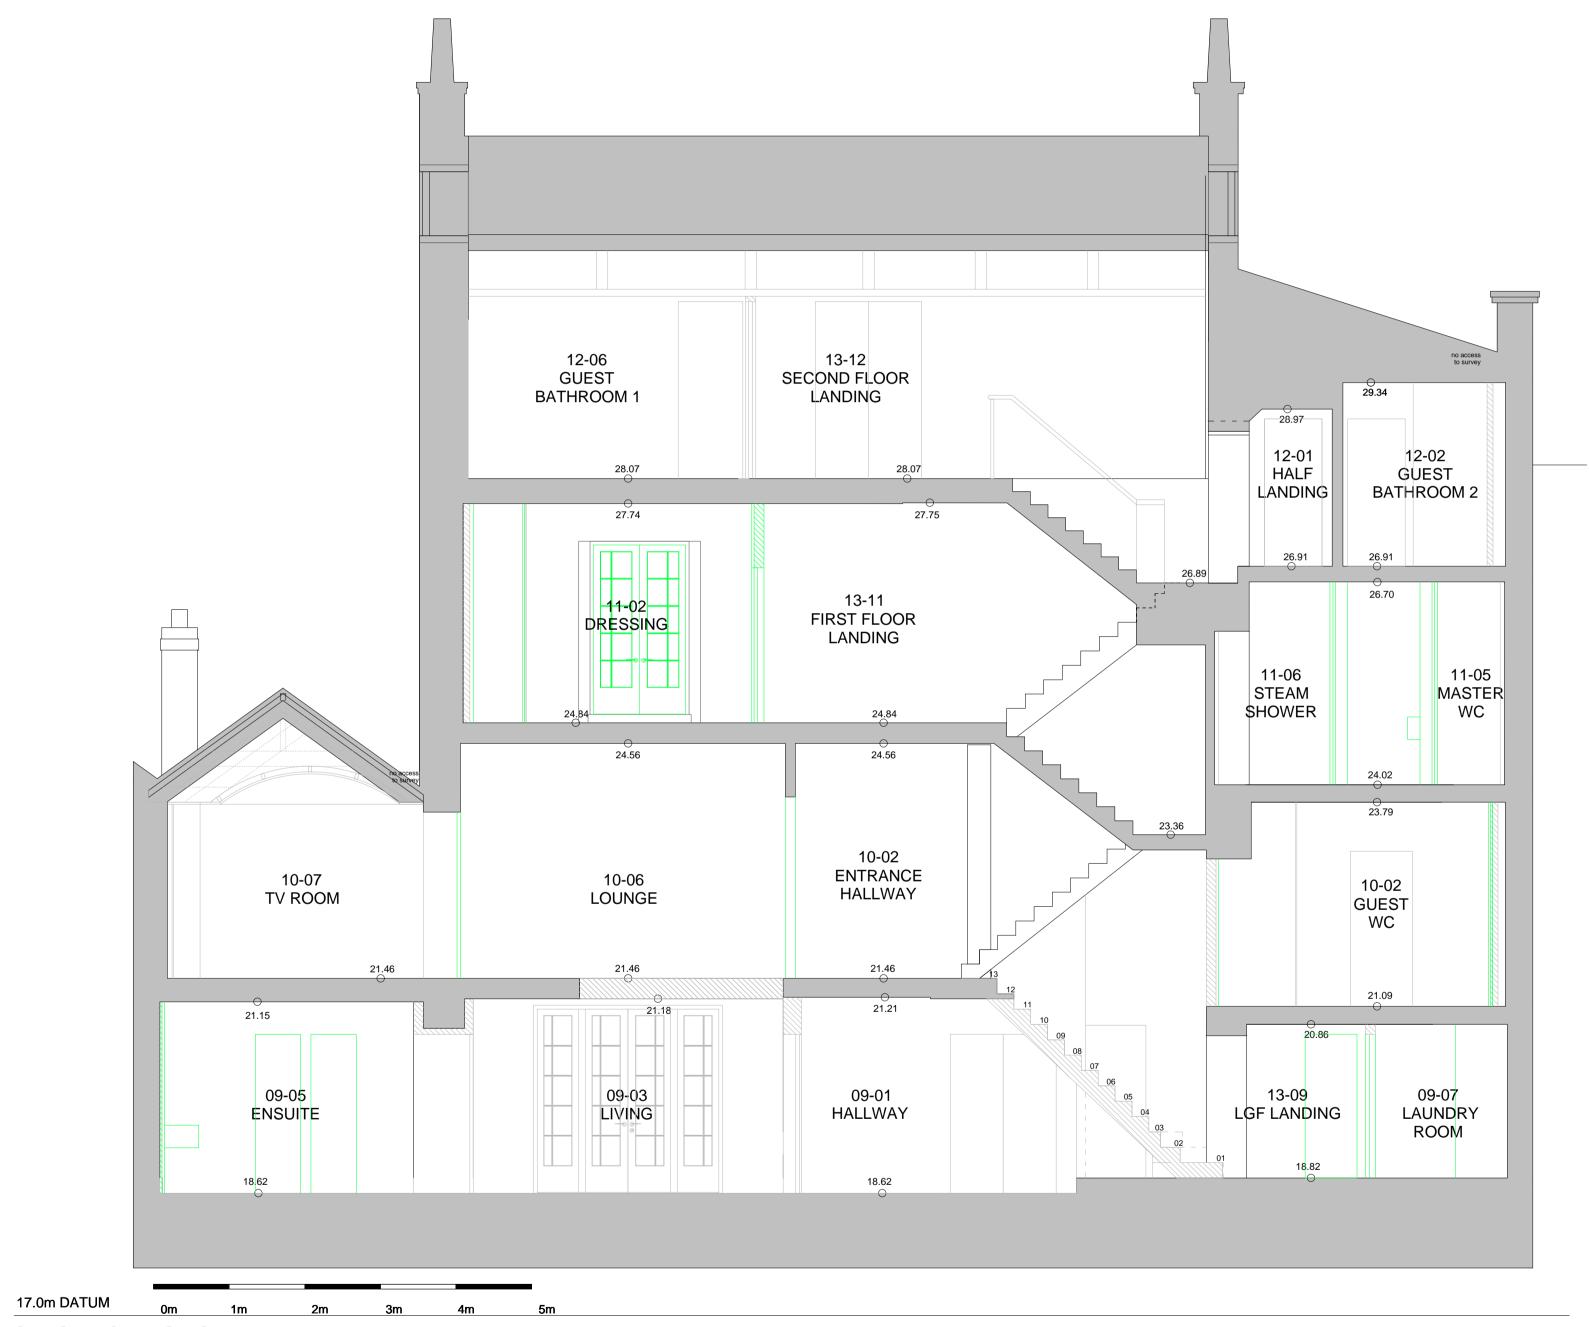

SECTION G-G

DO NOT SCALE FROM THIS DRAWING DRAWING TO BE READ IN CONJUNCTION WITH ALL OTHER ARCHITECT'S AND ENGINEER'S CONTRACT DRAWING & SPECIFICATIONS.

ANY DISCREPANCIES MUST BE BROUGHT TO THE ATTENTION OF THE ARCHITECT IMMEDIATELY. THE CONTRACTOR MUST VERIFY ALL DIMENSIONS BY SITE

KEY:

Consented New associated with the Application ref: 2013/5112/L, 2014/7932/P, 2016/6840/P & 2016/7148/L

For windows and doors please refer to schedules.

REV DATE DESCRIPTION
A 30.11.18 For planning

FOR PLANNING **Keats Grove** Hampstead DRAWING TITLE Section GG Proposed DRAWN BY SCALE (AT A1) RFB 1:50 (1:100@A3) Oct18