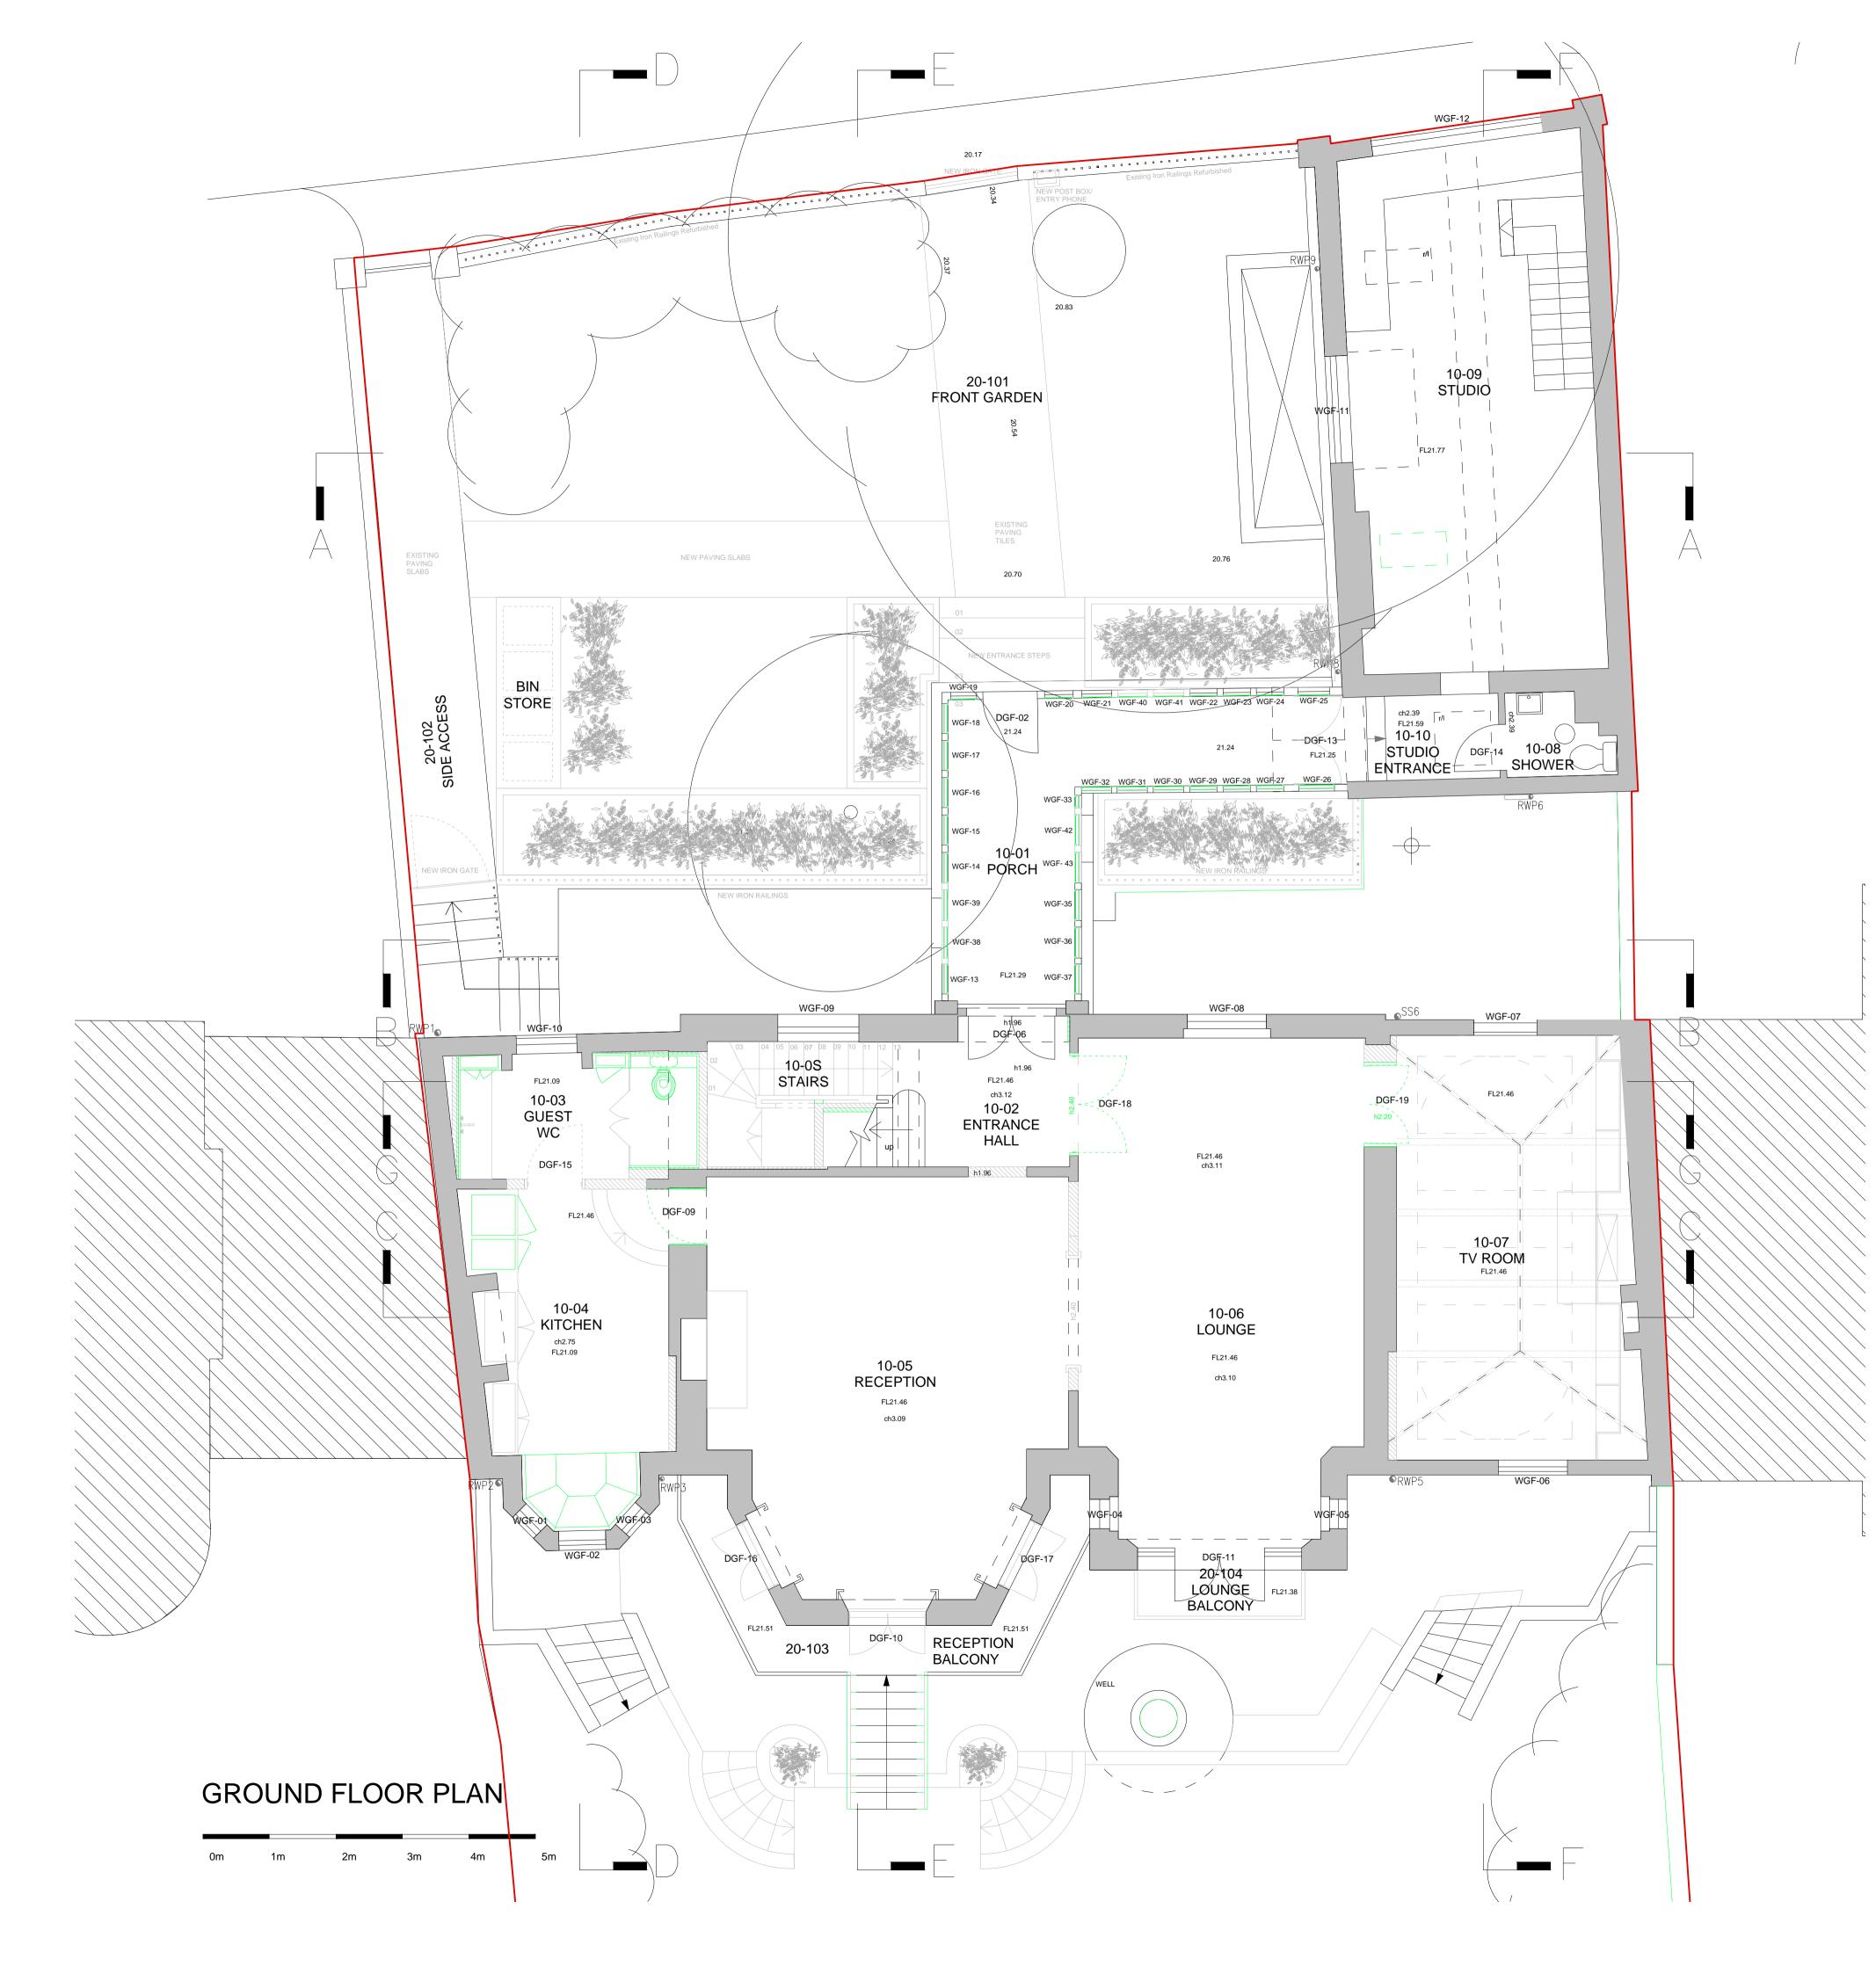

## SUMMARY OF CHANGES

MAIN HOUSE:

- Guest WC revised layout.
- Revised joinery to kitchen.Amended door openings.
- New removable secondary glazing to porch interior.

STUDIO:

- New roof light to match the existing.

EXTERNAL AREAS:

 New brick boundary wall to replace the existing fence.

Widening of the GF balcony staircase.
New lid to existing well / cold store

structure.

 Services store / plant room extended into existing planter footprint.

REV DATE DESCRIPTION A 30.11.18 For planning

| FO             | R PLANNIN(      | 3     |
|----------------|-----------------|-------|
| JOB TITLE      |                 |       |
| Keats Grove    |                 |       |
| Hampstead      |                 |       |
| DRAWING TITLE  |                 |       |
| Ground Floor P | lan             |       |
| Proposed       |                 |       |
| JOB No         | DWG No          | REV   |
| 546            | D101            | А     |
| DRAWN BY       | SCALE (AT A1)   | DATE  |
| RFB            | 1:50 (1:100@A3) | Oct18 |
|                |                 |       |