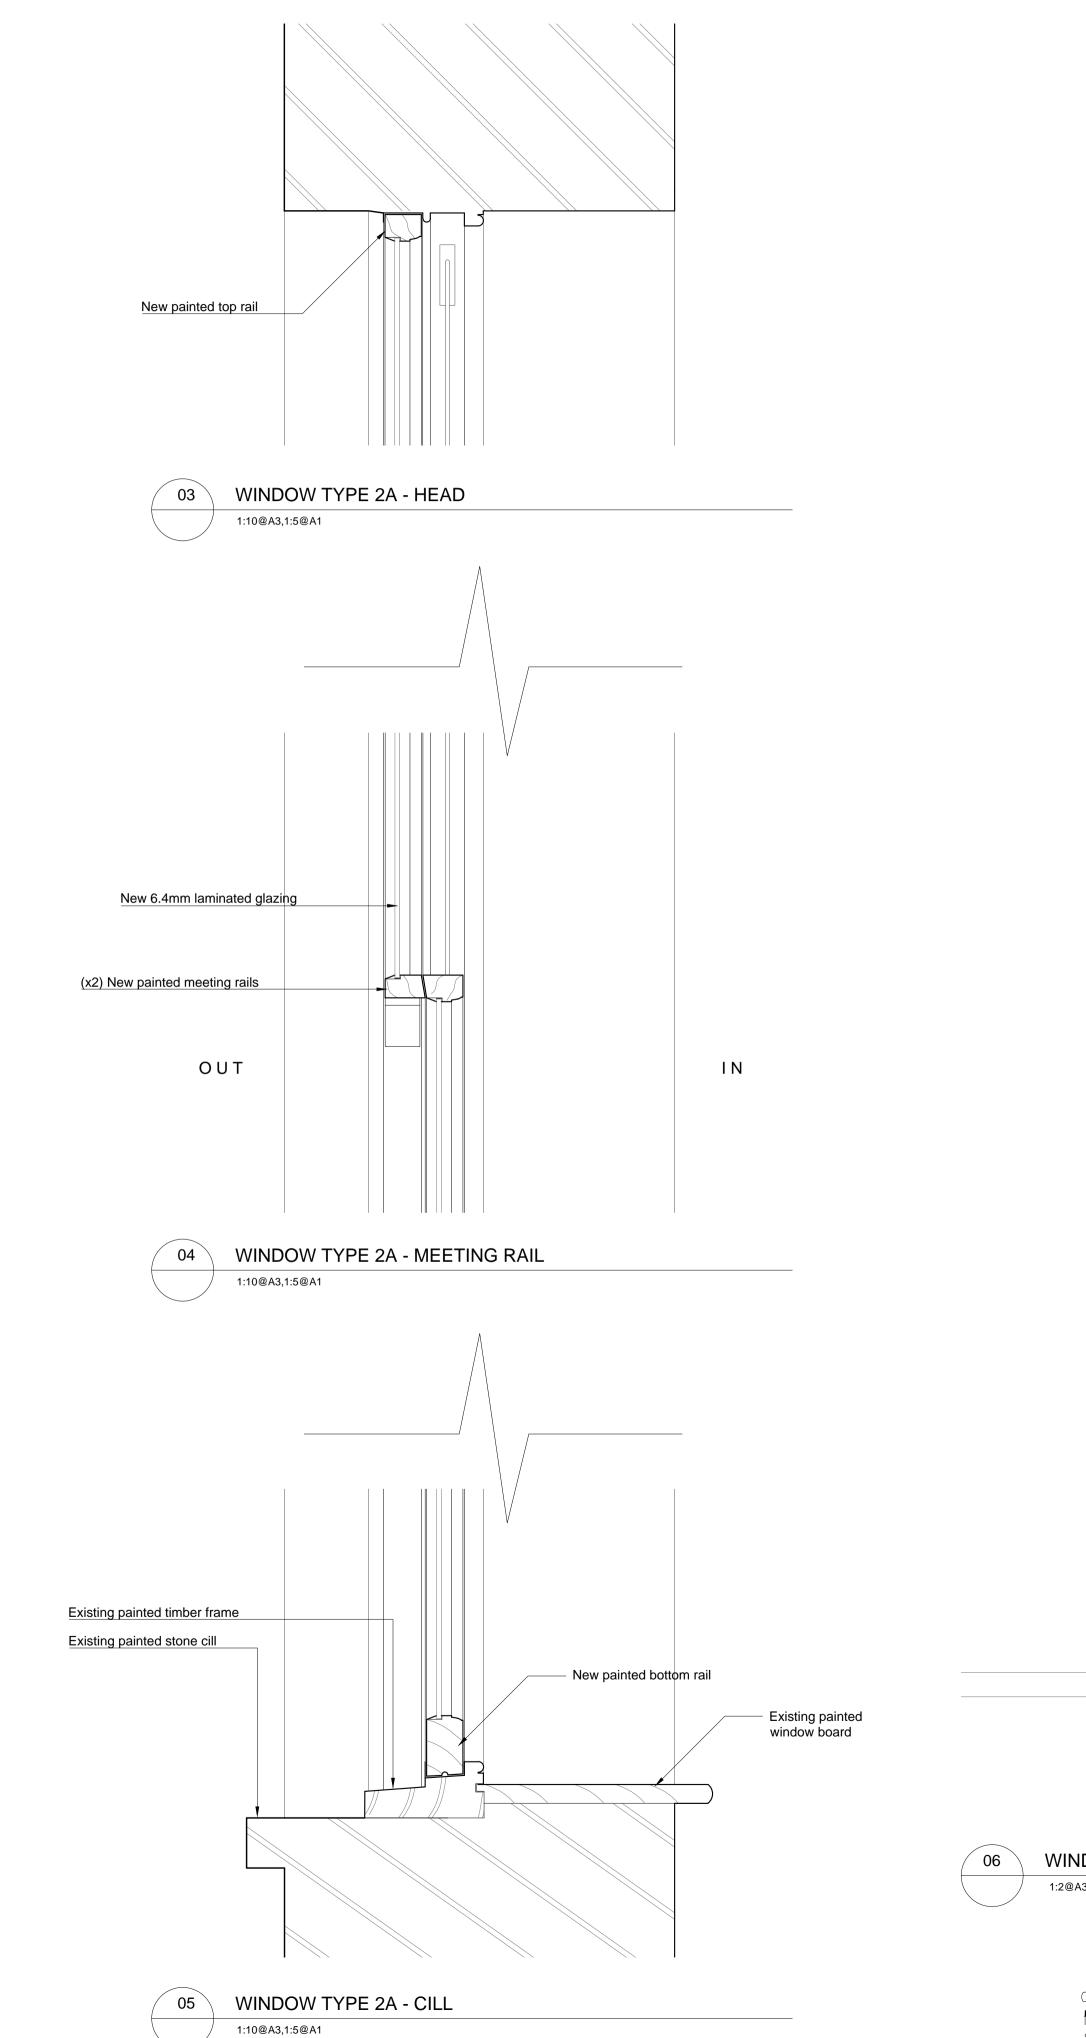

## WINDOW TYPE 2A - GLAZING BAR 1:2@A3,1:1@A1

| 0              | 100        | 200 | 300 | 400         | 500 |
|----------------|------------|-----|-----|-------------|-----|
|                |            |     |     |             |     |
| SCALE 1:5 (A1) |            |     |     | MILLIMETRES |     |
| SCAL           | E 1:10 (A3 | )   |     |             |     |