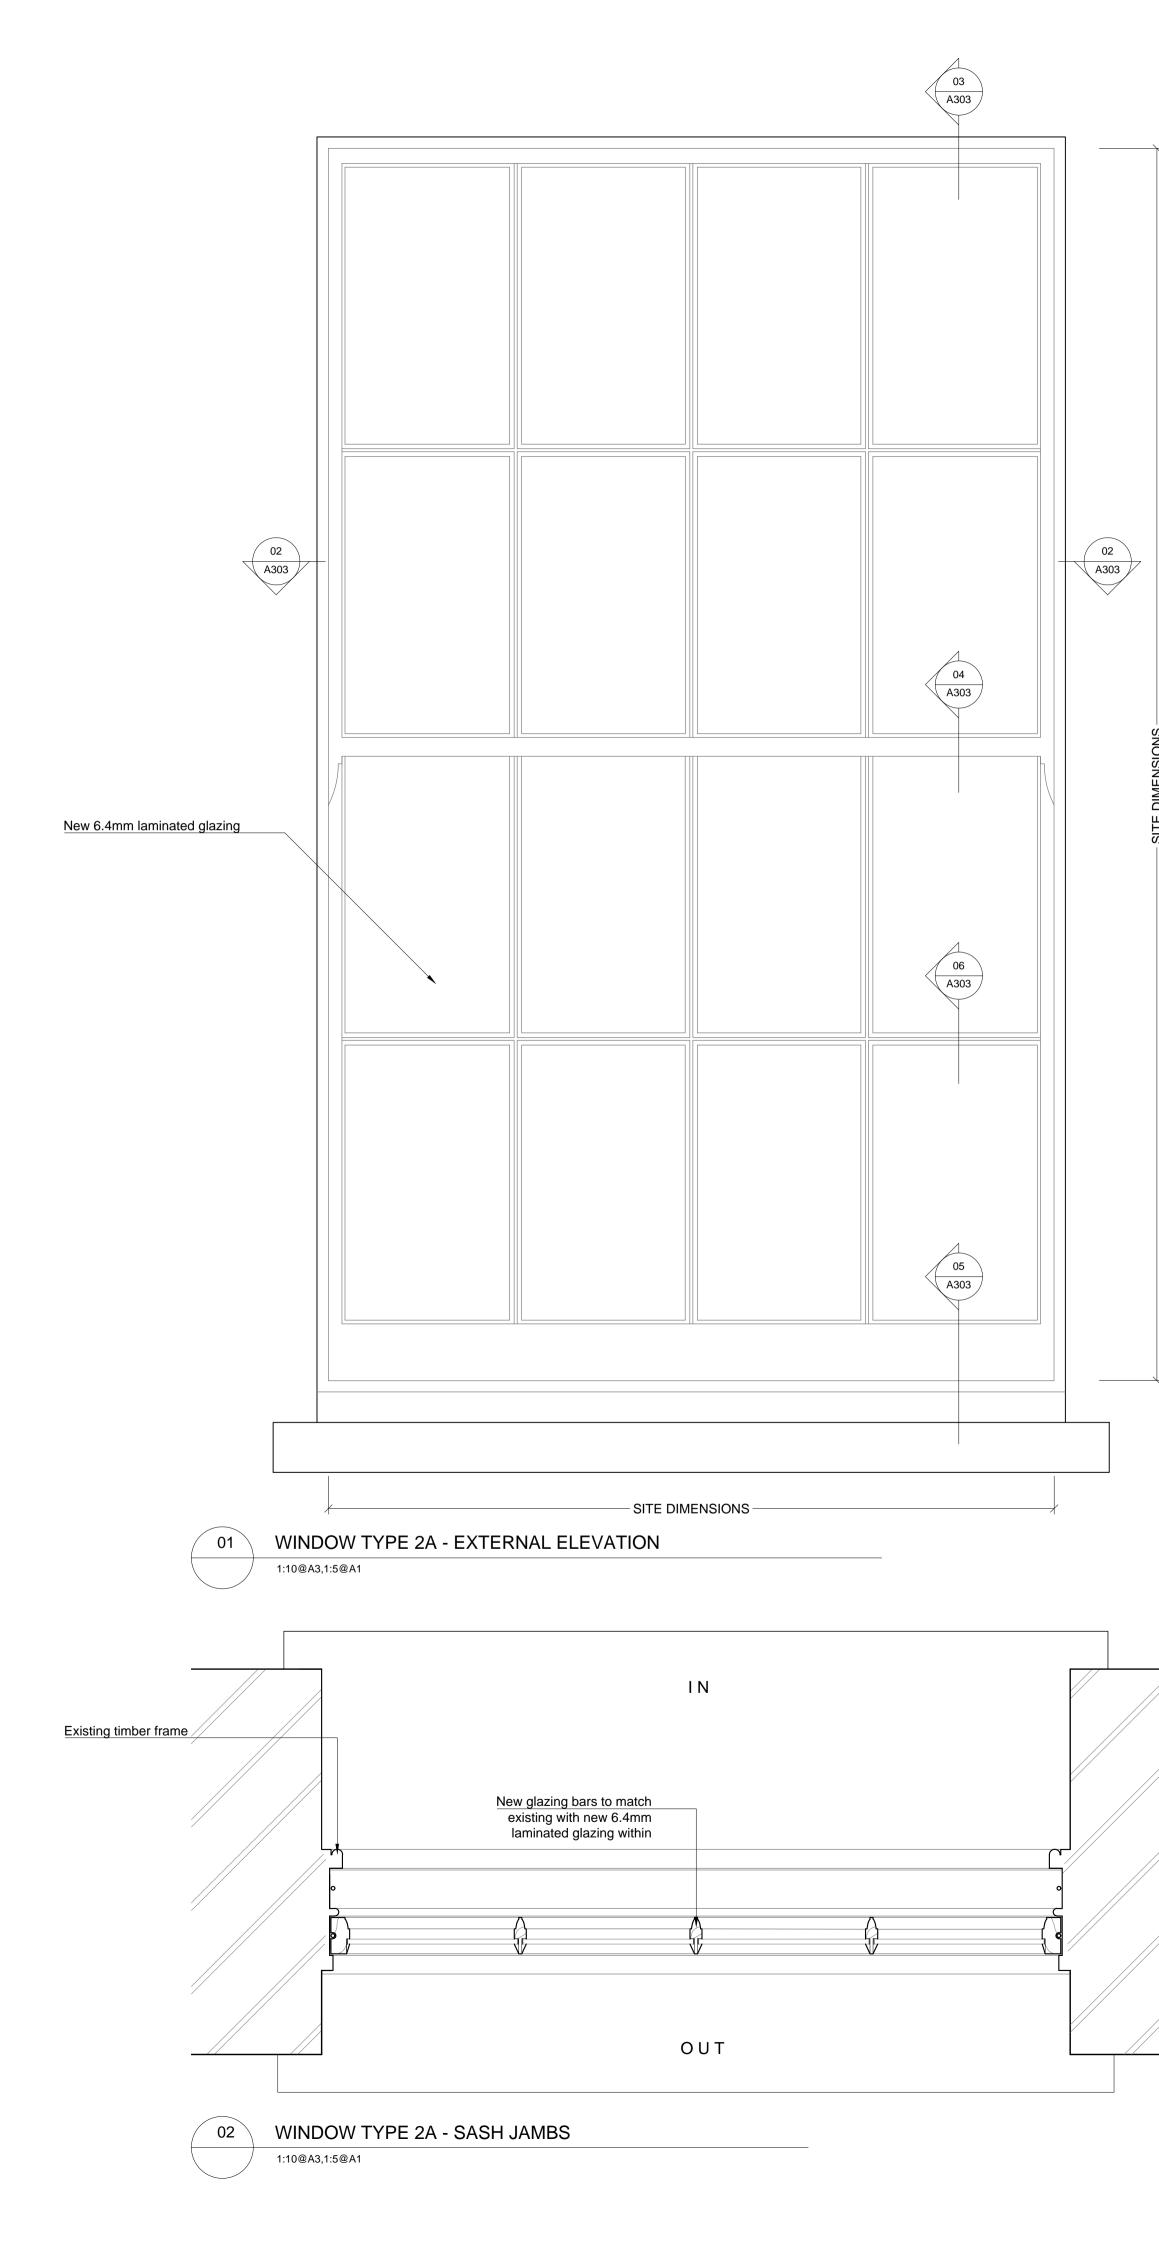

## WINDOW TYPE 2A - GLAZING BAR 1:2@A3,1:1@A1

| 0              | 100        | 200 | 300 | 400         | 500 |
|----------------|------------|-----|-----|-------------|-----|
|                |            |     |     |             |     |
| SCALE 1:5 (A1) |            |     |     | MILLIMETRES |     |
| SCAL           | E 1:10 (A3 | )   |     |             |     |