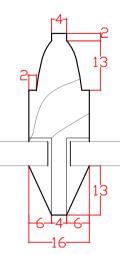

## WINDOW TYPE 2A - GLAZING BAR 1:2@A3,1:1@A1

| 0              | 100        | 200 | 300 | 400         | 500 |
|----------------|------------|-----|-----|-------------|-----|
|                |            |     |     |             |     |
| SCALE 1:5 (A1) |            |     |     | MILLIMETRES |     |
| SCAL           | E 1:10 (A3 | )   |     |             |     |