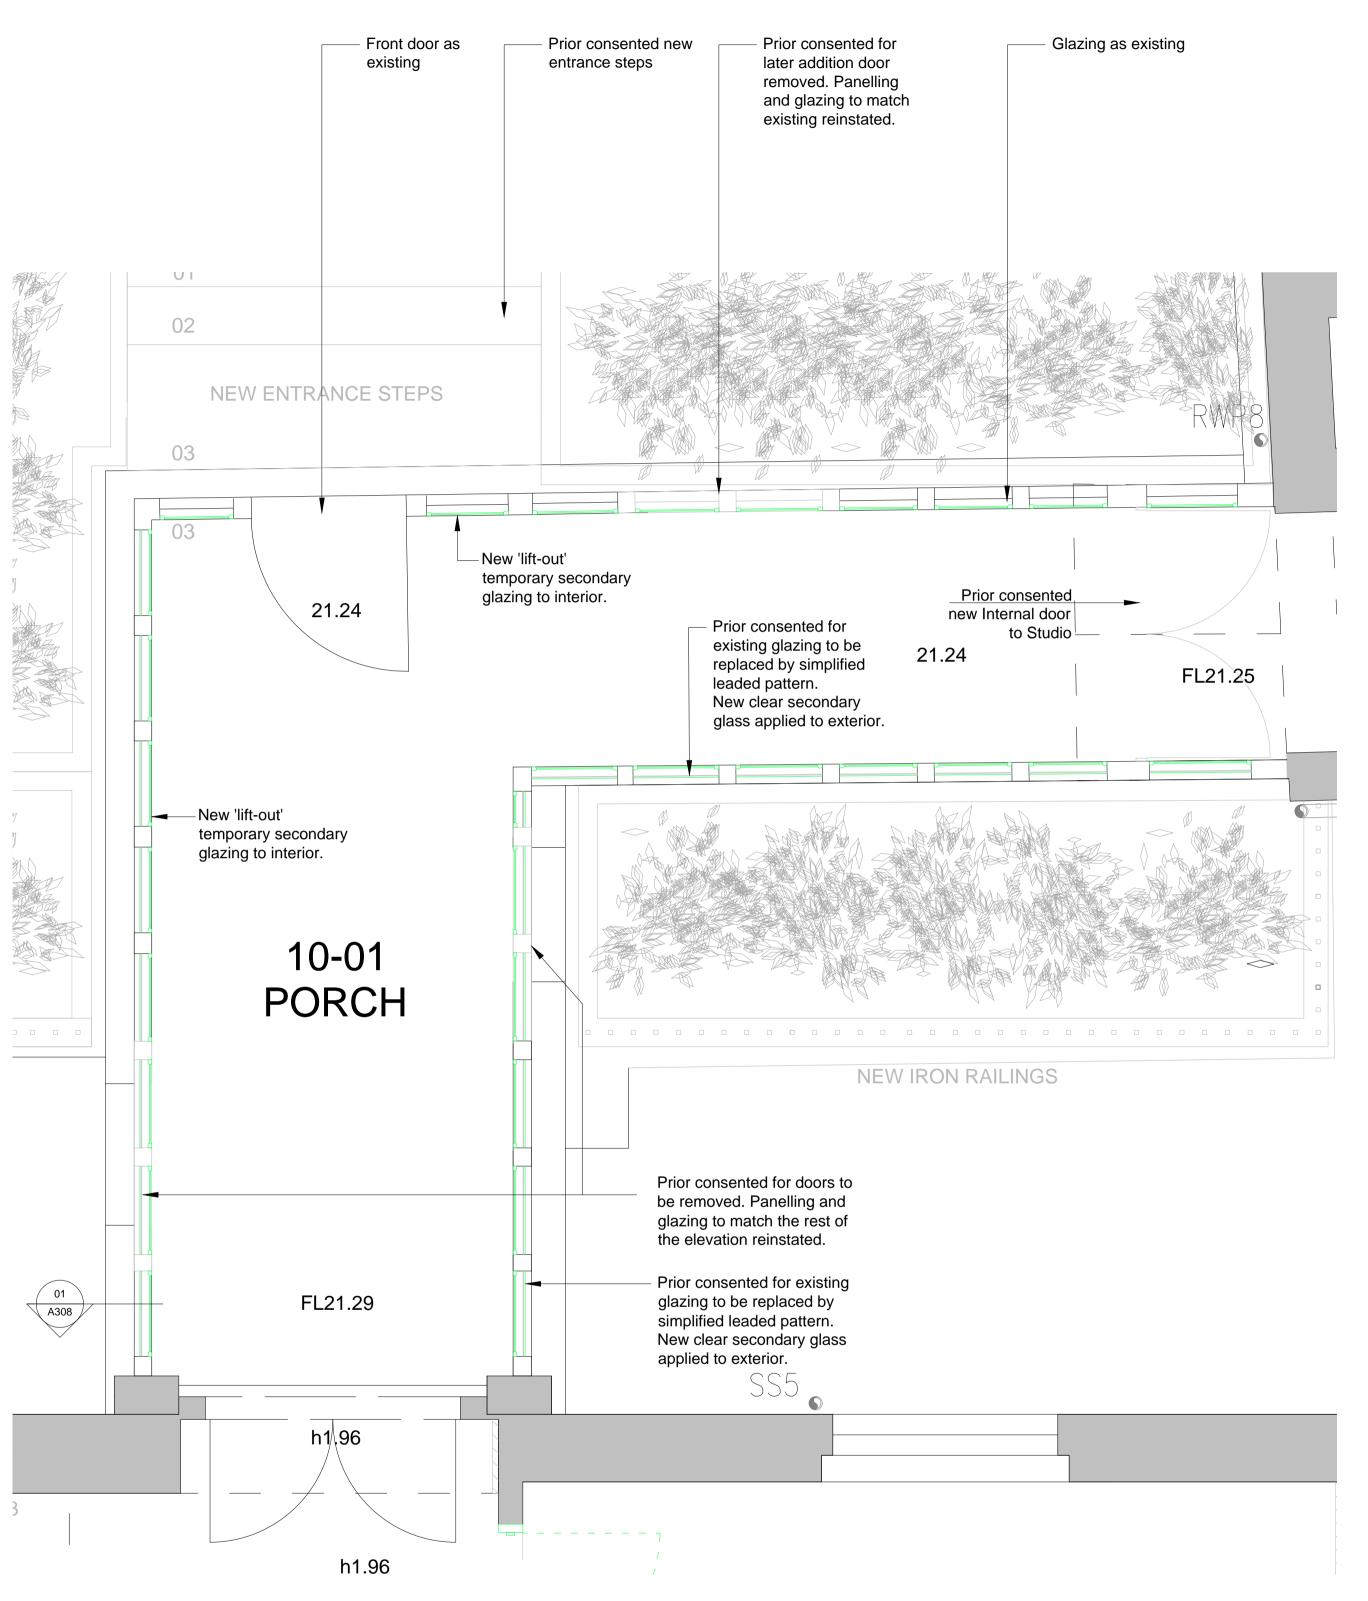

PROPOSED PORCH - FLOOR PLAN 1:40@A3,1:20@A1

 Existing gutters repaired Prior consented and plan form to match and reused new Lead roof existing - Existing gutters repaired and reused Existing profiled canopy repaired

THE CONTRACTOR MUST VERIFY ALL DIMENSIONS BY SITE MEASUREMENT BEFORE ORDERING MATERIALS OR MANUFACTURING

Refer to A308 for detailed porch window drawing.

FOR PLANNING

Keats Grove Hampstead DRAWING TITLE

DRAWN BY