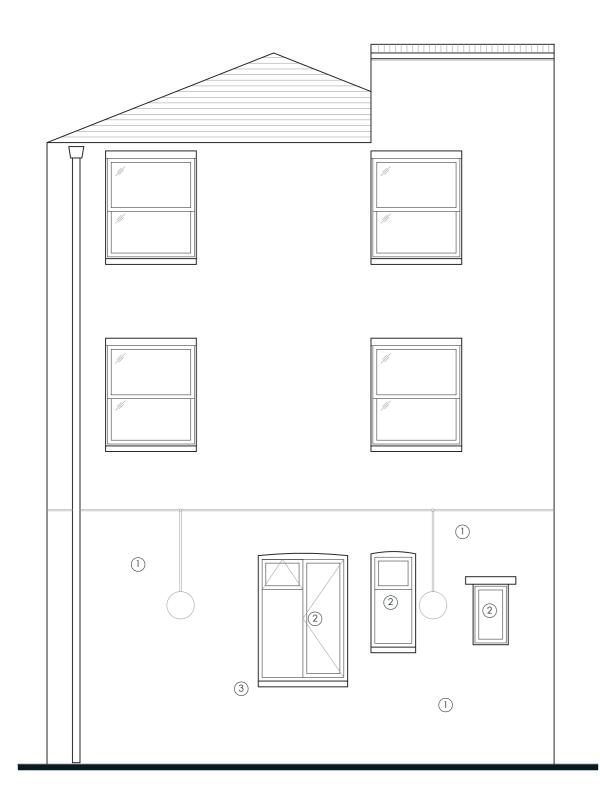

This will form a new 2 bedroom residential unit over the ground and basement floors. This application is concerned with the necessary exterior alterations to the building frontage. These changes are necessary if the frontage is to reflect it's new use and to ensure the frontage is better integrated into the neighbouring properties and terrace. The rear windows are in a poor state of repair. These will be either refurbished or if that is not possible replaced with like-for-like replacements.

- 1. Repair works to masonry: remove render where it has blown due to water ingress and replace. Whole rear elevation to be repainted.
- Replace all windows at ground level with timber windows, painted white. 2.
- 3. Lower sill height of main window to 1100mm from ground level to provide a second means of escape in the event of fire.