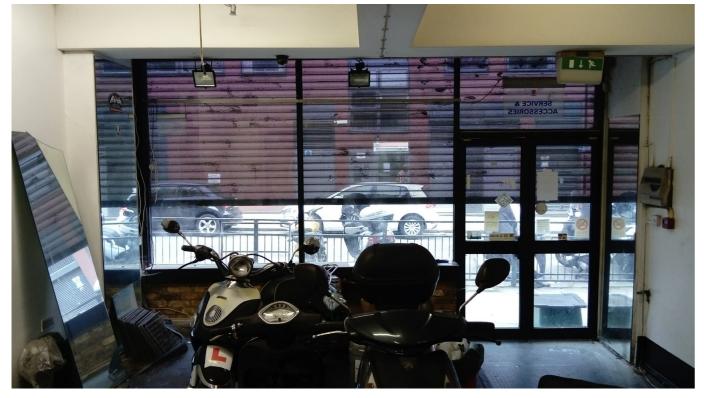

## VIEW FROM INSIDE SHOP LOOKING OUT ONTO BELMONT STREET

EXISTING WINDOW LOOKING OUT TOWARDS THE REAR COURTYARD AT THE BACK

| Notes |     |             |      | risner                                                         | Project<br>1 BELMONT STREET<br>CAMDEN, NW1 8HJ | Issu^<br>Drawing Title<br>SITE PHO1     |      | IG_REV_B      |
|-------|-----|-------------|------|----------------------------------------------------------------|------------------------------------------------|-----------------------------------------|------|---------------|
|       | Rev | Description | Date | The Tower @ St Matthew's   20 Great Peter St   London SW1P 2BU |                                                | Drawing No.<br>A-E<br>Scale @ A3<br>NTS | -201 | Date 13/12/18 |