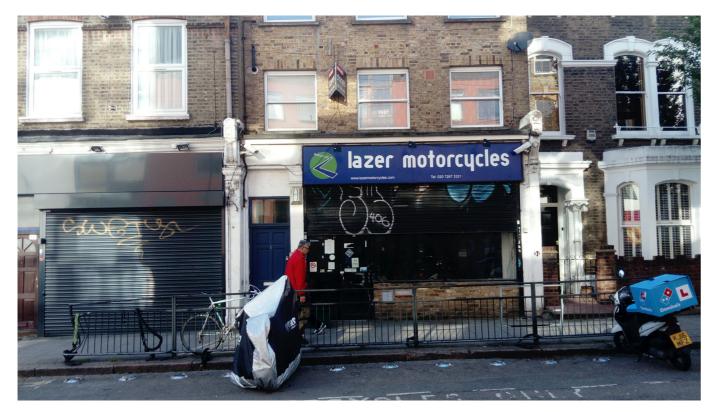

## PLANNING HISTORY AND CONTEXT OF APPLICATION

1 Belmont Street is currently a disused ex motor bike shop. We have a separate application with the council (2018/3423/P) for the same property and was dealt with by our case officer at Camden Charlotte Meynell. This was a prior approval notice for the change of use which has been approved in principle and we are now just waiting for the legals for the S106 in regards parking.

This will form a new 2 bedroom residential unit over the ground and basement floors. This application is concerned with the necessary exterior alterations to the building frontage. These changes are necessary if the frontage is to reflect it's new use and to ensure the frontage is better integrated into the neighbouring properties and terrace. The rear windows are in a poor state of repair. These will be either refurbished or if that is not possible replaced with like-for-like replacements.

## VIEW FROM INSIDE SHOP LOOKING OUT ONTO BELMONT STREET

EXISTING WINDOW LOOKING OUT TOWARDS THE REAR COURTYARD AT THE BACK

| Notes |     |             |      | risner                                                         | Project<br>1 BELMONT STREET<br>CAMDEN, NW1 8HJ | Issu^<br>Drawing Title<br>SITE PHO1     |      | IG_REV_B      |
|-------|-----|-------------|------|----------------------------------------------------------------|------------------------------------------------|-----------------------------------------|------|---------------|
|       | Rev | Description | Date | The Tower @ St Matthew's   20 Great Peter St   London SW1P 2BU |                                                | Drawing No.<br>A-E<br>Scale @ A3<br>NTS | -201 | Date 13/12/18 |

lazer motorcycles\* 

PHOTO OF EXISTING FRONTAGE

- Aluminium flashing with green roof and planting behind 1
- Restore Victorian detailing on end pillars to highlight start of building 2 frontage
- Remove existing signage and extend rendered face across frontage t 3 highlight continuous building frontage
- Grey aluminium framed windows across top run of glazing 2.4m 4 from ground level.
- 50mm Oak framed glazing bars with oiled finish 5
- Fixed aluminium framed glazing with sandblasted finish up to 1.8m 6 from ground level. Recessed behind oak glazing bars
- 7 Recessed bespoke pivoting front door with oak and grey aluminium finish. Oak panel to match the same size as existing front door leading to flats above.
- Refurbished front door leading to flats above 8
- White rendered finish to match long rendered horizontal above and 9 rendered pillars to the side.
- Remove existing roll down shutters 10