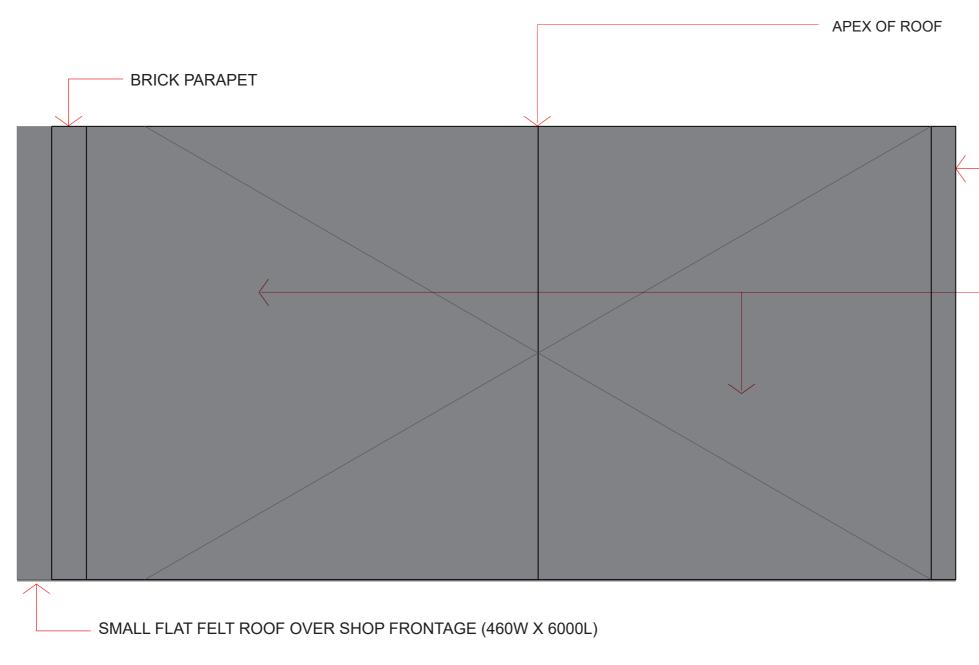

EXISTING ROOF PLAN 1 BELMONT STREET, NW1 1:50@A3

| BRICK PARAPET  PITCHED SLATE ROOF  PITCHED SLATE ROOF                                                                                                                                                                                                                                                                                                                                   |            |                         |                                                 |
|-----------------------------------------------------------------------------------------------------------------------------------------------------------------------------------------------------------------------------------------------------------------------------------------------------------------------------------------------------------------------------------------|------------|-------------------------|-------------------------------------------------|
| PITCHED SLATE ROOF                                                                                                                                                                                                                                                                                                                                                                      |            | NOTES                   |                                                 |
| PITCHED SLATE ROOF                                                                                                                                                                                                                                                                                                                                                                      |            |                         |                                                 |
| Description       Rev.         Description       Rev.         PLANNING_REV_B       Risner Design.         Discription       Rev.         PLANNING_REV_B       Risner Design.com         Into@risnerdesign.com       Into@risnerdesign.com         I BELMONT STREET, CAMDEN       Description Rev.         Drowing No.       A-E-103         A-E-103       Detr. Devices                 | BRICK PARA | PET                     |                                                 |
| Description       Rev.         Description       Rev.         PLANNING_REV_B       Risner Design.         Discription       Rev.         PLANNING_REV_B       Risner Design.com         Into@risnerdesign.com       Into@risnerdesign.com         I BELMONT STREET, CAMDEN       Description Rev.         Drowing No.       A-E-103         A-E-103       Detr. Devices                 |            |                         |                                                 |
| Description       Rev.         Description       Rev.         PLANNING_REV_B       Risner Design.         Discription       Rev.         PLANNING_REV_B       Risner Design.com         Into@risnerdesign.com       Into@risnerdesign.com         I BELMONT STREET, CAMDEN       Description Rev.         Drowing No.       A-E-103         A-E-103       Detr. Devices                 |            |                         |                                                 |
| Description       Rev.         Description       Rev.         PLANNING_REV_B       Risner Design.         Discription       Rev.         PLANNING_REV_B       Risner Design.com         Into@risnerdesign.com       Into@risnerdesign.com         I BELMONT STREET, CAMDEN       Description Rev.         Drowing No.       A-E-103         A-E-103       Detr. Devices                 |            | <b></b>                 |                                                 |
| Description       Rev.         PLANNING_REV_B       PLANNING_REV_B         Risner Design       The Tower, st Matthews Great Peter Street         St Matthews       Creat Peter Street         Westminster SWIP 2BU info@risnerdesign.com       It BELMONT STREET, CAMDEN         DRAWING TITLE       EXISTING ROOF PLAN         Drowing No.       A-E-103         Scale @ A3       Date | PITCHED    | SLATE ROOF              |                                                 |
| Description       Rev.         PLANNING_REV_B       PLANNING_REV_B         Risner Design       The Tower, st Matthews Great Peter Street         St Matthews       Creat Peter Street         Westminster SWIP 2BU info@risnerdesign.com       It BELMONT STREET, CAMDEN         DRAWING TITLE       EXISTING ROOF PLAN         Drowing No.       A-E-103         Scale @ A3       Date |            |                         |                                                 |
| Description       Rev.         PLANNING_REV_B       PLANNING_REV_B         Risner Design       The Tower, st Matthews Great Peter Street         St Matthews       Creat Peter Street         Westminster SWIP 2BU info@risnerdesign.com       It BELMONT STREET, CAMDEN         DRAWING TITLE       EXISTING ROOF PLAN         Drowing No.       A-E-103         Scale @ A3       Date |            |                         |                                                 |
| Description       Rev.         PLANNING_REV_B       PLANNING_REV_B         Risner Design       The Tower, st Matthews Great Peter Street         St Matthews       Creat Peter Street         Westminster SWIP 2BU info@risnerdesign.com       It BELMONT STREET, CAMDEN         DRAWING TITLE       EXISTING ROOF PLAN         Drowing No.       A-E-103         Scale @ A3       Date |            |                         |                                                 |
| Description       Rev.         PLANNING_REV_B       PLANNING_REV_B         Risner Design       The Tower, st Matthews Great Peter Street         St Matthews       Creat Peter Street         Westminster SWIP 2BU info@risnerdesign.com       It BELMONT STREET, CAMDEN         DRAWING TITLE       EXISTING ROOF PLAN         Drowing No.       A-E-103         Scale @ A3       Date |            |                         |                                                 |
| PLANNING_REV_B<br>Risner Design<br>The Tower,<br>St Matthews<br>Great Peter Street<br>Westminster<br>SW1P 2BU<br>info@risnerdesign.com<br>1 BELMONT STREET, CAMDEN<br>DRAWING TITLE<br>EXISTING ROOF PLAN<br>Draving No.<br>A-E-103<br>Scale @ A3                                                                                                                                       |            | risne                   | ¥                                               |
| PLANNING_REV_B<br>Risner Design<br>The Tower,<br>St Matthews<br>Great Peter Street<br>Westminster<br>SW1P 2BU<br>info@risnerdesign.com<br>1 BELMONT STREET, CAMDEN<br>DRAWING TITLE<br>EXISTING ROOF PLAN<br>Draving No.<br>A-E-103<br>Scale @ A3                                                                                                                                       |            |                         |                                                 |
| PLANNING_REV_B<br>Risner Design<br>The Tower,<br>St Matthews<br>Great Peter Street<br>Westminster<br>SW1P 2BU<br>info@risnerdesign.com<br>1 BELMONT STREET, CAMDEN<br>DRAWING TITLE<br>EXISTING ROOF PLAN<br>Draving No.<br>A-E-103<br>Scale @ A3                                                                                                                                       |            |                         |                                                 |
| PLANNING_REV_B<br>Risner Design<br>The Tower,<br>St Matthews<br>Great Peter Street<br>Westminster<br>SW1P 2BU<br>info@risnerdesign.com<br>1 BELMONT STREET, CAMDEN<br>DRAWING TITLE<br>EXISTING ROOF PLAN<br>Draving No.<br>A-E-103<br>Scale @ A3                                                                                                                                       |            | Descrip                 | ion Pov                                         |
| The Tower,<br>St Matthews<br>Great Peter Street<br>Westminster<br>SW1P 2BU<br>info@risnerdesign.com<br>1 BELMONT STREET, CAMDEN<br>DRAWING TITLE<br>EXISTING ROOF PLAN<br>Drawing No.<br>A-E-103<br>Scale @ A3                                                                                                                                                                          |            |                         |                                                 |
| The Tower,<br>St Matthews<br>Great Peter Street<br>Westminster<br>SW1P 2BU<br>info@risnerdesign.com<br>1 BELMONT STREET, CAMDEN<br>DRAWING TITLE<br>EXISTING ROOF PLAN<br>Drawing No.<br>A-E-103<br>Scale @ A3                                                                                                                                                                          |            | Risne                   | er Design                                       |
| SW1P 2BU<br>info@risnerdesign.com<br>1 BELMONT STREET, CAMDEN<br>DRAWING TITLE<br>EXISTING ROOF PLAN<br>Drawing No.<br>A-E-103<br>Scale @ A3                                                                                                                                                                                                                                            |            |                         | The Tower,<br>St Matthews<br>Great Peter Street |
| DRAWING TITLE<br>EXISTING ROOF PLAN<br>Drawing No.<br>A-E-103<br>Scale @ A3                                                                                                                                                                                                                                                                                                             |            |                         | SW1P 2BU                                        |
| EXISTING ROOF PLAN  Drawing No.  A-E-103  Scale @ A3  Date                                                                                                                                                                                                                                                                                                                              |            | 1 BELMONT STR           | REET, CAMDEN                                    |
| EXISTING ROOF PLAN  Drawing No.  A-E-103  Scale @ A3  Date                                                                                                                                                                                                                                                                                                                              |            | DRAWING TITLE           |                                                 |
| A-E-103<br>Scale @ A3                                                                                                                                                                                                                                                                                                                                                                   |            | EXISTING R              | OOF PLAN                                        |
| Scale @ A3<br>1:50 @ A3<br>Date 30/10/18                                                                                                                                                                                                                                                                                                                                                |            | A-E-103                 |                                                 |
|                                                                                                                                                                                                                                                                                                                                                                                         |            | scale @ A3<br>1:50 @ A3 | Date 30/10/18                                   |