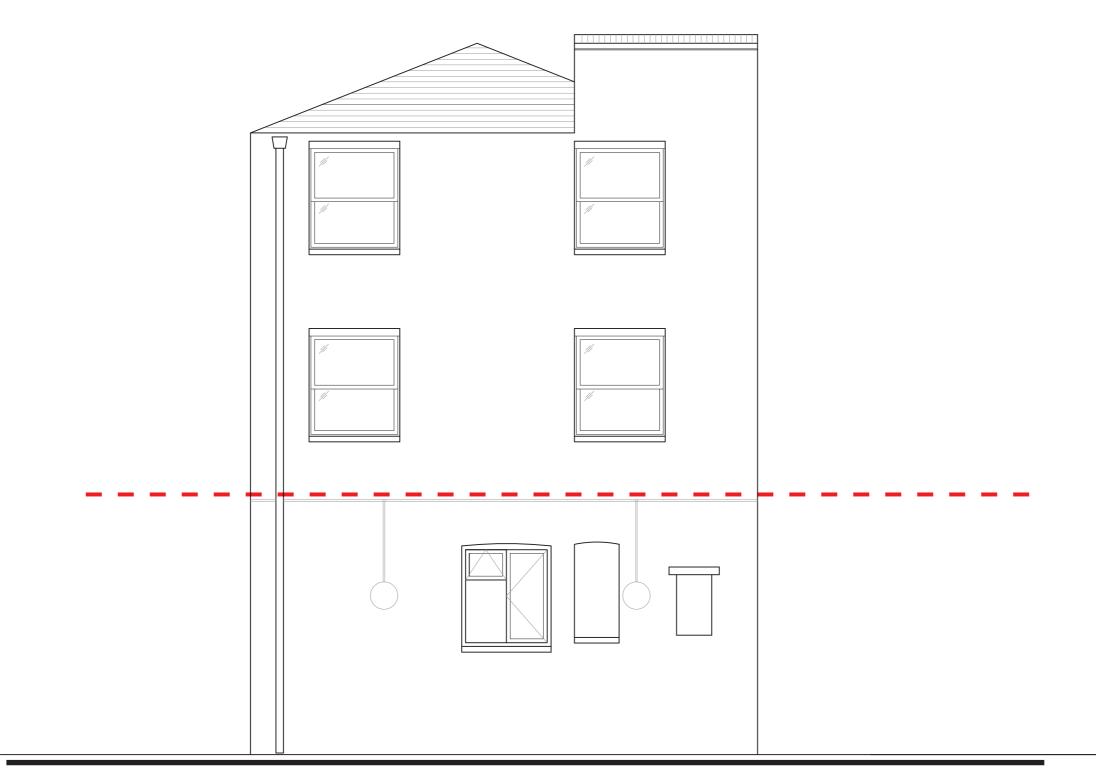

This will form a new 2 bedroom residential unit over the ground and basement floors. This application is concerned with the necessary exterior alterations to the building frontage. These changes are necessary if the frontage is to reflect it's new use and to ensure the frontage is better integrated into the neighbouring properties and terrace. The rear windows are in a poor state of repair. These will be either refurbished or if that is not possible replaced with like-for-like replacements.

FRONT ELEVATION

REAR ELEVATION