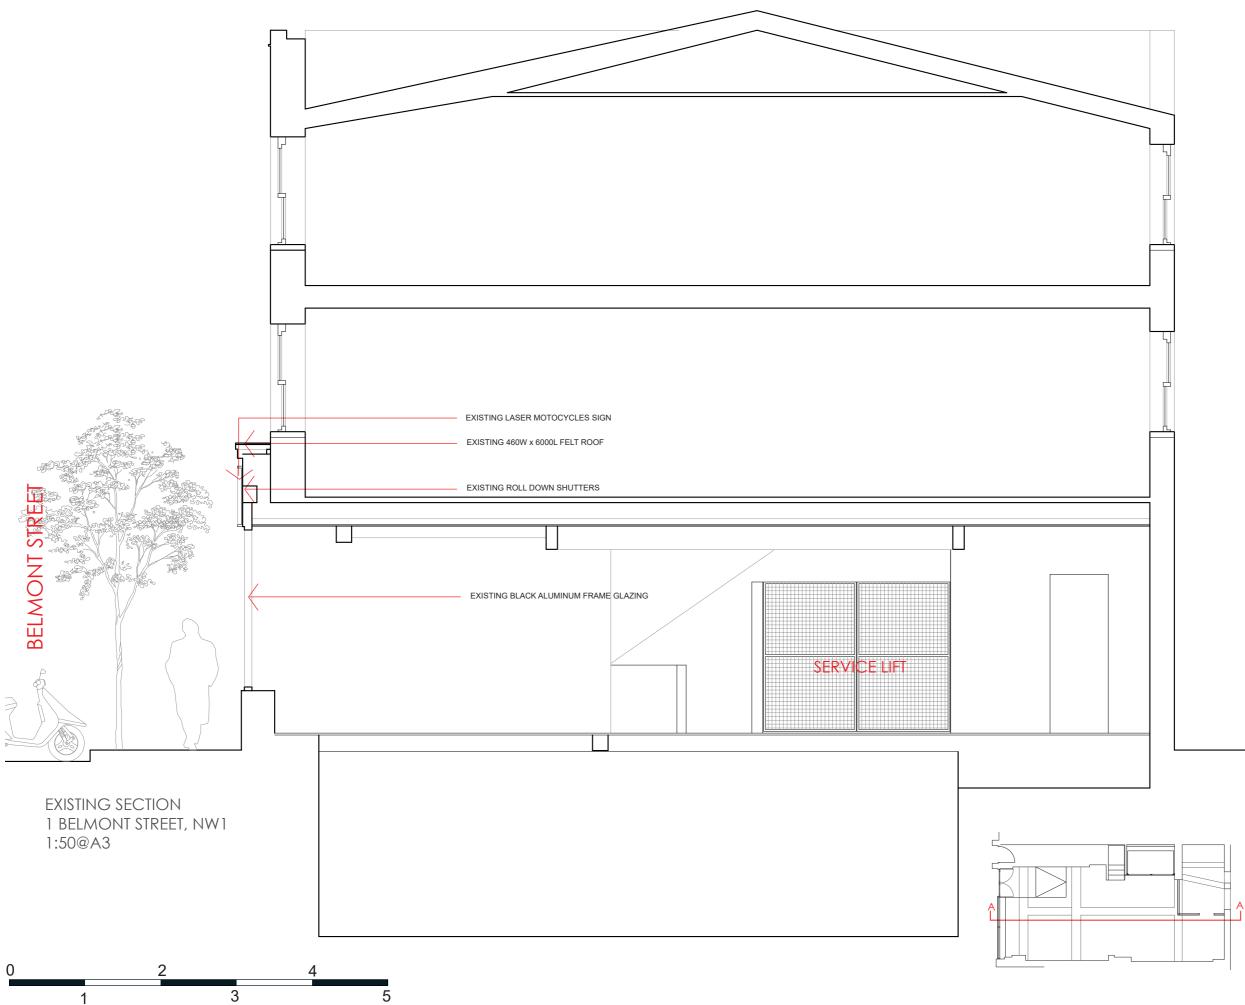

EXISTING REAR ELEVATION (FROM COURTYARD TO REAR) 1 BELMONT STREET, NW1 1:50@A3

| NOTES            |                   |
|------------------|-------------------|
|                  |                   |
|                  |                   |
|                  |                   |
|                  |                   |
|                  |                   |
|                  |                   |
|                  |                   |
|                  |                   |
|                  |                   |
|                  |                   |
|                  |                   |
|                  |                   |
|                  |                   |
|                  |                   |
|                  |                   |
|                  |                   |
| risner           |                   |
|                  |                   |
|                  |                   |
|                  |                   |
| Description      | Rev.              |
| PLANNING_REV_B   | Nev.              |
| Risner Desig     | in                |
| <br>The<br>St Ma | Tower,<br>tthews  |
| SW               | minster<br>1P 2BU |
| info@risnerdesig | n.com             |

| 1 BELMONT STR                | reet, C | AMDEN    |
|------------------------------|---------|----------|
| drawing title<br>EXISTING SE | ECTION  | AA       |
| Drawing No.<br>A-E-302       |         |          |
| Scale @ A3<br>1:50 @ A3      | Date    | 13/12/18 |
|                              |         |          |