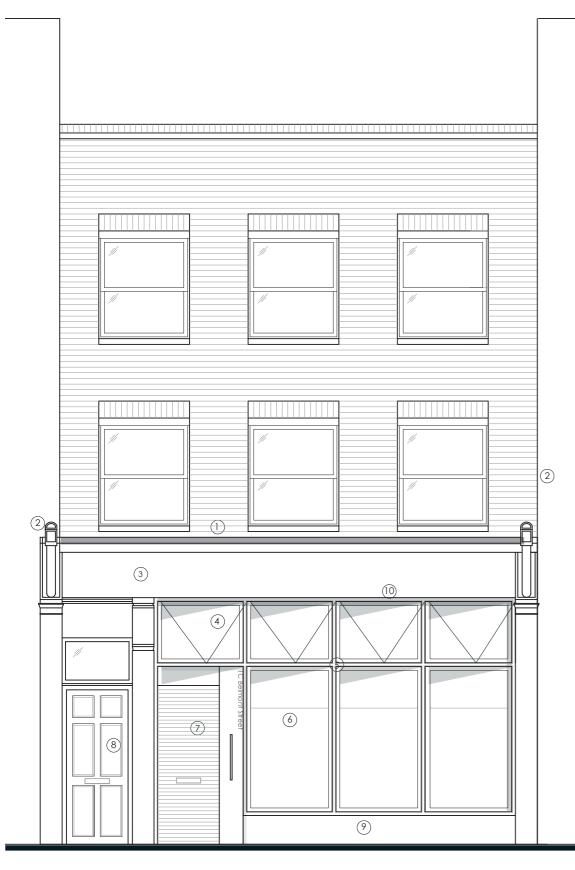

lazer motorcycles\* 

PHOTO OF EXISTING FRONTAGE

- Aluminium flashing with green roof and planting behind 1
- Restore Victorian detailing on end pillars to highlight start of building 2 frontage
- Remove existing signage and extend rendered face across frontage t 3 highlight continuous building frontage
- Grey aluminium framed windows across top run of glazing 2.4m 4 from ground level.
- 50mm Oak framed glazing bars with oiled finish 5
- Fixed aluminium framed glazing with sandblasted finish up to 1.8m 6 from ground level. Recessed behind oak glazing bars
- 7 Recessed bespoke pivoting front door with oak and grey aluminium finish. Oak panel to match the same size as existing front door leading to flats above.
- Refurbished front door leading to flats above 8
- White rendered finish to match long rendered horizontal above and 9 rendered pillars to the side.
- Remove existing roll down shutters 10