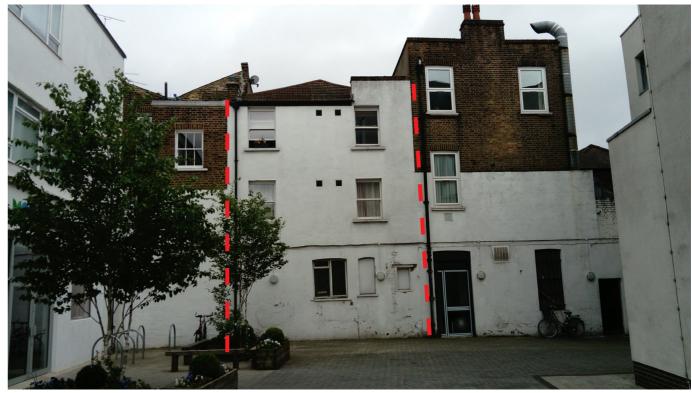

This will form a new 2 bedroom residential unit over the ground and basement floors. This application is concerned with the necessary exterior alterations to the building frontage. These changes are necessary if the frontage is to reflect it's new use and to ensure the frontage is better integrated into the neighbouring properties and terrace. The rear windows are in a poor state of repair. These will be either refurbished or if that is not possible replaced with like-for-like replacements.

EXISTING REAR ELEVATION (FROM COURTYARD TO REAR) 1 BELMONT STREET, NW1 1:50@A3

| NOTES            |                   |
|------------------|-------------------|
|                  |                   |
|                  |                   |
|                  |                   |
|                  |                   |
|                  |                   |
|                  |                   |
|                  |                   |
|                  |                   |
|                  |                   |
|                  |                   |
|                  |                   |
|                  |                   |
|                  |                   |
|                  |                   |
|                  |                   |
|                  |                   |
| risner           |                   |
|                  |                   |
|                  |                   |
|                  |                   |
| Description      | Rev.              |
| PLANNING_REV_B   | Nev.              |
| Risner Desig     | in                |
| <br>The<br>St Ma | Tower,<br>tthews  |
| SW               | minster<br>1P 2BU |
| info@risnerdesig | n.com             |

- 1. Repair works to masonry: remove render where it has blown due to water ingress and replace. Whole rear elevation to be repainted.
- Replace all windows at ground level with timber windows, painted white. 2.
- 3. Lower sill height of main window to 1100mm from ground level to provide a second means of escape in the event of fire.