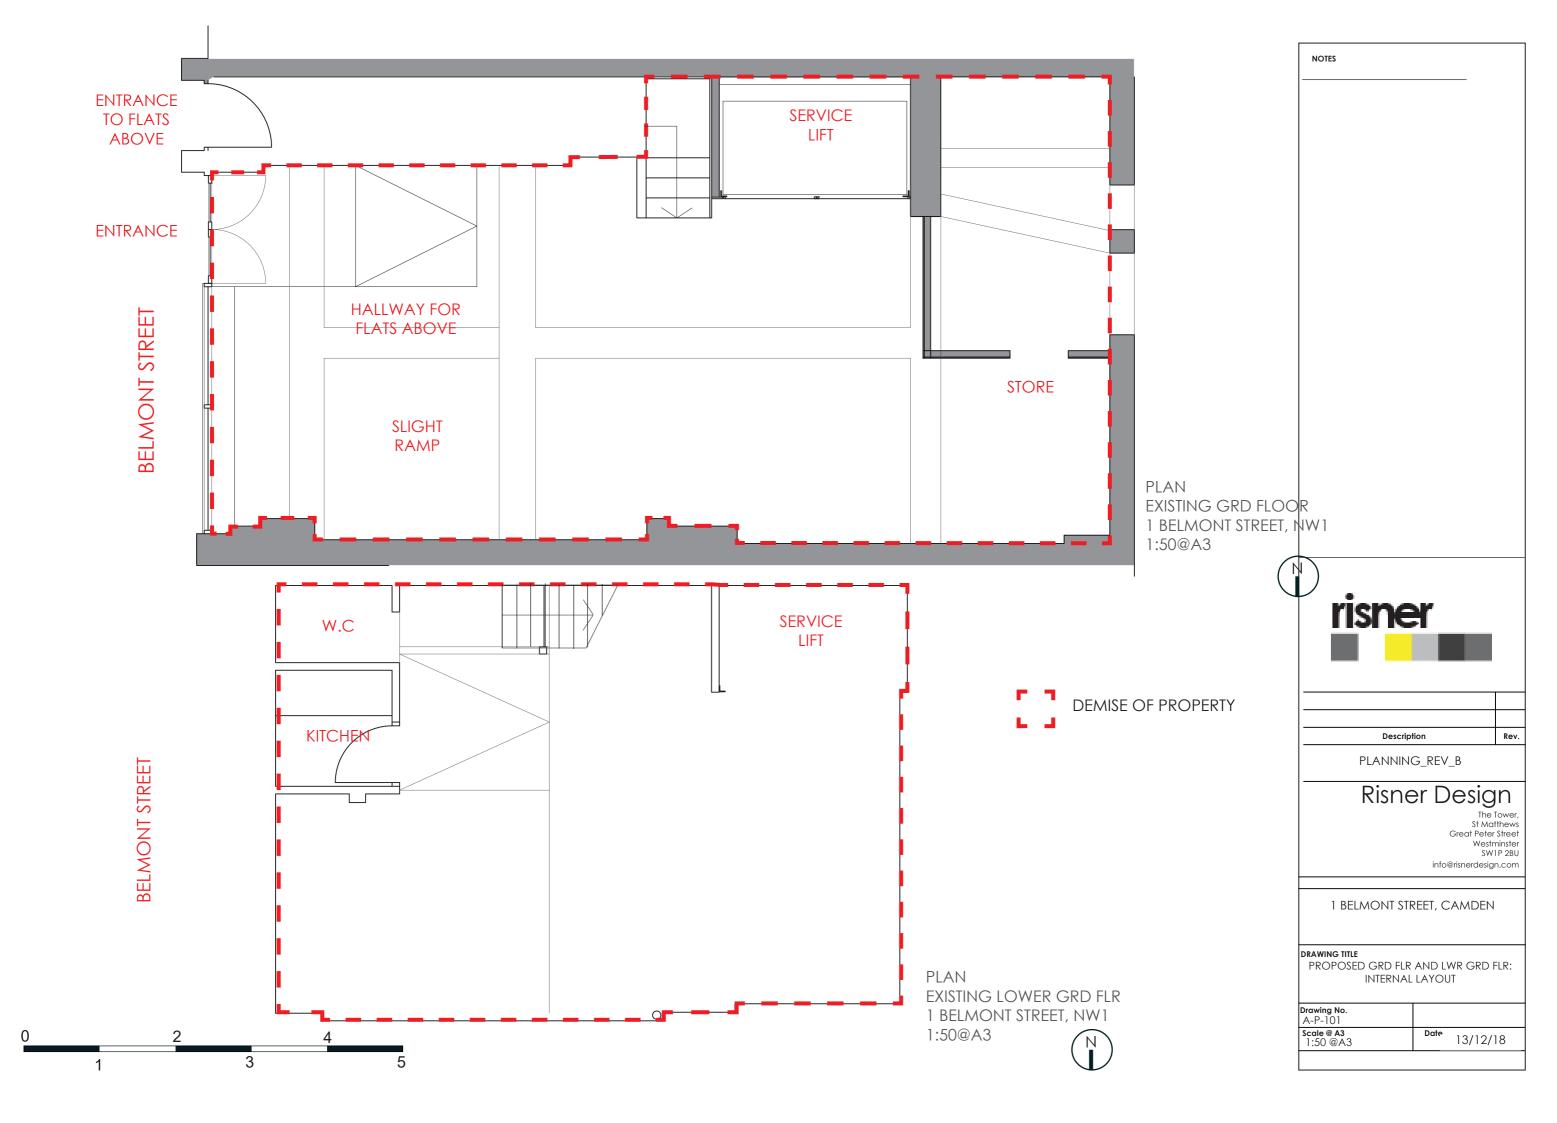

This will form a new 2 bedroom residential unit over the ground and basement floors. This application is concerned with the necessary exterior alterations to the building frontage. These changes are necessary if the frontage is to reflect it's new use and to ensure the frontage is better integrated into the neighbouring properties and terrace. The rear windows are in a poor state of repair. These will be either refurbished or if that is not possible replaced with like-for-like replacements.