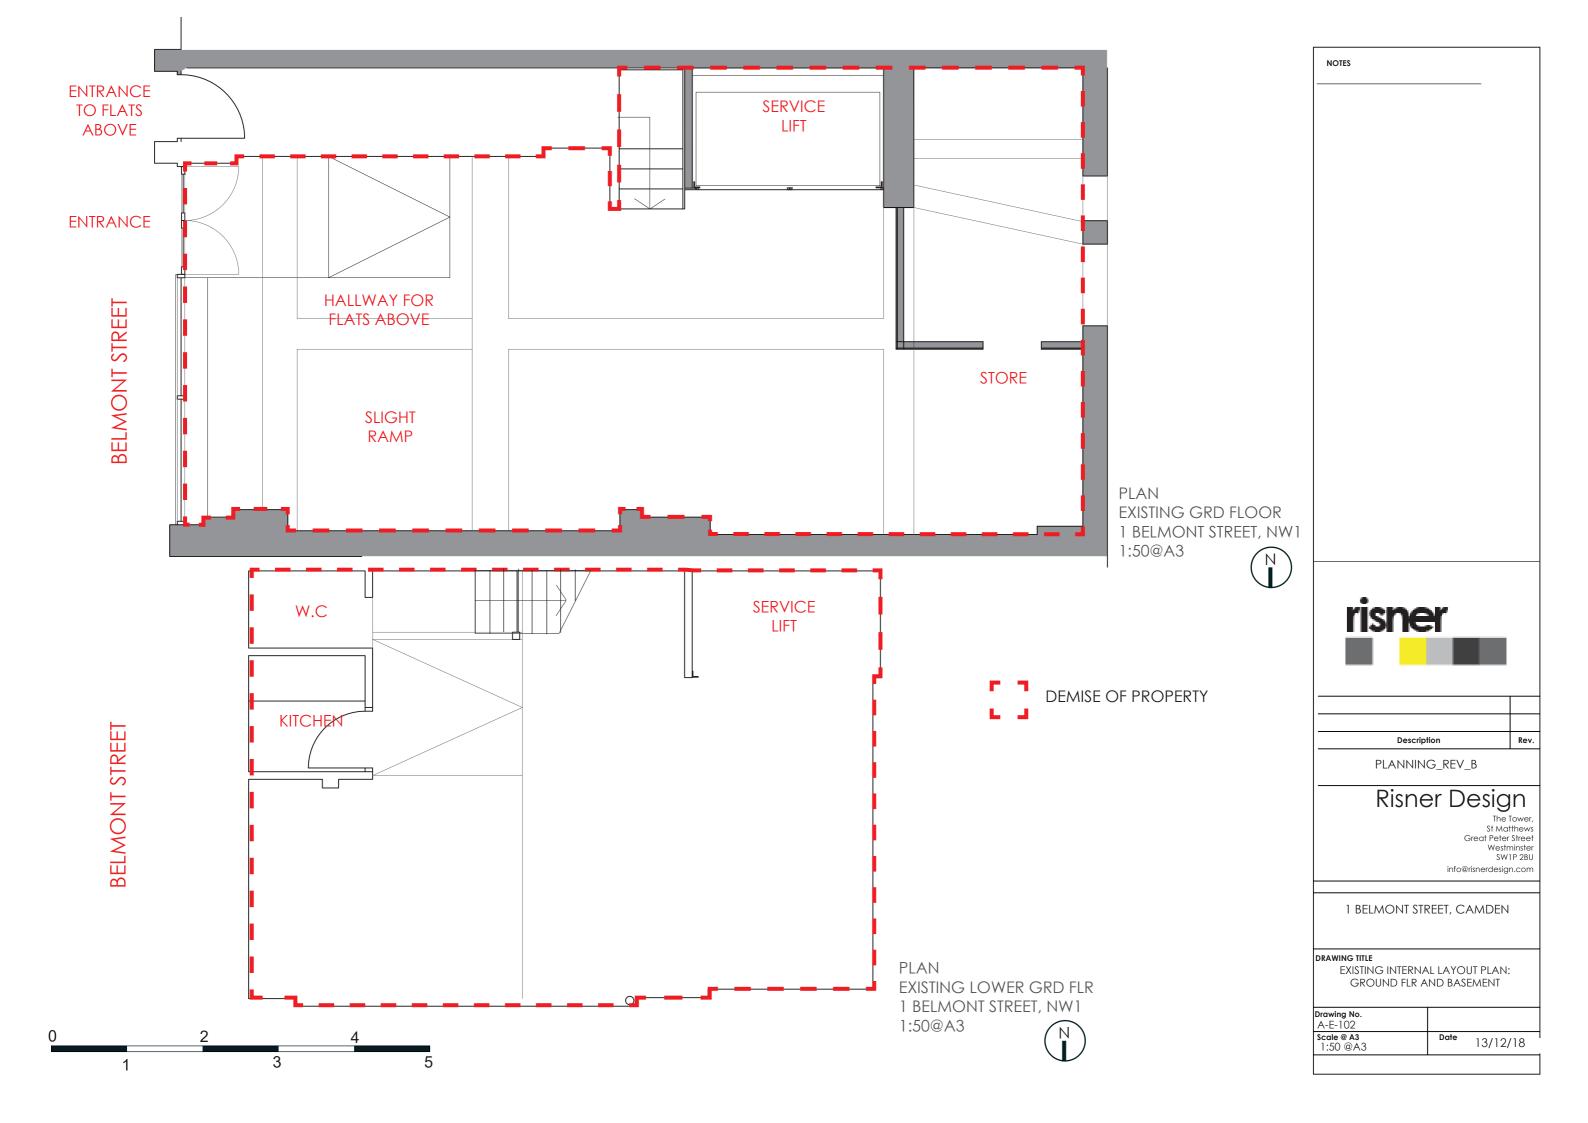

This will form a new 2 bedroom residential unit over the ground and basement floors. This application is concerned with the necessary exterior alterations to the building frontage. These changes are necessary if the frontage is to reflect it's new use and to ensure the frontage is better integrated into the neighbouring properties and terrace. The rear windows are in a poor state of repair. These will be either refurbished or if that is not possible replaced with like-for-like replacements.