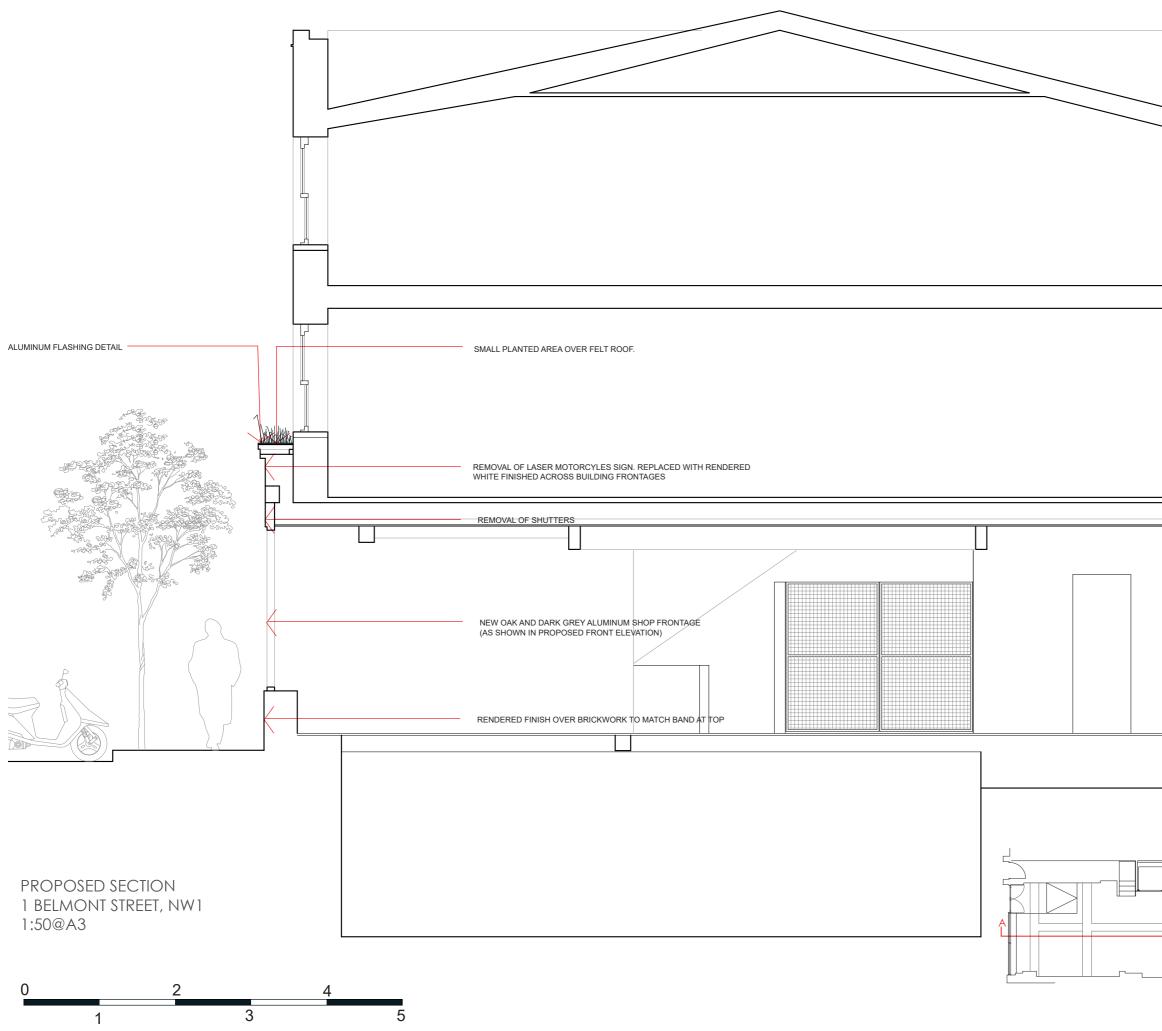

lazer motorcycles\* 

PHOTO OF EXISTING FRONTAGE

- Aluminium flashing with green roof and planting behind 1
- Restore Victorian detailing on end pillars to highlight start of building 2 frontage
- Remove existing signage and extend rendered face across frontage t 3 highlight continuous building frontage
- Grey aluminium framed windows across top run of glazing 2.4m 4 from ground level.
- 50mm Oak framed glazing bars with oiled finish 5
- Fixed aluminium framed glazing with sandblasted finish up to 1.8m 6 from ground level. Recessed behind oak glazing bars
- 7 Recessed bespoke pivoting front door with oak and grey aluminium finish. Oak panel to match the same size as existing front door leading to flats above.
- Refurbished front door leading to flats above 8
- White rendered finish to match long rendered horizontal above and 9 rendered pillars to the side.
- Remove existing roll down shutters 10

- 1. Repair works to masonry: remove render where it has blown due to water ingress and replace. Whole rear elevation to be repainted.
- Replace all windows at ground level with timber windows, painted white. 2.
- 3. Lower sill height of main window to 1100mm from ground level to provide a second means of escape in the event of fire.