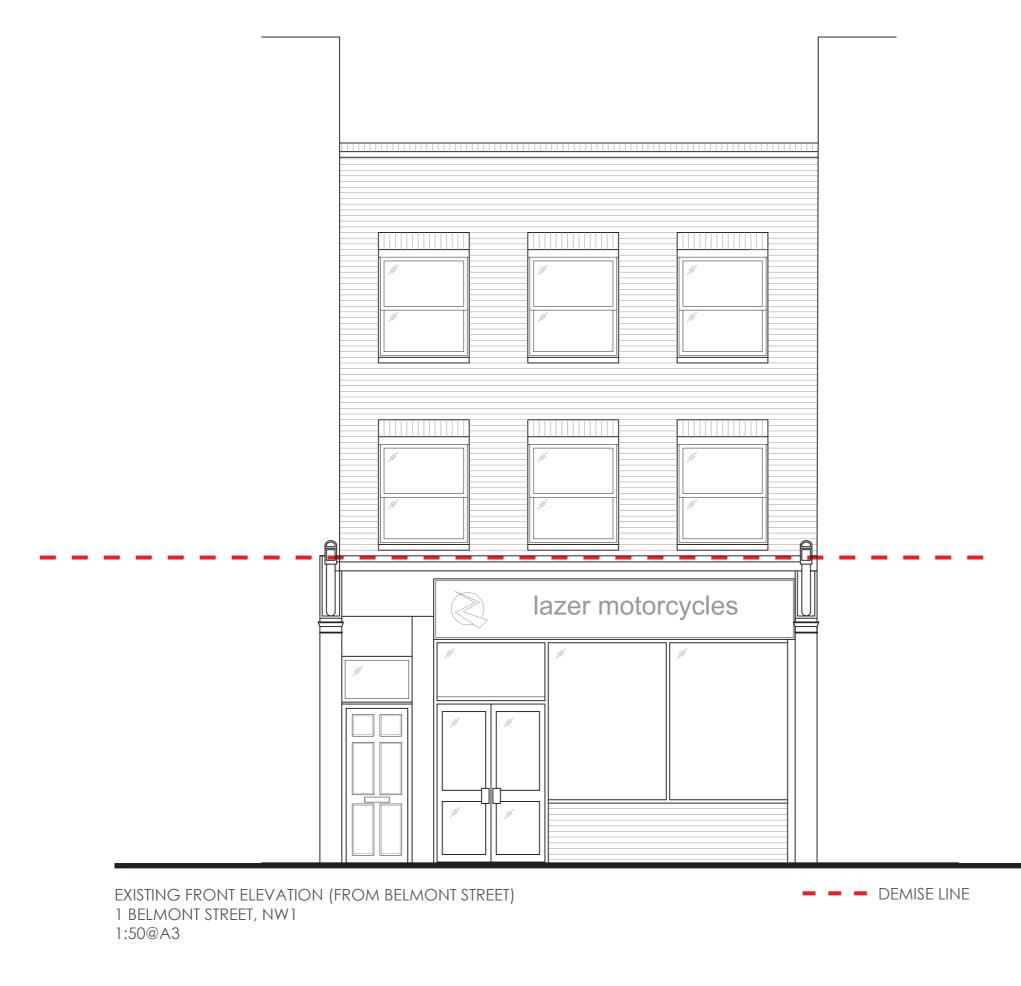

lazer motorcycles\* 

PHOTO OF EXISTING FRONTAGE

- Aluminium flashing with green roof and planting behind 1
- Restore Victorian detailing on end pillars to highlight start of building 2 frontage
- Remove existing signage and extend rendered face across frontage t 3 highlight continuous building frontage
- Grey aluminium framed windows across top run of glazing 2.4m 4 from ground level.
- 50mm Oak framed glazing bars with oiled finish 5
- Fixed aluminium framed glazing with sandblasted finish up to 1.8m 6 from ground level. Recessed behind oak glazing bars
- 7 Recessed bespoke pivoting front door with oak and grey aluminium finish. Oak panel to match the same size as existing front door leading to flats above.
- Refurbished front door leading to flats above 8
- White rendered finish to match long rendered horizontal above and 9 rendered pillars to the side.
- Remove existing roll down shutters 10