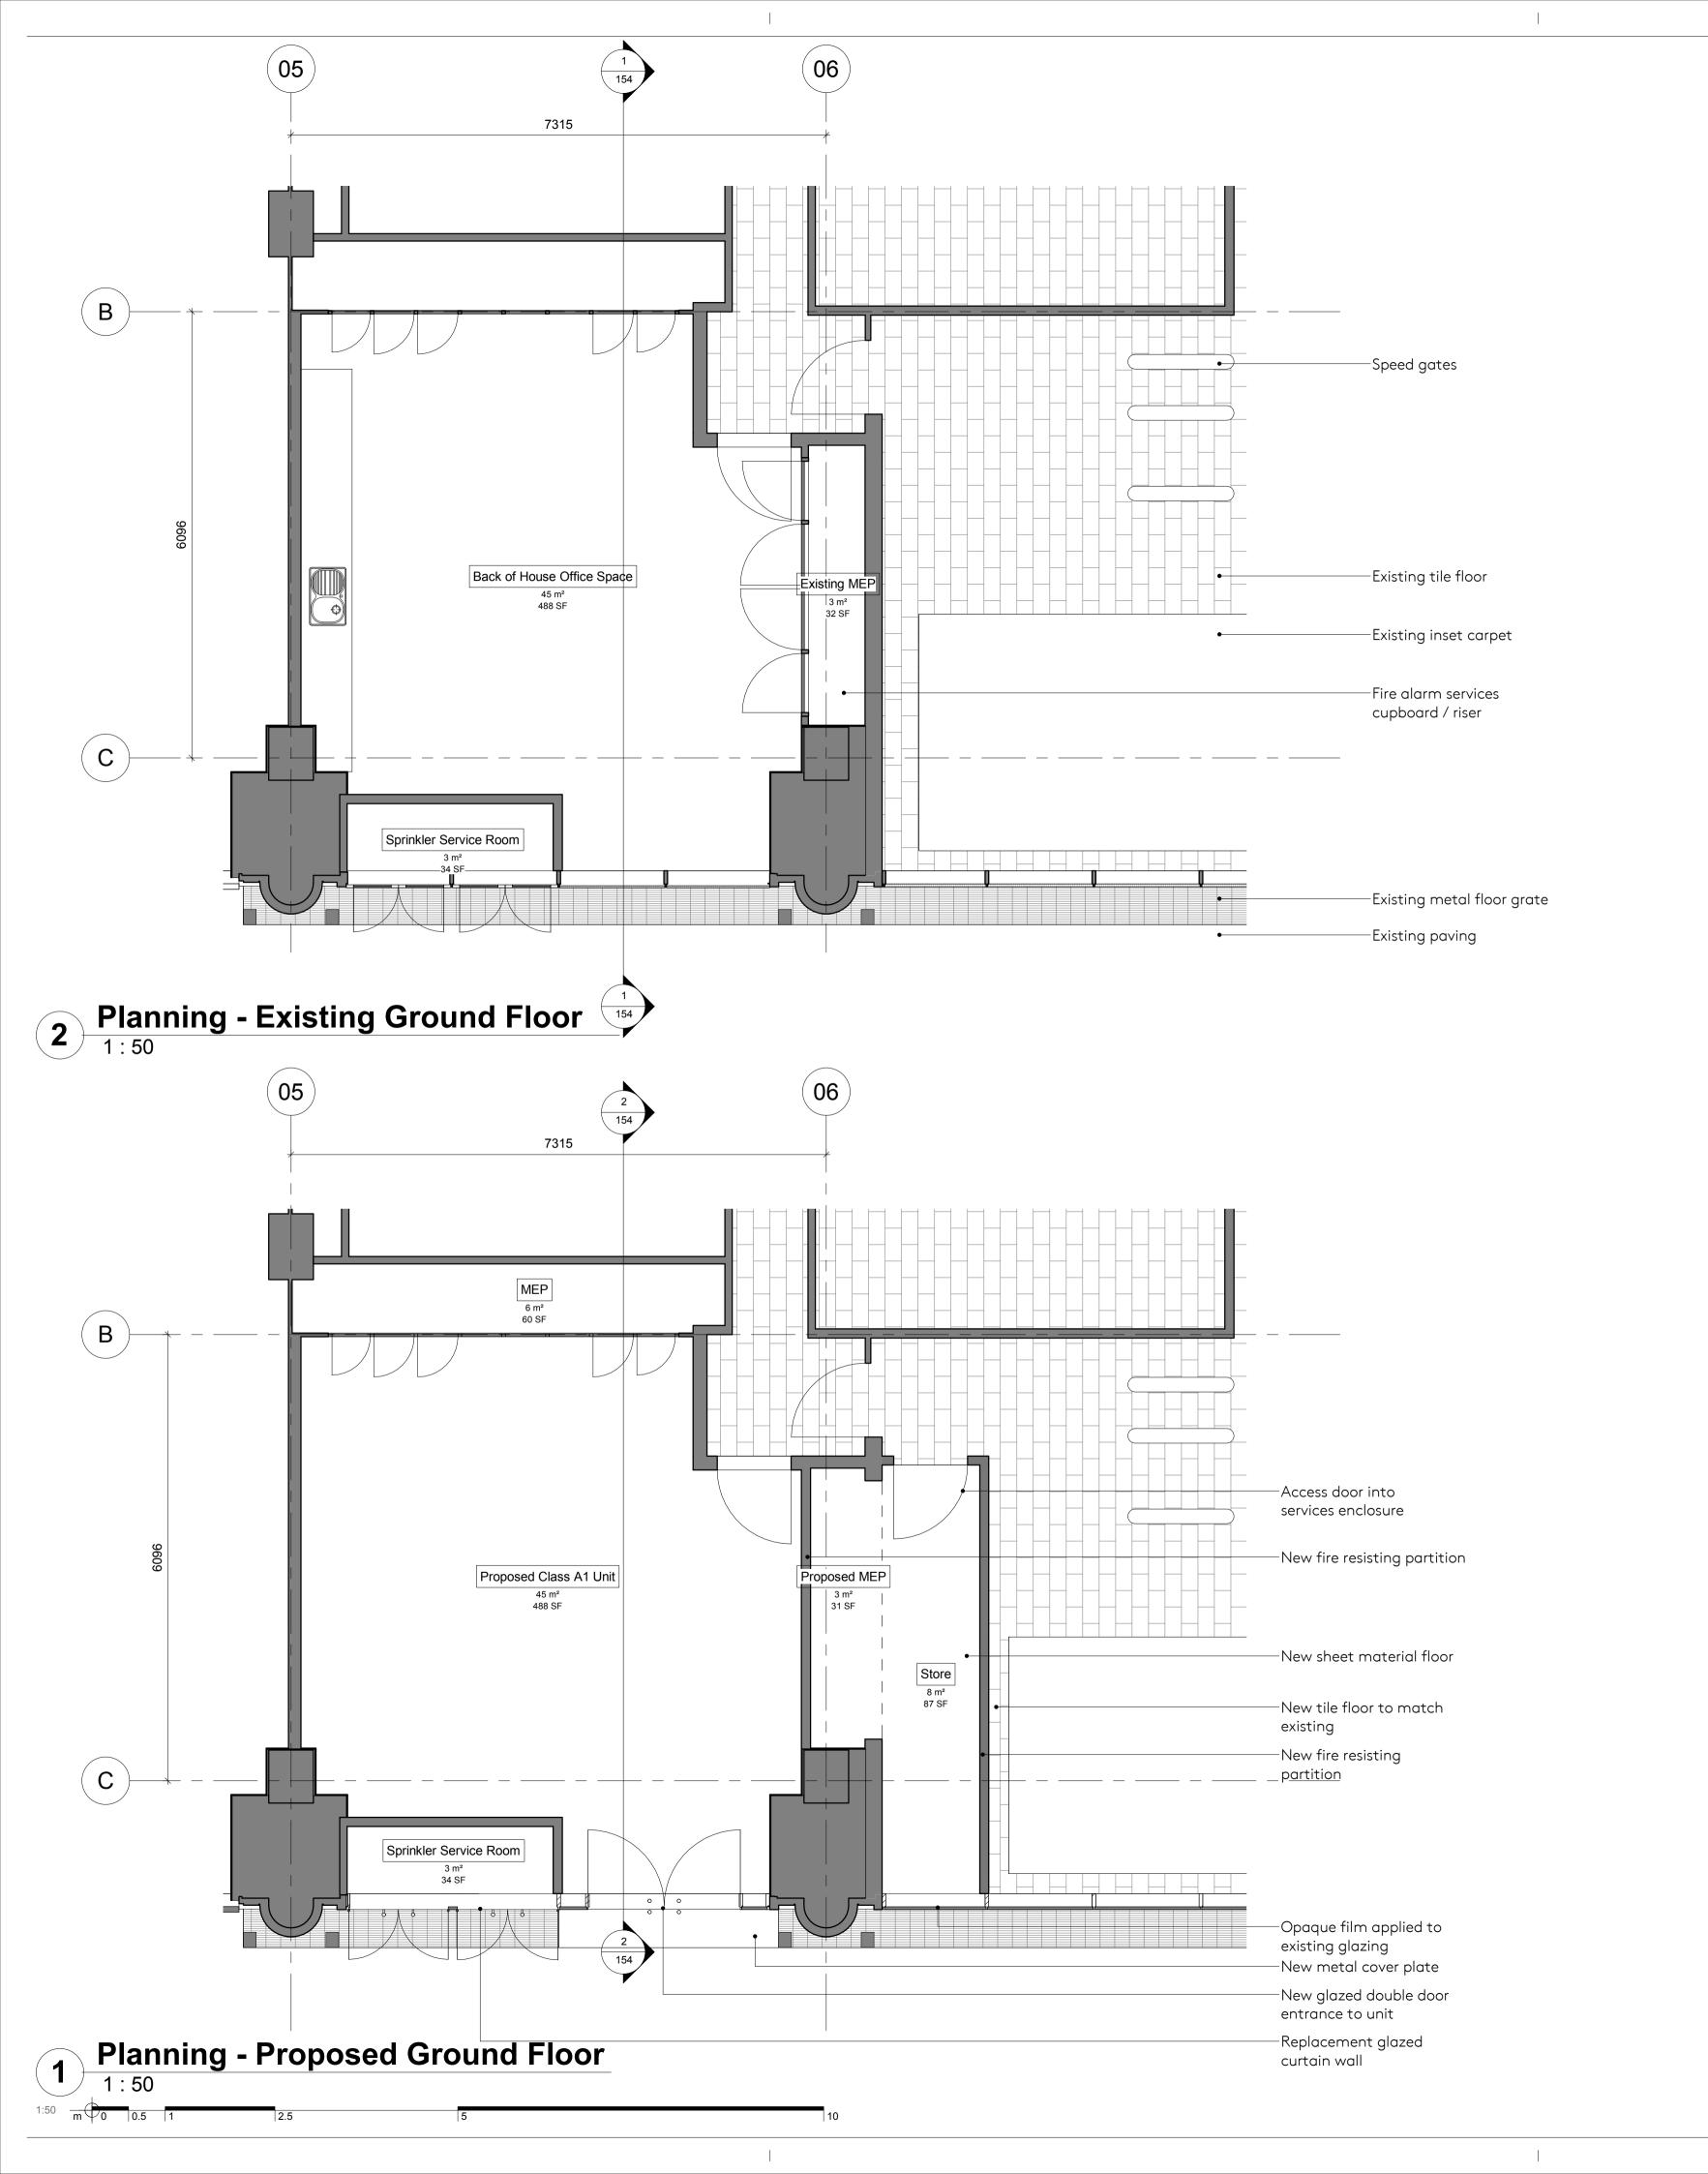

Nex — 90-93 Cowcross St, Clerkenwell, London EC1M 6BF

e: office@nex-architecture.com t: +44 20 7183 0900

— British Land
338 Euston Road
London
NW1 3BT

PROJECT: 338 Euston Road

DRAWING: Planning - Ground GA Plan