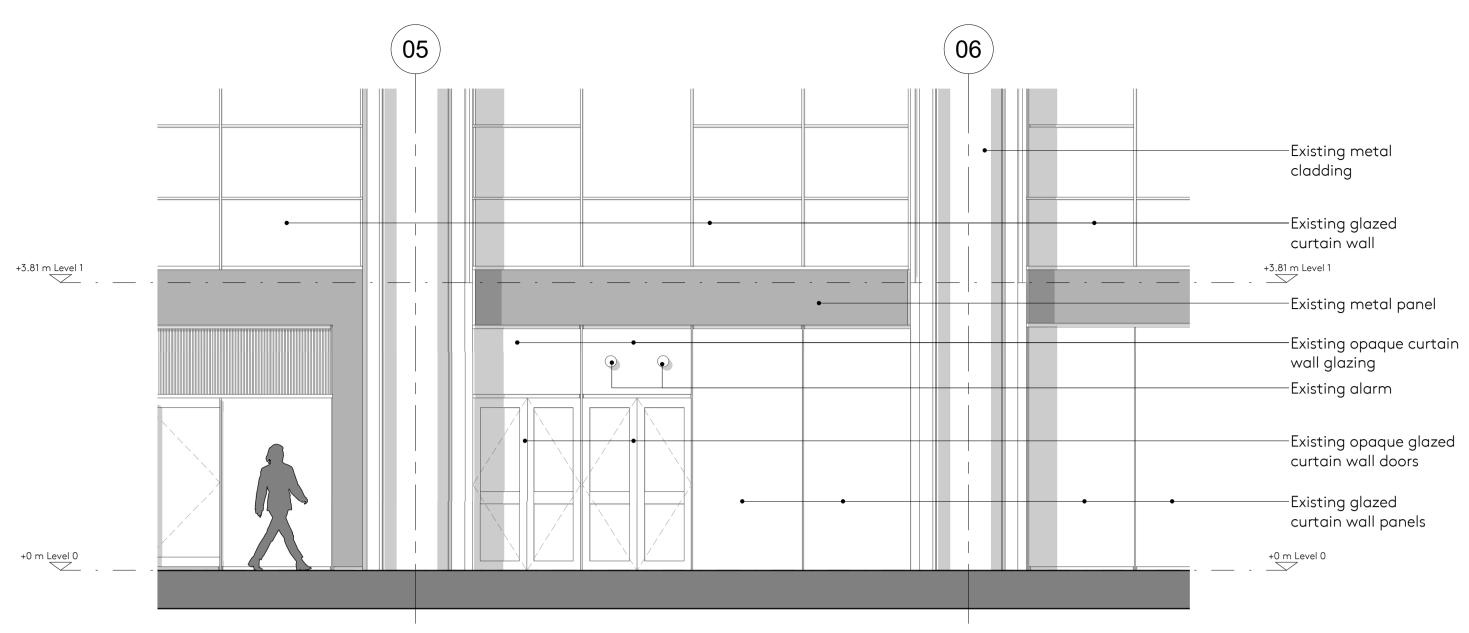

## Planning - Existing Unit Elevation 1:50

Planning - Proposed Unit Elevation

1:50