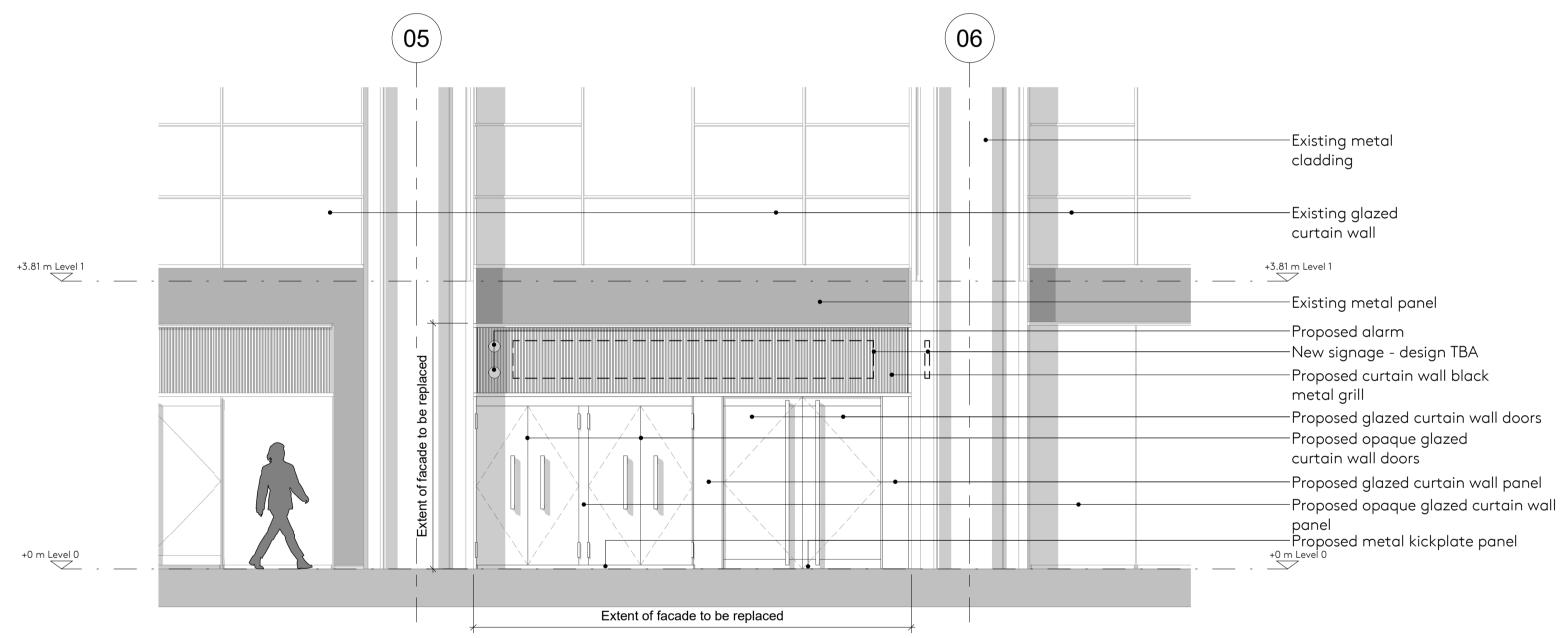

## Planning - Existing Unit Elevation 1:50

Planning - Proposed Unit Elevation

1:50