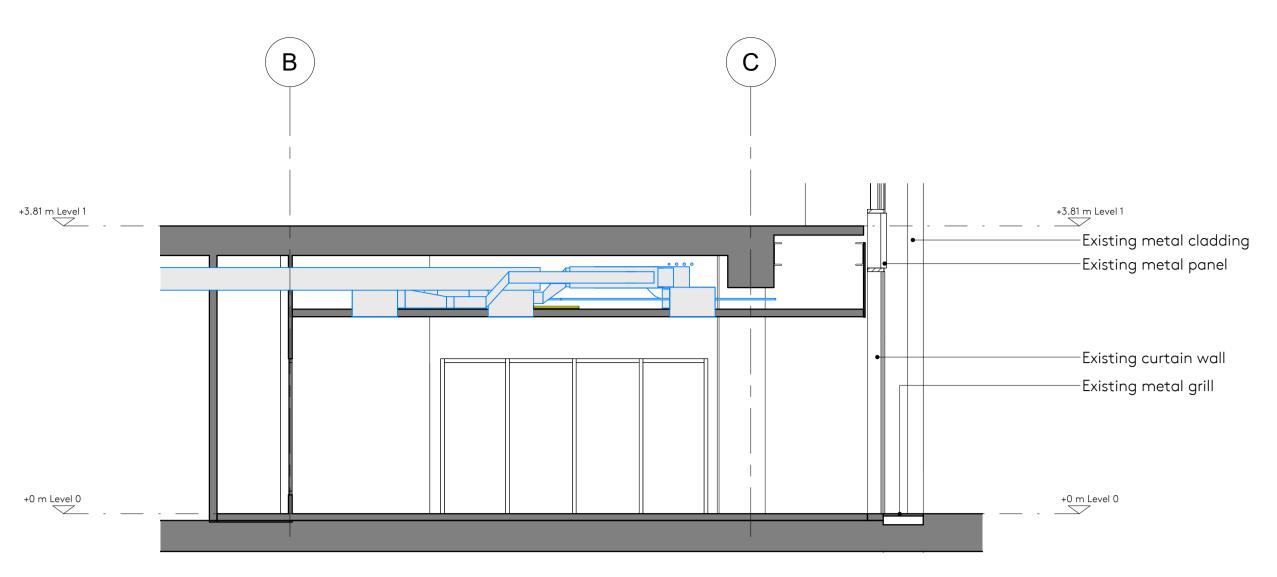

## Planning - Existing Section A 1:50



Planning - Proposed Section A

1:50

## GENERAL NOTES

ALL DIMENSIONS TO BE CHECKED PRIOR TO COMMENCEMENT OF ANY WORKS, AND / OR PREPARTION OF ANY SHOP DRAWINGS.
ALL DISCREPENCIES TO BE REPORTED TO THE ARCHITECT.
THIS DRAWING TO BE READ IN CONJUNCTION WITH ALL OTHER ARCHITECTS DRAWINGS AND SPECIFICATIONS AND OTHER CONSULTANTS INFORMATION ALL STRUCTURAL ELEMENTS TO BE CROSS CHECKED WITH ENGINEERS DOCUMENTS

NOTES

## SCHEDULE REFERENCES

## REVISION SCHEDULE

| <u>REVISION</u> | DATE       | DESCRIPTION          | ISSUED BY |
|-----------------|------------|----------------------|-----------|
| A               | 19.12.2018 | Planning Application | AA        |
|                 |            |                      |           |
|                 |