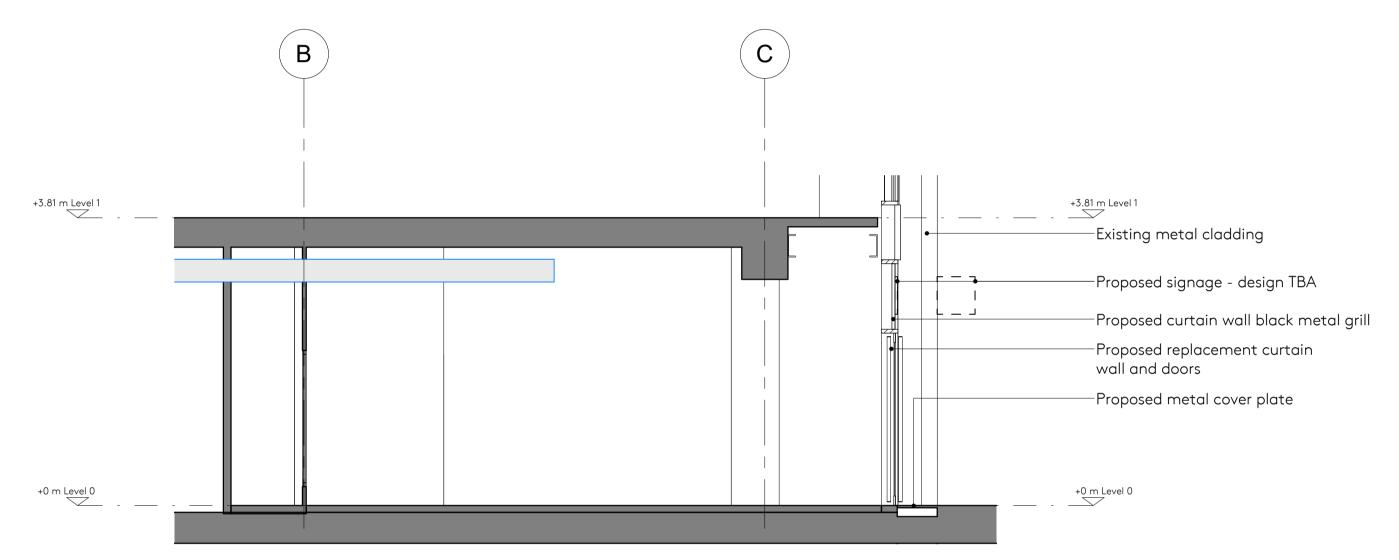

## Planning - Existing Section A 1:50



Planning - Proposed Section A

1:50

## GENERAL NOTES

ALL DIMENSIONS TO BE CHECKED PRIOR TO COMMENCEMENT OF ANY WORKS, AND / OR PREPARTION OF ANY SHOP DRAWINGS.
ALL DISCREPENCIES TO BE REPORTED TO THE ARCHITECT.
THIS DRAWING TO BE READ IN CONJUNCTION WITH ALL OTHER ARCHITECTS DRAWINGS AND SPECIFICATIONS AND OTHER CONSULTANTS INFORMATION ALL STRUCTURAL ELEMENTS TO BE CROSS CHECKED WITH ENGINEERS DOCUMENTS

NOTES

## SCHEDULE REFERENCES

## REVISION SCHEDULE

| <u>REVISION</u> | DATE       | DESCRIPTION          | ISSUED BY |
|-----------------|------------|----------------------|-----------|
| A               | 19.12.2018 | Planning Application | AA        |
|                 |            |                      |           |
|                 |            |                      |