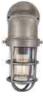

Vintage Industrial Cage Bulkhead Wall Light Sconce with Glass - 30 cm

This fantastic hand-crafted industrial metal wall light with a unique handmade patina finish would make a real feature in any hallway, kitchen, dinning room or lounge, traditional or modern. With its increasingly popular edgy old industrial design it would ideally suit a converted warehouse or a newly constructed urban flat, as well as a quirky and trendy coffee shop or an old fashioned furnished restaurant.

- Material: Metal
- Finish: Antique Pewter Patina
- Diameter of the shade: 12 cm / 5 inch
- Height of the lamp: 30 cm / 12 inch.
- Arm / depth; 15 cm / 6 inch
- · Diameter of the wall mount: 12 cm / 5 inch
- Bulb required: E27 not included, 230V, 60W max, installation by a professional electrician recommended
- IP 44 Suitable for use in bathrooms
- · Reproduction, designed to look vintage
- The vintage finish of all our products is handmade by our skilled craftsmen and each item is original and unique and therefore may vary slightly in shade to those shown in the photographs.