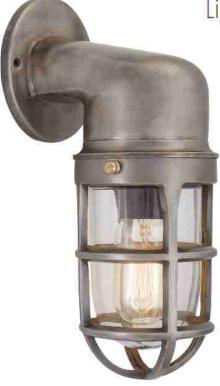

Vintage Industrial Cage Bulkhead Wall Light Sconce with Glass - 30 cm

This fantastic hand-crafted industrial metal wall light with a unique handmade patina finish would make a real feature in any hallway, kitchen, dinning room or lounge, traditional or modern. With its increasingly popular edgy old industrial design it would ideally suit a converted warehouse or a newly constructed urban flat, as well as a quirky and trendy coffee shop or an old fashioned furnished restaurant.

- Material: Metal
- Finish: Antique Pewter Patina
- Diameter of the shade: 12 cm / 5 inch
- Height of the lamp: 30 cm / 12 inch.
- Arm / depth; 15 cm / 6 inch
- · Diameter of the wall mount: 12 cm / 5 inch
- Bulb required: E27 not included, 230V, 60W max, installation by a professional electrician recommended
- IP 44 Suitable for use in bathrooms
- · Reproduction, designed to look vintage
- The vintage finish of all our products is handmade by our skilled craftsmen and each item is original and unique and therefore may vary slightly in shade to those shown in the photographs.