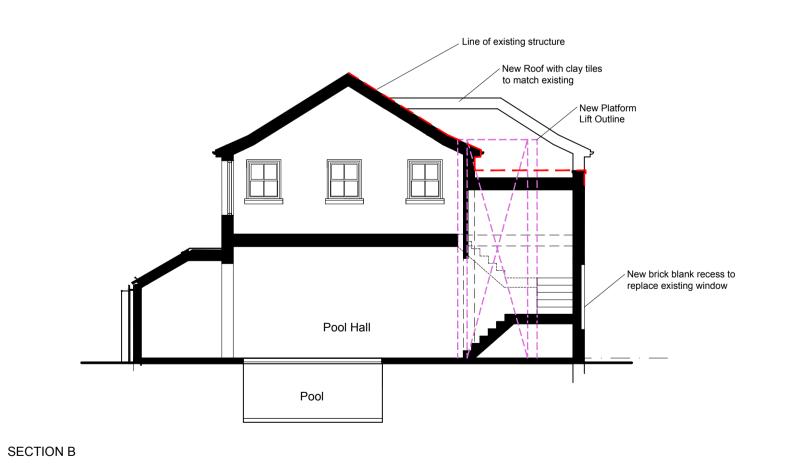

Line of New Platform LiftLine of Existing Structure

0 m 1 m 2 m 3 m 4 m 8

ALL DIMENSIONS APPROXIMATE

SCHEME DESIGN SUBJECT TO STRUCTURAL ENGINEER /SERVICES ENGINEER, & PLANNERS COMMENT

FOR PLANNING

\* |dd/mm/yy | Description Description