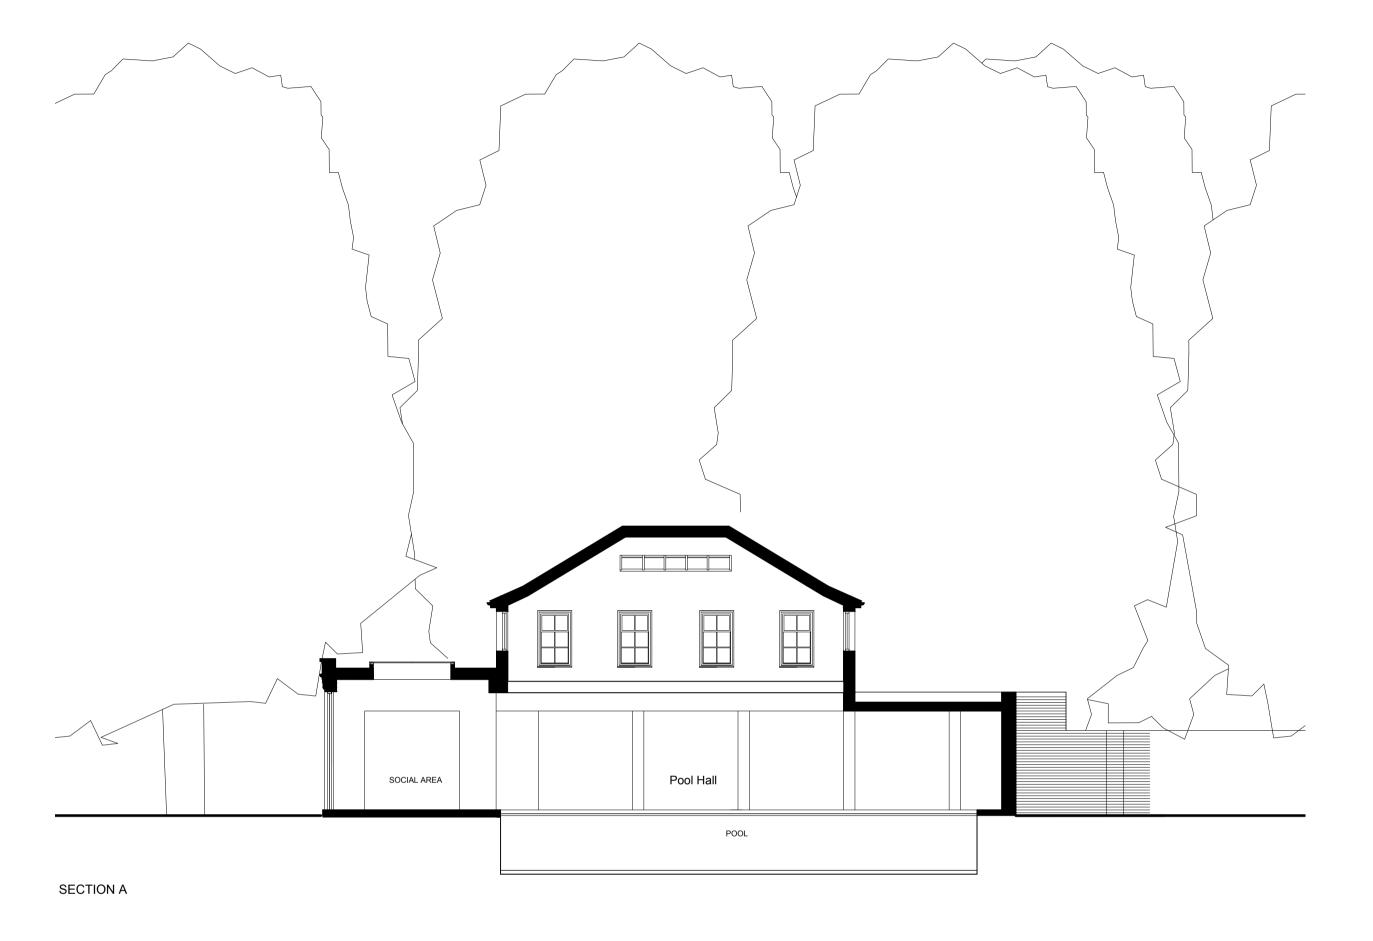

Line of New Platform LiftLine of Existing Structure

0 m 1 m 2 m 3 m 4 m 8

ALL DIMENSIONS APPROXIMATE

SCHEME DESIGN SUBJECT TO STRUCTURAL ENGINEER /SERVICES ENGINEER, & PLANNERS COMMENT

FOR PLANNING

\* |dd/mm/yy | Description Description