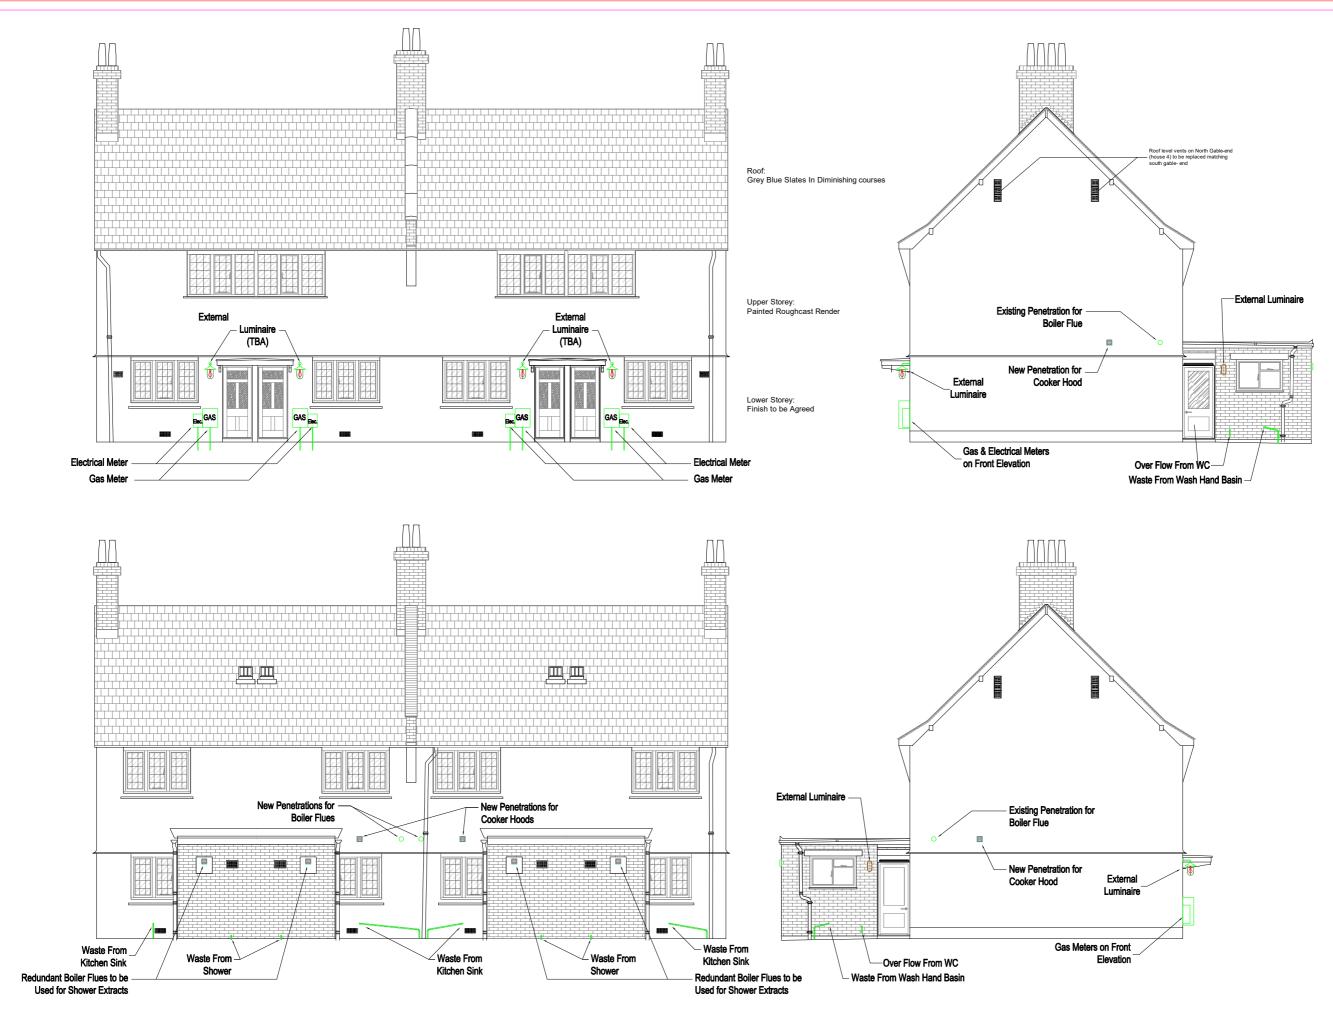

|                  | NOTES<br>IF IN DOUBT ASK.<br>Dimensions to be vertiled on site.<br>This drawing is the property of CBS Design Consultants.<br>Copyright is reserved by them and the drawing is issued on<br>the condition that it is not copied, reproduced, retained or<br>disclosed to any unauthorbed person, either wholly or in part<br>without the consent In writing of CBS Design Consultants. |
|------------------|--------------------------------------------------------------------------------------------------------------------------------------------------------------------------------------------------------------------------------------------------------------------------------------------------------------------------------------------------------------------------------------