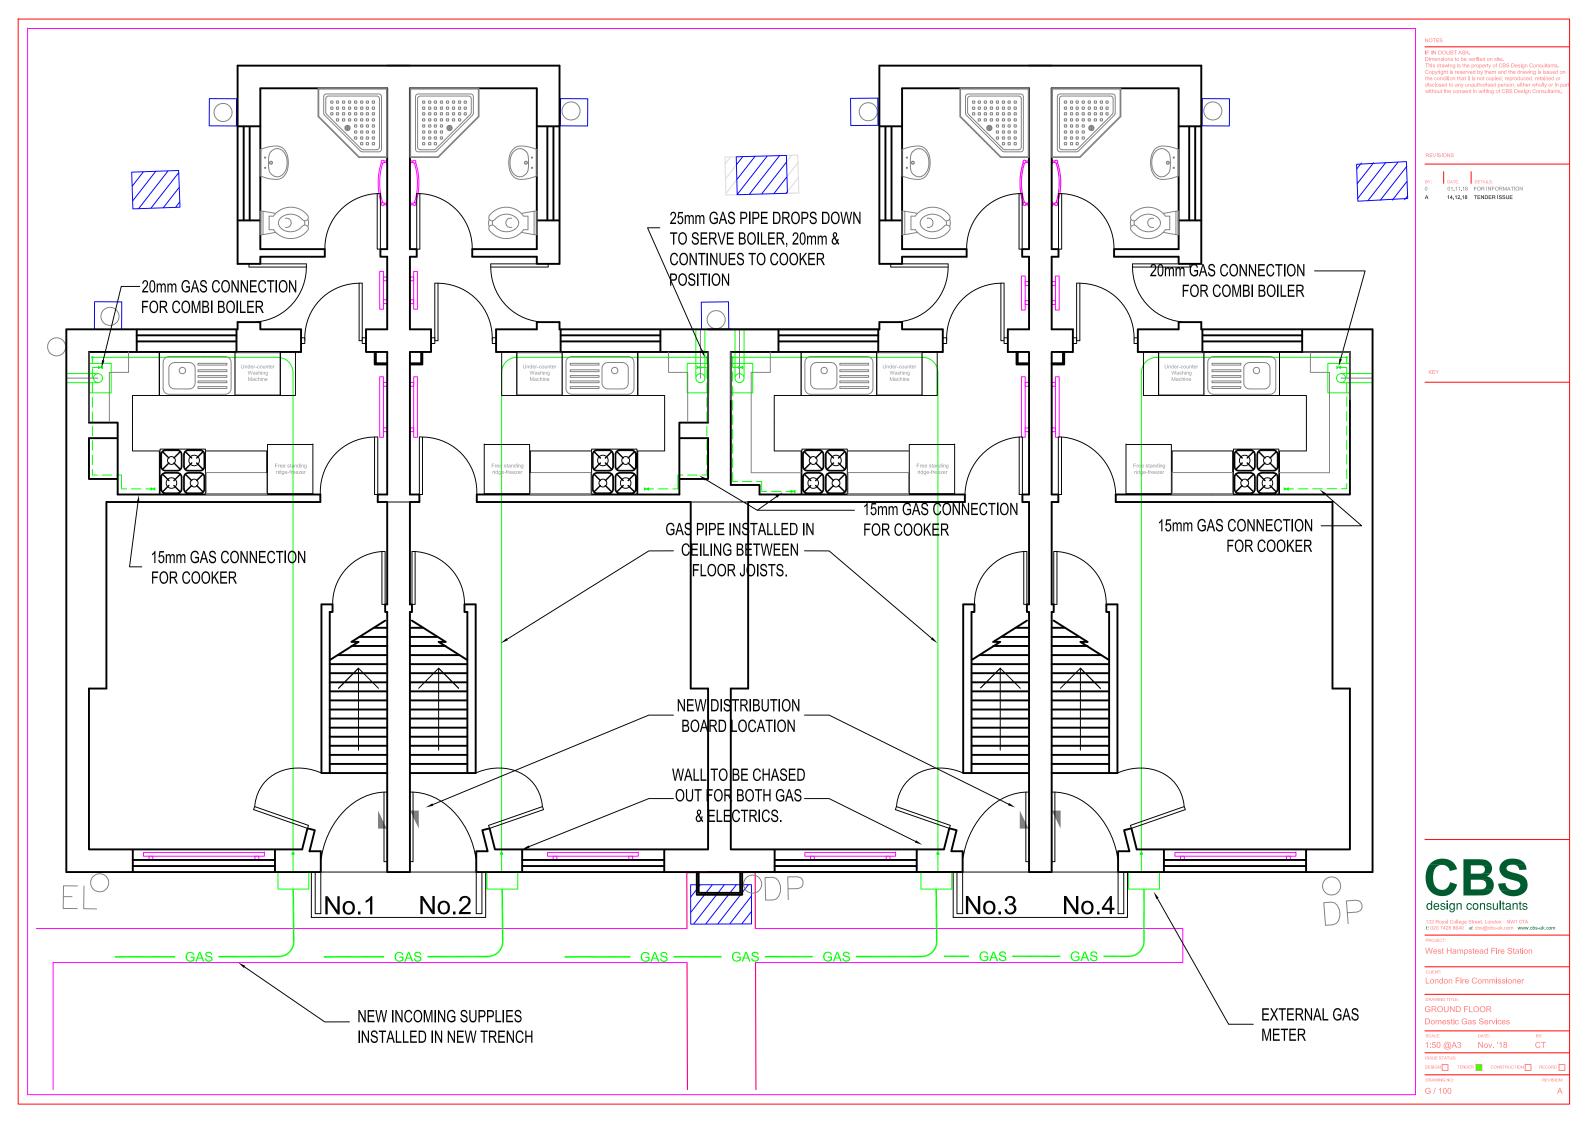

|

- SELECTED BACK FILL COMPACT IN LAYERS
  WARNING MARKER TAPE/PLATE (300mm ABOVE SERVICE)
- ----- GRADED BACK FILL COMPACTED
- SOFT SAND
- BASE OF TRENCH TO BE TRIMMED AND FREE FROM OBSTRUCTIONS





Floor Void & Connect onto Main Pipework



H / 101

NOTES

IF IN DOUBT ASK.

Dimensions to be verified on site.

This drawing is the property of CBS Design Consultants. Copyright is reserved by them and the drawing is issued on the condition that it is not copied, reproduced, retained or disclosed to any unauthorised person, either wholly or in part without the consent in writing of CBS Design Consultants.











\_\_\_\_\_/

E / 101