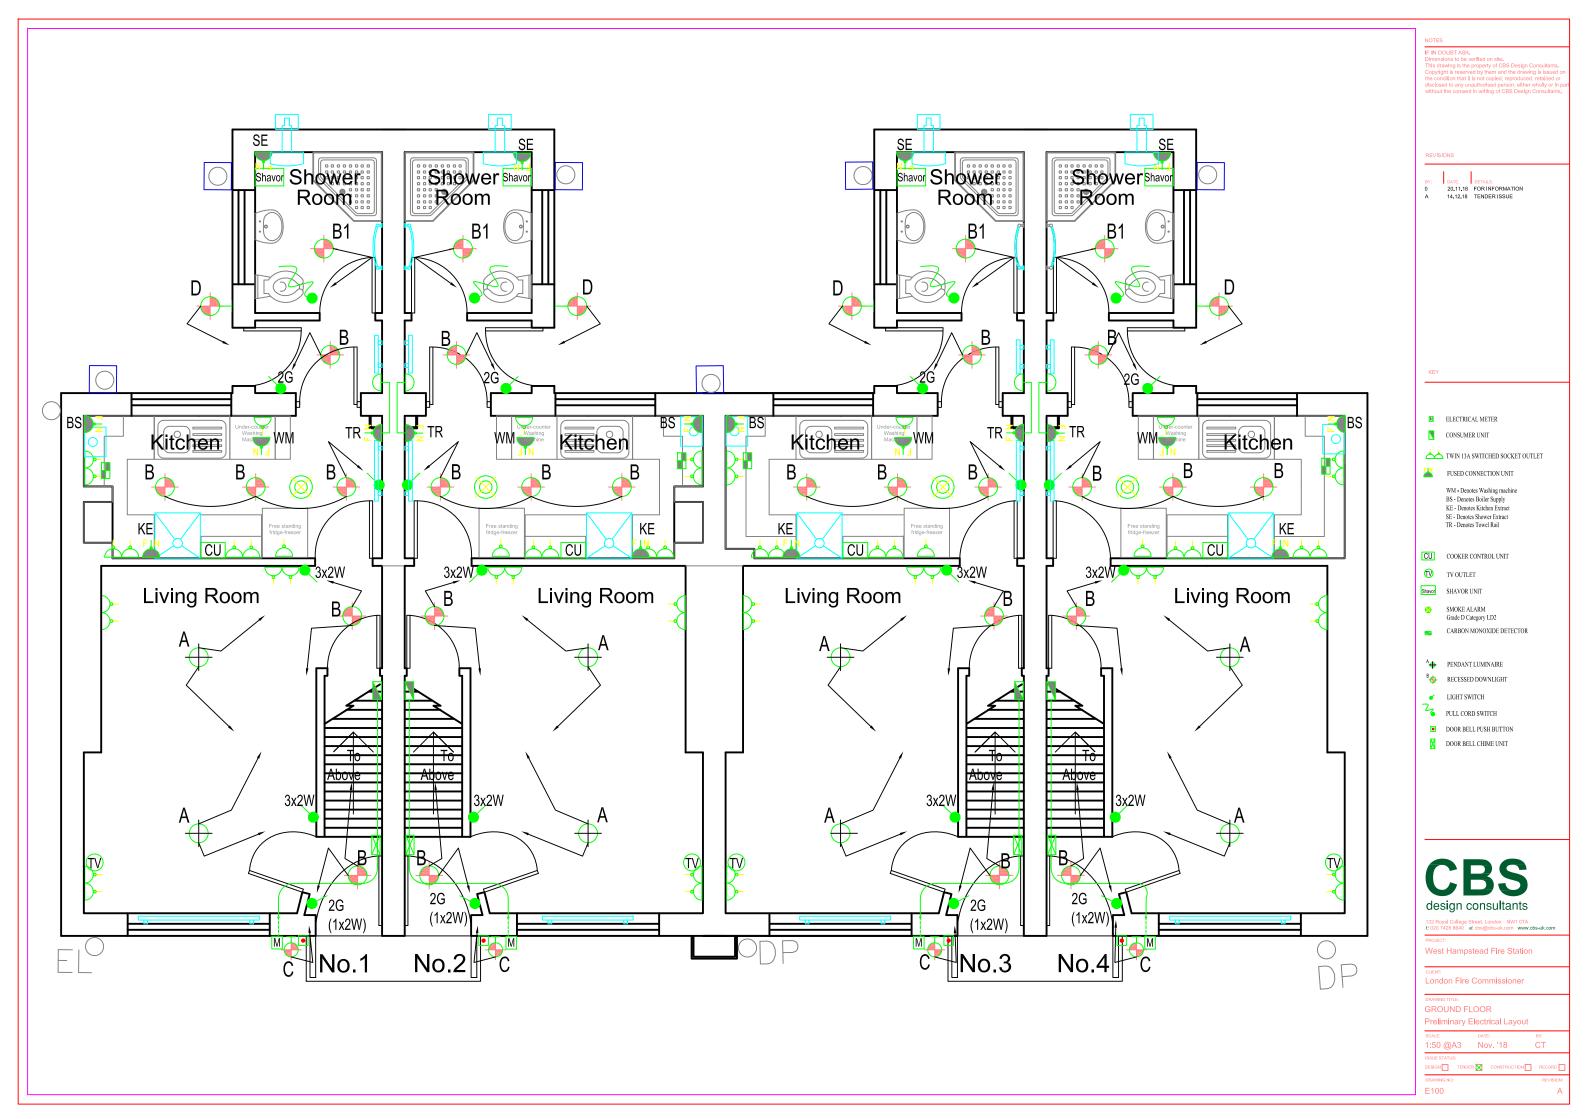

|                  | NOTES<br>IF IN DOUBT ASK.<br>Dimensions to be vertiled on site.<br>This drawing is the property of CBS Design Consultants.<br>Copyright is reserved by them and the drawing is issued on<br>the condition that it is not copied, reproduced, retained or<br>disclosed to any unauthorbed person, either wholly or in part<br>without the consent In writing of CBS Design Consultants. |
|------------------|----------------------------------------------------------------------------------------------------------------------------------------------------------------------------------------------------------------------------------------------------------------------------------------------------------------------------------------------------------------------------------------|
|                  | REVISIONS<br>BY: DATE: DETARS:<br>A 14,12,18 TENDER ISSUE                                                                                                                                                                                                                                                                                                                              |
|                  |                                                                                                                                                                                                                                                                                                                                                                                        |
| IPACTED          | KEY                                                                                                                                                                                                                                                                                                                                                                                    |
| PLATE            |                                                                                                                                                                                                                                                                                                                                                                                        |
| ACTED            |                                                                                                                                                                                                                                                                                                                                                                                        |
| RIMMED<br>CTIONS |                                                                                                                                                                                                                                                                                                                                                                                        |
|                  |                                                                                                                                                                                                                                                                                                                                                                                        |
|                  |                                                                                                                                                                                                                                                                                                                                                                                        |
|                  |                                                                                                                                                                                                                                                                                                                                                                                        |
|                  |                                                                                                                                                                                                                                                                                                                                                                                        |
|                  |                                                                                                                                                                                                                                                                                                                                                                                        |
|                  |                                                                                                                                                                                                                                                                                                                                                                                        |
|                  |                                                                                                                                                                                                                                                                                                                                                                                        |
|                  |                                                                                                                                                                                                                                                                                                                                                                                        |
|                  | <b>CBS</b><br>design consultants                                                                                                                                                                                                                                                                                                                                                       |
|                  | 132 Royal College Street, London NW1 0TA<br>1:020 7428 8640 e: cbs@cbs-uk.com www.cbs-uk.com<br>PROJECT:                                                                                                                                                                                                                                                                               |
|                  | West Hampstead Fire Station                                                                                                                                                                                                                                                                                                                                                            |
|                  | DRWING TITLE:<br>Incoming Services<br>Proposed Arangement                                                                                                                                                                                                                                                                                                                              |
|                  | SCALE: DATE: BY:<br>NTS Nov. '18 CT<br>ISSUE STATUS:<br>DESIGN TENDER CONSTRUCTION RECORD                                                                                                                                                                                                                                                                                              |
|                  | DRAWING NO: REVISION: RECORD A                                                                                                                                                                                                                                                                                                                                                         |