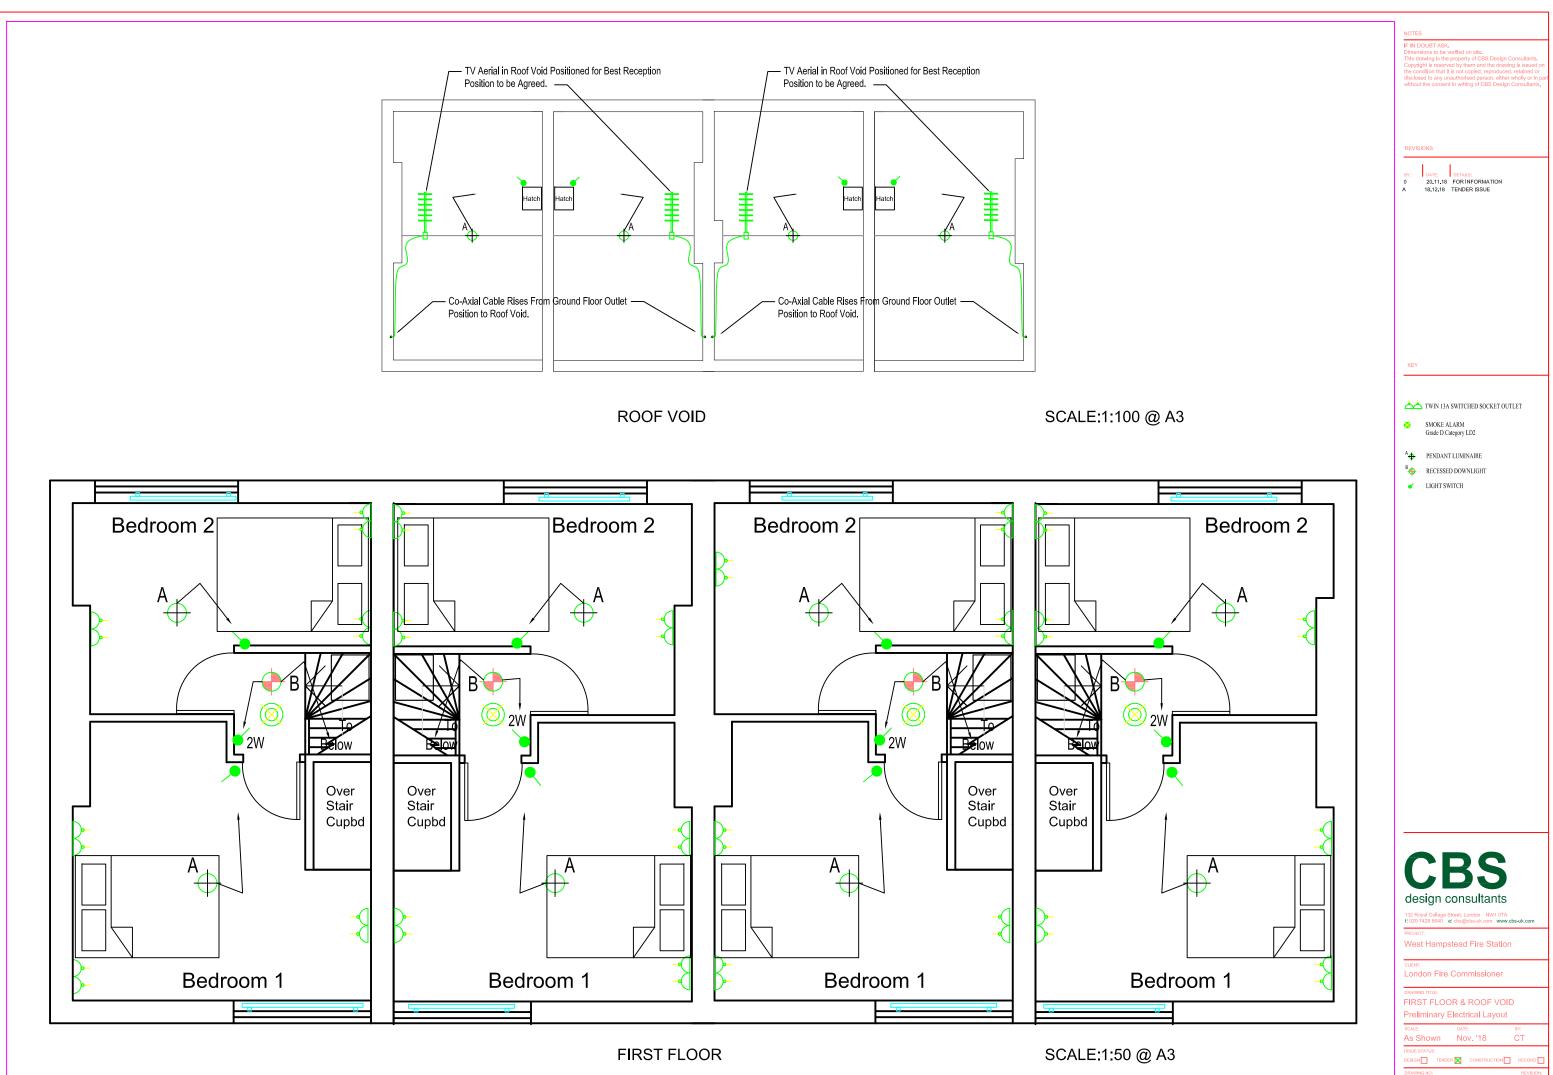

|                  | NOTES<br>IF IN DOUBT ASK.<br>Dimensions to be vertiled on site.<br>This drawing is the property of CBS Design Consultants.<br>Copyright is reserved by them and the drawing is issued on<br>the condition that it is not copied, reproduced, retained or<br>disclosed to any unauthorbed person, either wholly or in part<br>without the consent In writing of CBS Design Consultants. |
|------------------|----------------------------------------------------------------------------------------------------------------------------------------------------------------------------------------------------------------------------------------------------------------------------------------------------------------------------------------------------------------------------------------|
|                  | REVISIONS<br>BY: DATE: DETARS:<br>A 14,12,18 TENDER ISSUE                                                                                                                                                                                                                                                                                                                              |
|                  |                                                                                                                                                                                                                                                                                                                                                                                        |
| IPACTED          | KEY                                                                                                                                                                                                                                                                                                                                                                                    |
| PLATE            |                                                                                                                                                                                                                                                                                                                                                                                        |
| ACTED            |                                                                                                                                                                                                                                                                                                                                                                                        |
| RIMMED<br>CTIONS |                                                                                                                                                                                                                                                                                                                                                                                        |
|                  |                                                                                                                                                                                                                                                                                                                                                                                        |
|                  |                                                                                                                                                                                                                                                                                                                                                                                        |
|                  |                                                                                                                                                                                                                                                                                                                                                                                        |
|                  |                                                                                                                                                                                                                                                                                                                                                                                        |
|                  |                                                                                                                                                                                                                                                                                                                                                                                        |
|                  |                                                                                                                                                                                                                                                                                                                                                                                        |
|                  |                                                                                                                                                                                                                                                                                                                                                                                        |
|                  |                                                                                                                                                                                                                                                                                                                                                                                        |
|                  | <b>CBS</b><br>design consultants                                                                                                                                                                                                                                                                                                                                                       |
|                  | 132 Royal College Street, London NW1 0TA<br>1:020 7428 8640 e: cbs@cbs-uk.com www.cbs-uk.com<br>PROJECT:                                                                                                                                                                                                                                                                               |
|                  | West Hampstead Fire Station                                                                                                                                                                                                                                                                                                                                                            |
|                  | DRWING TITLE:<br>Incoming Services<br>Proposed Arangement                                                                                                                                                                                                                                                                                                                              |
|                  | SCALE: DATE: BY:<br>NTS Nov. '18 CT<br>ISSUE STATUS:<br>DESIGN TENDER CONSTRUCTION RECORD                                                                                                                                                                                                                                                                                              |
|                  | DRAWING NO: REVISION: RECORD A                                                                                                                                                                                                                                                                                                                                                         |