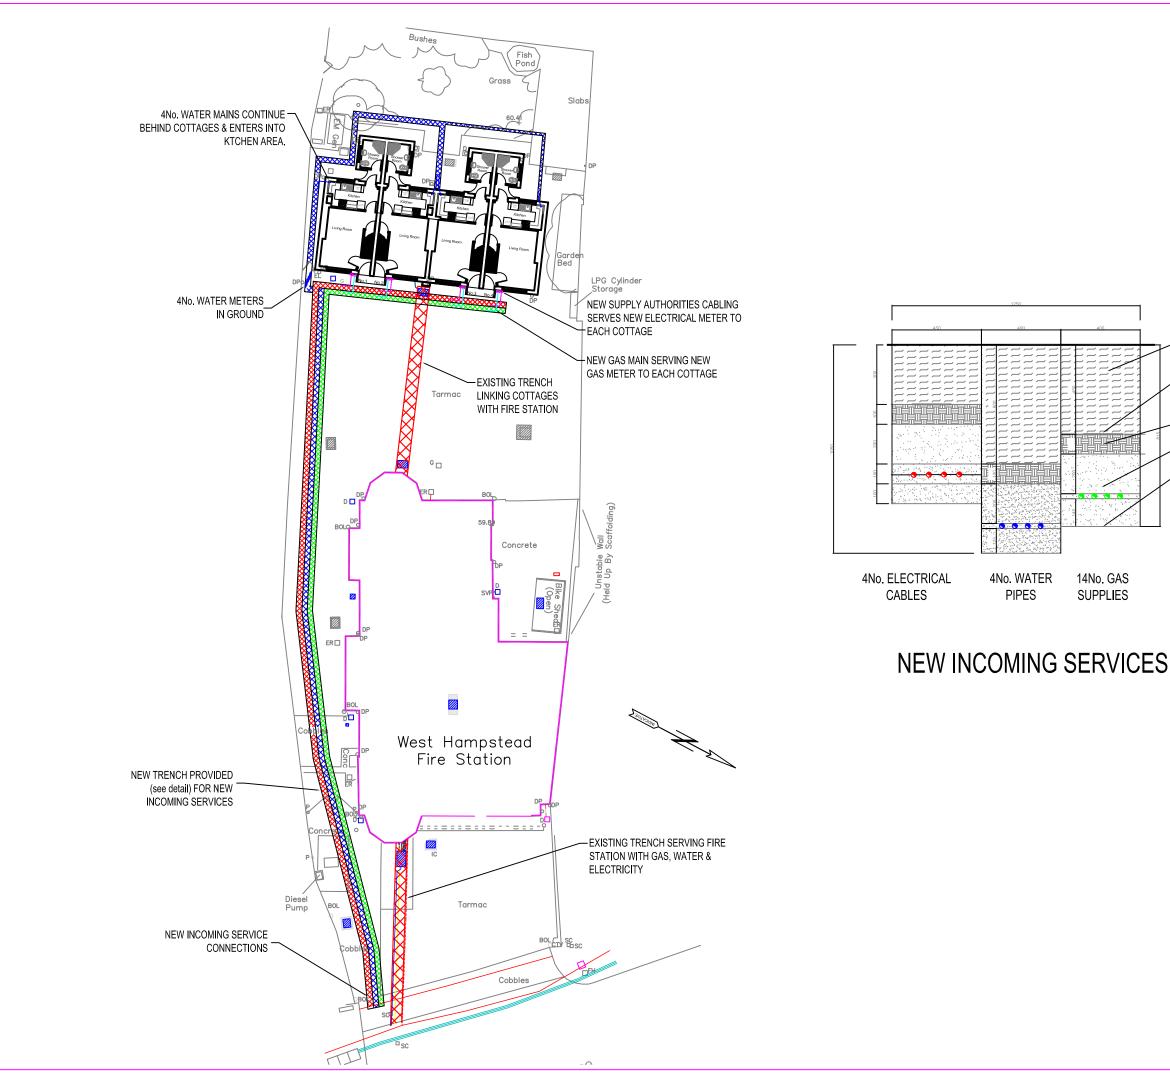

- SELECTED BACK FILL COMPACT IN LAYERS
  WARNING MARKER TAPE/PLATE (300mm ABOVE SERVICE)
- ----- GRADED BACK FILL COMPACTED
- SOFT SAND
- BASE OF TRENCH TO BE TRIMMED AND FREE FROM OBSTRUCTIONS

Floor Void & Connect onto Main Pipework