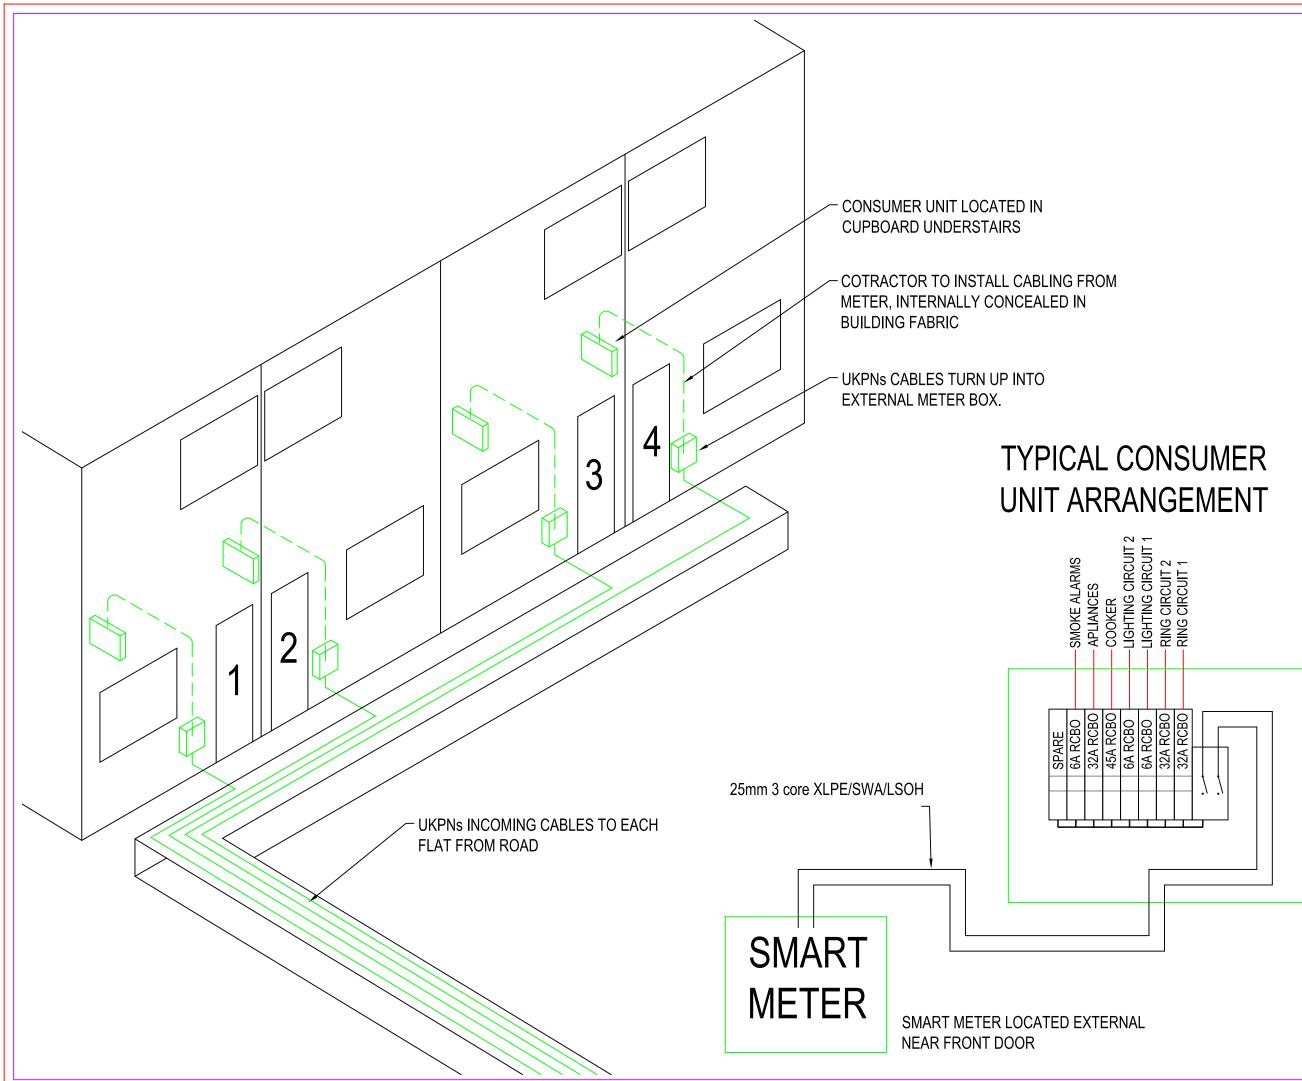

|                  | NOTES<br>IF IN DOUBT ASK.<br>Dimensions to be vertiled on site.<br>This drawing is the property of CBS Design Consultants.<br>Copyright is reserved by them and the drawing is issued on<br>the condition that it is not copied, reproduced, retained or<br>disclosed to any unauthorbed person, either wholly or in part<br>without the consent In writing of CBS Design Consultants. |
|------------------|----------------------------------------------------------------------------------------------------------------------------------------------------------------------------------------------------------------------------------------------------------------------------------------------------------------------------------------------------------------------------------------|
|                  | REVISIONS<br>BY: DATE: DETARS:<br>A 14,12,18 TENDER ISSUE                                                                                                                                                                                                                                                                                                                              |
|                  |                                                                                                                                                                                                                                                                                                                                                                                        |
| IPACTED          | KEY                                                                                                                                                                                                                                                                                                                                                                                    |
| PLATE            |                                                                                                                                                                                                                                                                                                                                                                                        |
| ACTED            |                                                                                                                                                                                                                                                                                                                                                                                        |
| RIMMED<br>CTIONS |                                                                                                                                                                                                                                                                                                                                                                                        |
|                  |                                                                                                                                                                                                                                                                                                                                                                                        |
|                  |                                                                                                                                                                                                                                                                                                                                                                                        |
|                  |                                                                                                                                                                                                                                                                                                                                                                                        |
|                  |                                                                                                                                                                                                                                                                                                                                                                                        |
|                  |                                                                                                                                                                                                                                                                                                                                                                                        |
|                  |                                                                                                                                                                                                                                                                                                                                                                                        |
|                  |                                                                                                                                                                                                                                                                                                                                                                                        |
|                  |                                                                                                                                                                                                                                                                                                                                                                                        |
|                  | <b>CBS</b><br>design consultants                                                                                                                                                                                                                                                                                                                                                       |
|                  | 132 Royal College Street, London NW1 0TA<br>1:020 7428 8640 e: cbs@cbs-uk.com www.cbs-uk.com<br>PROJECT:                                                                                                                                                                                                                                                                               |
|                  | West Hampstead Fire Station                                                                                                                                                                                                                                                                                                                                                            |
|                  | DRWING TITLE:<br>Incoming Services<br>Proposed Arangement                                                                                                                                                                                                                                                                                                                              |
|                  | SCALE: DATE: BY:<br>NTS Nov. '18 CT<br>ISSUE STATUS:<br>DESIGN TENDER CONSTRUCTION RECORD                                                                                                                                                                                                                                                                                              |
|                  | DRAWING NO: REVISION: RECORD A                                                                                                                                                                                                                                                                                                                                                         |