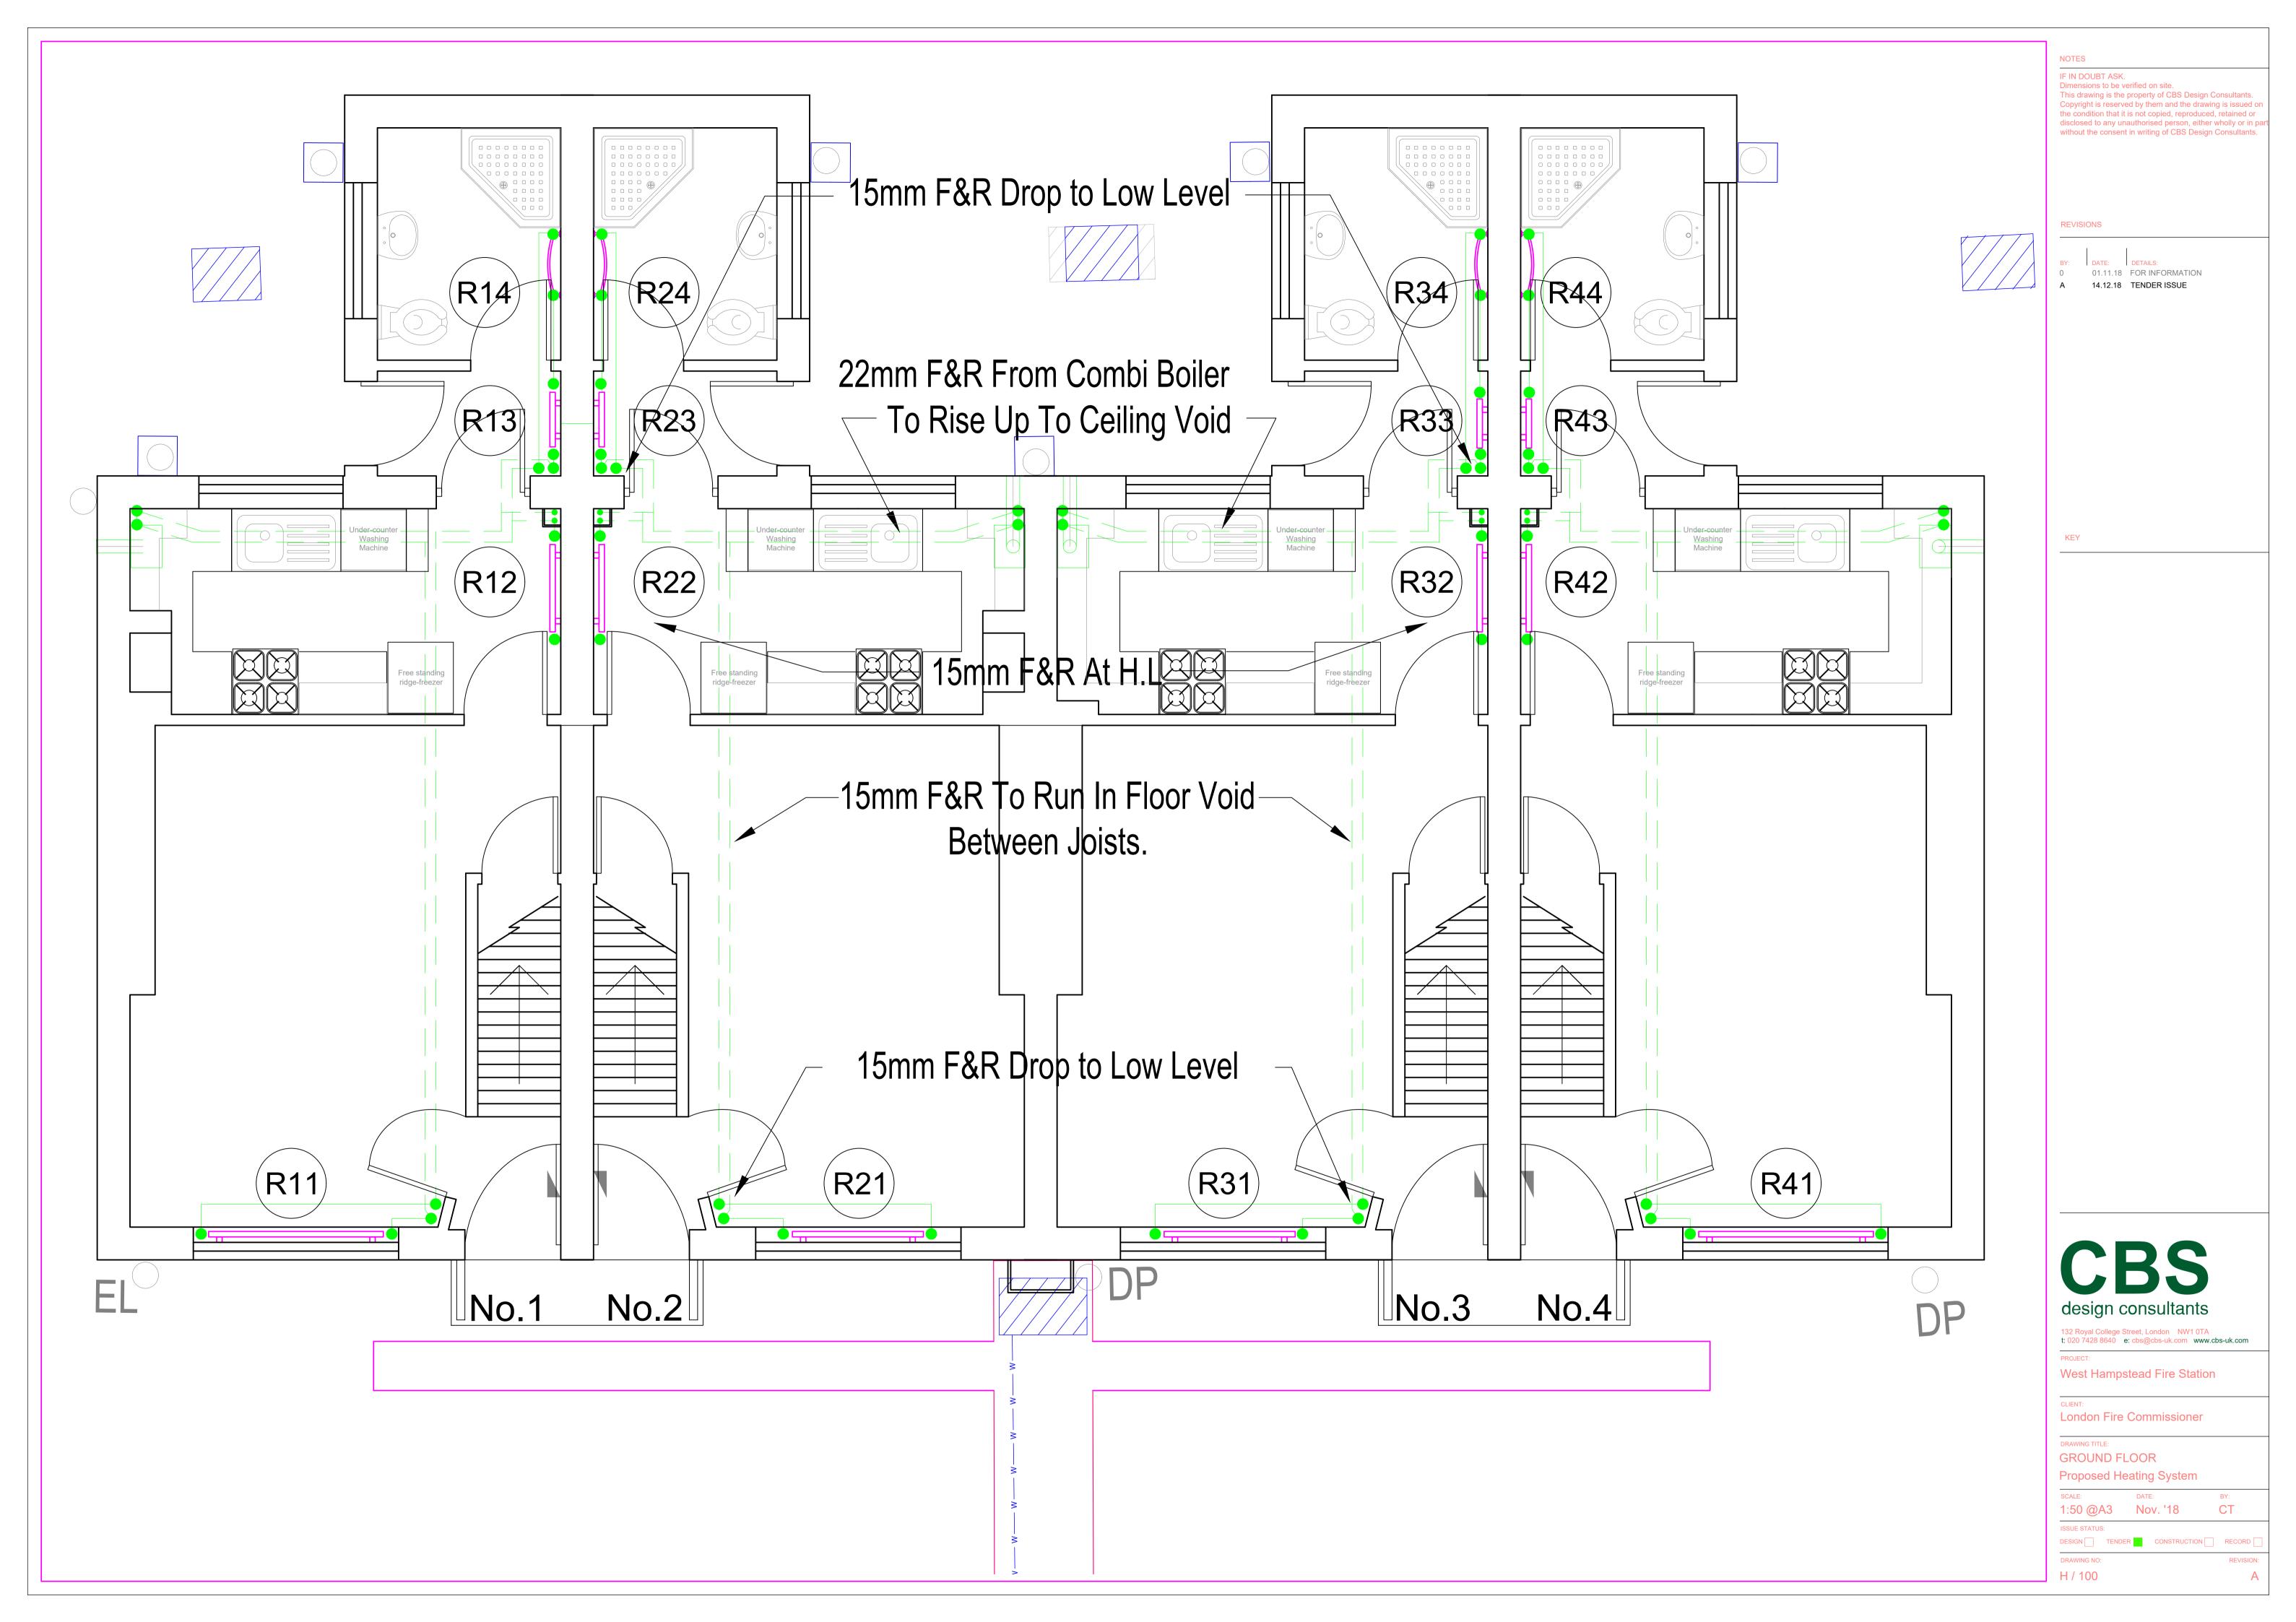

|                  | NOTES<br>IF IN DOUBT ASK.<br>Dimensions to be vertiled on site.<br>This drawing is the property of CBS Design Consultants.<br>Copyright is reserved by them and the drawing is issued on<br>the condition that it is not copied, reproduced, retained or<br>disclosed to any unauthorbed person, either wholly or in part<br>without the consent In writing of CBS Design Consultants. |
|------------------|----------------------------------------------------------------------------------------------------------------------------------------------------------------------------------------------------------------------------------------------------------------------------------------------------------------------------------------------------------------------------------------|
|                  | REVISIONS<br>BY: DATE: DETARS:<br>A 14,12,18 TENDER ISSUE                                                                                                                                                                                                                                                                                                                              |
|                  |                                                                                                                                                                                                                                                                                                                                                                                        |
| IPACTED          | KEY                                                                                                                                                                                                                                                                                                                                                                                    |
| PLATE            |                                                                                                                                                                                                                                                                                                                                                                                        |
| ACTED            |                                                                                                                                                                                                                                                                                                                                                                                        |
| RIMMED<br>CTIONS |                                                                                                                                                                                                                                                                                                                                                                                        |
|                  |                                                                                                                                                                                                                                                                                                                                                                                        |
|                  |                                                                                                                                                                                                                                                                                                                                                                                        |
|                  |                                                                                                                                                                                                                                                                                                                                                                                        |
|                  |                                                                                                                                                                                                                                                                                                                                                                                        |
|                  |                                                                                                                                                                                                                                                                                                                                                                                        |
|                  |                                                                                                                                                                                                                                                                                                                                                                                        |
|                  |                                                                                                                                                                                                                                                                                                                                                                                        |
|                  |                                                                                                                                                                                                                                                                                                                                                                                        |
|                  | <b>CBS</b><br>design consultants                                                                                                                                                                                                                                                                                                                                                       |
|                  | 132 Royal College Street, London NW1 0TA<br>1:020 7428 8640 e: cbs@cbs-uk.com www.cbs-uk.com<br>PROJECT:                                                                                                                                                                                                                                                                               |
|                  | West Hampstead Fire Station                                                                                                                                                                                                                                                                                                                                                            |
|                  | DRWING TITLE:<br>Incoming Services<br>Proposed Arangement                                                                                                                                                                                                                                                                                                                              |
|                  | SCALE: DATE: BY:<br>NTS Nov. '18 CT<br>ISSUE STATUS:<br>DESIGN TENDER CONSTRUCTION RECORD                                                                                                                                                                                                                                                                                              |
|                  | DRAWING NO: REVISION: RECORD A                                                                                                                                                                                                                                                                                                                                                         |