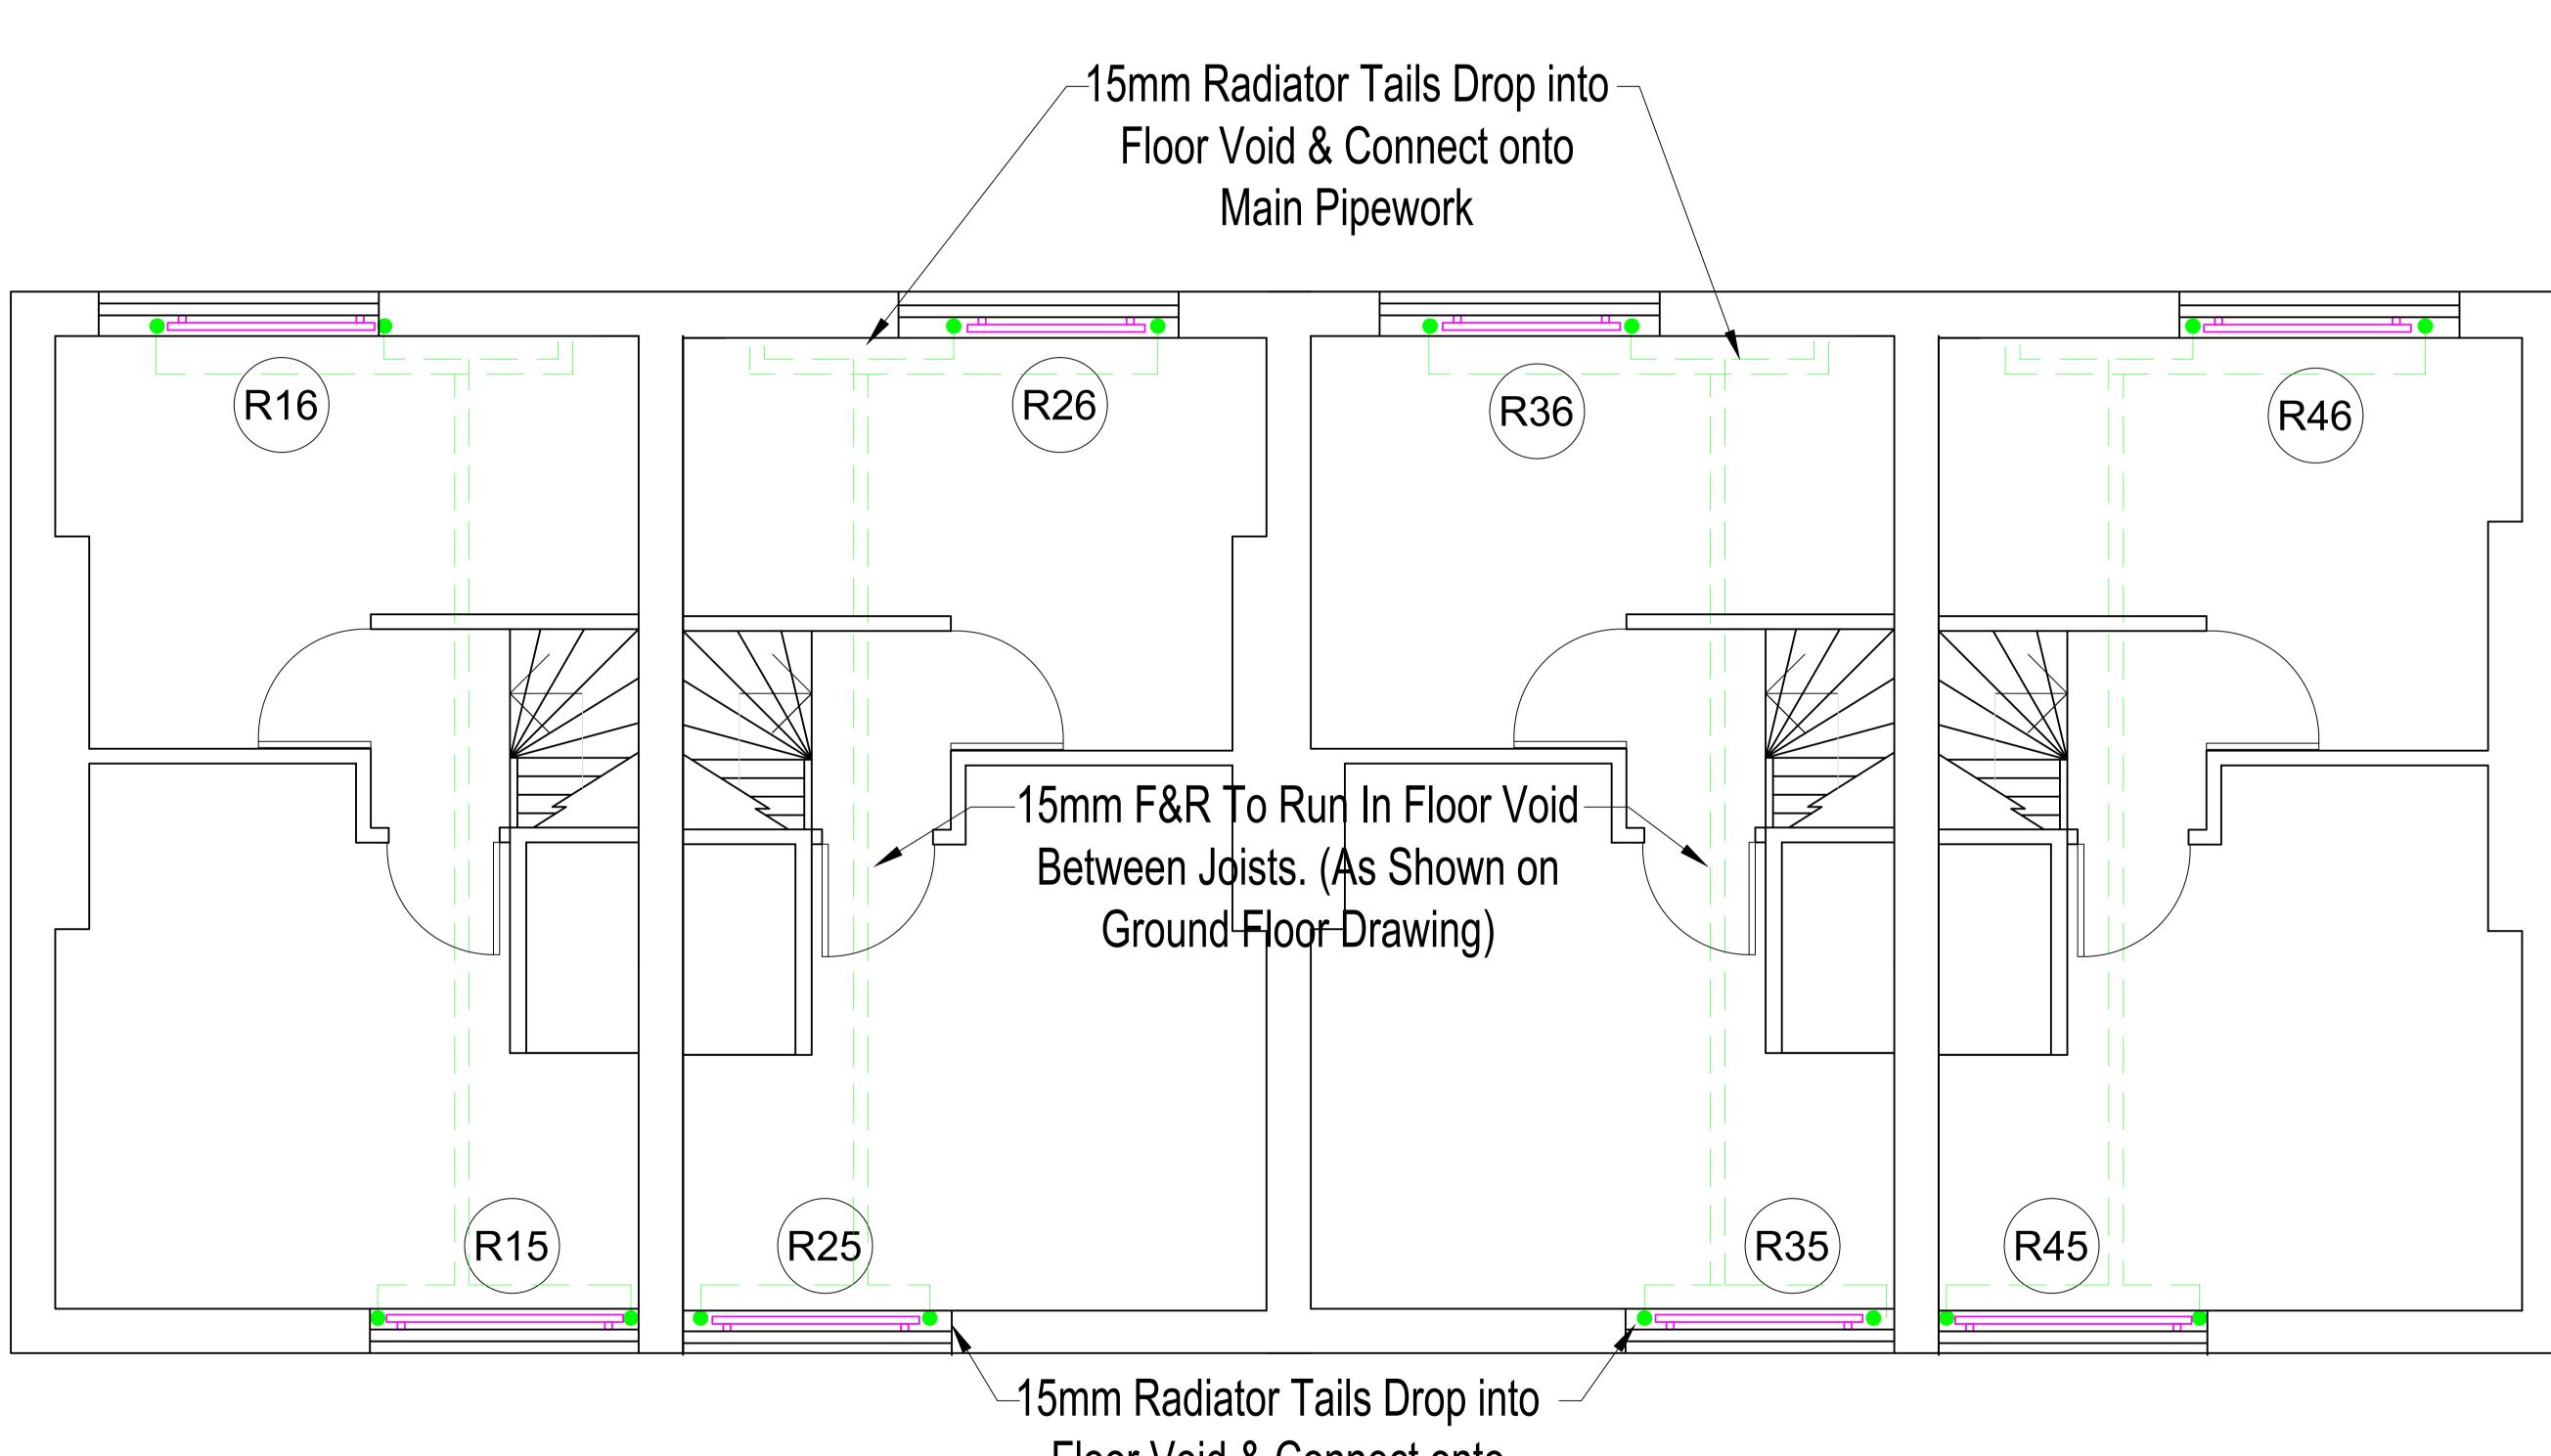

- SELECTED BACK FILL COMPACT IN LAYERS
  WARNING MARKER TAPE/PLATE (300mm ABOVE SERVICE)
- ----- GRADED BACK FILL COMPACTED
- SOFT SAND
- BASE OF TRENCH TO BE TRIMMED AND FREE FROM OBSTRUCTIONS

Floor Void & Connect onto Main Pipework

H / 101

NOTES

IF IN DOUBT ASK.

Dimensions to be verified on site.

This drawing is the property of CBS Design Consultants. Copyright is reserved by them and the drawing is issued on the condition that it is not copied, reproduced, retained or disclosed to any unauthorised person, either wholly or in part without the consent in writing of CBS Design Consultants.