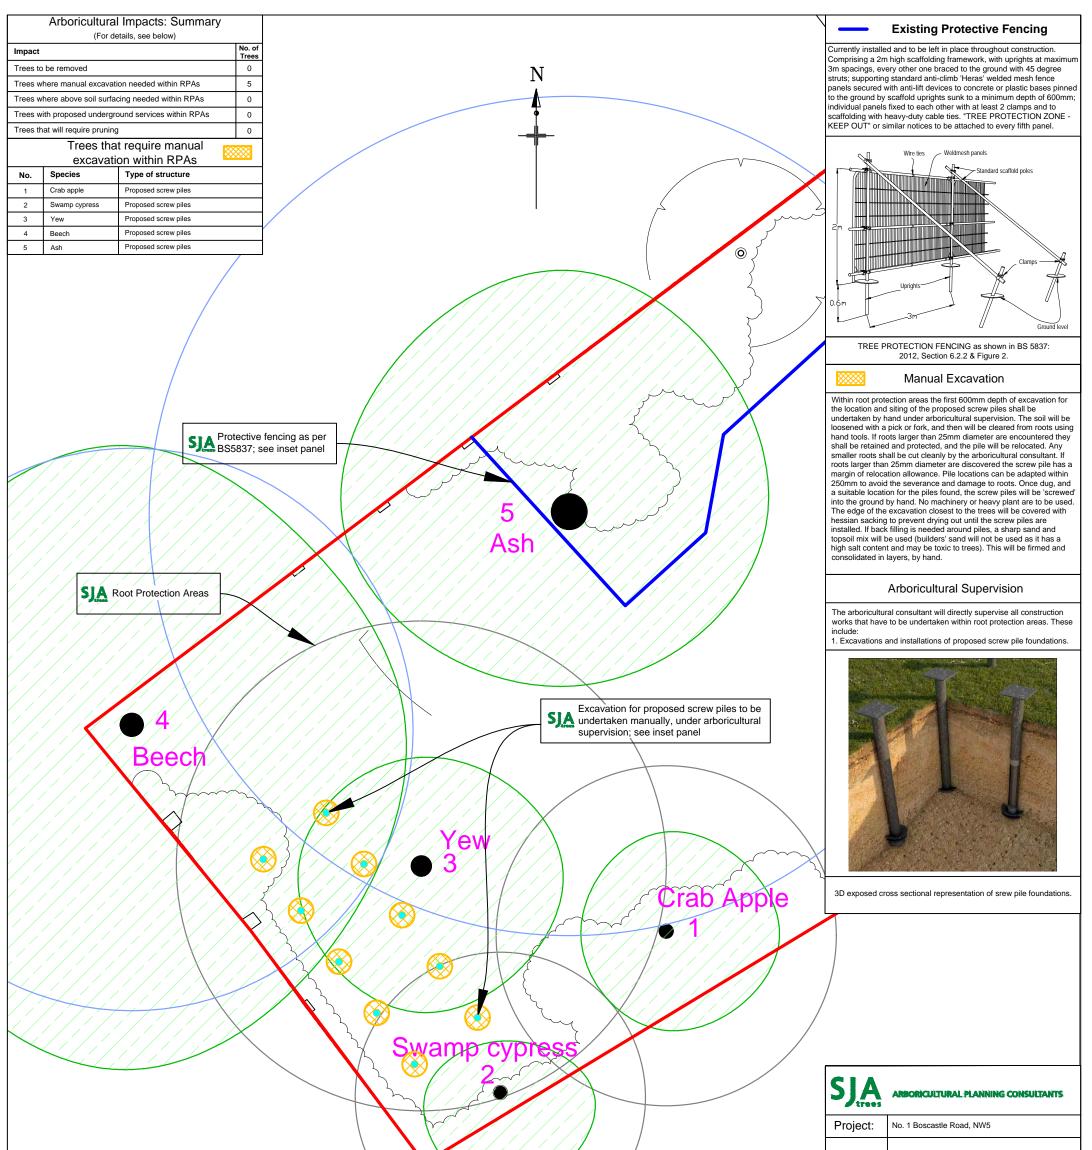

|                             | Client:                                                                                                                                                                                                                                         | Mr J Cuppaidge & Ms L Hegarty                                                                                                                                                                                                                                                                                                                                                                                                                                                                               |                                                                                                                                                                                                                  |
|-----------------------------|-------------------------------------------------------------------------------------------------------------------------------------------------------------------------------------------------------------------------------------------------|-------------------------------------------------------------------------------------------------------------------------------------------------------------------------------------------------------------------------------------------------------------------------------------------------------------------------------------------------------------------------------------------------------------------------------------------------------------------------------------------------------------|------------------------------------------------------------------------------------------------------------------------------------------------------------------------------------------------------------------|
|                             | Drawing:                                                                                                                                                                                                                                        | no: SJA AMSP 00689-01                                                                                                                                                                                                                                                                                                                                                                                                                                                                                       |                                                                                                                                                                                                                  |
|                             | Drawing no:                                                                                                                                                                                                                                     |                                                                                                                                                                                                                                                                                                                                                                                                                                                                                                             |                                                                                                                                                                                                                  |
|                             | Based on:                                                                                                                                                                                                                                       |                                                                                                                                                                                                                                                                                                                                                                                                                                                                                                             |                                                                                                                                                                                                                  |
|                             | Drawn by:<br>NHK                                                                                                                                                                                                                                | Date of Issue:<br>20/12/2018                                                                                                                                                                                                                                                                                                                                                                                                                                                                                | Scale:<br>1: 100 @ A3                                                                                                                                                                                            |
|                             | Checked by:<br>F                                                                                                                                                                                                                                | PS Tel:(01737) 813058                                                                                                                                                                                                                                                                                                                                                                                                                                                                                       | sja@sjatrees.co.uk                                                                                                                                                                                               |
|                             | Tree<br>nos.:                                                                                                                                                                                                                                   | 3 Canopies<br>of trees to<br>be retained:                                                                                                                                                                                                                                                                                                                                                                                                                                                                   | Protective fencing:                                                                                                                                                                                              |
|                             | Manual<br>excavation:                                                                                                                                                                                                                           | Category<br>'B' RPA:                                                                                                                                                                                                                                                                                                                                                                                                                                                                                        | Category<br>'C' RPA:                                                                                                                                                                                             |
| 0 1m 2m 3m 4m 5m<br>Implied | Do not scale from<br>any discrepancies,<br>in the topographic<br>© Simon Jones A<br>This drawing is co<br>of Simon Jones As<br>This drawing is de<br>these relate to the<br>definitive engineer<br>the architect or str<br>or specification, or | ation refer to the SJA Tree Schedule<br>this drawing: please check all dimensions .<br>Simon Jones Associates cannot be held<br>al plan on which this drawing is based.<br>Associates Ltd. 2018.<br>Bypright and may not be used or changed v<br>associates.<br>Signed to reflect only the principles of layo<br>p protection of trees to be retained, and she<br>ring or construction method statement. Ref<br>ructural engineer, as appropriate, over any<br>r es, hard surfaces or underground services. | responsible for inaccuracies<br>without the written consent<br>but and /or design insofar as<br>suid NOT be read as a<br>ference should be made to<br>matters of construction detail<br>requirements relating to |