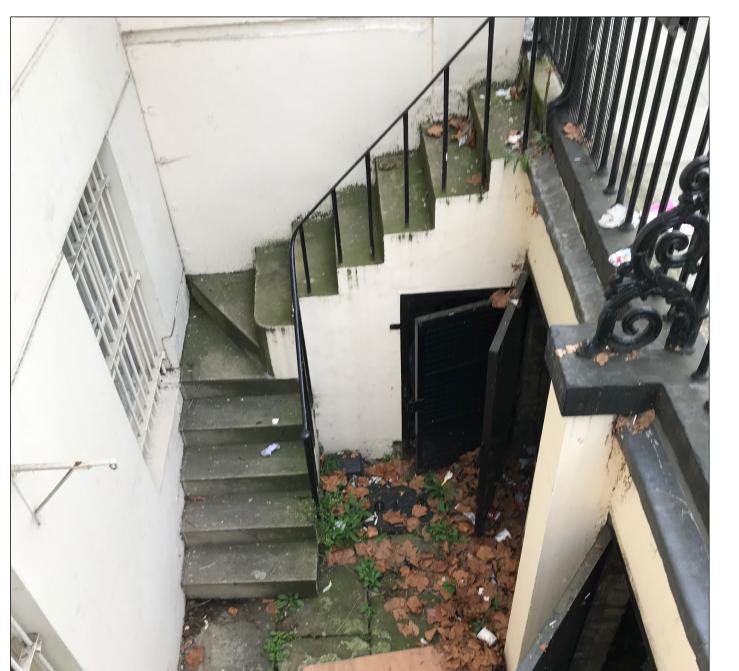

## Existing Lightwell Stair Plan - Ground Floor Scale: 1:20

Existing Lightwell Stair Plan - Lower Ground Floor Scale: 1:20

Existing Lightwell Stair Elevation Scale: 1:20

Existing Lightwell Stair

Proposed Door LG-D01