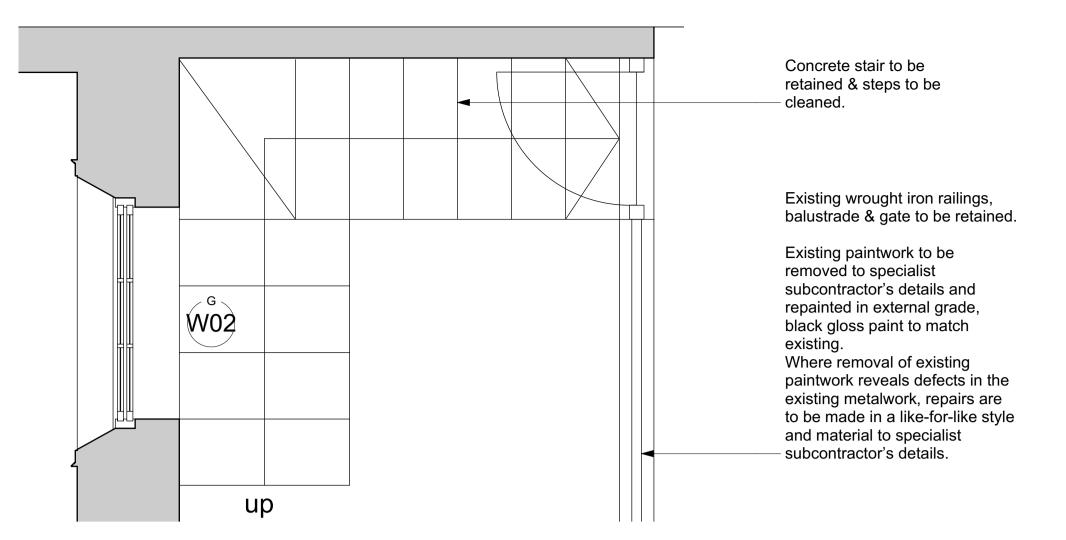

## Existing Lightwell Stair Plan - Ground Floor Scale: 1:20

Existing Lightwell Stair Plan - Lower Ground Floor Scale: 1:20

Existing Lightwell Stair Elevation Scale: 1:20

Existing Lightwell Stair

Proposed Door LG-D01