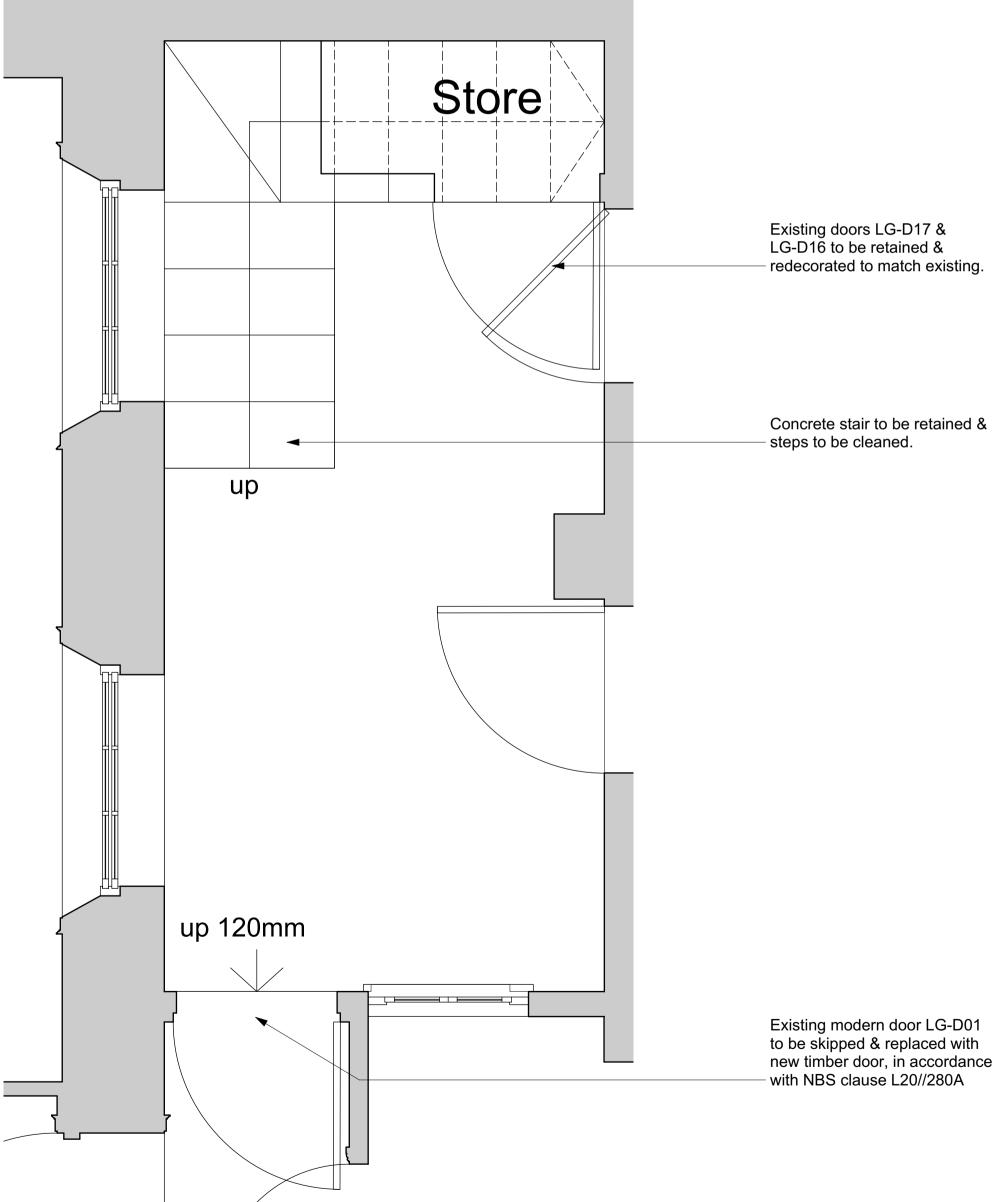

## Existing Lightwell Stair Plan - Ground Floor Scale: 1:20

Existing Lightwell Stair Plan - Lower Ground Floor Scale: 1:20

Existing Lightwell Stair Elevation Scale: 1:20

Existing Lightwell Stair

Proposed Door LG-D01