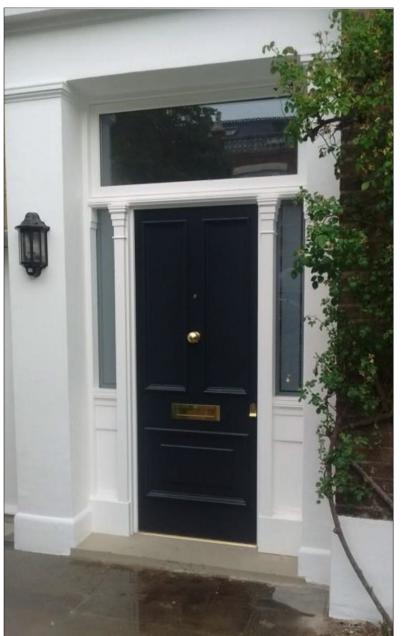

### NOTES:

- NBS CLAUSE L20/280A:
   Manufacturer: Hampton Windows. - Web: www.hamptonwindows.co.uk/.
- Email: sophie@hamptonwindows.co.uk.
   Product reference: Luxury Timber Entrance Door
   Frame depth: 105 mm.
- Projection sill: 50 mm.
- Door thickness: 57 mm.Material: Accoya.
- Colour/ Finish: Black.
- Glazing:Thickness: Not required. - Glazing bar: N/A.
- Threshold: Extruded aluminium.
- · Panel: Timber with steel reinforcement.

- Ironmongery:
  Hinge type: Butt hinge.
  Locking mechanism: Multipoint lock.
  Colour/ Finish: Polished brass