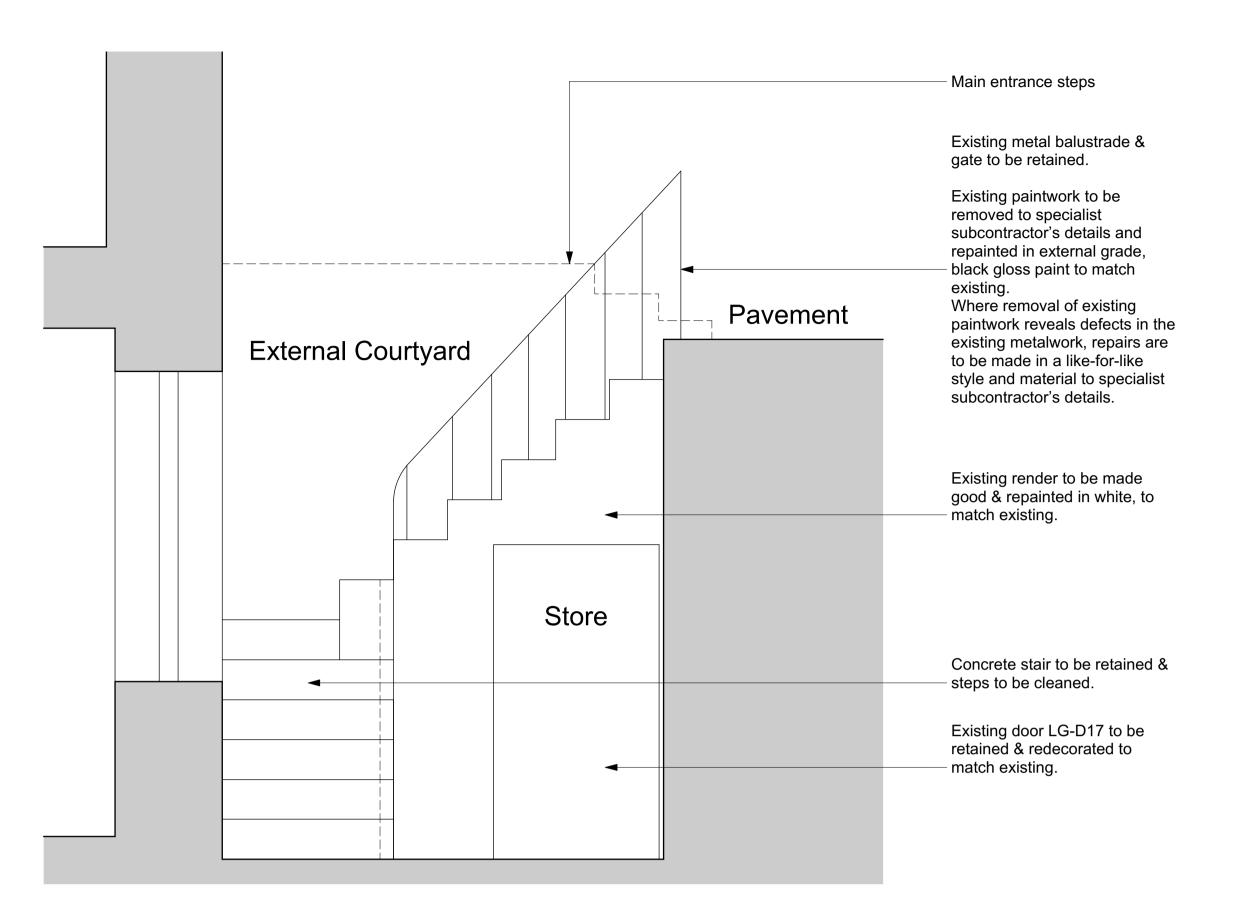

## Existing Lightwell Stair Plan - Ground Floor Scale: 1:20

Existing Lightwell Stair Plan - Lower Ground Floor Scale: 1:20

Existing Lightwell Stair Elevation Scale: 1:20

Existing Lightwell Stair

Proposed Door LG-D01