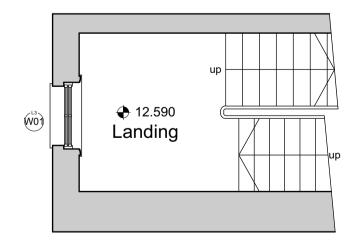

1 Proposed Second Floor Plan 1:100 @ A3 Unit 5: 65m2, 2B/3P

Proposed Second Floor Landing Plan 1:100 @ A3

DO NOT SCALE: Use figured dimensions only. All dimesnions are to be checked on site. Any queries or discrepancies must be reported immediately to the architect.