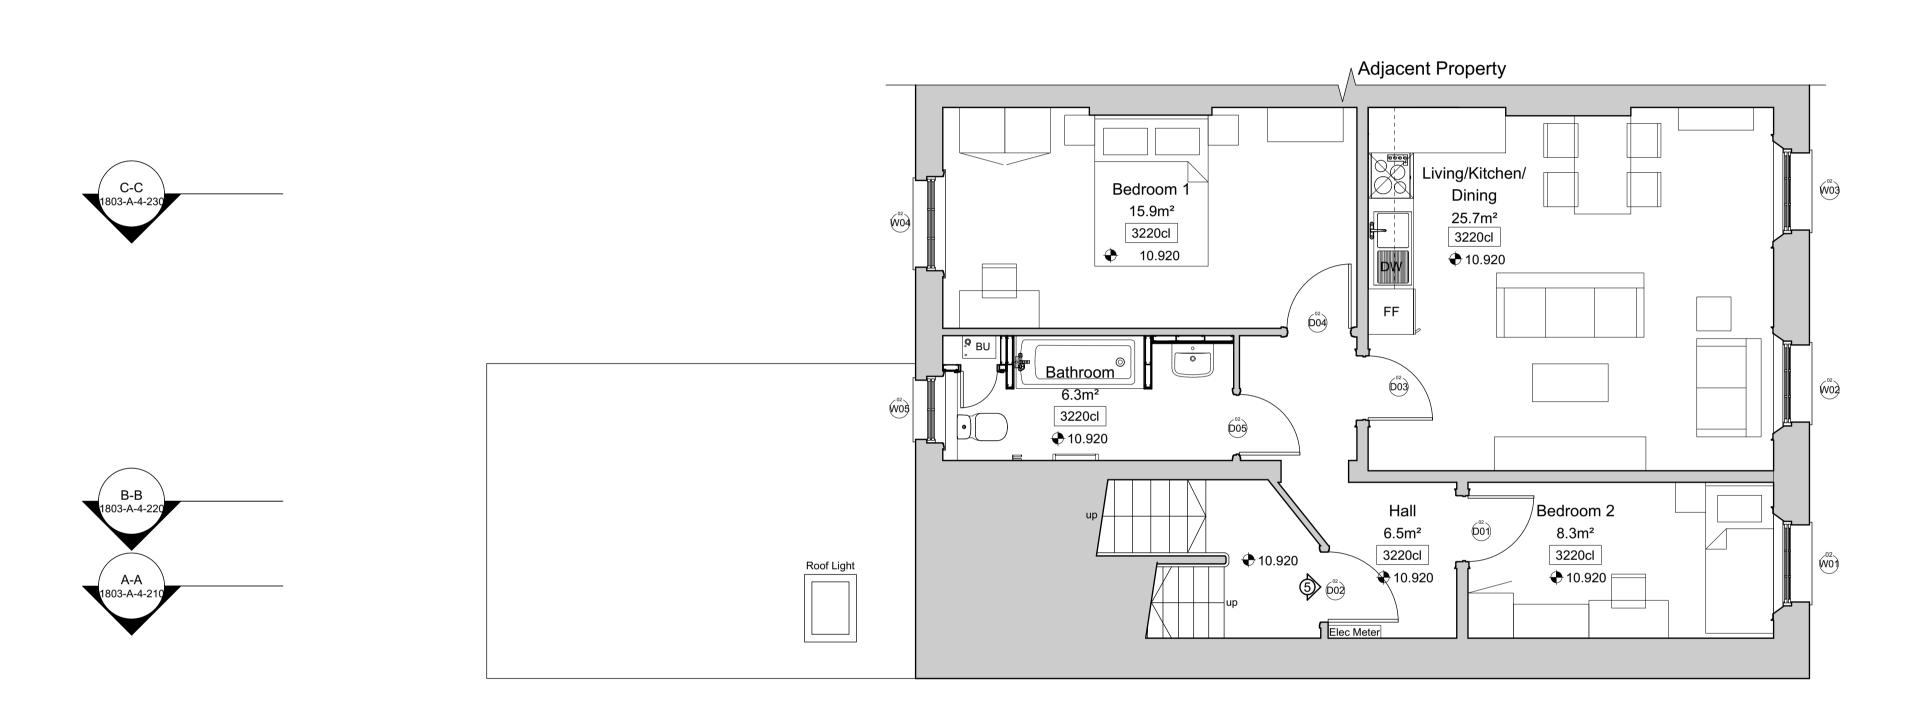

1 Proposed Second Floor Plan 1:100 @ A3 Unit 5: 65m2, 2B/3P

Proposed Second Floor Landing Plan 1:100 @ A3

DO NOT SCALE: Use figured dimensions only. All dimesnions are to be checked on site. Any queries or discrepancies must be reported immediately to the architect.