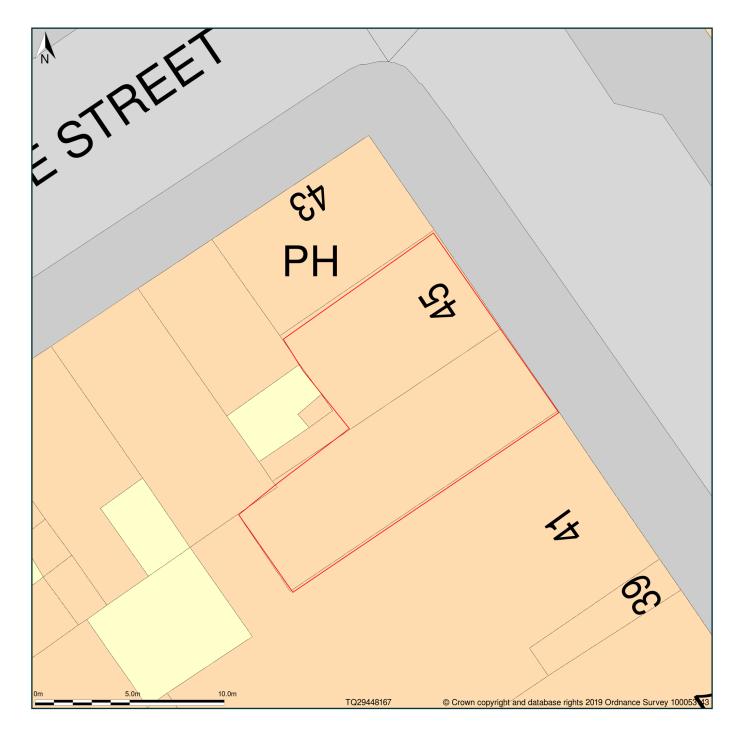

## 43, Charlotte Street, London, Camden, W1T 1RS

Block Plan shows area bounded by: 529425.38, 181656.58 529461.38, 181692.58 (at a scale of 1:200), OSGridRef: TQ29448167. The representation of a road, track or path is no evidence of a right of way. The representation of features as lines is no evidence of a property boundary.