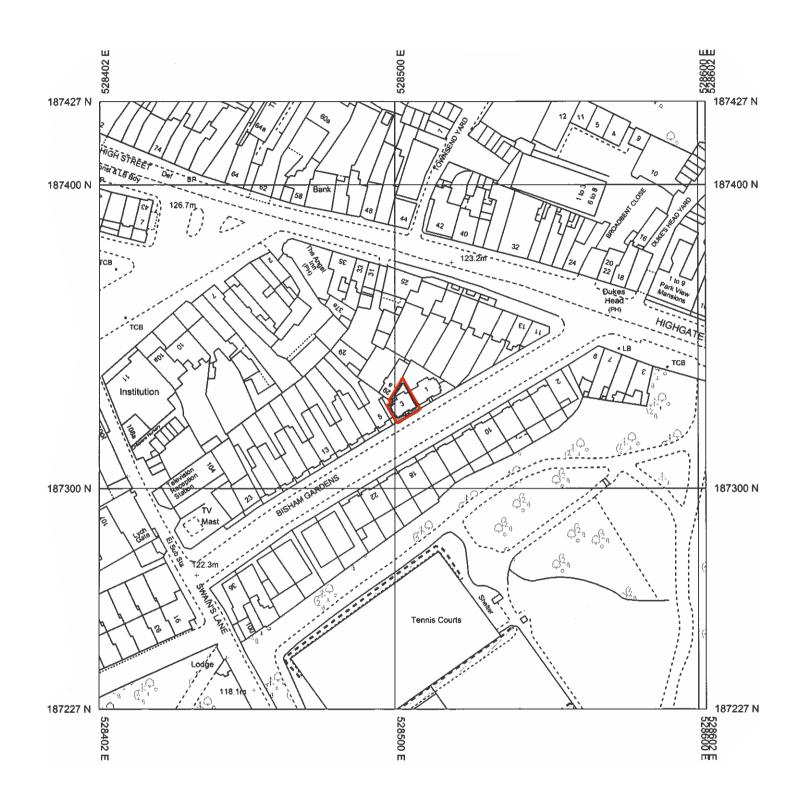

## LOCATION PLAN

 $\bigoplus$ 

Alexander Martin Architects

Revisions

22-24 Kingsford Street London NW5 4JT T. +44.0.20.3290.3540

T. +44.0.20.3290.3540 E. info@amarchitects.co.uk W. amarchitects.co.uk

© Alexander Martin Architects Limited. DO NOT SCALE. All drawings are to be read in conjuction with the relevant structural and services drawings. All dimensions to be checked on site by Contractor. Report any discrepancies to AMA prior to construction.

## Status

PLANNING

Client

MR RICHARD WEBBER

Project

3 BISHAM GARDENS

| Drawing title |            |
|---------------|------------|
| LOCATION PLAN |            |
| Drawn         | Checked    |
| TG            | AM         |
| Scale         | Date       |
| 1:1250@A3     | 21.12.2018 |
| Drawing No    | Rev        |
| 191-LOC-001   | -          |
|               |            |