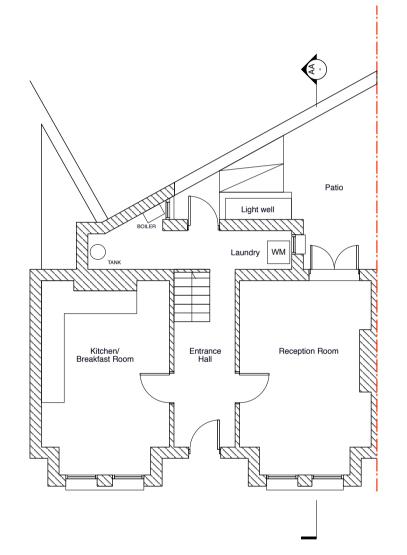

WC Reception Room Bedroom 1 5  $\overline{ }$ Bathroom 2 

## GROUND FLOOR AS PROPOSED

## $\bigotimes$ 2 4 10m

FIRST FLOOR AS PROPOSED

Alexander Martin Architects

22-24 Kingsford Street London NW5 4JT T. +44.0.20.3290.3540 E. info@amarchitects.co.uk W. amarchitects.co.uk



Alexander Martin Architects Limited. DO NOT SCALE. All drawings are to be read in conjuction with the relevant structural and services drawings. All dimensions to be checked on site by Contractor. Report and discrementary for construction.



## Status

PLANNING

Client

MR RICHARD WEBBER

Project

3 BISHAM GARDENS



| Drawing title        |            |
|----------------------|------------|
| PROPOSED GF/FF PLANS |            |
| Drawn                | Checked    |
| TG                   | AM         |
| Scale