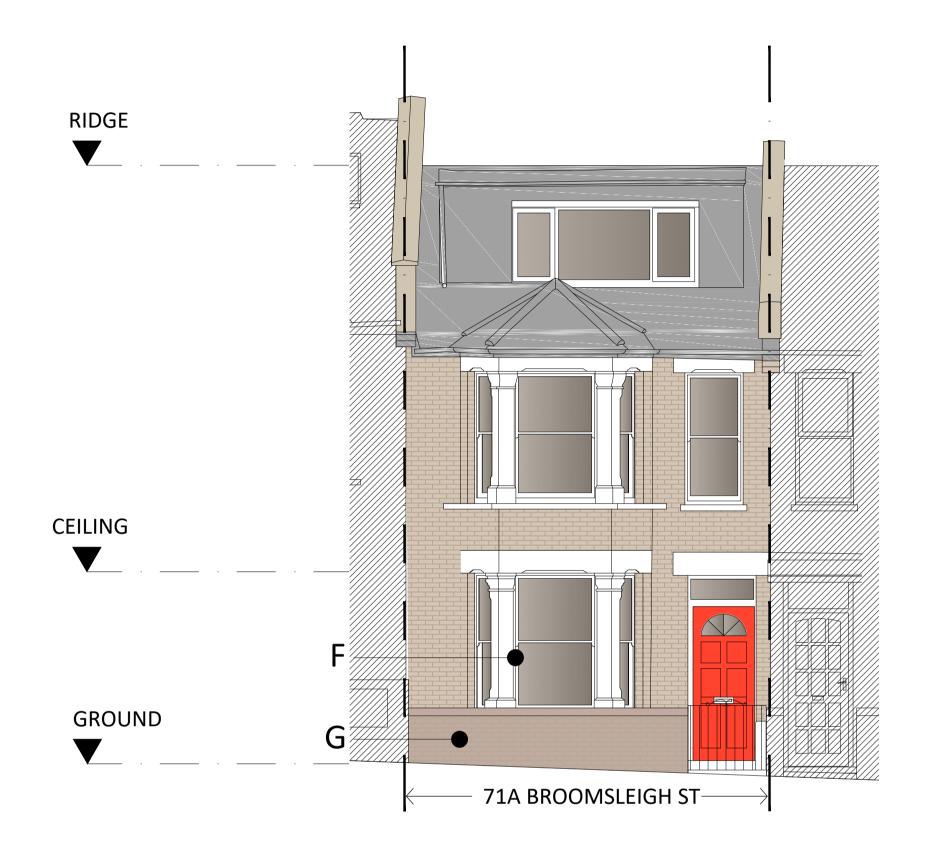

L(--)300.01 Proposed Front Elevation

L(--)300.02 Proposed Rear Elevation

L(--)300.03 Proposed Side Elevation

## KEY

- A. Existing window opening blocked up. New opening with new double glazed off white upvc timber effect window.
- B. Brickwork walls rendered off white.
- C. Existing door opening partly blocked up. New double glazed off white upvo timber effect window to part of existing opening.
- D. Widened enlarged existing opening to hold new double glazed off white upvc timber effect french windows.
- E. Existing opening enlarged to hold new off white upvc timber effect door.
- F. Replacement double glazed off white upvc timber effect windows.
- G. Damaged existing wall rebuilt