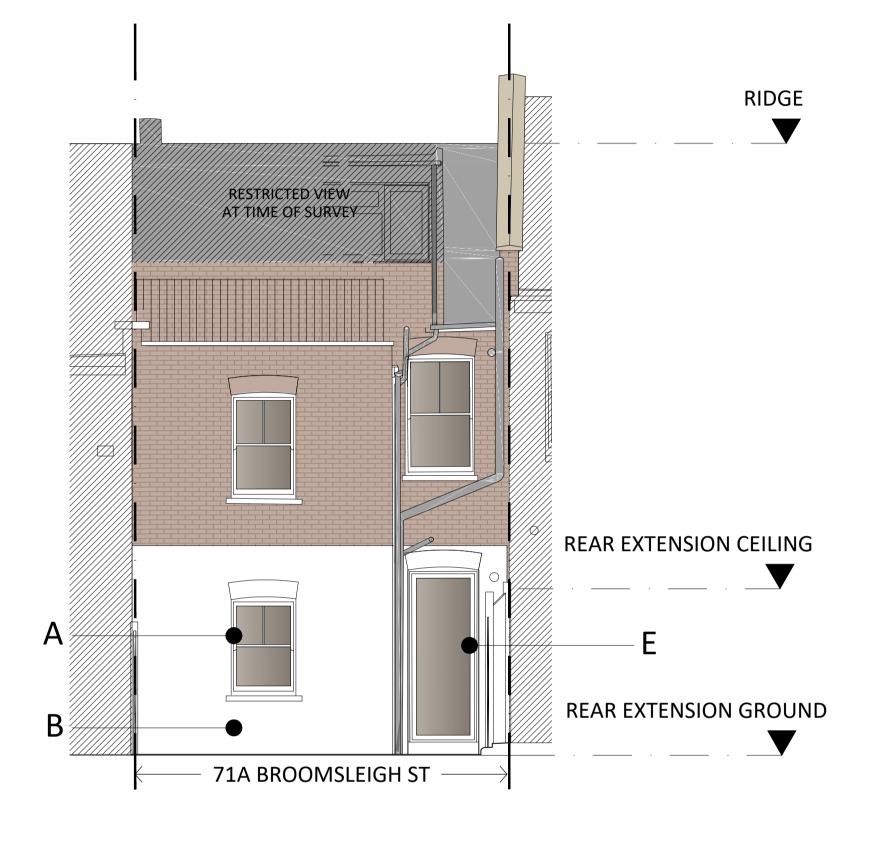

L(--)300.01 Proposed Front Elevation

L(--)300.02 Proposed Rear Elevation

L(--)300.03 Proposed Side Elevation

## KEY

- A. Existing window opening blocked up. New opening with new double glazed off white upvc timber effect window.
- B. Brickwork walls rendered off white.
- C. Existing door opening partly blocked up. New double glazed off white upvo timber effect window to part of existing opening.
- D. Widened enlarged existing opening to hold new double glazed off white upvc timber effect french windows.
- E. Existing opening enlarged to hold new off white upvc timber effect door.
- F. Replacement double glazed off white upvc timber effect windows.
- G. Damaged existing wall rebuilt