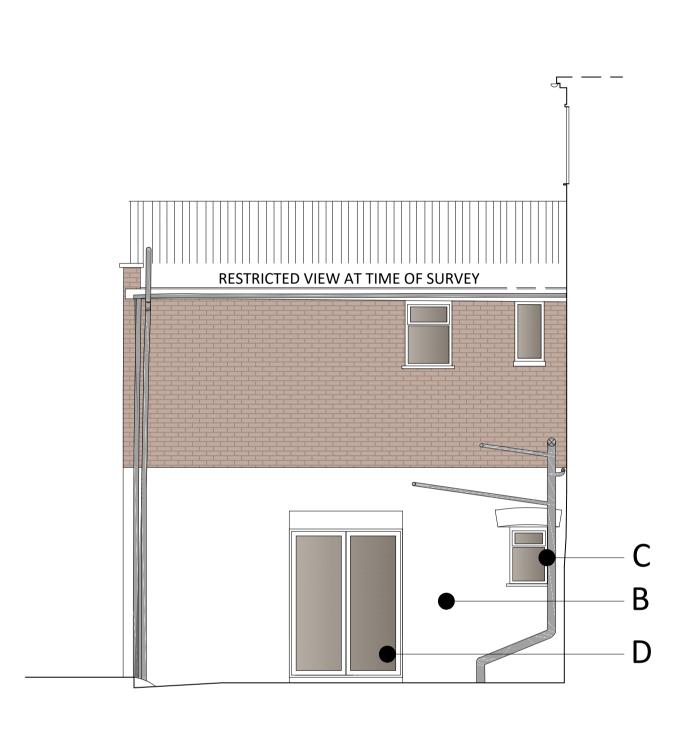

L(--)300.01 Proposed Front Elevation

L(--)300.02 Proposed Rear Elevation

L(--)300.03 Proposed Side Elevation

## KEY

- A. Existing window opening blocked up. New opening with new double glazed off white upvc timber effect window.
- B. Brickwork walls rendered off white.
- C. Existing door opening partly blocked up. New double glazed off white upvo timber effect window to part of existing opening.
- D. Widened enlarged existing opening to hold new double glazed off white upvc timber effect french windows.
- E. Existing opening enlarged to hold new off white upvc timber effect door.
- F. Replacement double glazed off white upvc timber effect windows.
- G. Damaged existing wall rebuilt