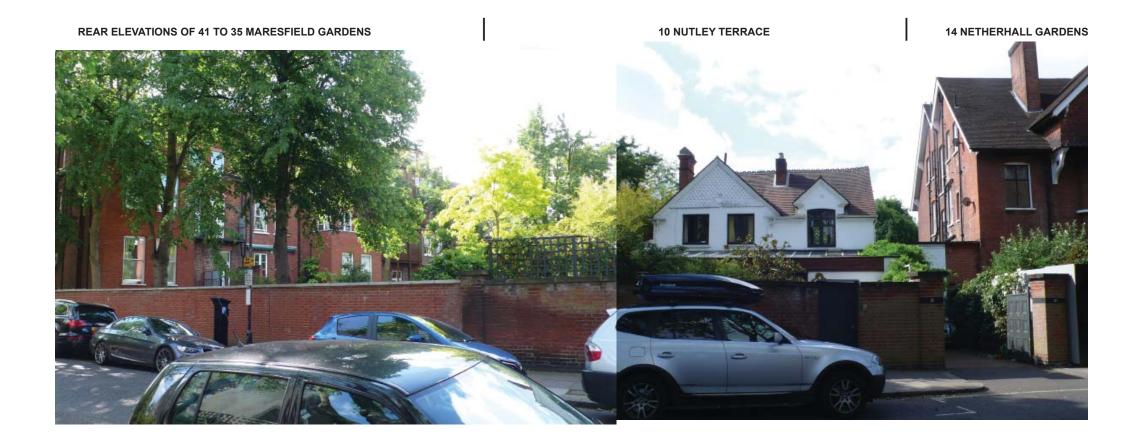

## 10 NUTLEY TERRACE EXISTING FRONT / NORTH ELEVATION - STREET VIEW

| general notes                                                                                                                                                                                                                                                               | notes | project name                  |                      |                        |                          |                       |                         |          |
|-----------------------------------------------------------------------------------------------------------------------------------------------------------------------------------------------------------------------------------------------------------------------------|-------|-------------------------------|----------------------|------------------------|--------------------------|-----------------------|-------------------------|----------|
| THIS DRAWING IS COPYRIGHT OF STUDIO MARK RUTHVEN, THIS DRAWING MUST BE READ IN CONJUNCTION WITH THE DESIGNER'S RISK ASSESSMENT, SPECIFICATION AND ALL OTHER RELEVANT DOCUMENTATION AND DRAWINGS, STUDIO MARK RUTHVEN ACCEPT NO LIABILITY FOR ANY EXPENSE, LOSS OR DAMAGE OF |       |                               |                      |                        | LEY TERRACE<br>N NW3 5SB | StudioM<br>architectu | arkRuthven<br>re        |          |
| WHATSOEVER NATURE AND HOWEVER ARISING FROM ANY VARIATION MADE TO THIS DRAWING OR IN THE<br>EXECUTION OF THE WORK TO WHICH IT RELATES WHICH HAS NOT BEEN REFERRED TO THEM AND THEIR<br>APPROVAL OBTAINED.                                                                    |       |                               | drav                 | wing title<br>EXISTING | G                        | 92 Prince of Wa       | ales Road, London, NV   | N5 3NE   |
| FOR THE PURPOSE OF CONSTRUCTION DO NOT SCALE FROM THIS DRAWING OR THE COMPUTER DIGITAL DATA , ONLY FIGURED DIMENSIONS ARE TO BE USED.                                                                                                                                       |       |                               |                      | PHOTOG                 | BRAPHS                   | 11 & 13 Patwel        | II Street, Bruton, BA10 | 0EQ      |
| IF IN DOUBT ASK.                                                                                                                                                                                                                                                            |       | - PLANNING SUBMITTAL          | 18/12/18 SMR/SMR     |                        |                          | T 020 7485 005        | 50                      |          |
| purpose of issue                                                                                                                                                                                                                                                            |       | rev notes                     | date by checked scal | le N.T.S               | date 10.10.18            | project ref. drawii   | ing no.                 | revision |
| INFORMATION                                                                                                                                                                                                                                                                 |       | * for construction do not sca |                      | wn by                  | checked .                | NU2                   | NU2-X-PH 01             | -        |