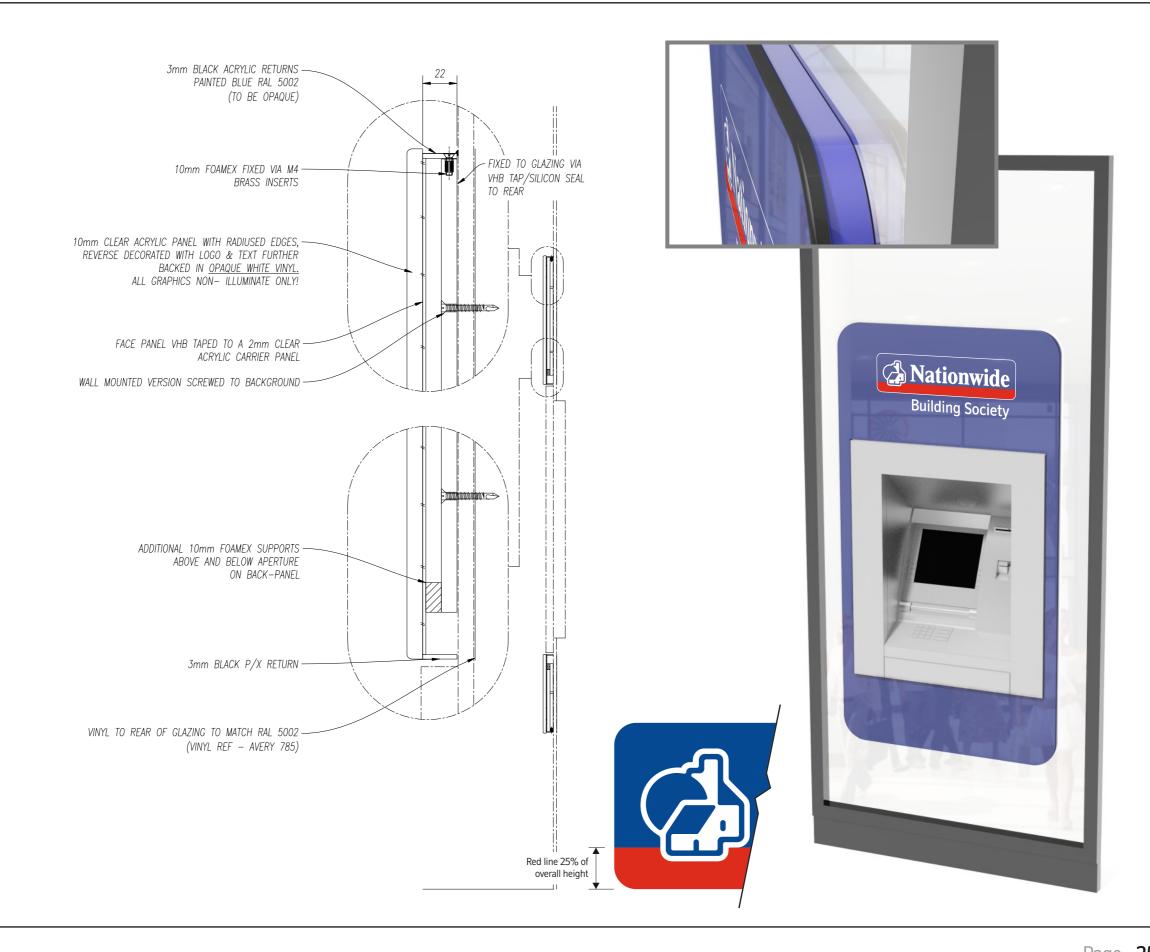

Spec/Sizes
- 5. 'Building Society' text
- 6. 'Building Society' Spec/Sizes
- 7. Internally Illuminated Projecting Sign
- 8. Illuminated Projecting Sign Spec/Sizes
- 9. **Non-Illuminated Tablet**
- 10. Non-Illuminated tablet
- 11. Non-Illuminated Tablet Spec/Sizes
- 12. Heritage
- 13. Heritage Flat-Cut Letters
- 14. Heritage Built-Up Letter
- 15. Heritage Letters Spec/Sizes
- 16. Heritage Stacked Layout
- 17. Heritage Stacked Layout Spec/Sizes
- 18. Illuminated Heritage Projecting Sign
- 19. Illuminated Projecting Sign Spec/Sizes
- 20. Non-Illuminated Heritage Projecting Sign
- 21. Non-Illuminated Projecting Sign Spec/Sizes
- 22. ATM
- 23. Illuminated ATM Halo
- 24. Illuminated ATM
- 25. Non-Illuminated
- 26. Halo ATM Tablet
- 27. Non-Halo Tablet
- 28. Tablet & Projecting Sign Principles