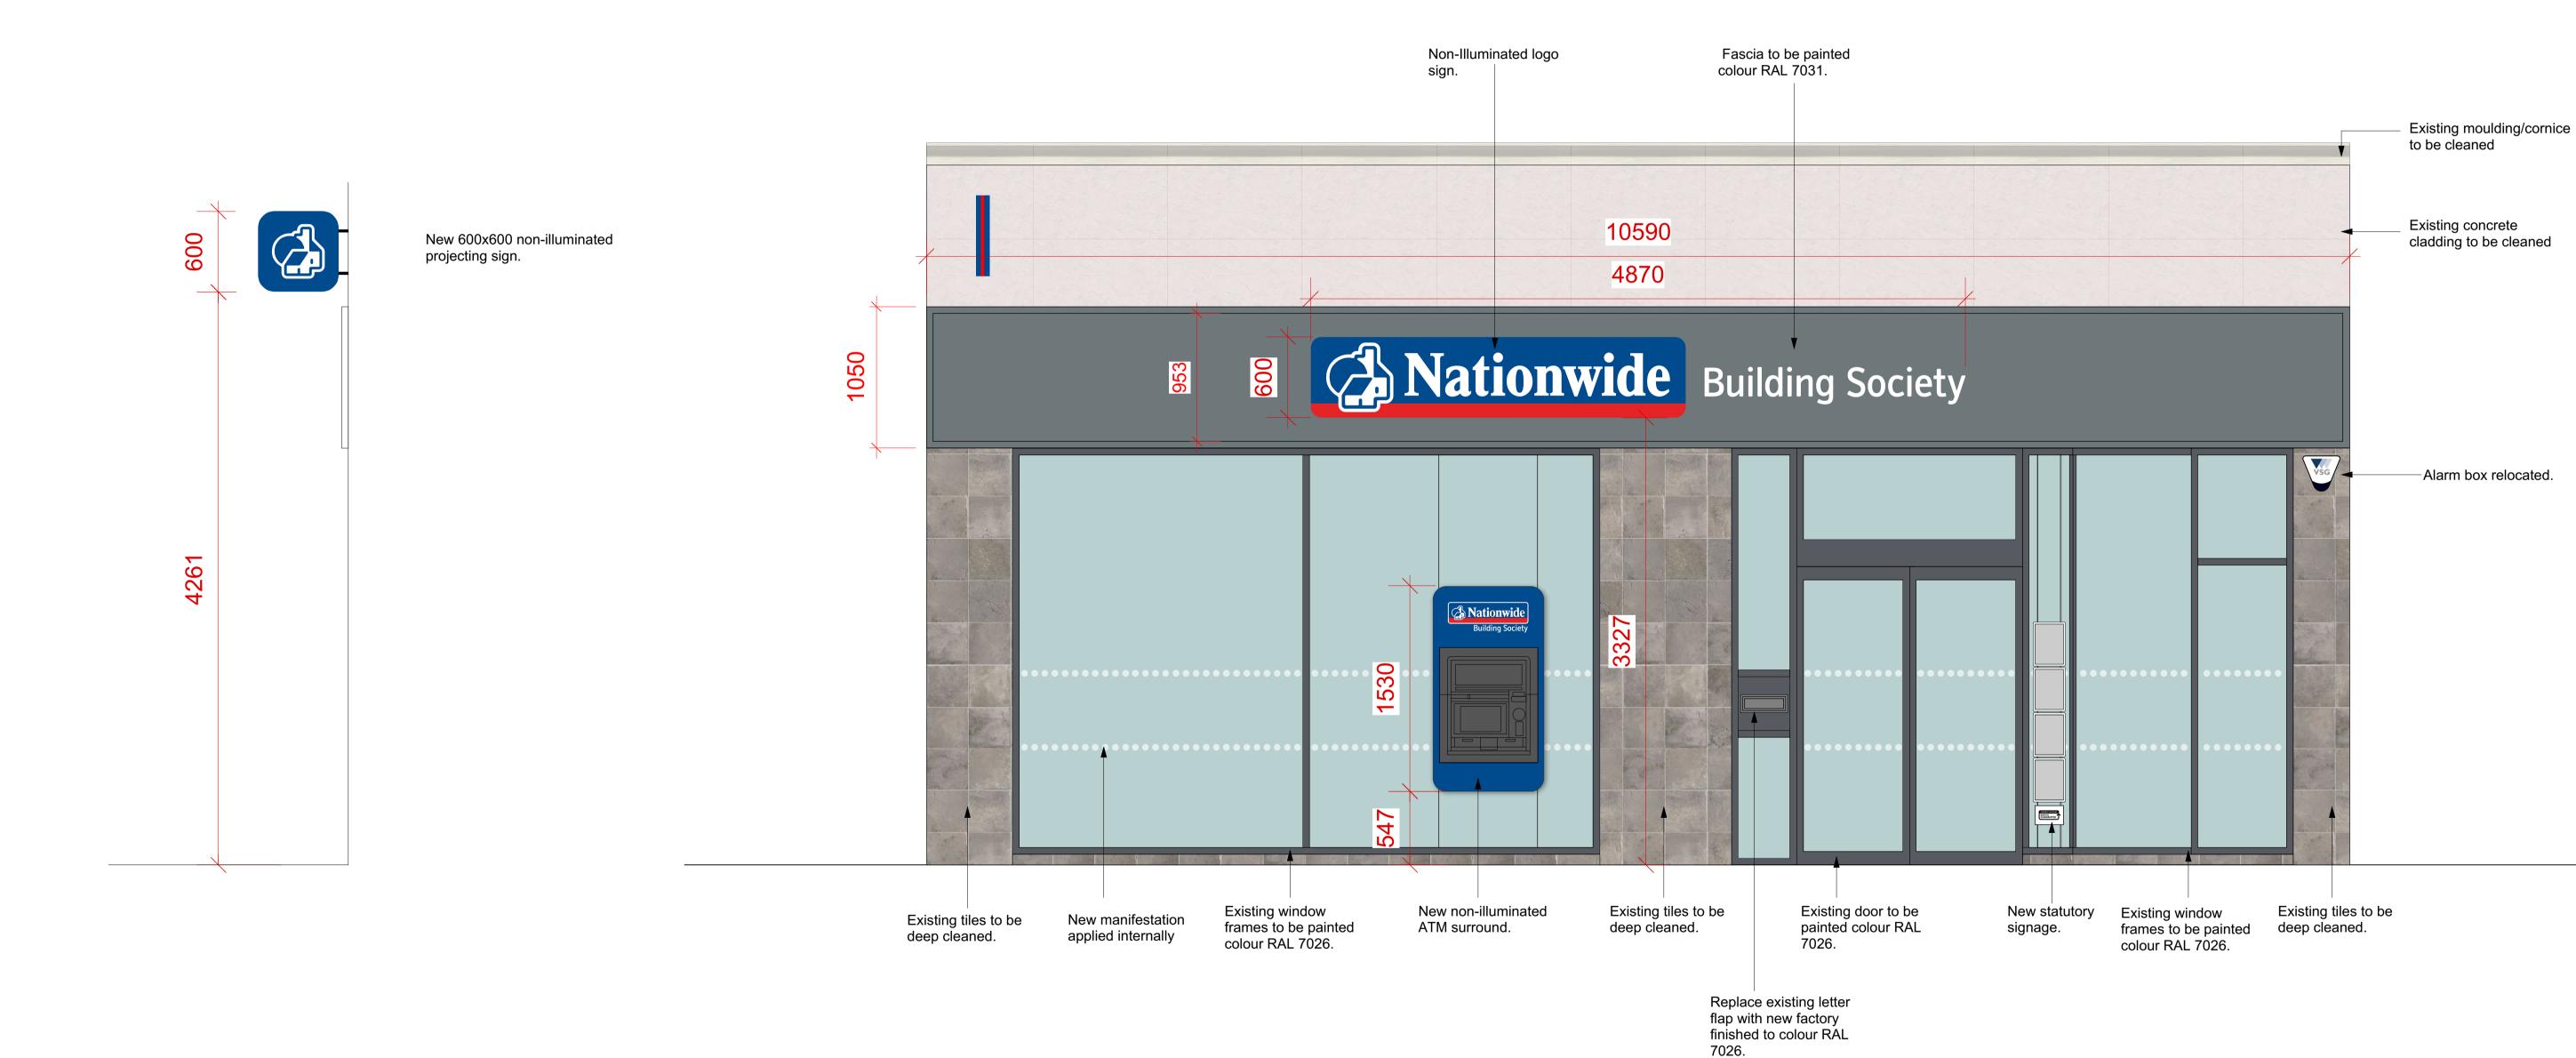

ALL REFERENCES SHOULD BE READ IN CONJUNCTION WITH THE MOST CURRENT NATIONWIDE DESIGN GUIDES.

| Kilburn                         |  |  |  |  |  |
|---------------------------------|--|--|--|--|--|
| Branch Transformation Programme |  |  |  |  |  |

| B Signage details updated. A Lozenge size increased to 600mm. REVISIONS |                     |                                  |                                                                  |                     |                            |                 |   | 9<br>/18 |
|-------------------------------------------------------------------------|---------------------|----------------------------------|------------------------------------------------------------------|---------------------|----------------------------|-----------------|---|----------|
| BRANCH NAME & PREFIX: Name: Kilburn, 48A High Road, NW6 4HJ Prefix: 231 |                     |                                  | DRAWING TYPE: [PLANNING APPLICATION] PROPOSED EXTERNAL ELEVATION |                     |                            |                 |   |          |
| SC<br>1:2                                                               | ALE @ A1:<br>5      | SCALE @ A3:<br>1:50              | DATE DRAWN:<br>24.09.18                                          | STATUS:             | PROPERTY<br>LOCATION CODE: | DRAWING REF NO: | F | REV.     |
|                                                                         | AWN BY:<br>D LONDON | CHECKED BY & DATE:<br>4AD LONDON | JOB REF:<br>18 209                                               | Draft /<br>Approved | KI04                       | PR.01.E1        |   | В        |