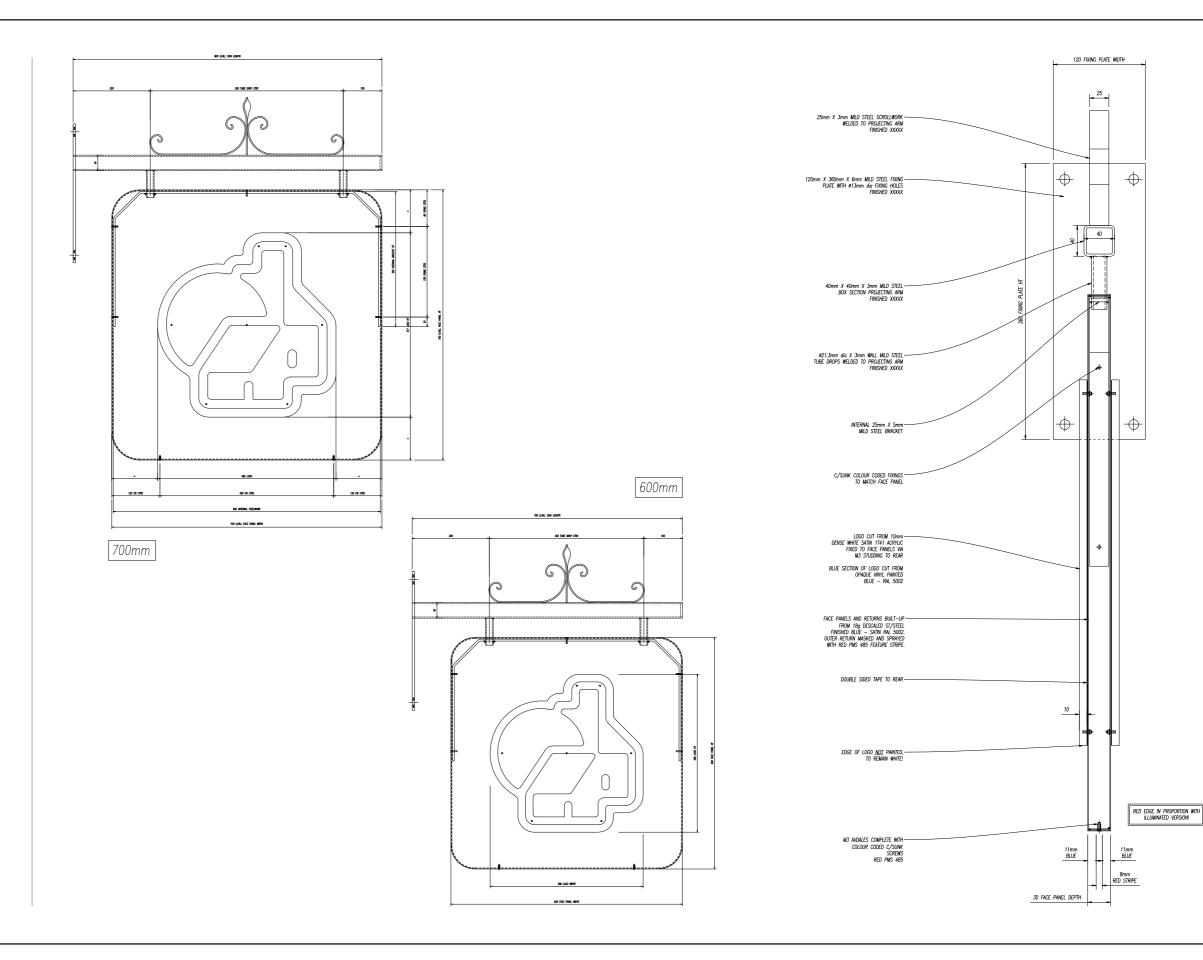

## Heritage (Non-Illuminated) Spec/Sizes

- 1. Internally Illuminated
- 2. Illuminated Signage
- 3. Internally Illuminated Tablet
- 4. Illuminated Tablet Spec/Sizes
- 5. 'Building Society' text
- 6. 'Building Society' Spec/Sizes
- 7. Internally Illuminated Projecting Sign
- 8. Illuminated Projecting Sign Spec/Sizes
- 9. **Non-Illuminated Tablet**
- 10. Non-Illuminated tablet
- 11. Non-Illuminated Tablet Spec/Sizes
- 12. Heritage
- 13. Heritage Flat-Cut Letters
- 14. Heritage Built-Up Letter
- 15. Heritage Letters Spec/Sizes
- 16. Heritage Stacked Layout
- 17. Heritage Stacked Layout Spec/Sizes
- 18. Illuminated Heritage Projecting Sign
- 19. Illuminated Projecting Sign Spec/Sizes
- 20. Non-Illuminated Heritage Projecting Sign
- 21. Non-Illuminated Projecting Sign Spec/Sizes
- 22. ATM
- 23. Illuminated ATM Halo
- 24. Illuminated ATM
- 25. Non-Illuminated
- 26. Halo ATM Tablet
- 27. Non-Halo Tablet
- 28. Tablet & Projecting Sign Principles