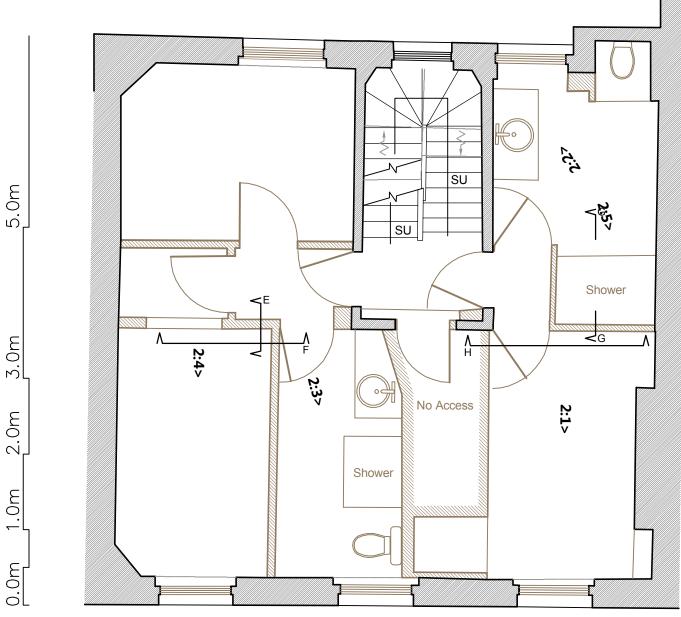

3:2

3:5 Parapet Wall

3:7

To be removed

**EXISTING** 

**THIRD FLOOR** 

Insertion

North N

3:3

Retained fabric

Hotel fit-out and lightweight partitions to be carefully removed and original plan form of property reinstated as shown.

Any features of historic architectural interest to be retained if found.