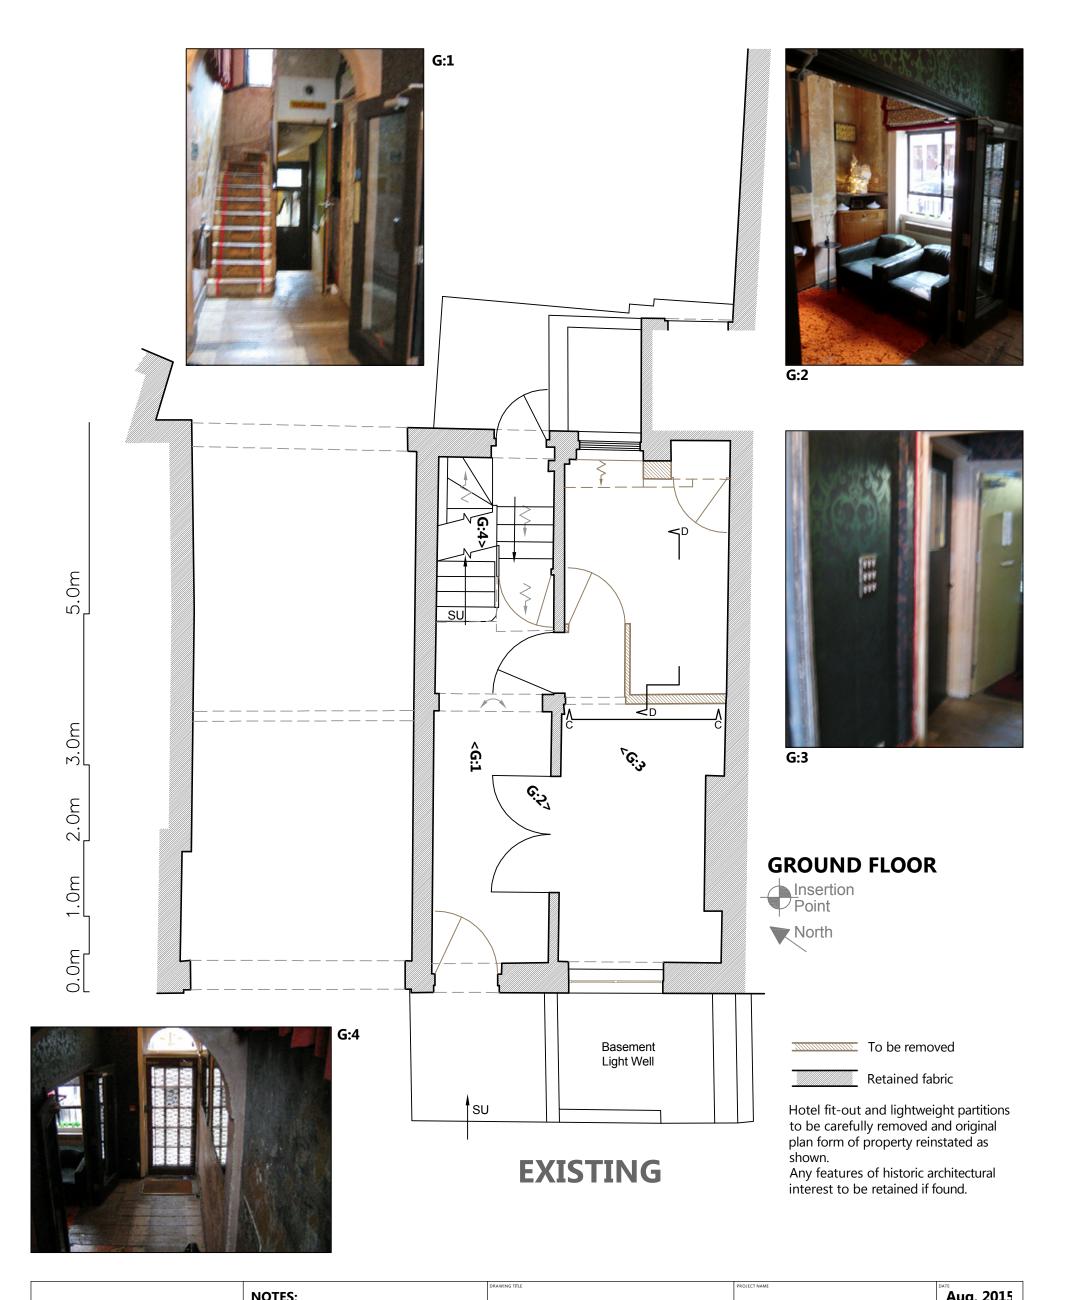

| Fresson&Tee                                                                       | ALL SCALES/DIMS FOR PLANNING PURPOSES ONLY. | Ground Floor Plan<br>as Existing | Change of Use         | Aug. 2015<br>SCALE<br>1:50@A3 |
|-----------------------------------------------------------------------------------|---------------------------------------------|----------------------------------|-----------------------|-------------------------------|
| 1 SANDWICH STREET<br>LONDON WC1H 9PF<br>Tel: (020) 7391 7100 Fax: (020) 7391 7121 |                                             | 1 Birkenhead Street London WC1   | Lonprop Establishment | 22581-02                      |

## **EXISTING**

To be removed

Retained fabric

Hotel fit-out and lightweight partitions to be carefully removed and original plan form of property reinstated as shown.

Any features of historic architectural interest to be retained if found.