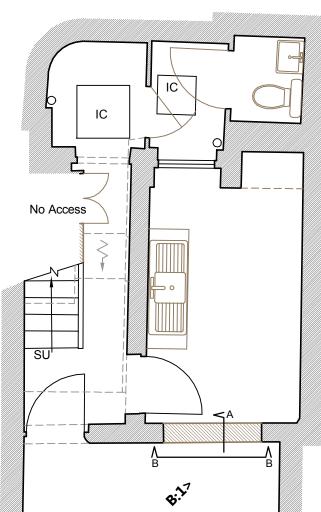

| Fresson&Tee                                                                       | ALL SCALES/DIMS FOR PLANNING PURPOSES ONLY. | Ground Floor Plan<br>as Existing | Change of Use         | Aug. 2015<br>SCALE<br>1:50@A3 |
|-----------------------------------------------------------------------------------|---------------------------------------------|----------------------------------|-----------------------|-------------------------------|
| 1 SANDWICH STREET<br>LONDON WC1H 9PF<br>Tel: (020) 7391 7100 Fax: (020) 7391 7121 |                                             | 1 Birkenhead Street London WC1   | Lonprop Establishment | 22581-02                      |