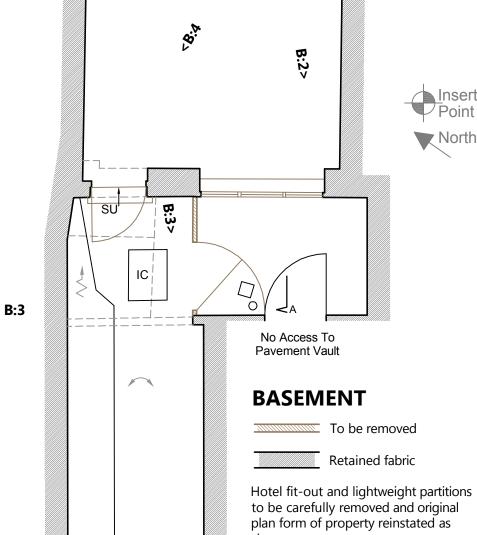

Insertion Point

North

B:2

Any features of historic architectural interest to be retained if found.

shown.

| Fresson&Tee CHARTERED SURVEYORS      |
|--------------------------------------|
| 1 SANDWICH STREET<br>LONDON WC1H 9PF |

|     |                                      | NOTES: ALL SCALES/DIMS FOR PLANNING PURPOSES ONLY. | Basement Floor Plan               | Change of Use         | Aug. 2015   |
|-----|--------------------------------------|----------------------------------------------------|-----------------------------------|-----------------------|-------------|
|     | Fresson&Tee                          |                                                    | as Existing                       |                       | 1:50@A3     |
|     | CHARTERED SURVEYORS                  |                                                    | ADDRESS                           | CLIENT                | DRAWING NO. |
|     | 1 SANDWICH STREET<br>LONDON WC1H 9PF |                                                    | 1 Birkenhead Street<br>London WC1 | Lonprop Establishment | 22581-01    |
| Tel | (020) 7391 7100 Fax: (020) 7391 7121 |                                                    |                                   |                       |             |