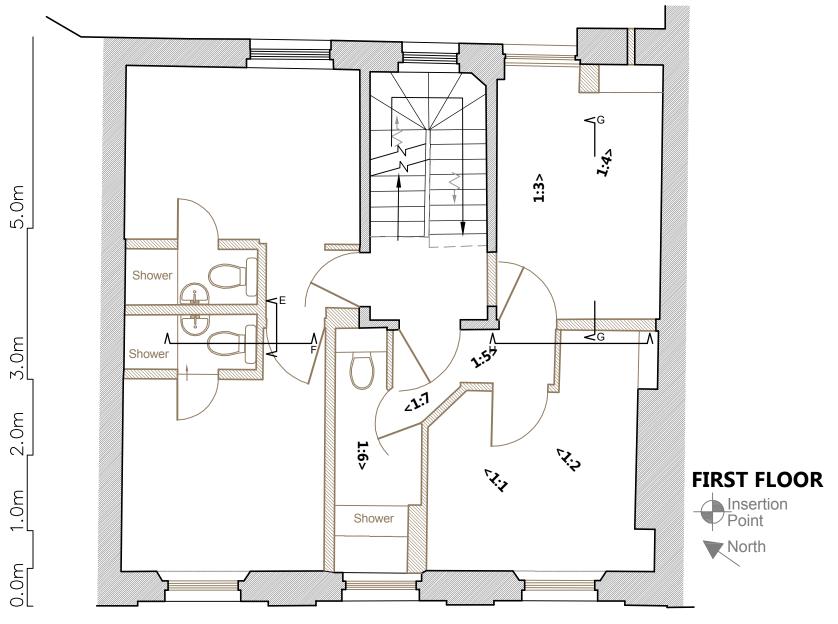

**NOTES:** 

| ſ. | First Floor Plan as Existing   | Change of Use         | Aug. 2015 SCALE 1:50@A3 |
|----|--------------------------------|-----------------------|-------------------------|
|    | 1 Birkenhead Street London WC1 | Lonprop Establishment | 22581-03                |