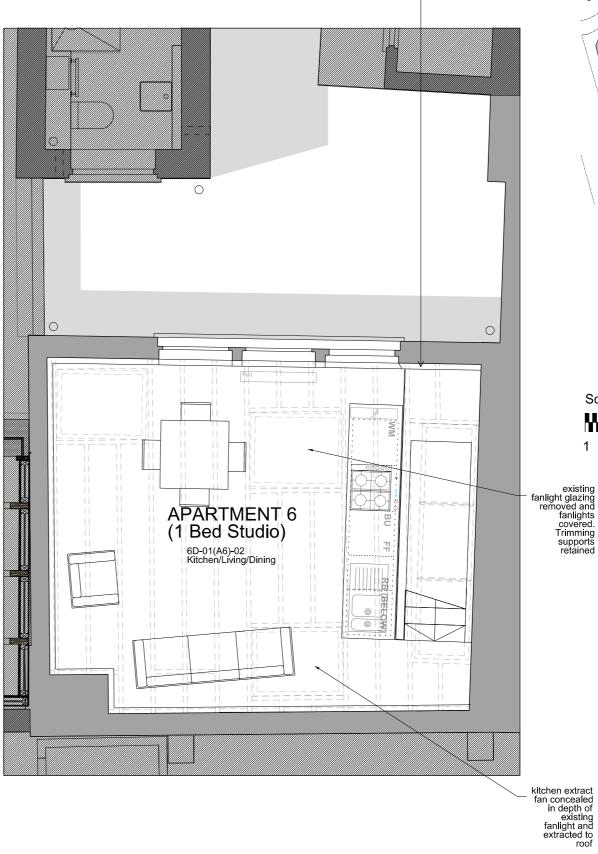

Internal walls lined to protect listed artworks behind

Scale 1:50 Metres 2

existing fanlight glazing removed and fanlights covered. Trimming supports retained

1:50

Revisions

01 21/08/18 Issued for Planning and Listed Building

Do not scale. All dimensions to be confirmed on site Information contained in this drawing is the sole copyright of Ian Chalk Architects and is not to be reproduced without permission