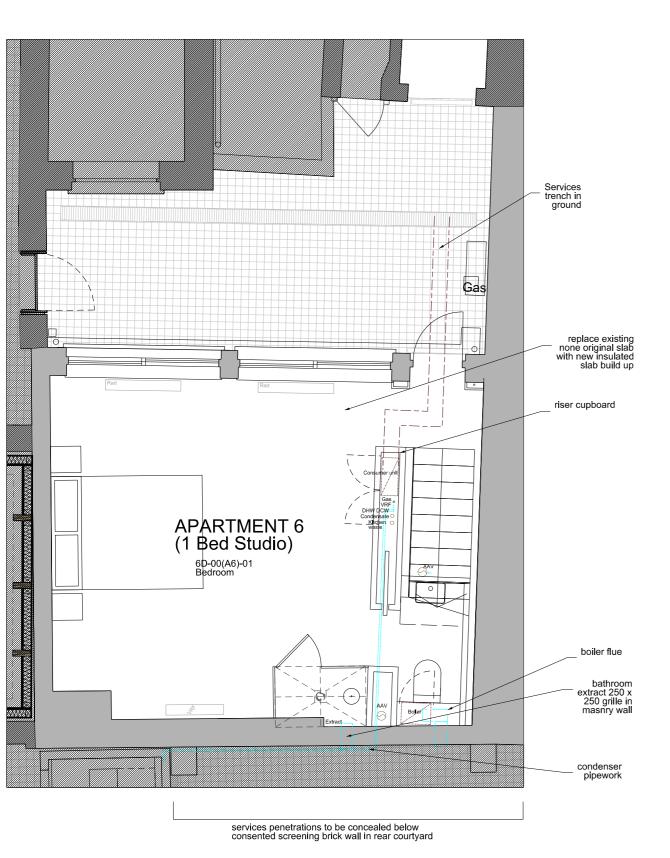

Internal walls lined to protect listed artworks behind

Scale 1:50 Metres 2

existing fanlight glazing removed and fanlights covered. Trimming supports retained

1:50

Revisions

01 21/08/18 Issued for Planning and Listed Building

Do not scale. All dimensions to be confirmed on site Information contained in this drawing is the sole copyright of Ian Chalk Architects and is not to be reproduced without permission