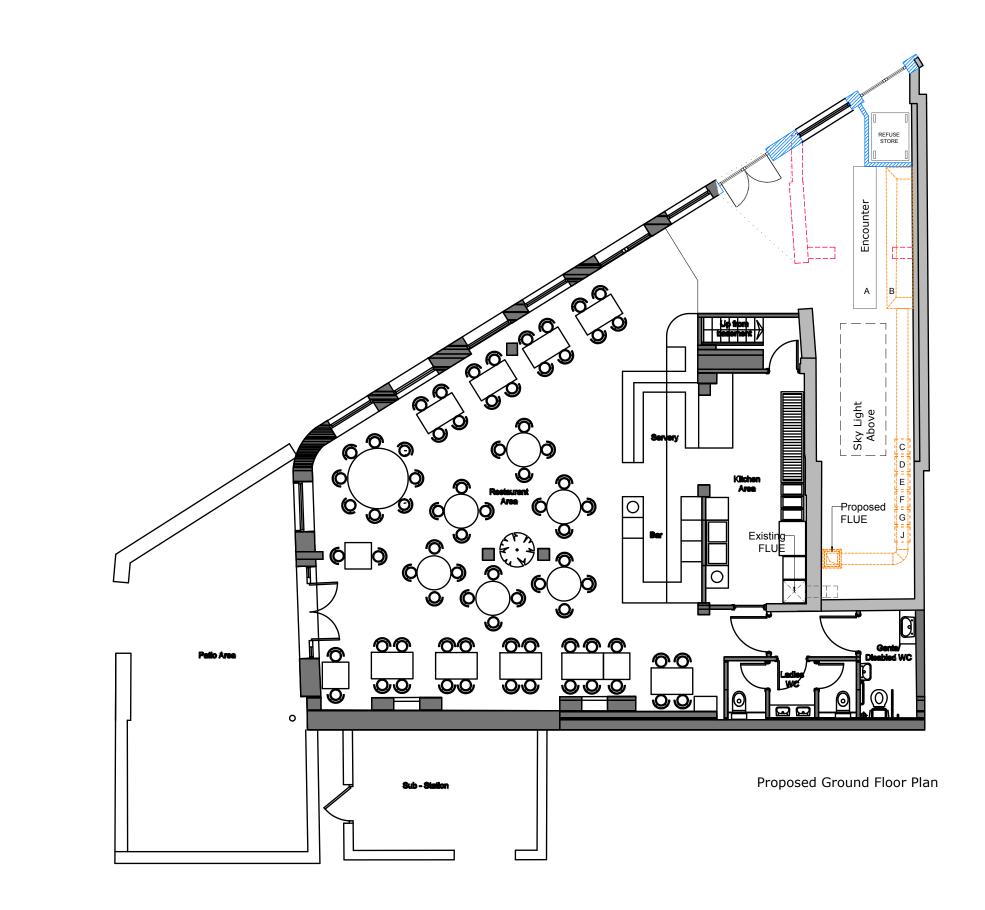

## EXTRACTION UNIT LEGEND

- A. COOKING AREA
- **B. EXTARCTION**
- C. GREASE FILTERS
- D. COARSE PRE-FILTER
- E. FINE PRE-FILTER
- F. ACTIVATED CARBON FILTERS
- G. FAN/ MOTOR UNIT

H. LAGGING

- I. ANTI-VIBRATING MOUNTING
- J. NOISE ATTENUATOR
- K. EXHAUST FLUE
- L. RAW FOOD PREPARATION DESK
- M. HAND WASH BASIN
- N. FOOD WASH SINKS

| Rev.                                             | Date                                                                                                                                                    | Revisions |            |         |  |  |
|--------------------------------------------------|---------------------------------------------------------------------------------------------------------------------------------------------------------|-----------|------------|---------|--|--|
| -                                                | -                                                                                                                                                       | -         |            |         |  |  |
|                                                  | FOR PLANNING                                                                                                                                            |           |            |         |  |  |
|                                                  | ARCHITECTURAL DESIGN STUDIO<br>33B Grand Parade, Green Lanes,<br>Haringey, London, N4 1LG<br>Tel: 0208 809 2320 - 0784241 0527<br>Web: www.archpl.co.uk |           |            |         |  |  |
|                                                  | Client My Aysun Uludag<br>Project 15 Highgate Road, NW5 1QX                                                                                             |           |            |         |  |  |
| Scale                                            | 1/                                                                                                                                                      | /100@A3   | Date       | 10/2018 |  |  |
| Draw                                             | n By L                                                                                                                                                  | LB        | Checked By | AEC     |  |  |
| Project No. Drawing No. Revision<br>18160 A104 - |                                                                                                                                                         |           |            |         |  |  |
| Draw                                             | Drawing title<br>Proposed Ground Floor Plan                                                                                                             |           |            |         |  |  |

Notes 1. This drawing is not for construction 2. All Dimension are in millimeters 3. Dimensions are not to be scaled directly from

Dimensions are not to be scaled directly from drawings
 All dimensions are to be checked on site and the Architect is to be inform of any discrepancies before construction commences
 All references to drawings refer to current revision of that drawing
 The Copyright of this drawing belongs to ArchPL Ltd.

Existing Wall Wall/partition to be removed Proposed wall/partition

Notes 1. This drawing is not for construction 2. All Dimension are in millimeters 3. Dimensions are not to be scaled directly from Dimensions are not to be scaled directly from drawings
 All dimensions are to be checked on site and the Architect is to be inform of any discrepancies before construction commences
 All references to drawings refer to current revision of that drawing
 The Copyright of this drawing belongs to ArchPL Ltd. 2 3 0 1 4 6m scale 1:100 Existing Wall Wall/partition to be removed Proposed wall/partition