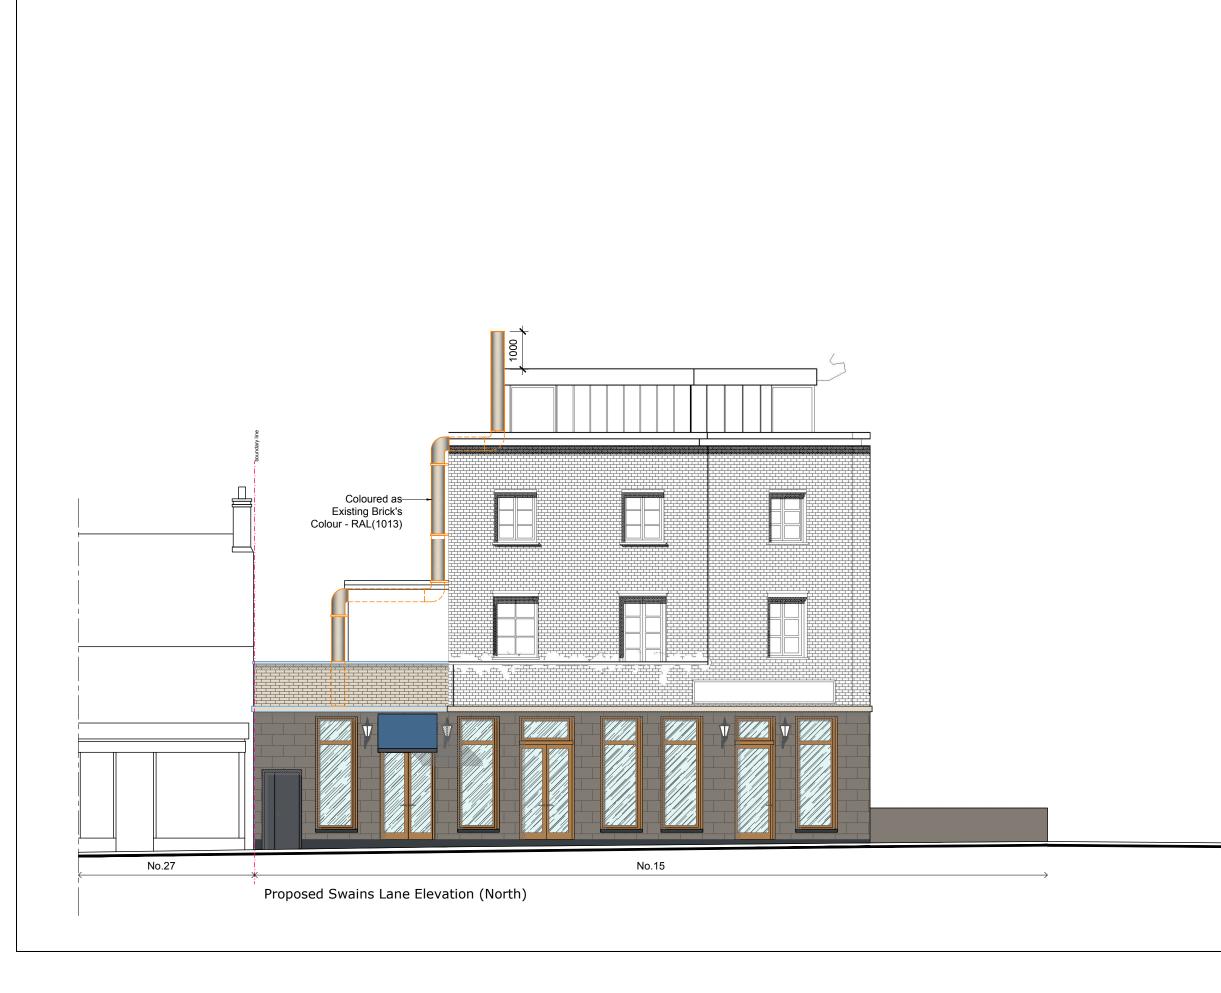

Existing Wall Wall/partition to be removed Proposed wall/partition

Existing Swains Lane Elevation (North)

Notes 1- This drawing is not for construction 2- All Dimension are in millimeters 3- Dimensions are not to be scaled directly from drawings 4- All dimensions are to be checked on site and the Architect is to be inform of any discrepancies before construction commences 5- All references to drawings refer to current revision of that drawing 6- The Copyright of this drawing belongs to ArchPL Ltd. 1 2 3 4 6m 0 scale 1:100 Existing Wall
Wall/partition to be removed
Proposed wall/partition