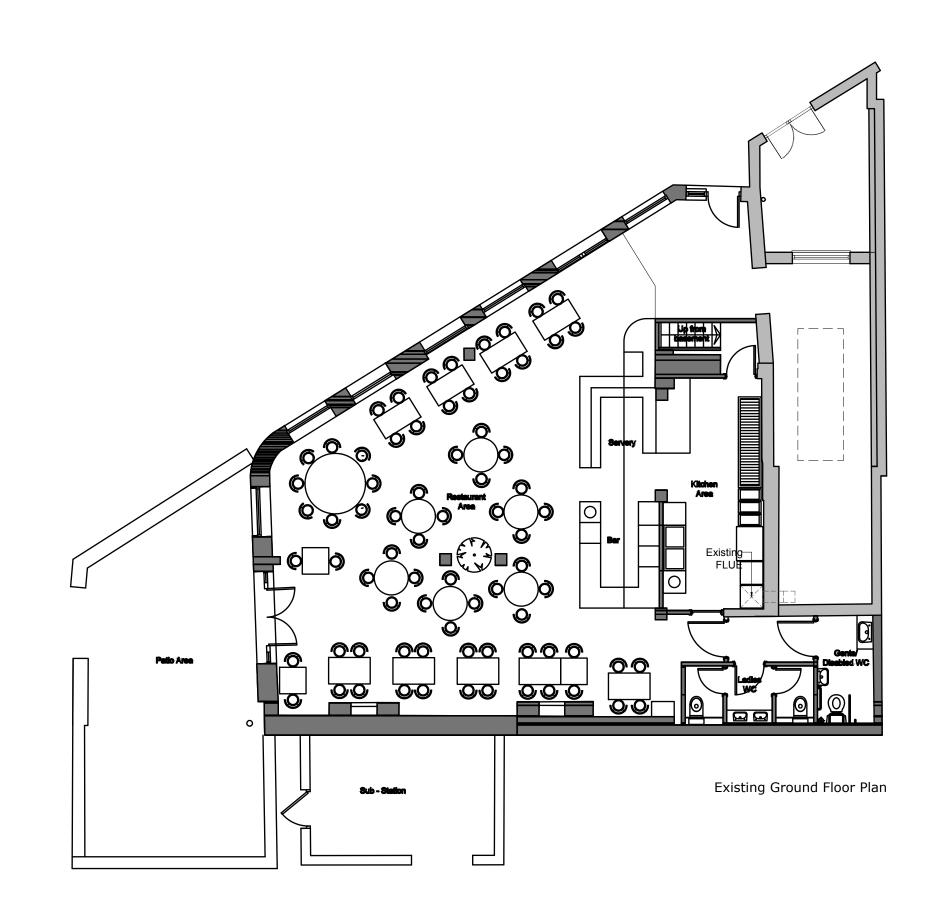

Notes 1- This drawing is not for construction 2- All Dimension are in millimeters 3- Dimensions are not to be scaled directly from drawings 4- All dimensions are to be checked on site and the Architect is to be inform of any discrepancies before construction commences 5- All references to drawings refer to current revision of that drawing 6- The Copyright of this drawing belongs to ArchPL Ltd.

Existing Wall Wall/partition to be removed Proposed wall/partition

| Rev.                                             | Date                                                                                                                                                    | Revisions |  |        |      |        |   |
|--------------------------------------------------|---------------------------------------------------------------------------------------------------------------------------------------------------------|-----------|--|--------|------|--------|---|
|                                                  | -                                                                                                                                                       | -         |  |        |      |        |   |
|                                                  | FOR PLANNING                                                                                                                                            |           |  |        |      |        |   |
|                                                  | ARCHITECTURAL DESIGN STUDIO<br>33B Grand Parade, Green Lanes,<br>Haringey, London, N4 1LG<br>Tel: 0208 809 2320 - 0784241 0527<br>Web: www.archpl.co.uk |           |  |        |      |        |   |
|                                                  | Client My Aysun Uludag<br>Project 15 Highgate Road, NW5 1QX                                                                                             |           |  |        |      |        |   |
| Scale                                            | 1                                                                                                                                                       | /100@A3   |  | Date   |      | 11/201 | 8 |
| Draw                                             | n By L                                                                                                                                                  | LB        |  | Checke | d By | AEC    |   |
| Project No. Drawing No. Revision<br>18160 A101 - |                                                                                                                                                         |           |  |        |      |        |   |
| Draw                                             | Drawing title<br>Existing Ground Floor Plan                                                                                                             |           |  |        |      |        |   |