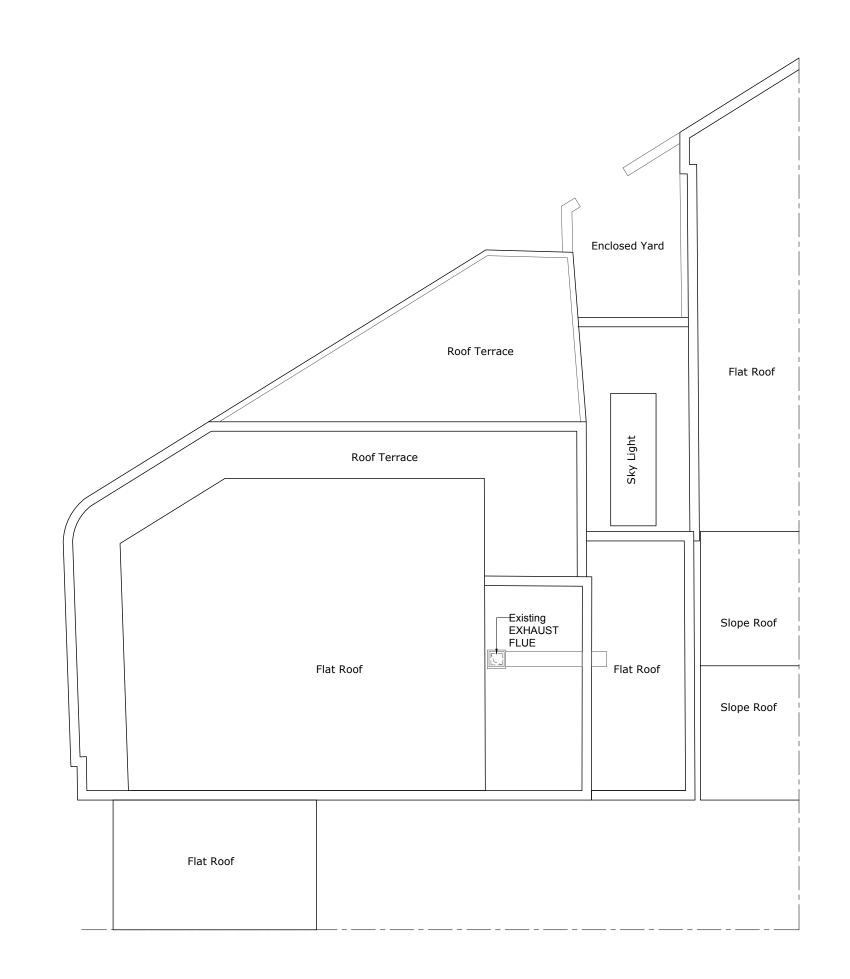

| /100@A3   |  | Date   |      | 11/201 | 8 |
| Draw                                             | n By L                                                                                                                                                  | LB        |  | Checke | d By | AEC    |   |
| Project No. Drawing No. Revision<br>18160 A101 - |                                                                                                                                                         |           |  |        |      |        |   |
| Draw                                             | Drawing title<br>Existing Ground Floor Plan                                                                                                             |           |  |        |      |        |   |



Notes 1. This drawing is not for construction 2. All Dimension are in millimeters 3. Dimensions are not to be scaled directly from



Dimensions are not to be scaled directly from drawings
 All dimensions are to be checked on site and the Architect is to be inform of any discrepancies before construction commences
 All references to drawings refer to current revision of that drawing
 The Copyright of this drawing belongs to ArchPL Ltd.



Existing Wall Wall/partition to be removed Proposed wall/partition





Existing Swains Lane Elevation (North)

Notes 1- This drawing is not for construction 2- All Dimension are in millimeters 3- Dimensions are not to be scaled directly from drawings 4- All dimensions are to be checked on site and the Architect is to be inform of any discrepancies befo