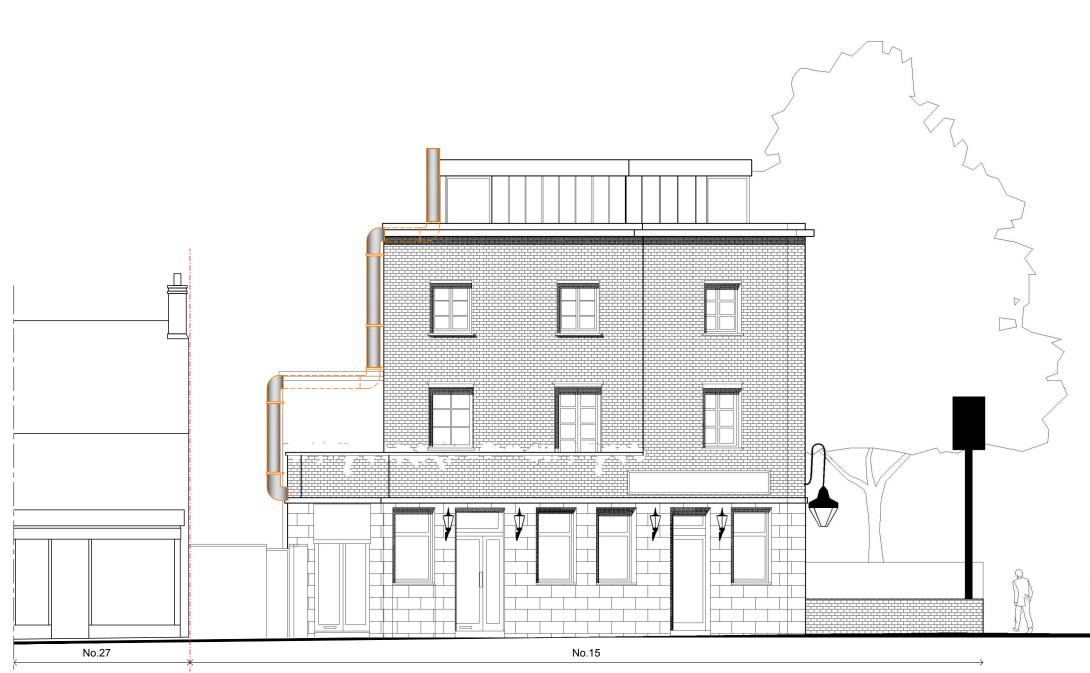

Existing Wall Wall/partition to be removed Proposed wall/partition

Existing Swains Lane Elevation (North)

Notes 1- This drawing is not for construction 2- All Dimension are in millimeters 3- Dimensions are not to be scaled directly from drawings 4- All dimensions are to be checked on site and the Architect is to be inform of any discrepancies before construction commences 5- All references to drawings refer to current revision of that drawing 6- The Copyright of this drawing belongs to ArchPL Ltd. 1 2 3 4 6m 0 scale 1:100 Existing Wall
Wall/partition to be removed
Proposed wall/partition