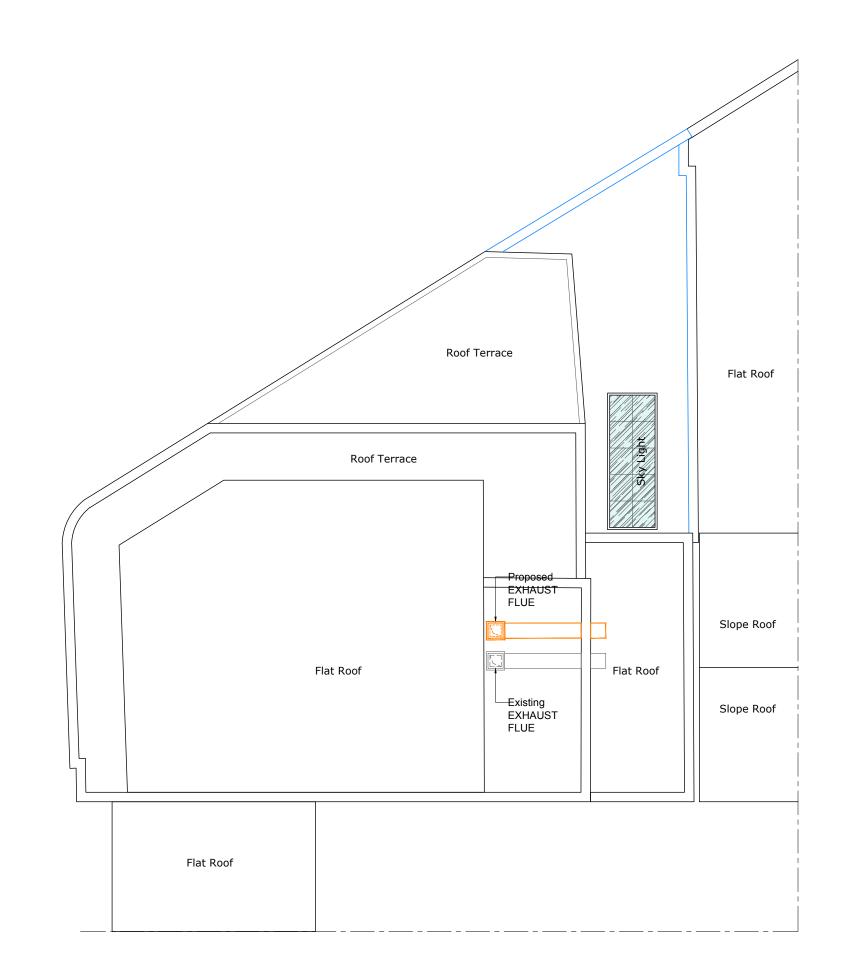

## EXTRACTION UNIT LEGEND

- A. COOKING AREA
- **B. EXTARCTION**
- C. GREASE FILTERS
- D. COARSE PRE-FILTER
- E. FINE PRE-FILTER
- F. ACTIVATED CARBON FILTERS
- G. FAN/ MOTOR UNIT

H. LAGGING

- I. ANTI-VIBRATING MOUNTING
- J. NOISE ATTENUATOR
- K. EXHAUST FLUE
- L. RAW FOOD PREPARATION DESK
- M. HAND WASH BASIN
- N. FOOD WASH SINKS