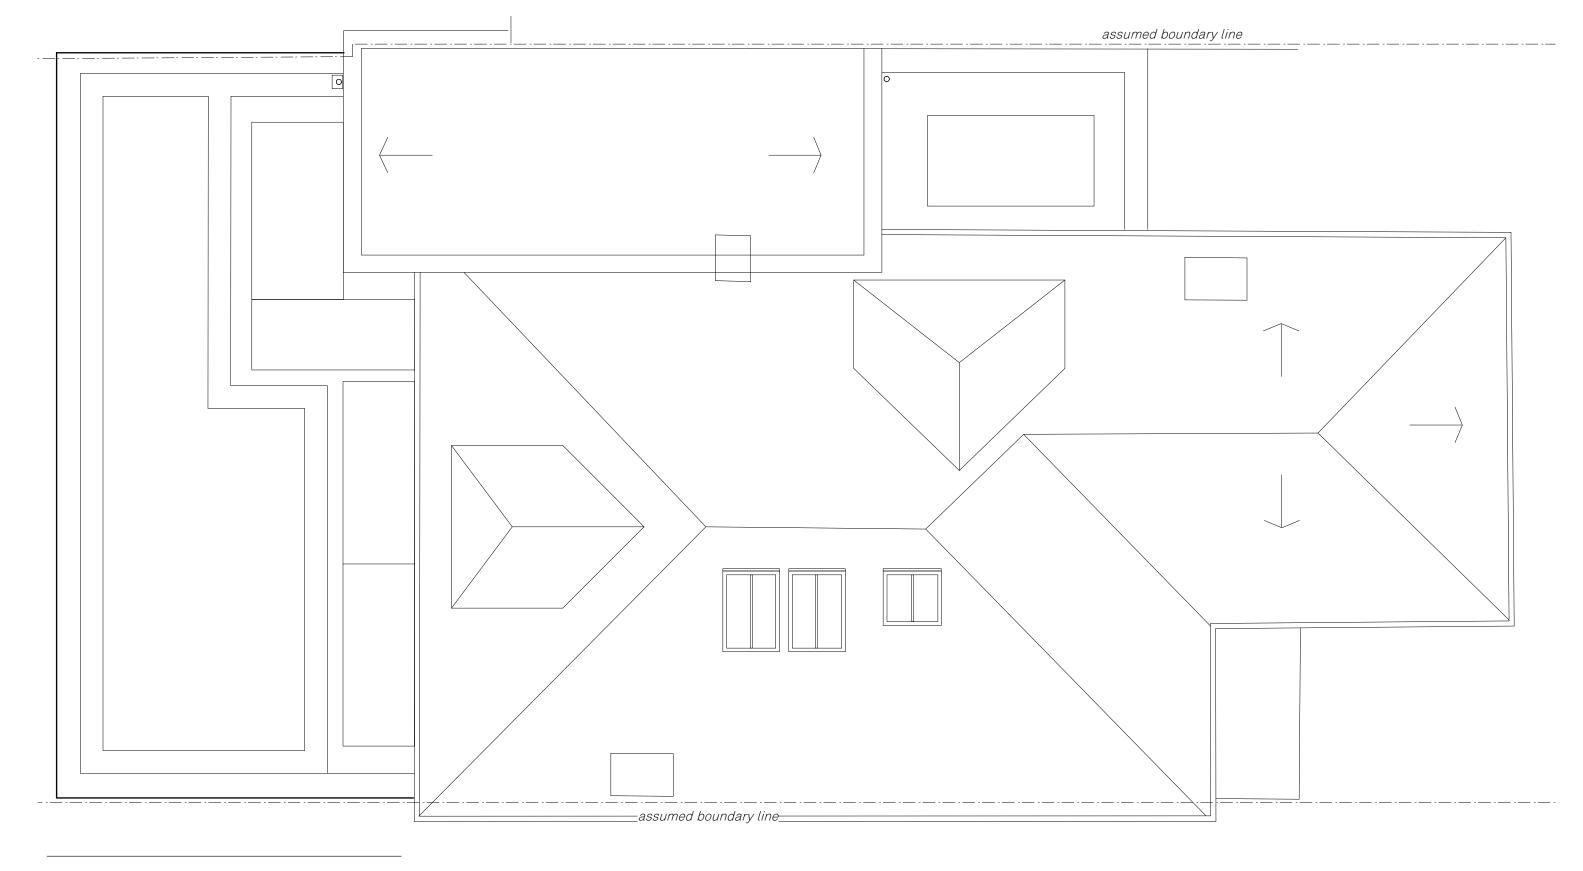

785.212 Date **Proposed Roof Plan** Issue Notes 15.10.18 81 Hill way Drawn By RR 1:50 A3 Scale

paul archer design

103 Farringdon Road London EC1R3BS Tel. 020 3668 2668

www.paularcherdesign .co.uk

DO NOT SCALE FROM DRAWING, IF IN DOUBT ASK

All dimensions in milimetres unless otherwise stated

All dimensions shall be verified on site prior to commencement of any building works

The Principal Designers shall be notified in writing of any discrepancies