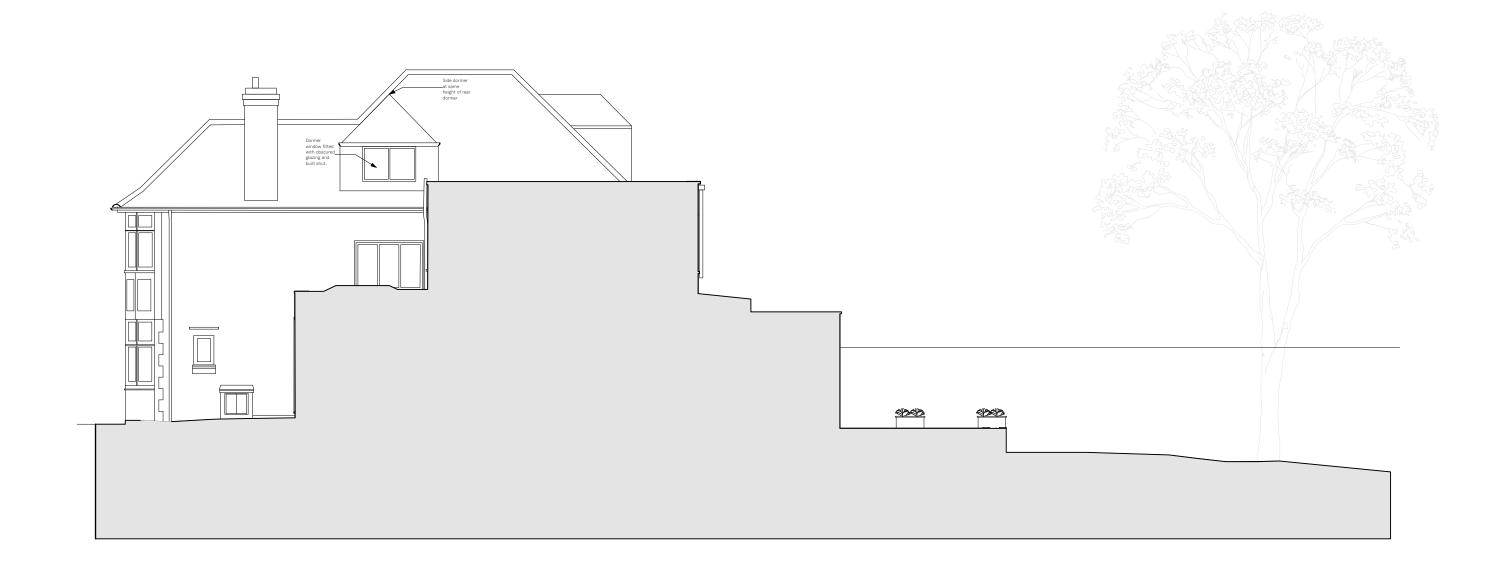

The Principal Designers shall be notified in writing of any discrepancies

Proposed Side Elevation North

81 Hill way

Drawn By RR Scale 1:100@ A3 Status

Paul Archer Design Ltd

Issue Notes

Date

15.10.18