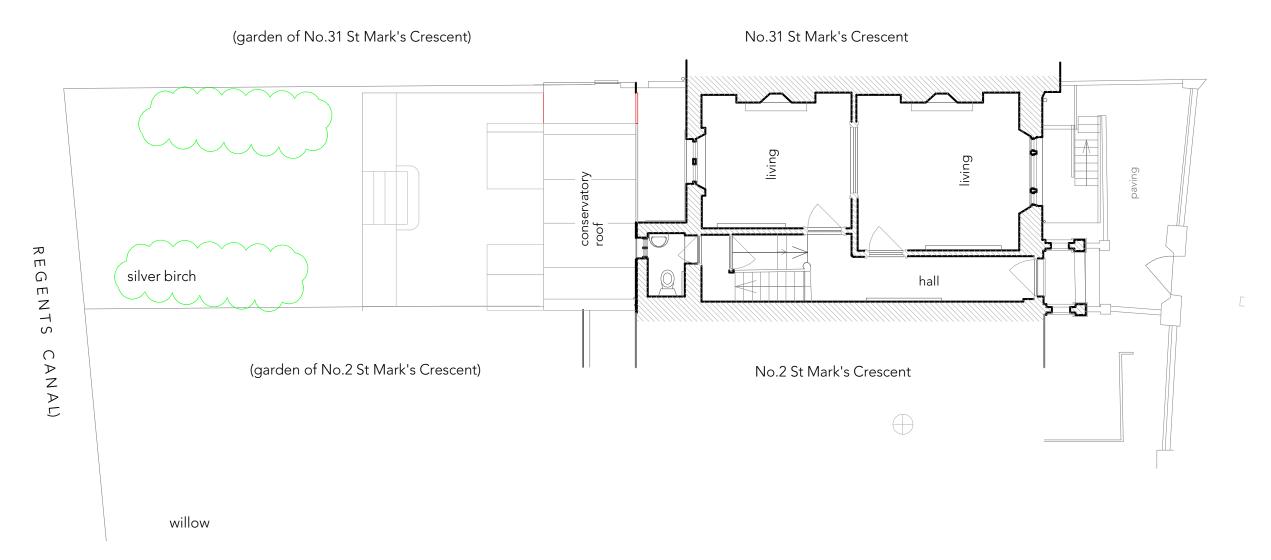

## PLANNING APPLICATION DRAWING

1 SAINT MARKS CRESCENT, NW1 7TS

PROPOSED SECTIONS

wg. No. 1SMC-PL-12

DEC 2018

1:100@A3

PROPOSED UPPER GROUND & GARDEN PLAN

Note: All dimensions to be checked on site. Drawing subject to all statutory approvals. Boundaries are shown indicatively. Revisions: