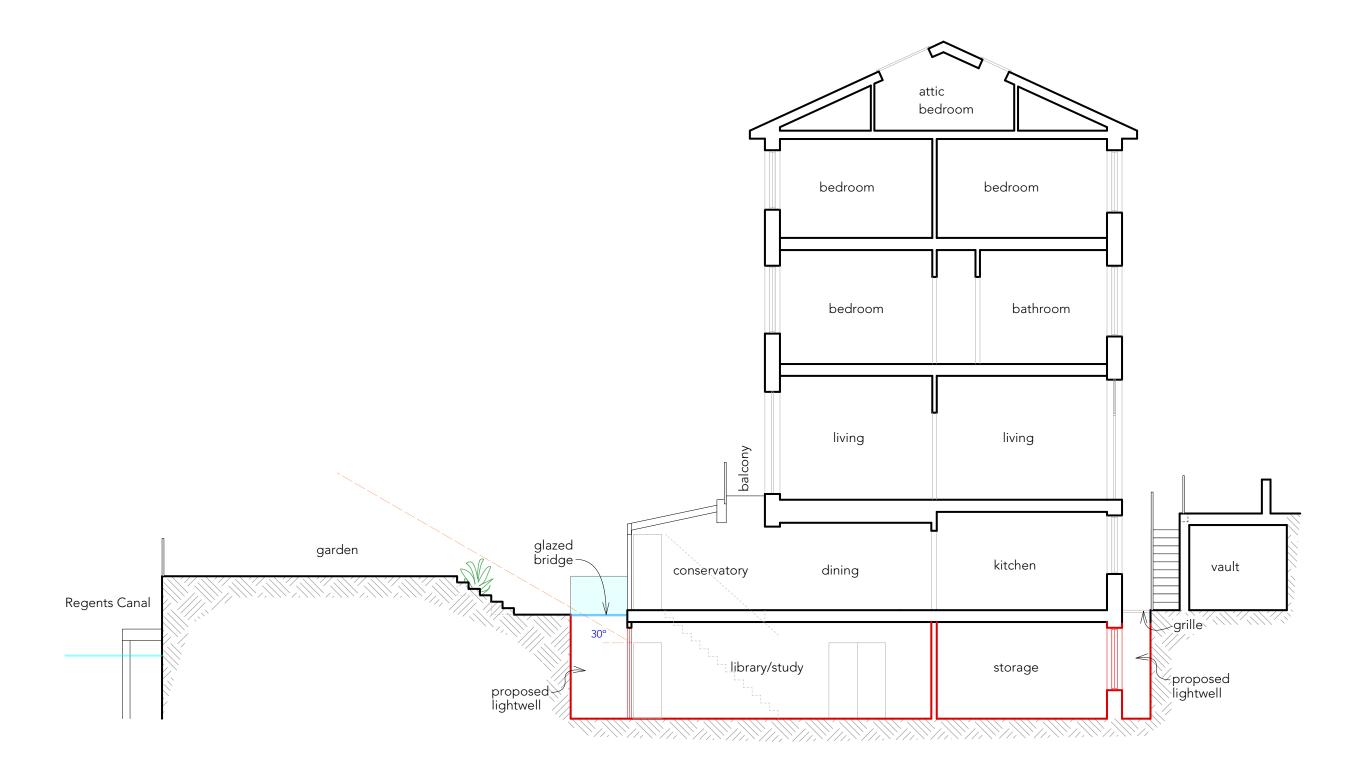

## PLANNING APPLICATION DRAWING

1 SAINT MARKS CRESCENT, NW1 7TS

PROPOSED SECTIONS

wg. No. 1SMC-PL-12

DEC 2018

1:100@A3

PROPOSED UPPER GROUND & GARDEN PLAN

Note: All dimensions to be checked on site. Drawing subject to all statutory approvals. Boundaries are shown indicatively. Revisions: