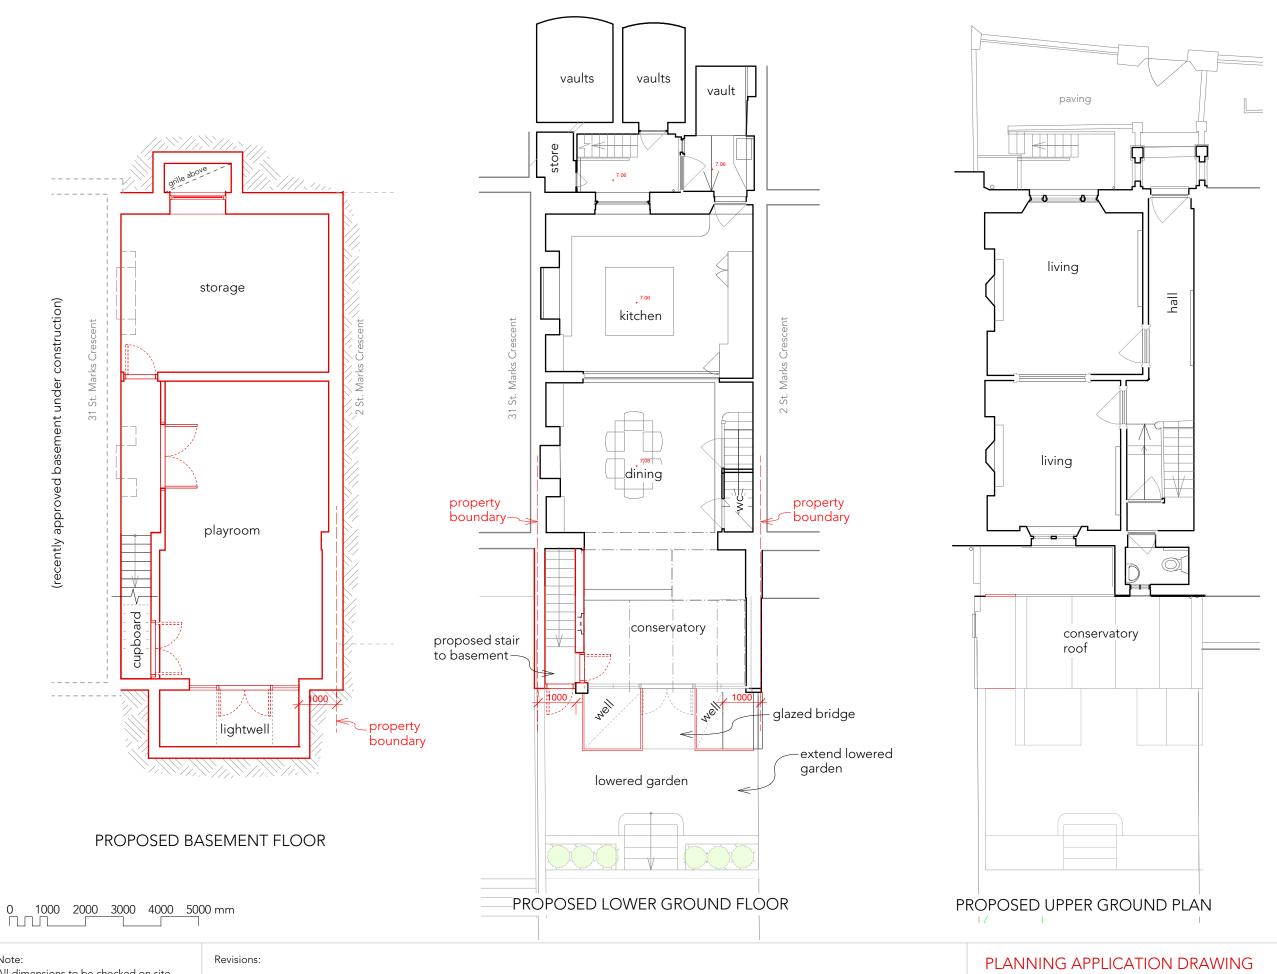

OTHER FLOORS
-no changes to first floor,
second floor or attic

Note: All dimensions to be checked on site. Drawing subject to all statutory approvals. Boundaries are shown indicatively.

1 SAINT MARKS CRESCENT, NW1 7TS

PROPOSED PLANS

DWG. No. 1SMC-PL-10

DEC 2018

SCALE 1:100@A3

PROPOSED REAR ELEVATION

PROPOSED FRONT ELEVATION

Note: All dimensions to be checked on site. Drawing subject to all statutory approvals. Boundaries are shown indicatively. Revisions: