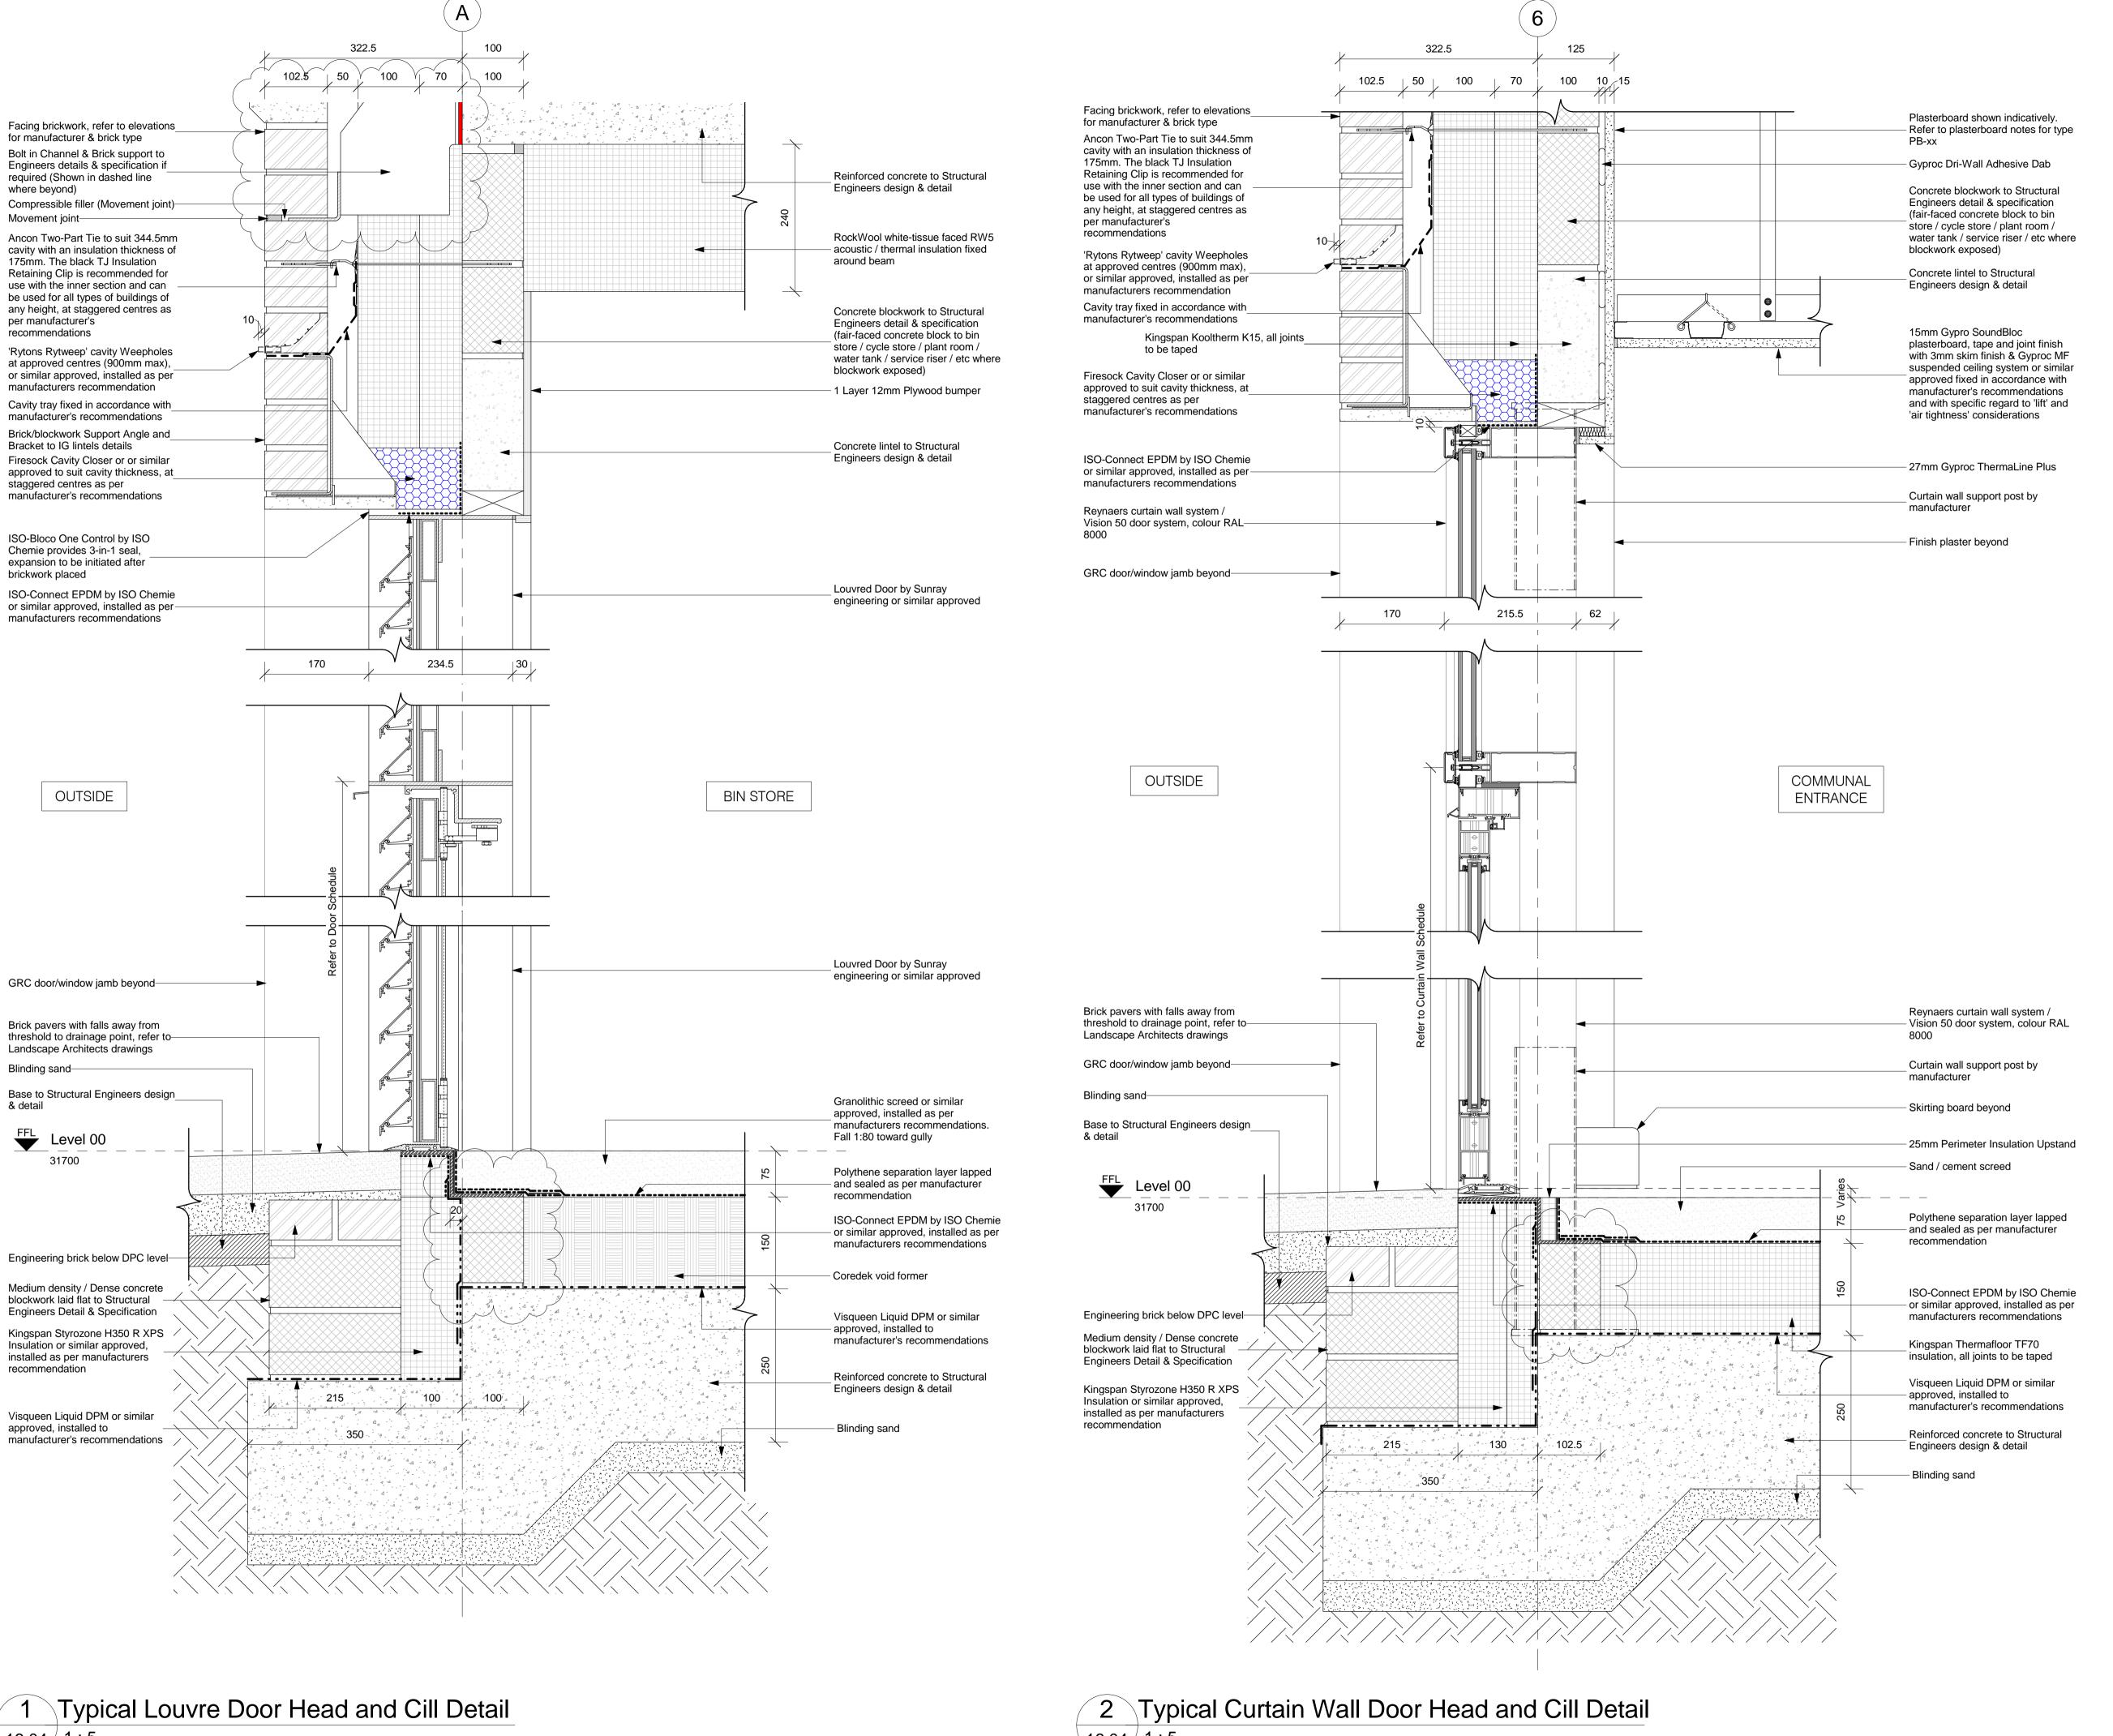

16.04 1 : 5

All dimensions to be verified on site by Main Contractor before the start of any shop drawings or work whatsoever either on their own behalf or that of sub-Report any discrepancies to the Contract Administrator at once.

This drawing is to be read with all relevant Architect's and Engineer's drawings

LEGEND: DO NOT SCALE

Scale: 1:5

© Ingleton Wood LLP

300mm 500mm 100mm

> E 31.01.18 MSA level amended at Level 1, upstand amended 06.12.17 Construction Issue
>
> 10.11.17 Reveal Depth amended to suit Lovell comments B 11.08.17 Paver will falls note amended, detail extended to show A 30.06.17 First Issue Rev: Date: Description Scale @ A1:

London 84923 For Construction

Ingleton Wood Vision, form and function

Billericay Cambridge Colchester London Norwich

T: 020 7680 4400 w