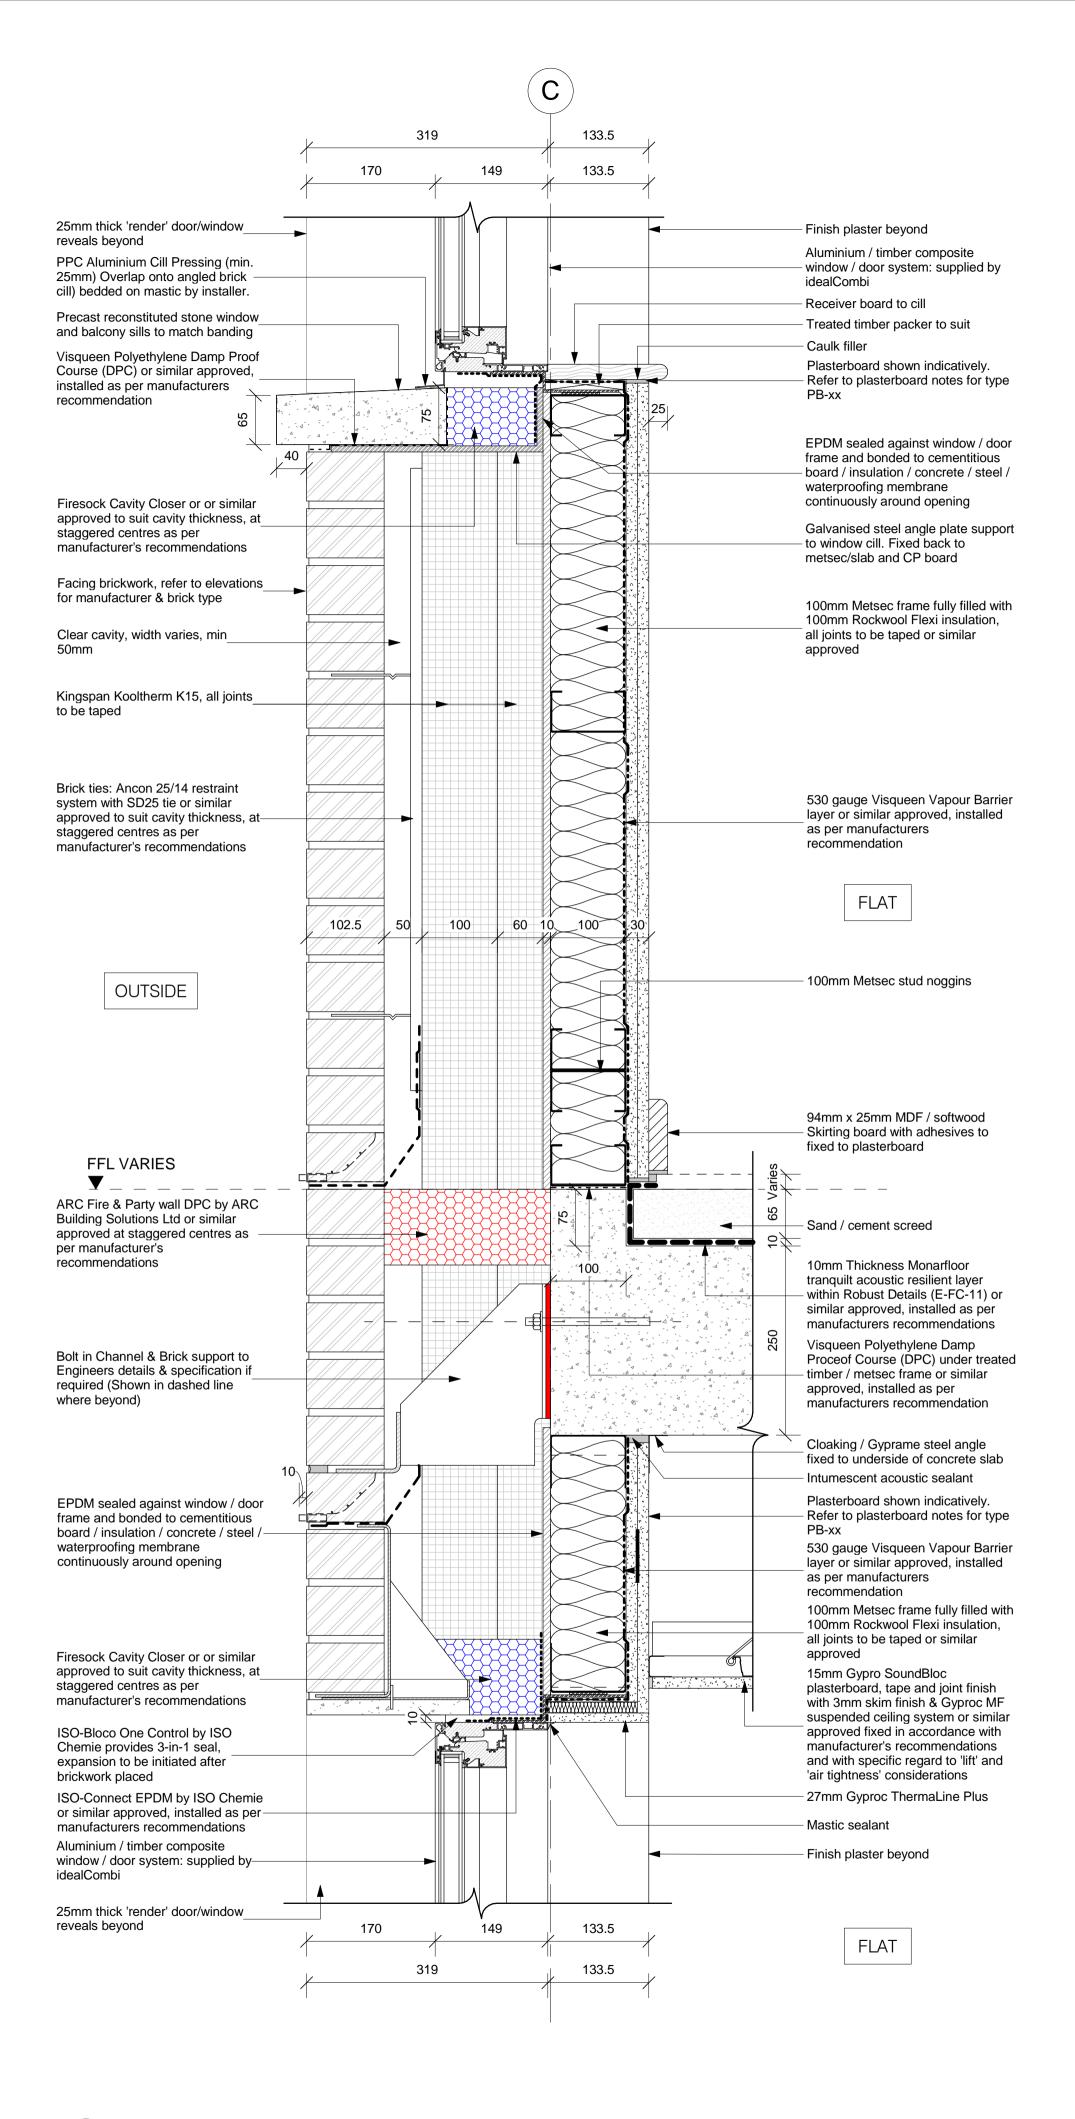

Typical Flat Window Head, Cill and Slab Detail 16.02 1 : 5

3 External Window, Wall and Tapered GRC Soffit Detail

| All dimensions to be verified on site by Main C<br>shop drawings or work whatsoever either on th<br>contractors. |                                   |
|------------------------------------------------------------------------------------------------------------------|-----------------------------------|
| Report any discrepancies to the Contract Adm                                                                     | inistrator at once.               |
| This drawing is to be read with all relevant Arc and other relevant information.                                 | chitect's and Engineer's drawings |
| © Ingleton Wood LLP                                                                                              |                                   |
|                                                                                                                  |                                   |
| LEGEND:                                                                                                          | DO NOT SCALE                      |
|                                                                                                                  |                                   |