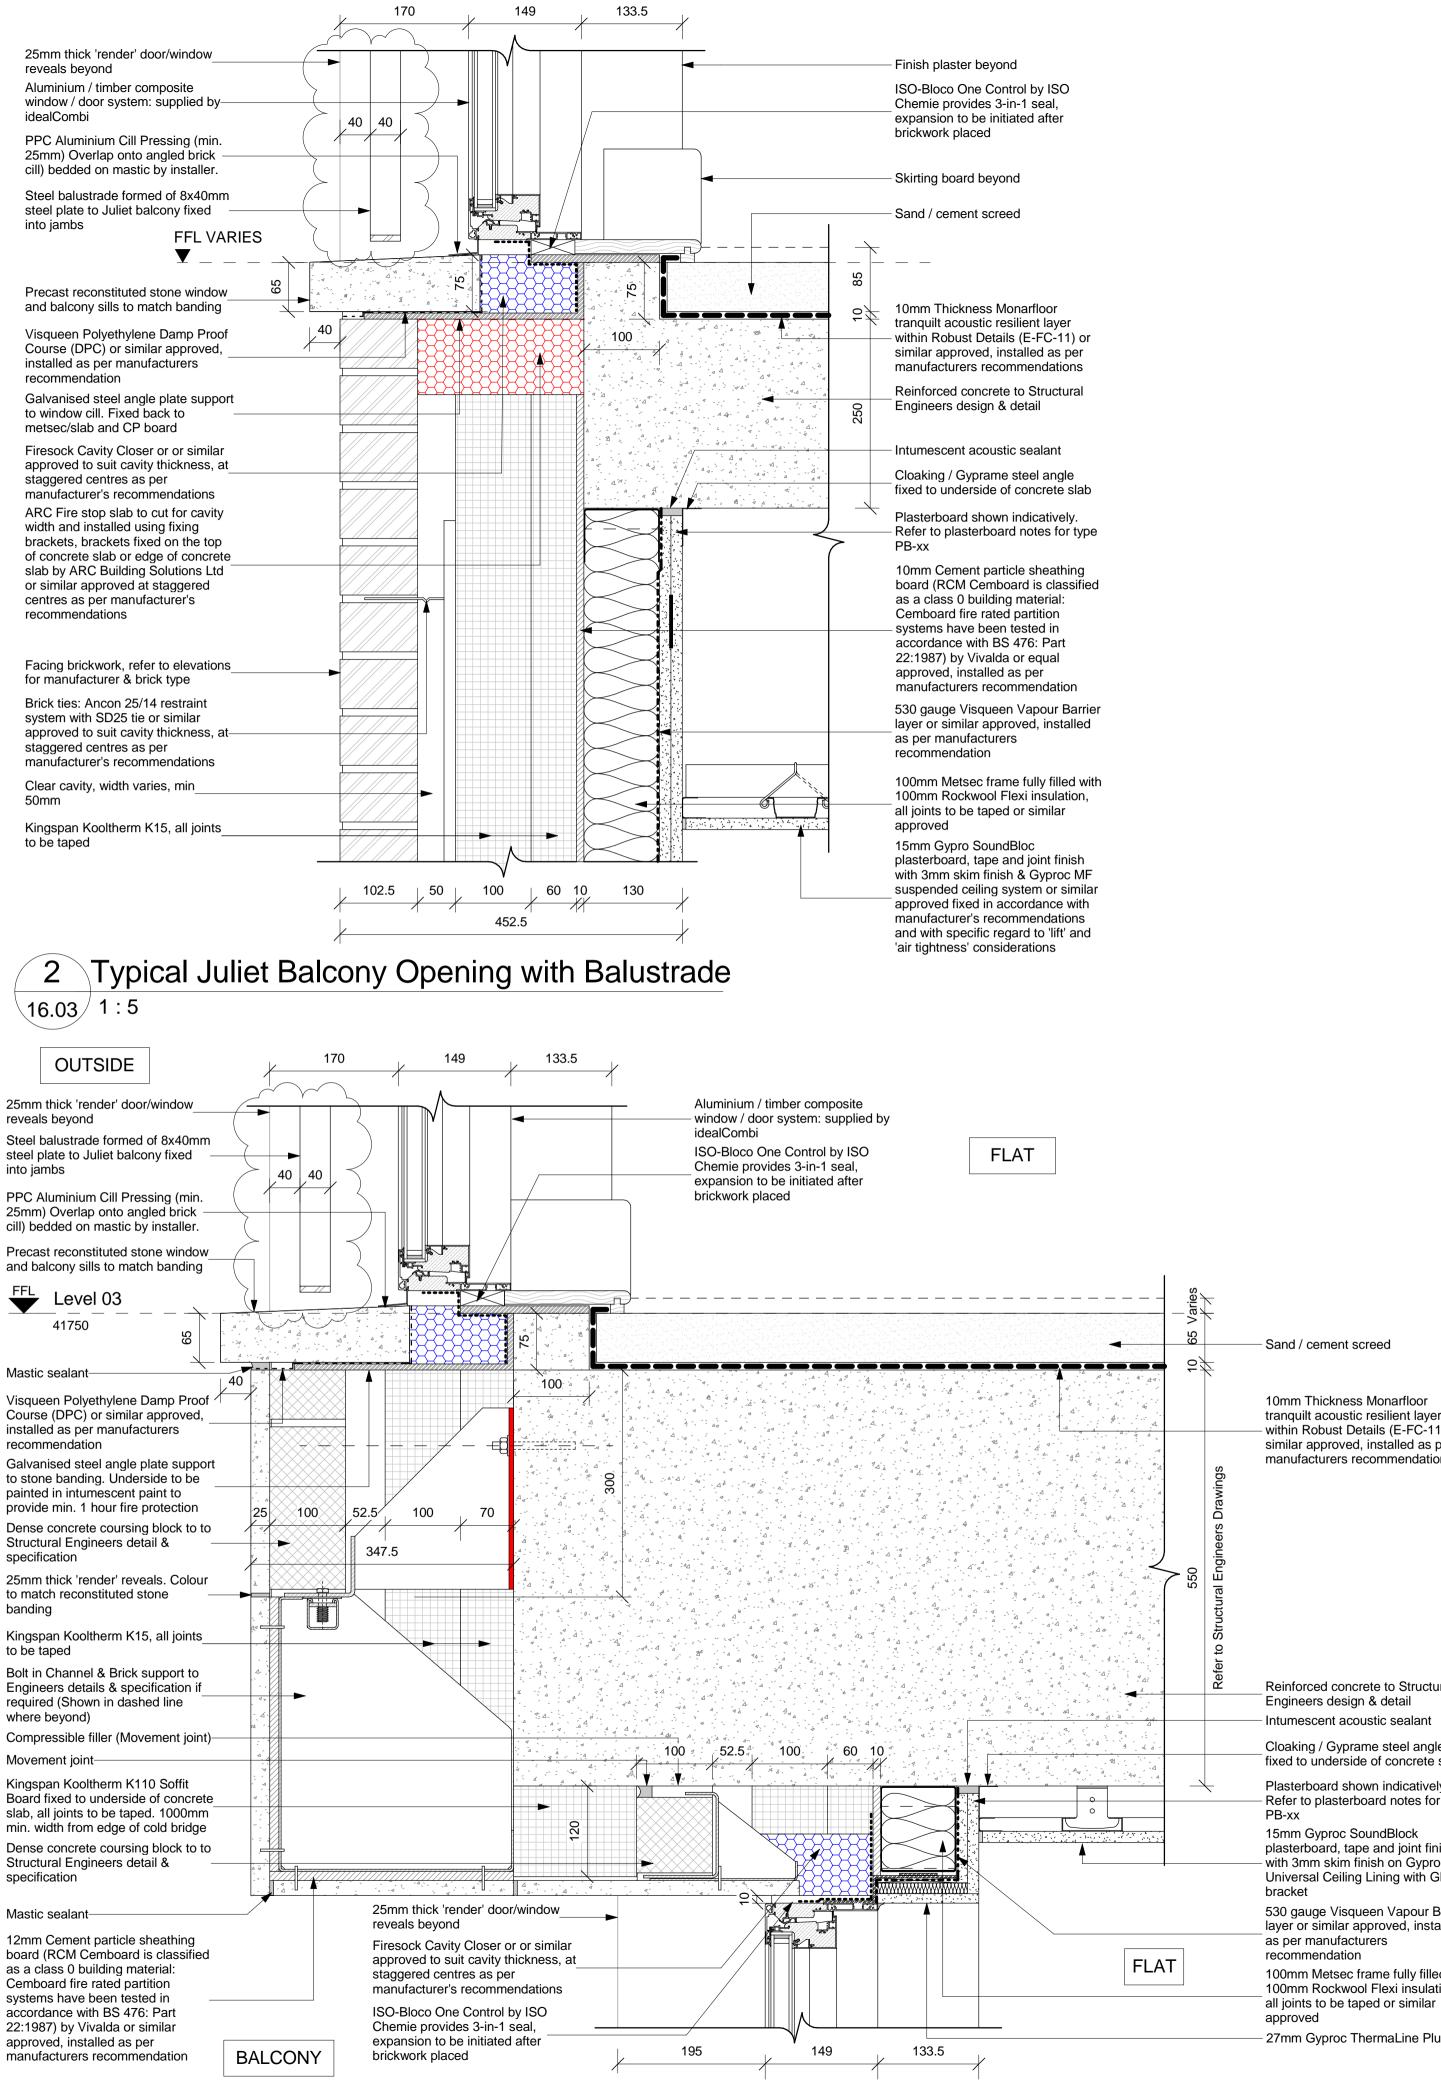

500mm

| Scale: 1 | , oa.o. |
|----------|---------|
|----------|---------|

0 100mm 300mm

within Robust Details (E-FC-11) or similar approved, installed as per manufacturers recommendations

Reinforced concrete to Structural Engineers design & detail Intumescent acoustic sealant

Cloaking / Gyprame steel angle fixed to underside of concrete slab

Plasterboard shown indicatively. Refer to plasterboard notes for type

plasterboard, tape and joint finished with 3mm skim finish on Gyproc Universal Ceiling Lining with GL12

530 gauge Visqueen Vapour Barrier layer or similar approved, installed as per manufacturers

100mm Metsec frame fully filled with 100mm Rockwool Flexi insulation, all joints to be taped or similar

- 27mm Gyproc ThermaLine Plus