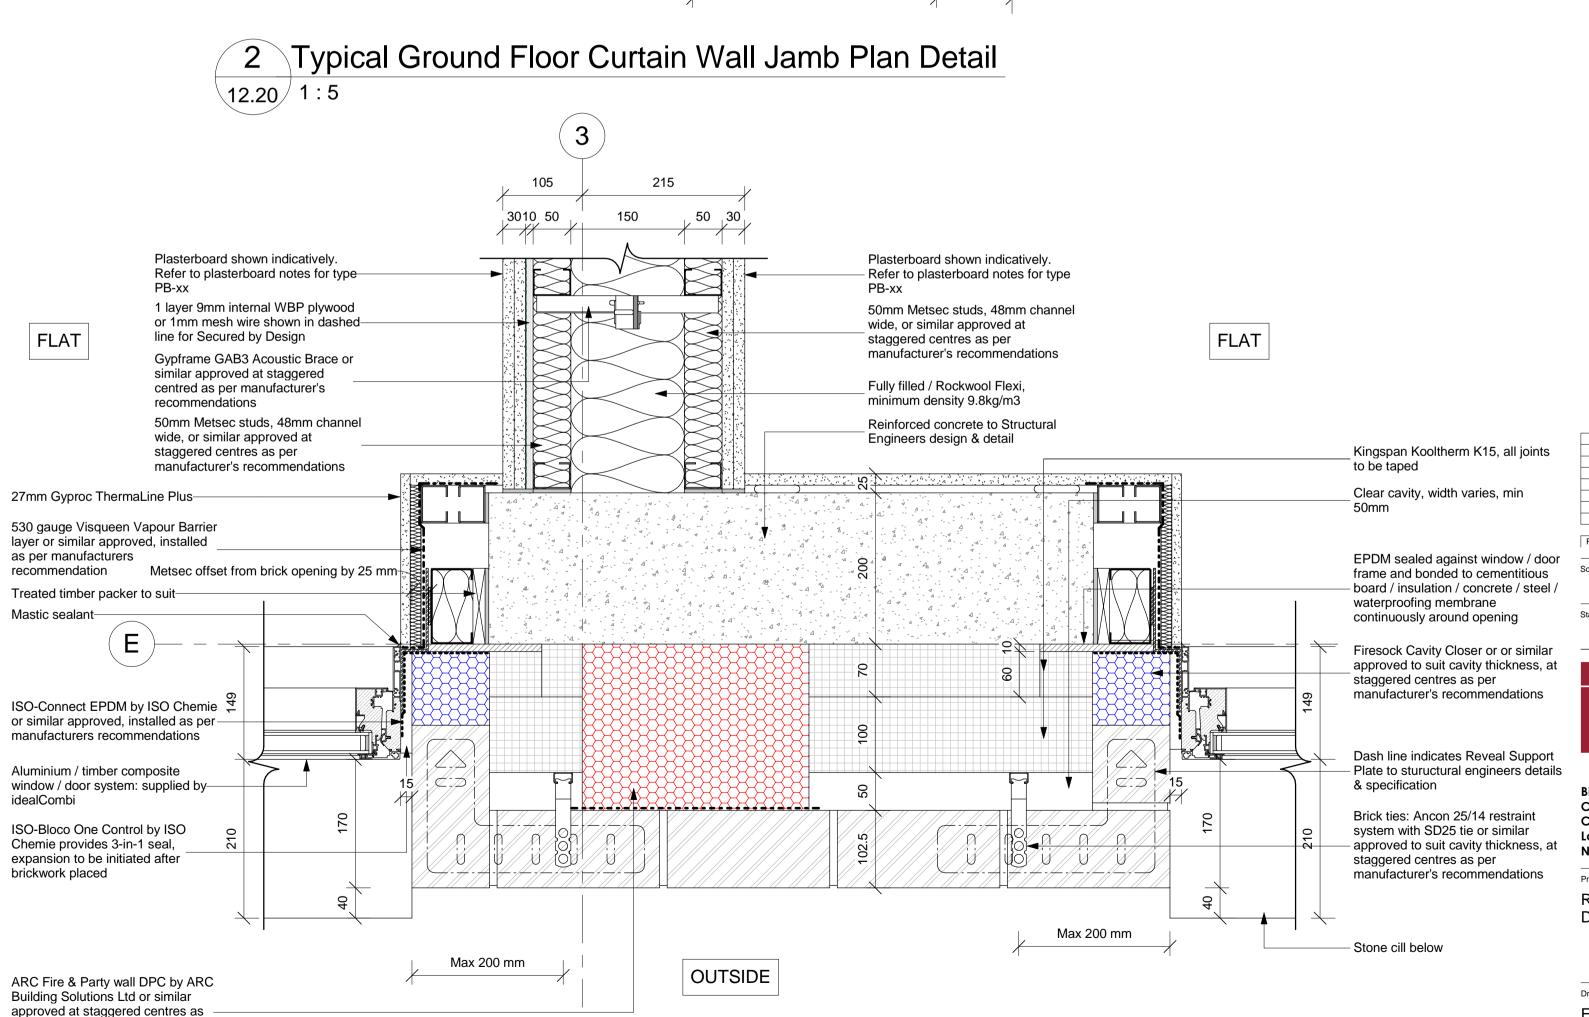

1 Typical Louvre Jamb Plan Detail

Window/Door Detail at Water Booster/Flat Junction Detail
12.20 1:5

4 Ground Floor Window/Door at Party Wall/Column Junction Detail

per manufacturer's recommendations

|                        | H 27.07.18                                              | Render ad       | dded                      |                                | ET     | JR    |  |
|------------------------|---------------------------------------------------------|-----------------|---------------------------|--------------------------------|--------|-------|--|
| all joints             | G 06.03.18                                              |                 | ang and Window Reveal A   | Amended                        | ET     | JR    |  |
|                        | F 31.01.18 Wall buildup amended as per Lovell request   |                 |                           | ET                             | JR     |       |  |
|                        | E 06.12.17 Construction Issue                           |                 |                           | ET                             | JR     |       |  |
|                        | D 10.11.17 Reveal Depth amended to suit Lovell comments |                 |                           | ET                             | JR     |       |  |
| nin                    | C 22.09.17 Party Wall amended                           |                 |                           | ET                             | JR     |       |  |
|                        | B 23.08.17                                              |                 | s to ground floor amended | 1                              | ET     | JR    |  |
|                        | A 30.06.17                                              | First Issue     | 9                         |                                | ET     | JR    |  |
|                        | Rev: Date:                                              | Description     | n:                        |                                | Chk:   | Apr:  |  |
| ow / door<br>ntitious  | Scale @ A1:   Issuing Office:   Project No:             |                 |                           |                                |        |       |  |
| e / steel /            | 1:                                                      | 5               | London                    | 8                              | 84923  |       |  |
| ng                     | Status:   Purpose of Issue:                             |                 |                           |                                |        |       |  |
| -9                     | S4 For Construction                                     |                 |                           |                                |        |       |  |
| r similar<br>kness, at |                                                         |                 |                           |                                |        |       |  |
| ,                      |                                                         |                 |                           |                                |        |       |  |
| lations                | Ingleton<br>Wood                                        |                 |                           |                                |        |       |  |
|                        |                                                         |                 |                           |                                |        |       |  |
|                        | $\mathcal{M}$                                           | $I \cap \cap I$ |                           |                                |        |       |  |
|                        | Y Y                                                     |                 |                           | £ = 1110                       | al 6a  | l:    |  |
| Support                |                                                         |                 | Vision                    | , form an                      | a tunc | TION  |  |
| ers details            |                                                         |                 |                           |                                | Loi    | ndor  |  |
| no detaile             |                                                         |                 |                           | 1 Alie Street<br>London E1 8DE |        |       |  |
|                        | Billericay                                              |                 |                           |                                |        |       |  |
|                        | Cambridge                                               |                 |                           | Lon                            | don E  | ו אטנ |  |
| traint                 | Colchester                                              |                 |                           |                                |        |       |  |
| nilar                  | London                                                  |                 |                           | T: 02                          | 0 7680 | 1100  |  |
| kness, at              |                                                         |                 |                           |                                |        |       |  |
| ,                      | Norwich                                                 |                 | WW                        | w.ingleton                     | wooa.c | co.uk |  |
| lations                | Project:                                                |                 |                           |                                |        |       |  |
|                        | •                                                       |                 |                           |                                |        |       |  |
|                        | Regents Park Estate                                     |                 |                           |                                |        |       |  |
|                        | Dick Collins Hall                                       |                 |                           |                                |        |       |  |
|                        |                                                         |                 |                           |                                |        |       |  |
|                        |                                                         |                 |                           |                                |        |       |  |
|                        |                                                         |                 |                           |                                |        |       |  |
|                        | Drawing Title:                                          |                 |                           |                                |        |       |  |
|                        | External Window & Door Details                          |                 |                           |                                |        |       |  |
|                        |                                                         |                 |                           |                                |        |       |  |
|                        | Client:                                                 |                 |                           |                                |        |       |  |
|                        | 1 II D                                                  |                 | de Lad                    |                                |        |       |  |