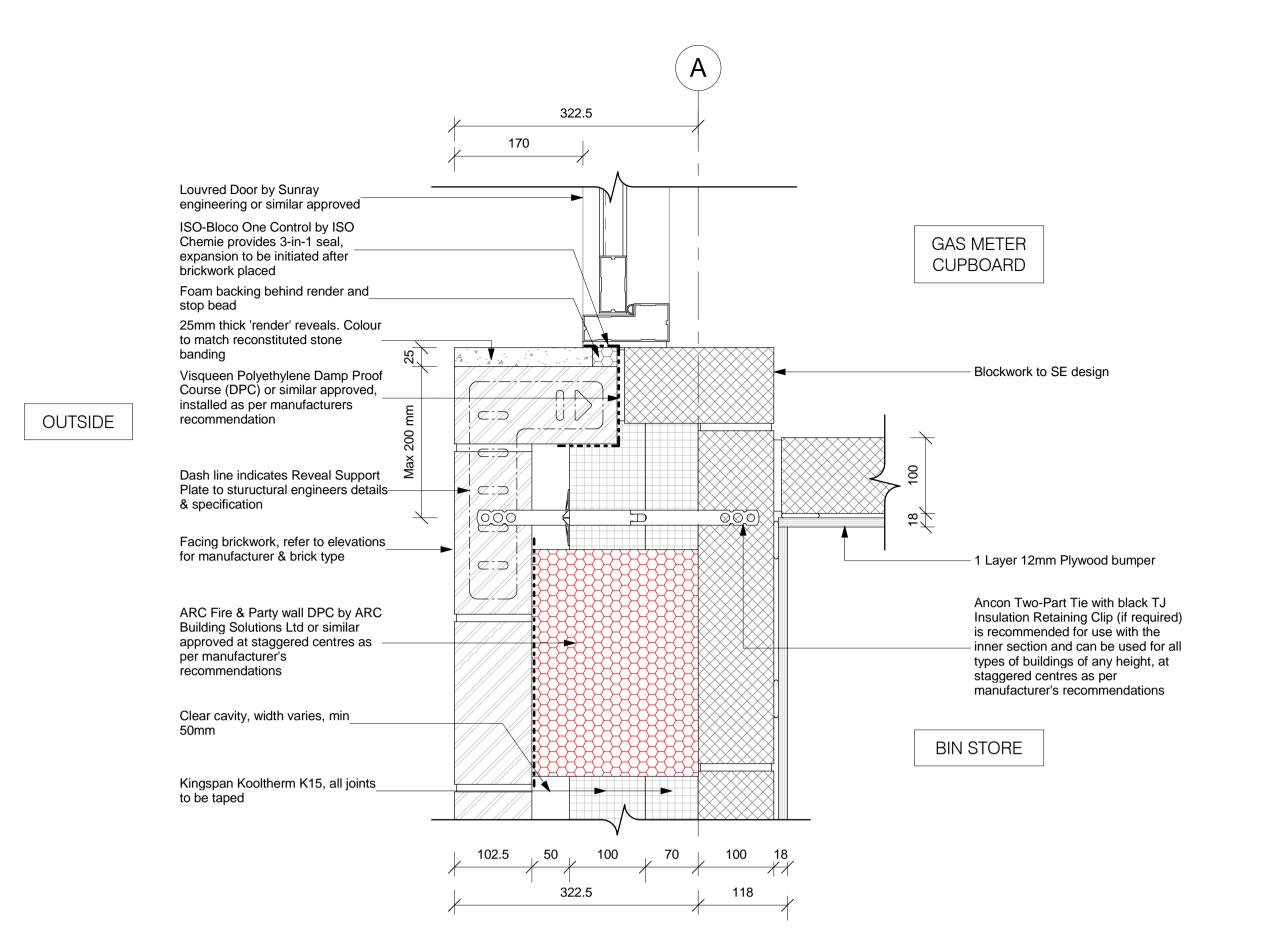

1 Typical Louvre Jamb Plan Detail

Window/Door Detail at Water Booster/Flat Junction Detail
12.20 1:5

4 Ground Floor Window/Door at Party Wall/Column Junction Detail

per manufacturer's recommendations

|                        | H 27.07.18                                              | Render ad       | dded                      |                                | ET     | JR    |  |
|------------------------|---------------------------------------------------------|-----------------|---------------------------|--------------------------------|--------|-------|--|
| all joints             | G 06.03.18                                              |                 | ang and Window Reveal A   | Amended                        | ET     | JR    |  |
|                        | F 31.01.18 Wall buildup amended as per Lovell request   |                 |                           | ET                             | JR     |       |  |
|                        | E 06.12.17 Construction Issue                           |                 |                           | ET                             | JR     |       |  |
|                        | D 10.11.17 Reveal Depth amended to suit Lovell comments |                 |                           | ET                             | JR     |       |  |
| nin                    | C 22.09.17 Party Wall amended                           |                 |                           | ET                             | JR     |       |  |
|                        | B 23.08.17                                              |                 | s to ground floor amended | 1                              | ET     | JR    |  |
|                        | A 30.06.17                                              | First Issue     | 9                         |                                | ET     | JR    |  |
|                        | Rev: Date:                                              | Description     | n:                        |                                | Chk:   | Apr:  |  |
| ow / door<br>ntitious  | Scale @ A1:   Issuing Office:   Project No:             |                 |                           |                                |        |       |  |
| e / steel /            | 1:                                                      | 5               | London                    | 8                              | 84923  |       |  |
| ng                     | Status:   Purpose of Issue:                             |                 |                           |                                |        |       |  |
| -9                     | S4 For Construction                                     |                 |                           |                                |        |       |  |
| r similar<br>kness, at |                                                         |                 |                           |                                |        |       |  |
| ,                      |                                                         |                 |                           |                                |        |       |  |
| lations                | Ingleton<br>Wood                                        |                 |                           |                                |        |       |  |
|                        |                                                         |                 |                           |                                |        |       |  |
|                        | $\mathcal{M}$                                           | $I \cap \cap I$ |                           |                                |        |       |  |
|                        | Y Y                                                     |                 |                           | £ = 1110                       | al 6a  | l:    |  |
| Support                |                                                         |                 | Vision                    | , form an                      | a tunc | TION  |  |
| ers details            |                                                         |                 |                           |                                | Loi    | ndor  |  |
| no detaile             |                                                         |                 |                           | 1 Alie Street<br>London E1 8DE |        |       |  |
|                        | Billericay                                              |                 |                           |                                |        |       |  |
|                        | Cambridge                                               |                 |                           | Lon                            | don E  | ו אטנ |  |
| traint                 | Colchester                                              |                 |                           |                                |        |       |  |
| nilar                  | London                                                  |                 |                           | T: 02                          | 0 7680 | 1100  |  |
| kness, at              |                                                         |                 |                           |                                |        |       |  |
| ,                      | Norwich                                                 |                 | WW                        | w.ingleton                     | wooa.c | co.uk |  |
| lations                | Project:                                                |                 |                           |                                |        |       |  |
|                        | •                                                       |                 |                           |                                |        |       |  |
|                        | Regents Park Estate                                     |                 |                           |                                |        |       |  |
|                        | Dick Collins Hall                                       |                 |                           |                                |        |       |  |
|                        |                                                         |                 |                           |                                |        |       |  |
|                        |                                                         |                 |                           |                                |        |       |  |
|                        |                                                         |                 |                           |                                |        |       |  |
|                        | Drawing Title:                                          |                 |                           |                                |        |       |  |
|                        | External Window & Door Details                          |                 |                           |                                |        |       |  |
|                        |                                                         |                 |                           |                                |        |       |  |
|                        | Client:                                                 |                 |                           |                                |        |       |  |
|                        | 1 II D                                                  |                 | de Lad                    |                                |        |       |  |