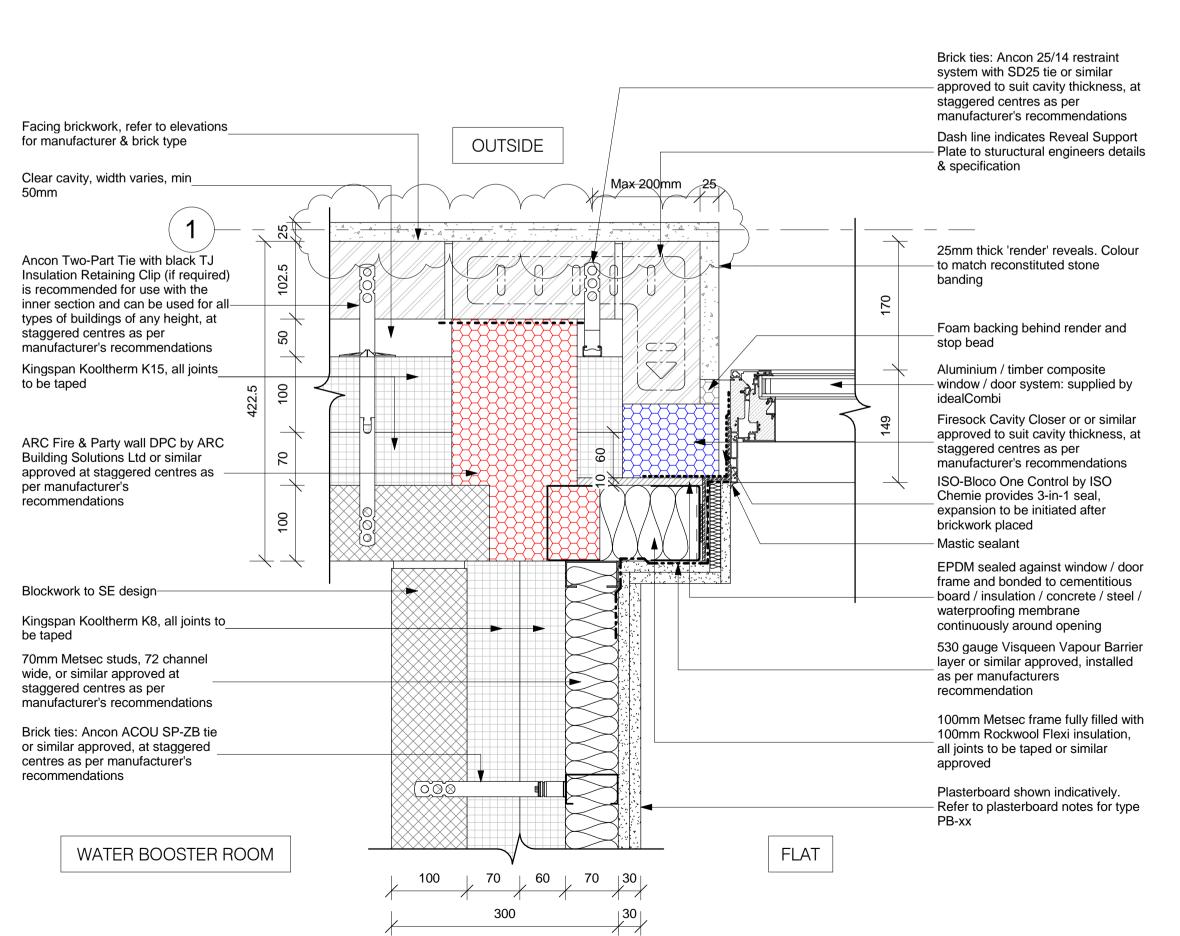

1 Typical Louvre Jamb Plan Detail

Window/Door Detail at Water Booster/Flat Junction Detail
12.20 1:5

4 Ground Floor Window/Door at Party Wall/Column Junction Detail

per manufacturer's recommendations

|                        | H 27.07.18                                              | Render ad       | dded                      |                                | ET     | JR    |  |
|------------------------|---------------------------------------------------------|-----------------|---------------------------|--------------------------------|--------|-------|--|
| all joints             | G 06.03.18                                              |                 | ang and Window Reveal A   | Amended                        | ET     | JR    |  |
|                        | F 31.01.18 Wall buildup amended as per Lovell request   |                 |                           | ET                             | JR     |       |  |
|                        | E 06.12.17 Construction Issue                           |                 |                           | ET                             | JR     |       |  |
|                        | D 10.11.17 Reveal Depth amended to suit Lovell comments |                 |                           | ET                             | JR     |       |  |
| nin                    | C 22.09.17 Party Wall amended                           |                 |                           | ET                             | JR     |       |  |
|                        | B 23.08.17                                              |                 | s to ground floor amended | 1                              | ET     | JR    |  |
|                        | A 30.06.17                                              | First Issue     | 9                         |                                | ET     | JR    |  |
|                        | Rev: Date:                                              | Description     | n:                        |                                | Chk:   | Apr:  |  |
| ow / door<br>ntitious  | Scale @ A1:   Issuing Office:   Project No:             |                 |                           |                                |        |       |  |
| e / steel /            | 1:                                                      | 5               | London                    | 8                              | 84923  |       |  |
| ng                     | Status:   Purpose of Issue:                             |                 |                           |                                |        |       |  |
| -9                     | S4 For Construction                                     |                 |                           |                                |        |       |  |
| r similar<br>kness, at |                                                         |                 |                           |                                |        |       |  |
| ,                      |                                                         |                 |                           |                                |        |       |  |
| lations                | Ingleton<br>Wood                                        |                 |                           |                                |        |       |  |
|                        |                                                         |                 |                           |                                |        |       |  |
|                        | $\mathcal{M}$                                           | $I \cap \cap I$ |                           |                                |        |       |  |
|                        | Y Y                                                     |                 |                           | £ = 1110                       | al 6a  | l:    |  |
| Support                |                                                         |                 | Vision                    | , form an                      | a tunc | TION  |  |
| ers details            |                                                         |                 |                           |                                | Loi    | ndor  |  |
| no detaile             |                                                         |                 |                           | 1 Alie Street<br>London E1 8DE |        |       |  |
|                        | Billericay                                              |                 |                           |                                |        |       |  |
|                        | Cambridge                                               |                 |                           | Lon                            | don E  | ו אטנ |  |
| traint                 | Colchester                                              |                 |                           |                                |        |       |  |
| nilar                  | London                                                  |                 |                           | T: 02                          | 0 7680 | 1100  |  |
| kness, at              |                                                         |                 |                           |                                |        |       |  |
| ,                      | Norwich                                                 |                 | WW                        | w.ingleton                     | wooa.c | co.uk |  |
| lations                | Project:                                                |                 |                           |                                |        |       |  |
|                        | •                                                       |                 |                           |                                |        |       |  |
|                        | Regents Park Estate                                     |                 |                           |                                |        |       |  |
|                        | Dick Collins Hall                                       |                 |                           |                                |        |       |  |
|                        |                                                         |                 |                           |                                |        |       |  |
|                        |                                                         |                 |                           |                                |        |       |  |
|                        |                                                         |                 |                           |                                |        |       |  |
|                        | Drawing Title:                                          |                 |                           |                                |        |       |  |
|                        | External Window & Door Details                          |                 |                           |                                |        |       |  |
|                        |                                                         |                 |                           |                                |        |       |  |
|                        | Client:                                                 |                 |                           |                                |        |       |  |
|                        | 1 II D                                                  |                 | de Lad                    |                                |        |       |  |