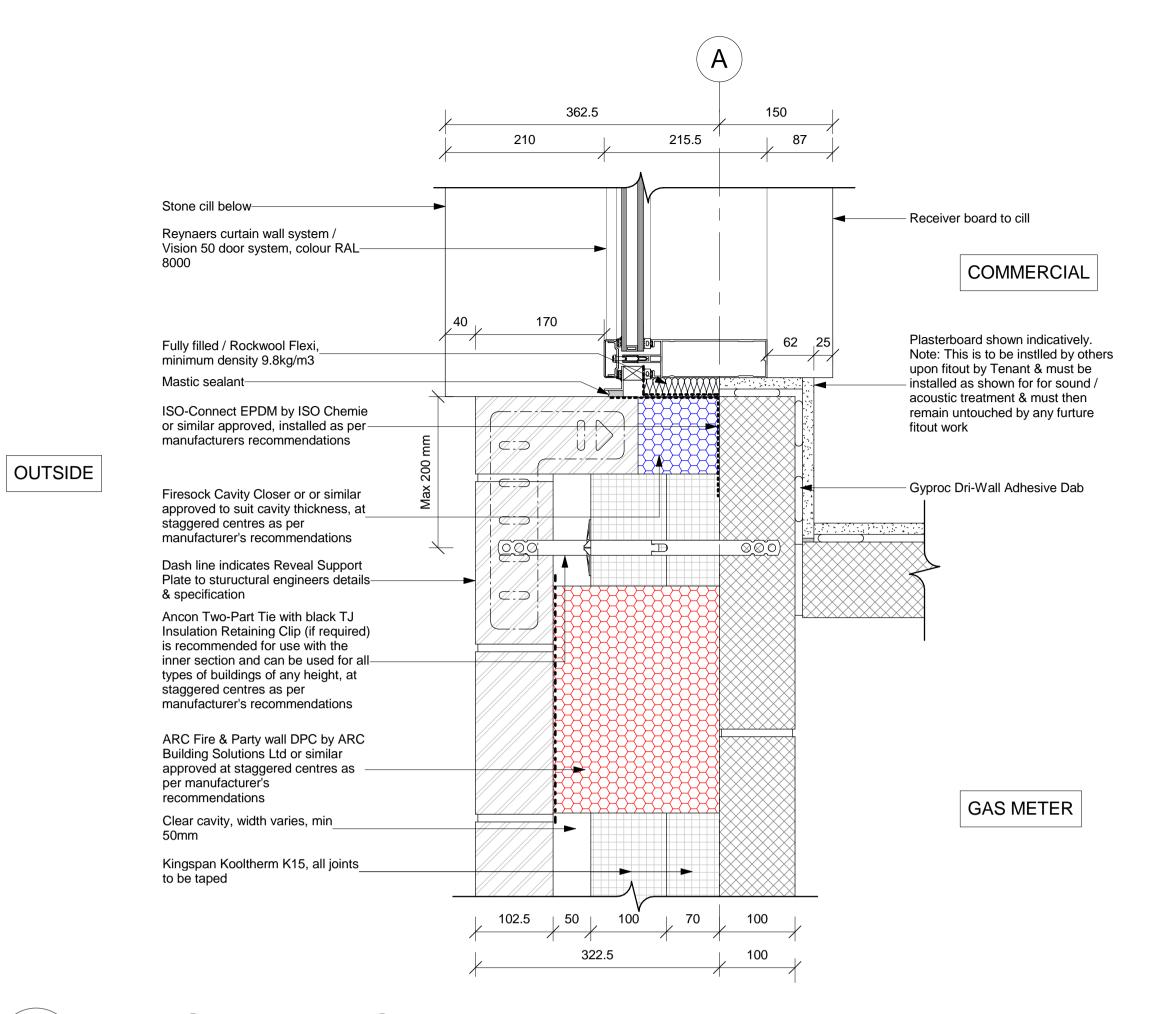

1 Typical Louvre Jamb Plan Detail

Window/Door Detail at Water Booster/Flat Junction Detail
12.20 1:5

4 Ground Floor Window/Door at Party Wall/Column Junction Detail

per manufacturer's recommendations

|                        | H 27.07.18                                              | Render ad       | dded                      |                                | ET     | JR    |  |
|------------------------|---------------------------------------------------------|-----------------|---------------------------|--------------------------------|--------|-------|--|
| all joints             | G 06.03.18                                              |                 | ang and Window Reveal A   | Amended                        | ET     | JR    |  |
|                        | F 31.01.18 Wall buildup amended as per Lovell request   |                 |                           | ET                             | JR     |       |  |
|                        | E 06.12.17 Construction Issue                           |                 |                           | ET                             | JR     |       |  |
|                        | D 10.11.17 Reveal Depth amended to suit Lovell comments |                 |                           | ET                             | JR     |       |  |
| nin                    | C 22.09.17 Party Wall amended                           |                 |                           | ET                             | JR     |       |  |
|                        | B 23.08.17                                              |                 | s to ground floor amended | 1                              | ET     | JR    |  |
|                        | A 30.06.17                                              | First Issue     | 9                         |                                | ET     | JR    |  |
|                        | Rev: Date:                                              | Description     | n:                        |                                | Chk:   | Apr:  |  |
| ow / door<br>ntitious  | Scale @ A1:   Issuing Office:   Project No:             |                 |                           |                                |        |       |  |
| e / steel /            | 1:                                                      | 5               | London                    | 8                              | 84923  |       |  |
| ng                     | Status:   Purpose of Issue:                             |                 |                           |                                |        |       |  |
| -9                     | S4 For Construction                                     |                 |                           |                                |        |       |  |
| r similar<br>kness, at |                                                         |                 |                           |                                |        |       |  |
| ,                      |                                                         |                 |                           |                                |        |       |  |
| lations                | Ingleton<br>Wood                                        |                 |                           |                                |        |       |  |
|                        |                                                         |                 |                           |                                |        |       |  |
|                        | $\mathcal{M}$                                           | $I \cap \cap I$ |                           |                                |        |       |  |
|                        | Y Y                                                     |                 |                           | £ = 1110                       | al 6a  | l:    |  |
| Support                |                                                         |                 | Vision                    | , form an                      | a tunc | TION  |  |
| ers details            |                                                         |                 |                           |                                | Loi    | ndor  |  |
| no detaile             |                                                         |                 |                           | 1 Alie Street<br>London E1 8DE |        |       |  |
|                        | Billericay                                              |                 |                           |                                |        |       |  |
|                        | Cambridge                                               |                 |                           | Lon                            | don E  | ו אטנ |  |
| traint                 | Colchester                                              |                 |                           |                                |        |       |  |
| nilar                  | London                                                  |                 |                           | T: 02                          | 0 7680 | 1100  |  |
| kness, at              |                                                         |                 |                           |                                |        |       |  |
| ,                      | Norwich                                                 |                 | WW                        | w.ingleton                     | wooa.c | co.uk |  |
| lations                | Project:                                                |                 |                           |                                |        |       |  |
|                        | •                                                       |                 |                           |                                |        |       |  |
|                        | Regents Park Estate                                     |                 |                           |                                |        |       |  |
|                        | Dick Collins Hall                                       |                 |                           |                                |        |       |  |
|                        |                                                         |                 |                           |                                |        |       |  |
|                        |                                                         |                 |                           |                                |        |       |  |
|                        |                                                         |                 |                           |                                |        |       |  |
|                        | Drawing Title:                                          |                 |                           |                                |        |       |  |
|                        | External Window & Door Details                          |                 |                           |                                |        |       |  |
|                        |                                                         |                 |                           |                                |        |       |  |
|                        | Client:                                                 |                 |                           |                                |        |       |  |
|                        | 1 II D                                                  |                 | de Lad                    |                                |        |       |  |