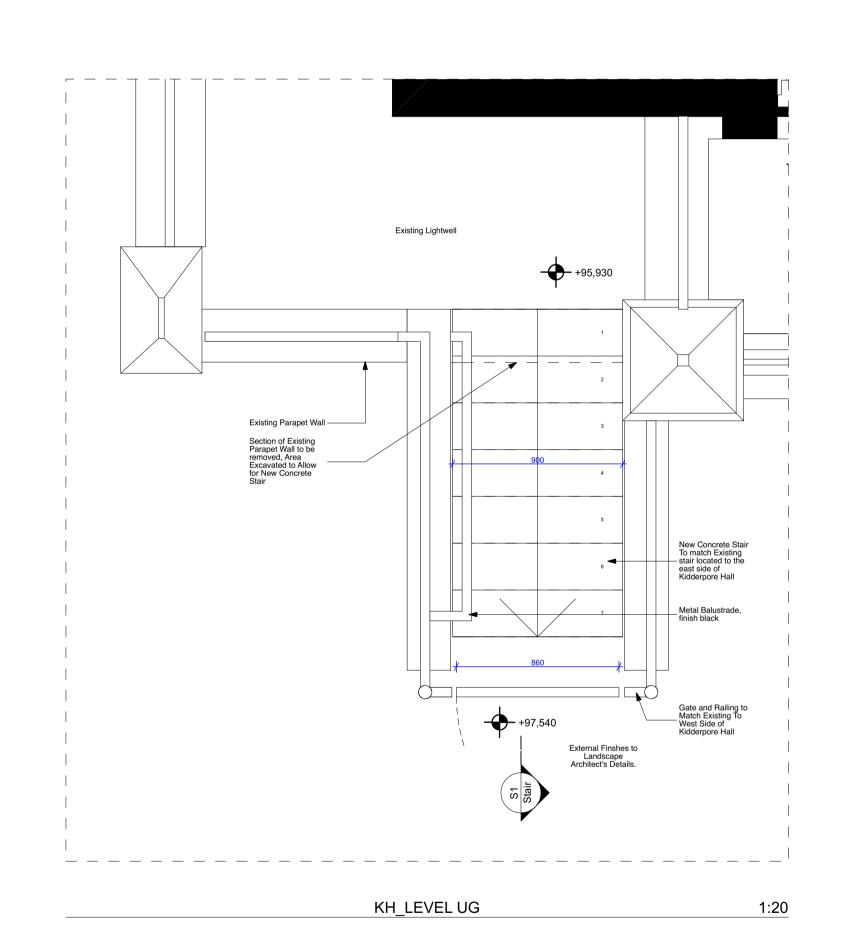

DIMENSION AT ORIGINAL SHEET SIZE
Contractors must check all dimensions on site. Only figured dimensions are to be worked from.
Discrepancies must be reported to the Architect before proceeding. This drawing is Copyright

TI

OH

RF

N

KEY PLAN

All dims to be checked and confirmed on site prior fabrication.