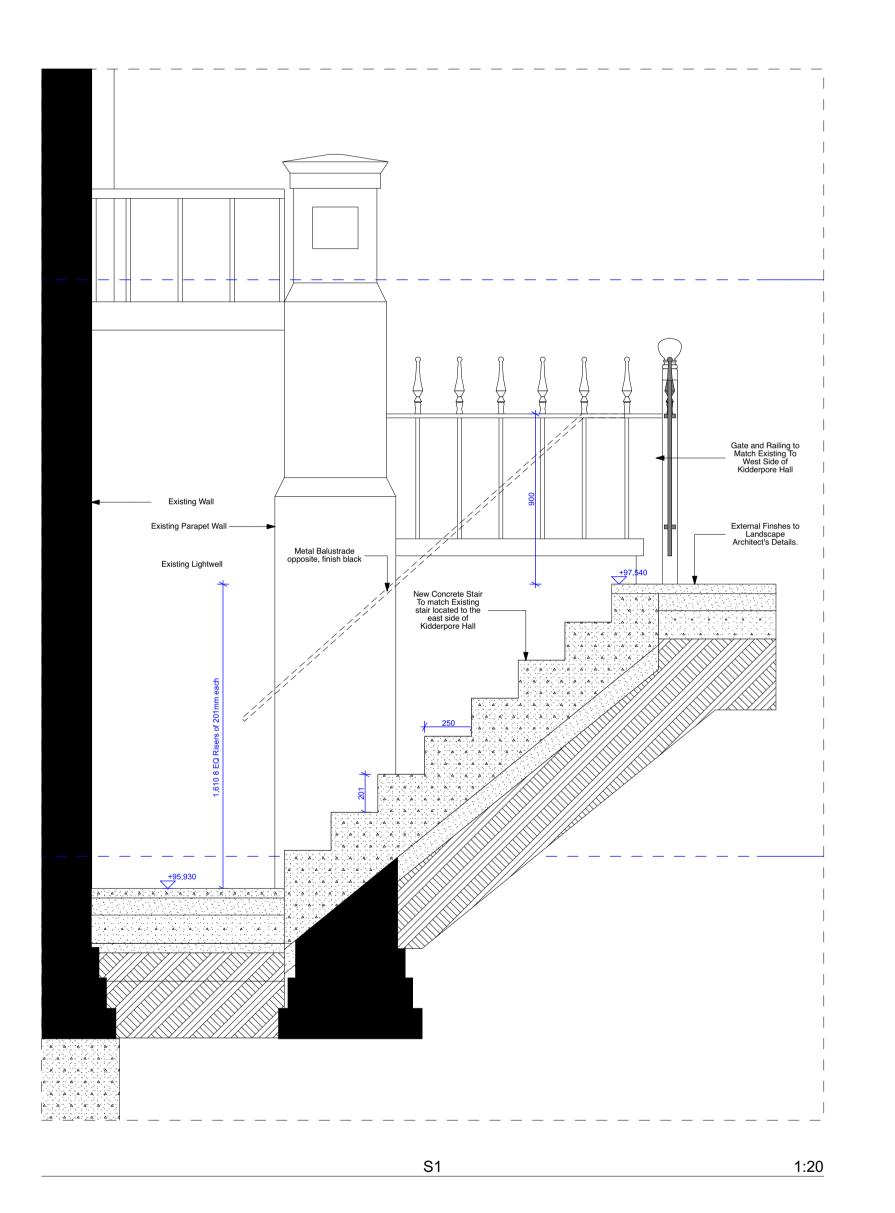

DIMENSION AT ORIGINAL SHEET SIZE
Contractors must check all dimensions on site. Only figured dimensions are to be worked from.
Discrepancies must be reported to the Architect before proceeding. This drawing is Copyright

TI

OH

RF

N

KEY PLAN

All dims to be checked and confirmed on site prior fabrication.