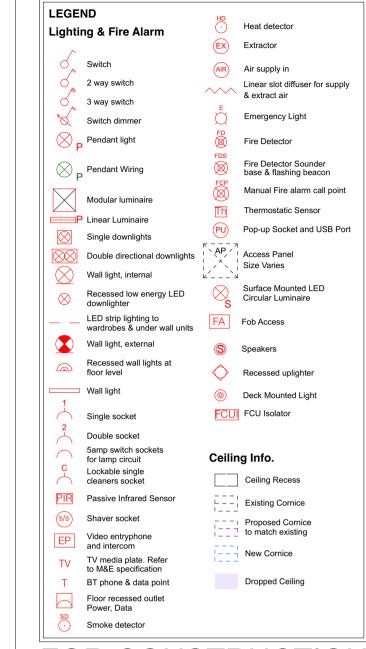

Refer to **M&E** drawings for Utility cupboard, kitchen and electrical

For further Entry Equipment Please Refer to M&E Drawings. Pendant Lights & Pendant Wiring position shown on RCP Plans. Wired connection point for possible future pendant with associated pattressing. Separate switch for each Pendant.

All Pendants to have Winding Gear Structural requirements for patress TBC by SE.

Wiring for speaker system in Living, Dining, kitchen and Master Bedroom, for future installation of speakers by customer. Wiring and connection point to All glazing for electrical Curtains/

Dimable Lights - In Living/dining and Master Bedroom.

Automated Lights - In Utility/Coat cupboards. LED Lights to all

Kitchen Manufacture to provide setting out of all sockets and fittings within cabinets as required. Pop up sockets in kitchens **Bathroom layouts** shown indicatively only. Refer to Detailed Bathroom Layouts drawings.