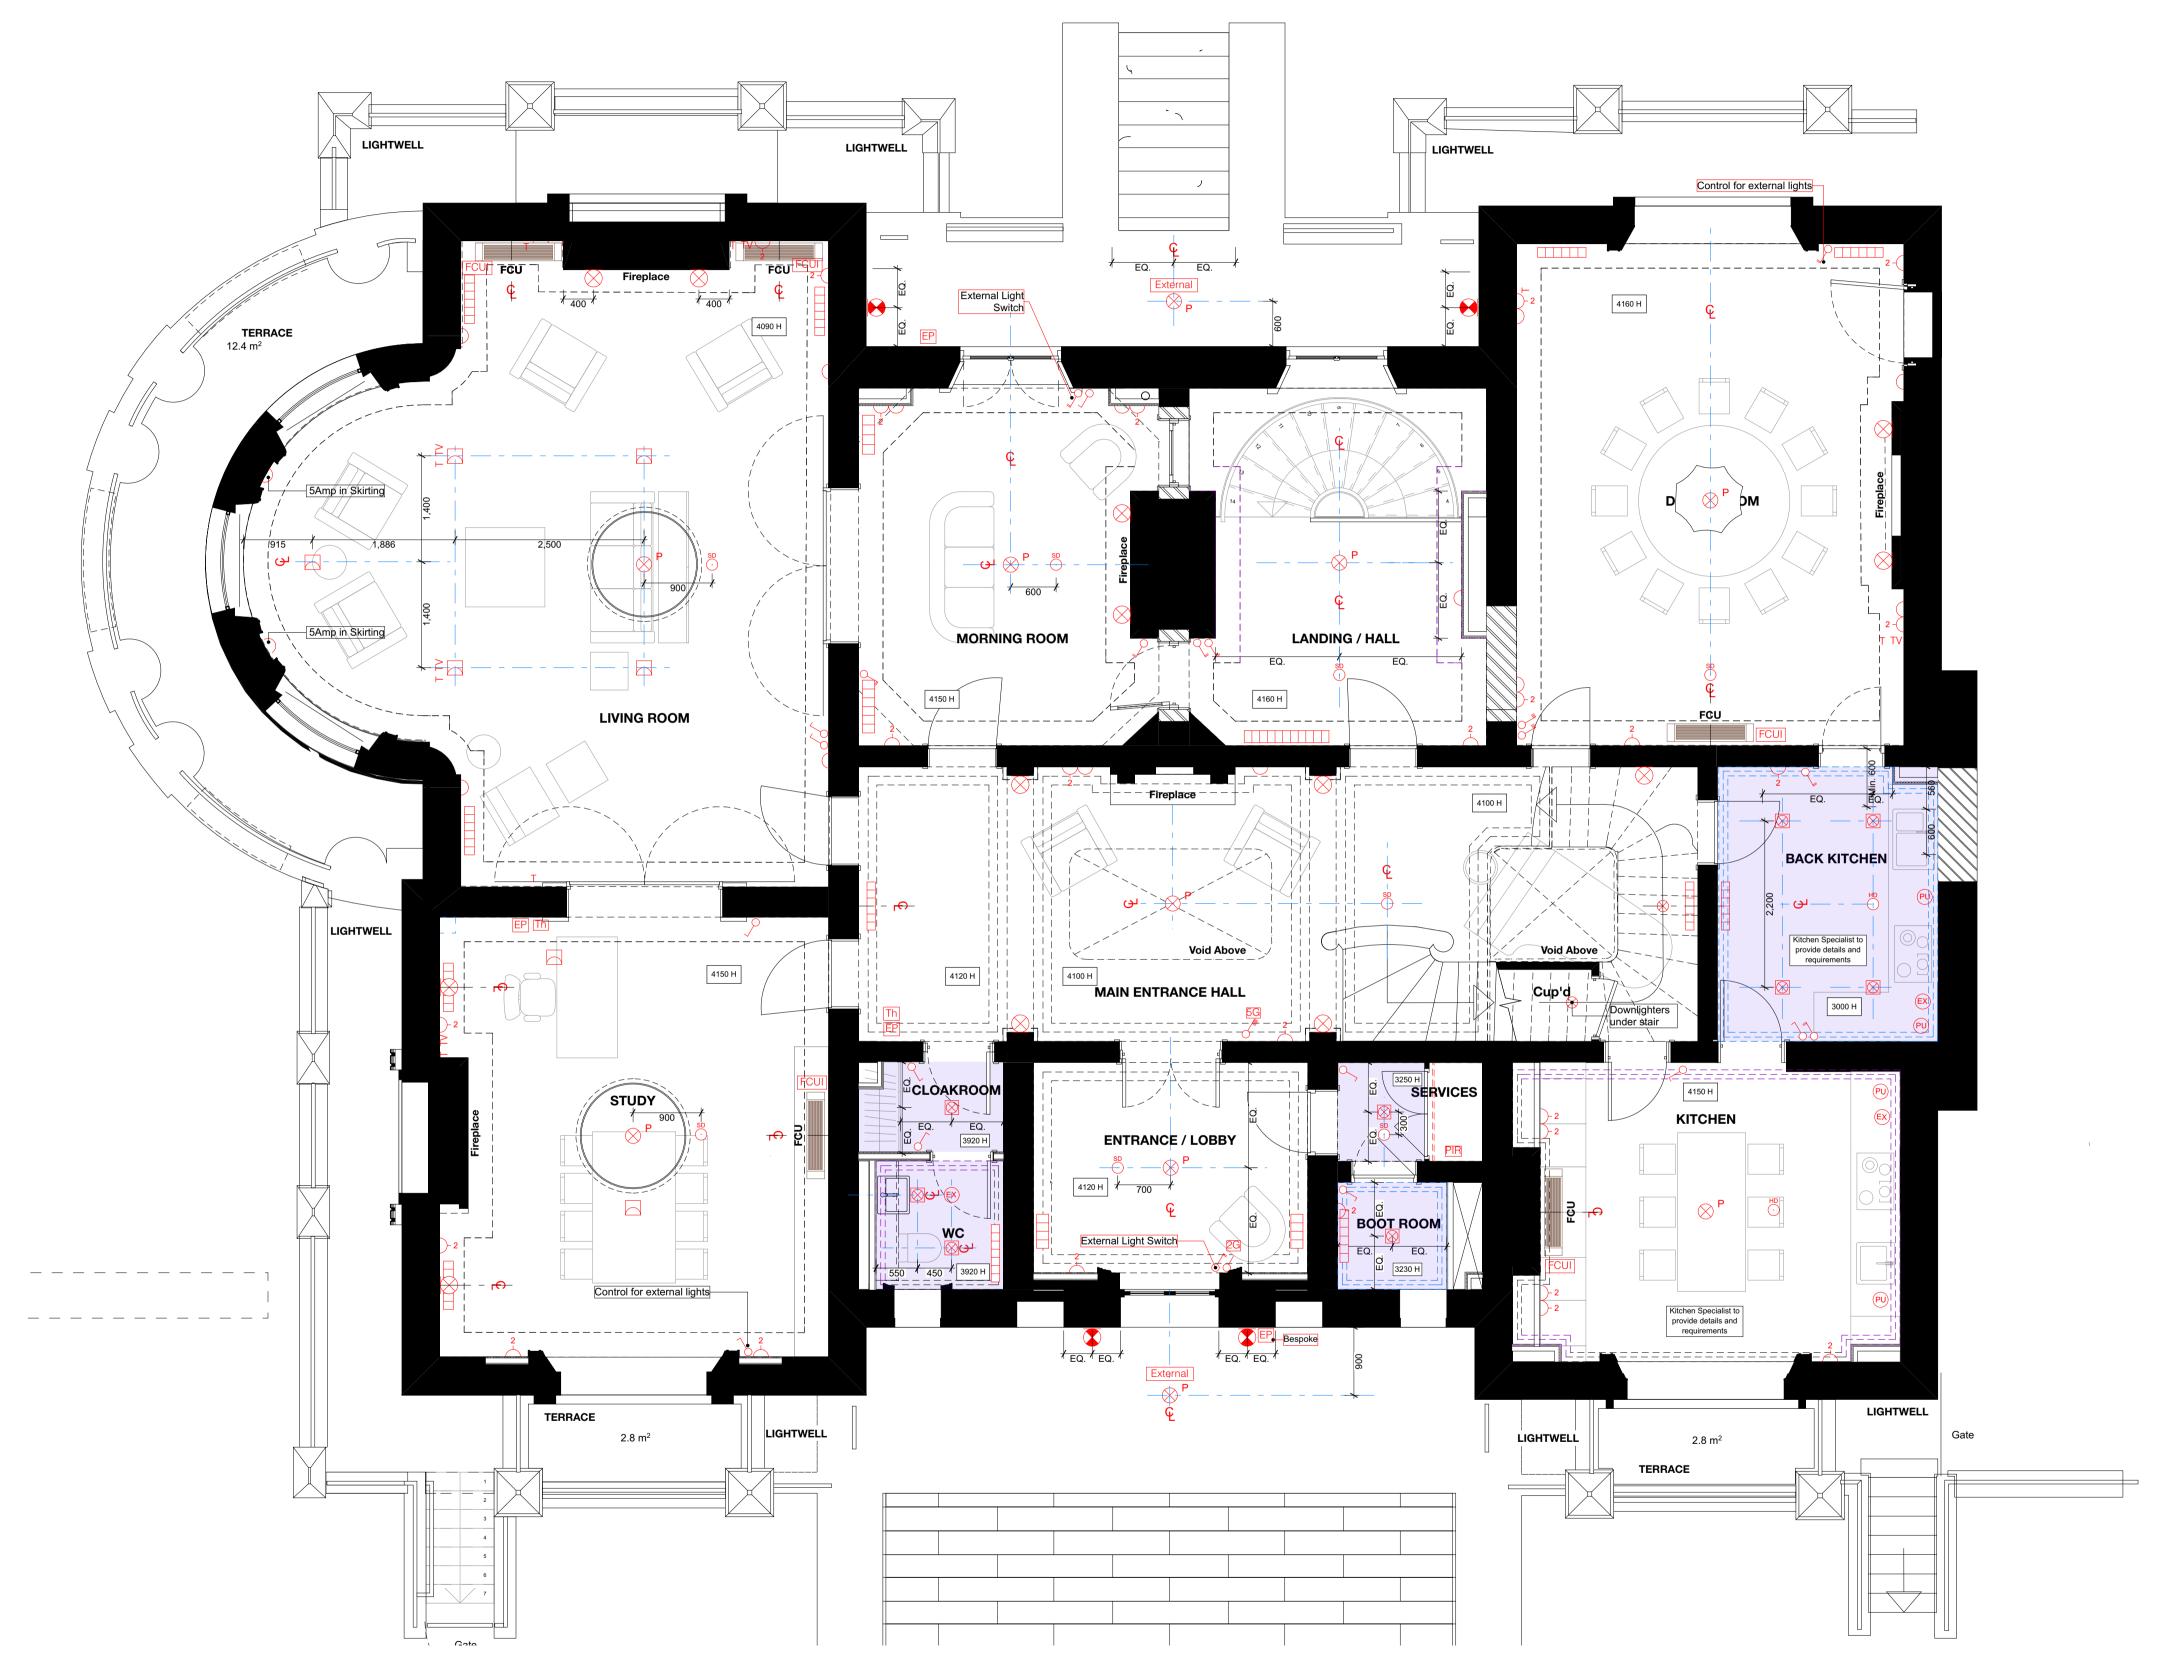

Refer to **M&E** drawings for Utility cupboard, kitchen and electrical

For further Entry Equipment Please Refer to M&E Drawings. Pendant Lights & Pendant Wiring position shown on RCP Plans. Wired connection point for possible future pendant with associated pattressing. Separate switch for each Pendant.

All Pendants to have Winding Gear Structural requirements for patress TBC by SE.

Wiring for speaker system in Living, Dining, kitchen and Master Bedroom, for future installation of speakers by customer. Wiring and connection point to All glazing for electrical Curtains/

Dimable Lights - In Living/dining and Master Bedroom.

Automated Lights - In Utility/Coat cupboards. LED Lights to all

Kitchen Manufacture to provide setting out of all sockets and fittings within cabinets as required. Pop up sockets in kitchens **Bathroom layouts** shown indicatively only. Refer to Detailed Bathroom Layouts drawings.

**Level 02 Light Fittings** - allow for shallow fittings due to limited joist depth / buildup

DIMENSION AT ORIGINAL SHEET SIZE
Contractors must check all dimensions on site. Only figured dimensions are to be worked from.
Discrepancies must be reported to the Architect before proceeding.© This drawing is Copyright