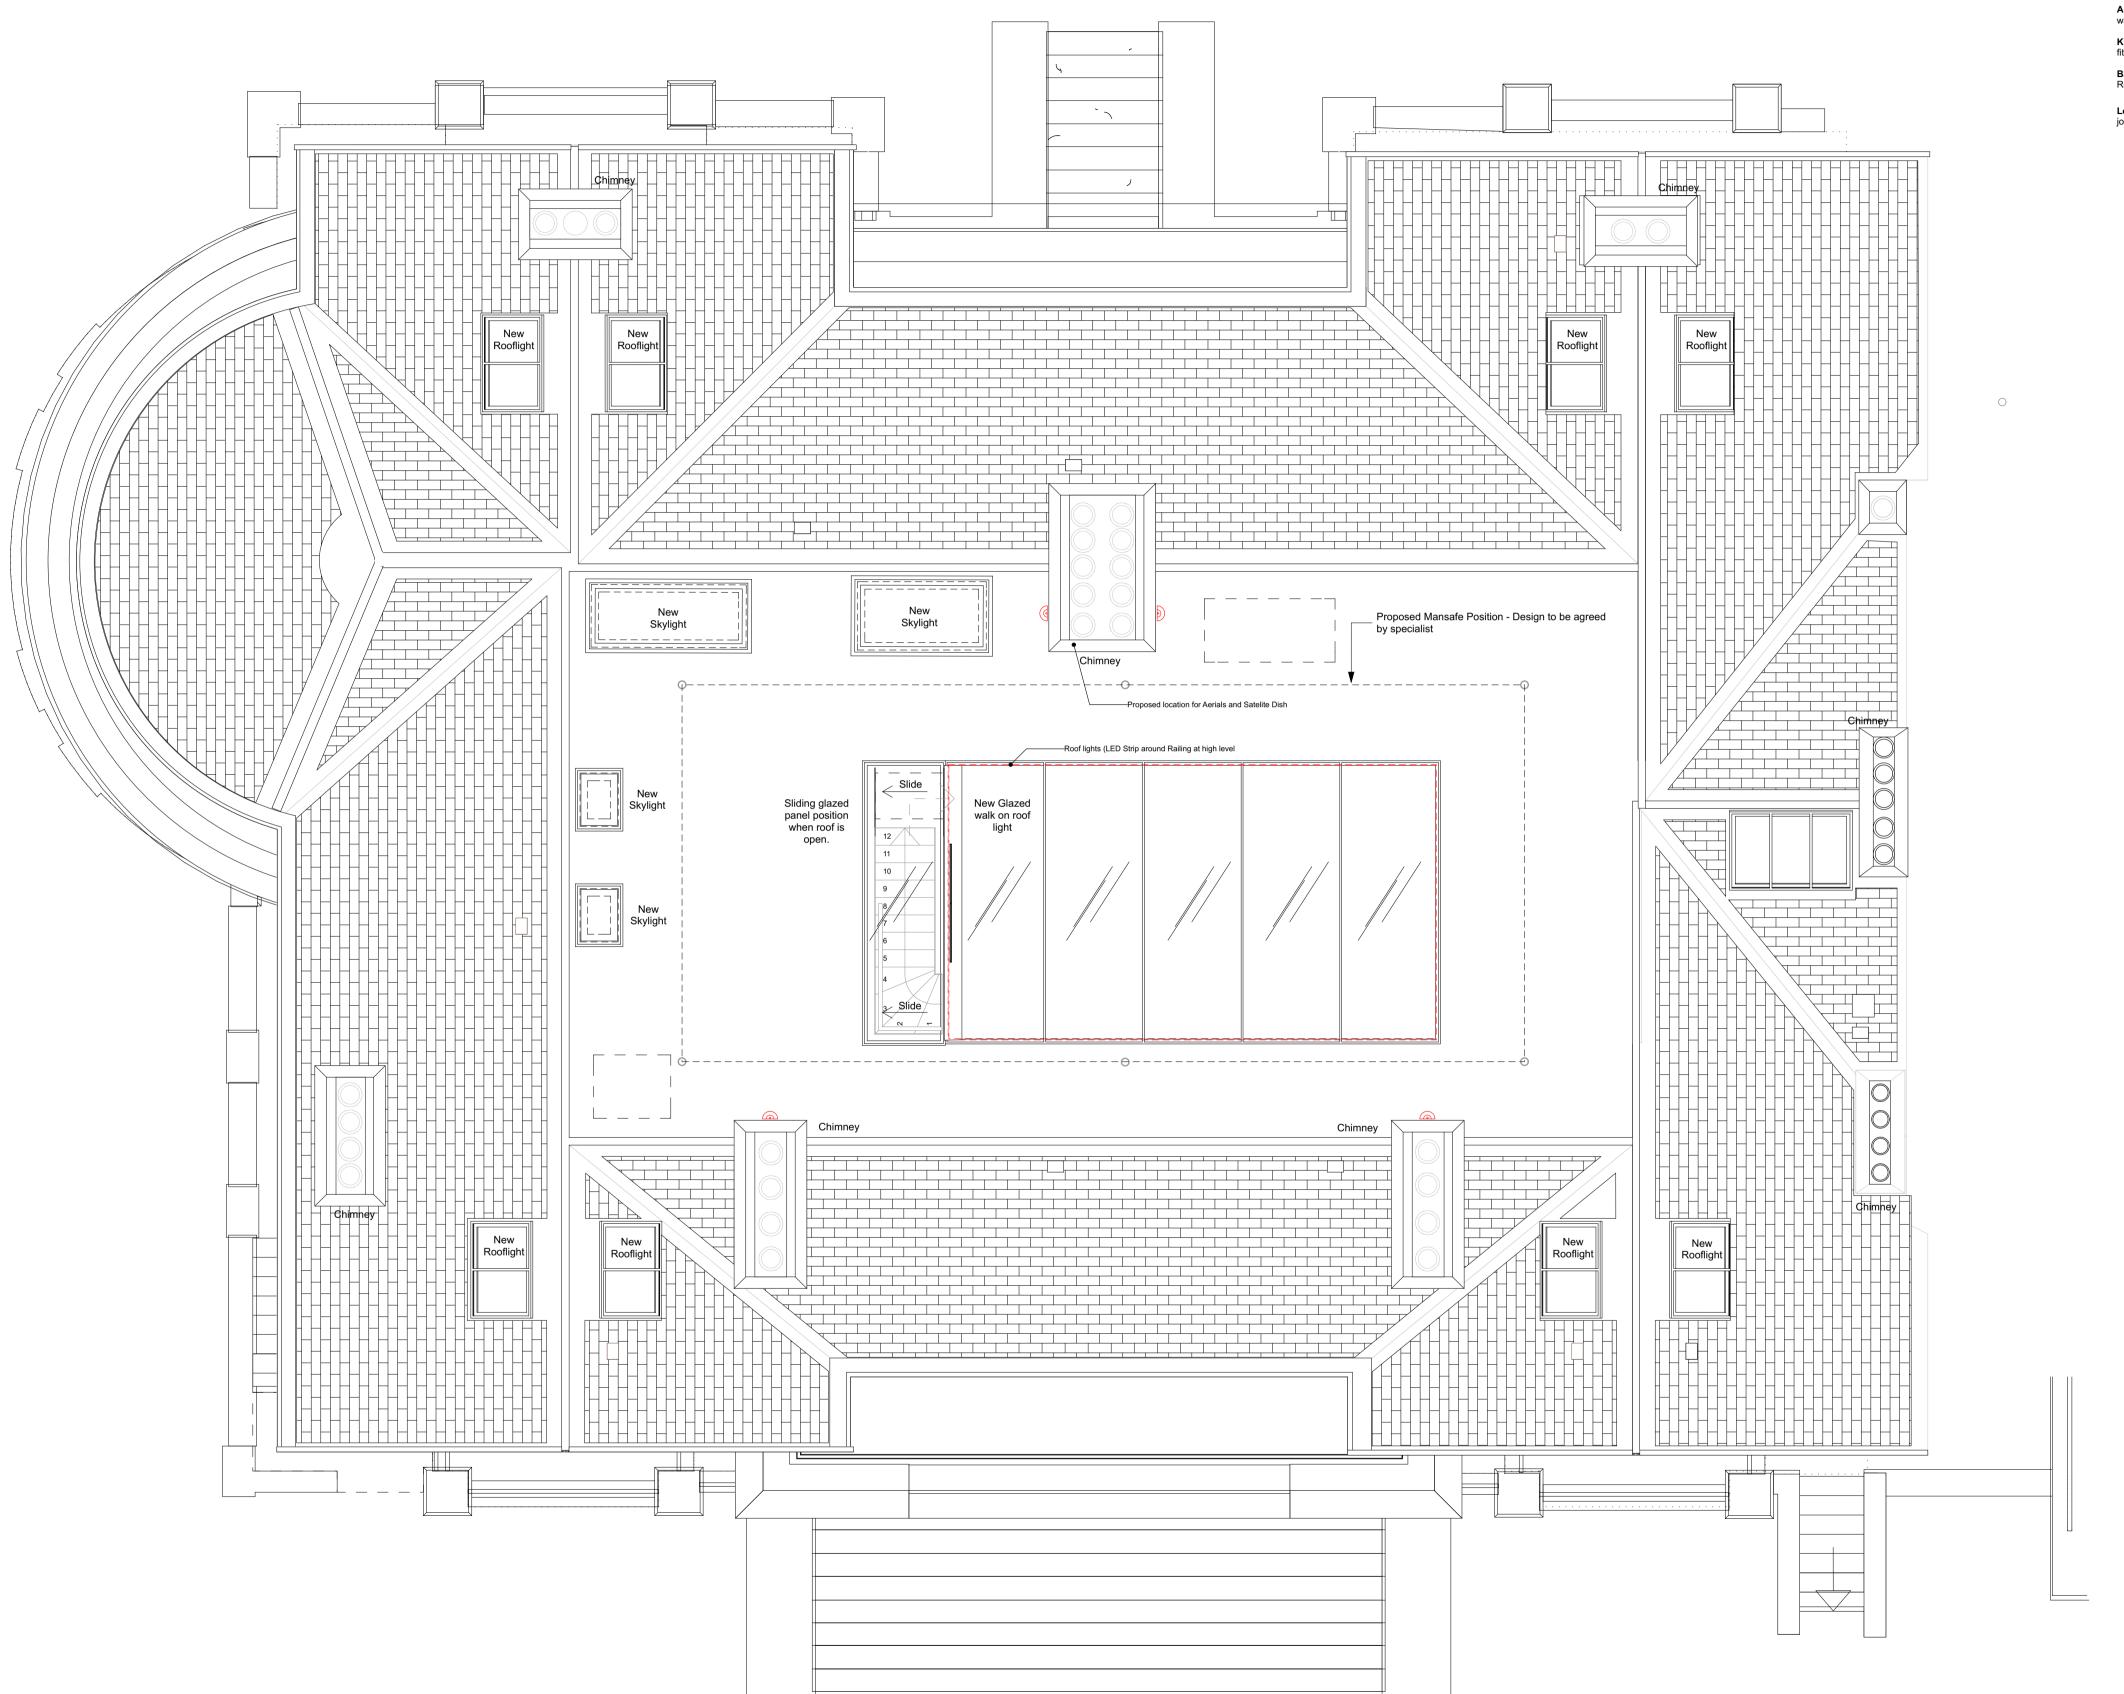

Level 02 Light Fittings - allow for shallow fittings due to limited joist depth / buildup

KEY PLAN

## KIDDERPORE AVENUE

Kidderpore Hall Level RF RCP

SCALE 1:50 @ A1 DATE December 2018 DRAWING No. DRAWN BY KrC 15 230 9000-DRG-23KH-RF030

> A&Q PARTNERSHIP (LONDON) LTD THE LUX BUILDING, 2-4 HOXTON SQUARE, LONDON N 1 6 NU Tel: 020 7613 2244 Fax: 020 7613 2642 Email:london@aqp.co.uk ARCHITECTURE DESIGN MASTERPLANNING INTERIORS