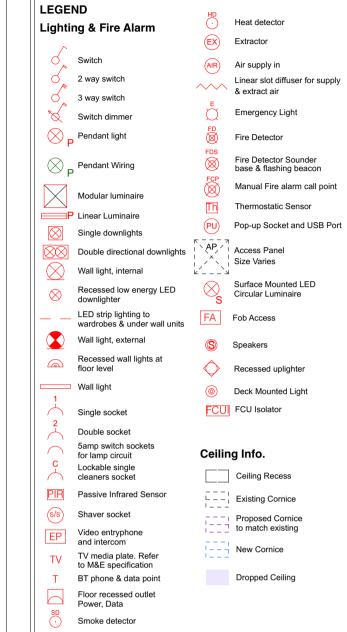

Refer to **M&E** drawings for Utility cupboard, kitchen and electrical

For further Entry Equipment Please Refer to M&E Drawings.

Pendant Lights & Pendant Wiring position shown on RCP Plans. Wired connection point for possible future pendant with associated pattressing. Separate switch for each Pendant.

All Pendants to have Winding Gear Structural requirements for patress TBC by SE.

Wiring for speaker system in Living, Dining, kitchen and Master Bedroom, for future installation of speakers by customer. Wiring and connection point to All glazing for electrical Curtains/

**Dimable Lights -** In Living/dining and Master Bedroom. Automated Lights - In Utility/Coat cupboards. LED Lights to all wardrobes.

Kitchen Manufacture to provide setting out of all sockets and fittings within cabinets as required. Pop up sockets in kitchens **Bathroom layouts** shown indicatively only. Refer to Detailed Bathroom Layouts drawings.