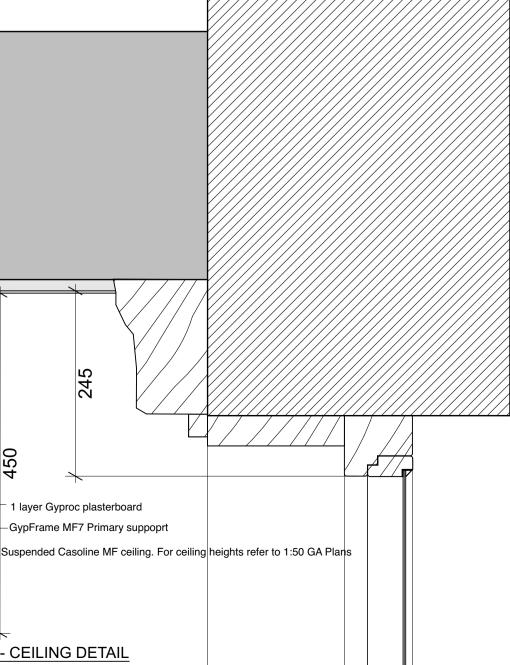

pendant with associated pattressing. Separate switch for each Pendant. All Pendants to have Winding Gear

Structural requirements for patress TBC by SE.

Wiring for speaker system in Living, Dining, kitchen and Master Bedroom, for future installation of speakers by customer.

Wiring and connection point to All glazing for electrical Curtains/ Blind System.

Dimable Lights - In Living/dining and Master Bedroom.

Automated Lights - In Utility/Coat cupboards. LED Lights to all wardrobes. Kitchen Manufacture to provide setting out of all sockets and fittings within cabinets as required. Pop up sockets in kitchens

Bathroom layouts shown indicatively only. Refer to Detailed Bathroom Layouts drawings.

Level 02 Light Fittings - allow for shallow fittings due to limited joist depth / buildup