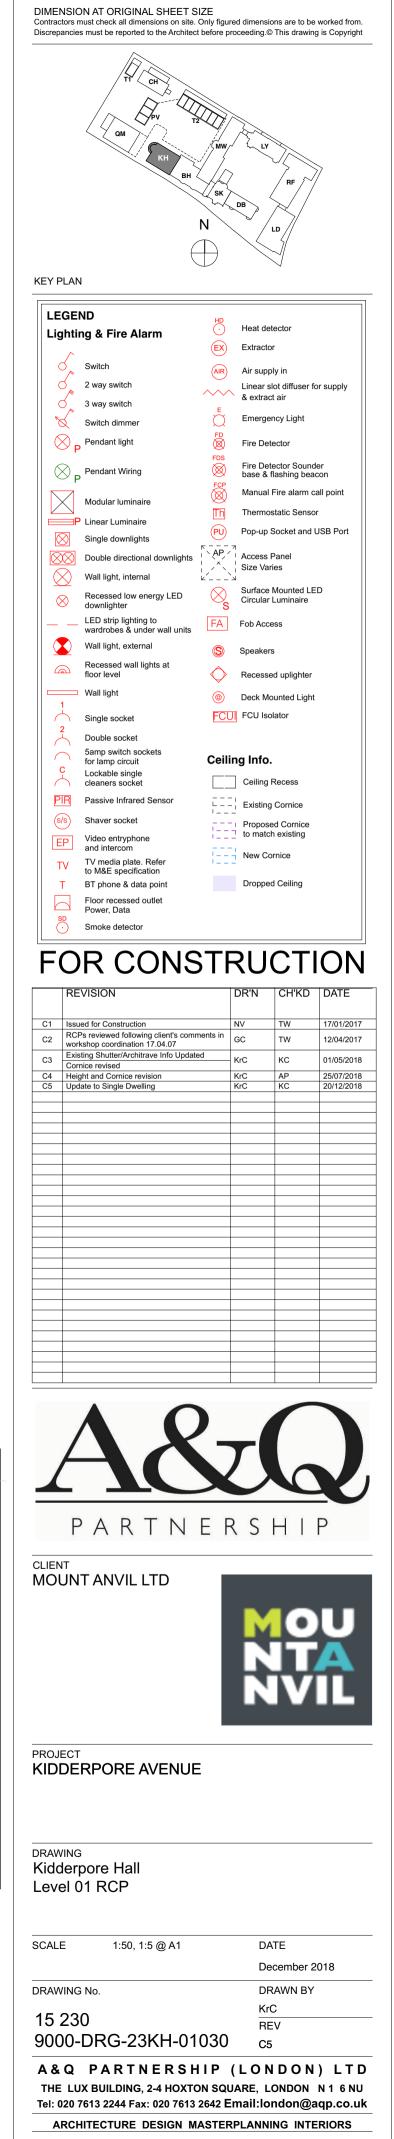

## NOTE

Refer to **M&E** drawings for Utility cupboard, kitchen and electrical lavouts.

For further Entry Equipment Please Refer to M&E Drawings. Pendant Lights & Pendant Wiring position shown on RCP **Plans.** Wired connection point for possible future pendant with associated pattressing. Separate switch for each Pendant. All Pendants to have Winding Gear

Structural requirements for patress TBC by SE.

Wiring for speaker system in Living, Dining, kitchen and Master Bedroom, for future installation of speakers by customer.

Wiring and connection point to All glazing for electrical Curtains/ Blind System.

Dimable Lights - In Living/dining and Master Bedroom.

Automated Lights - In Utility/Coat cupboards. LED Lights to all wardrobes. Kitchen Manufacture to provide setting out of all sockets and fittings within cabinets as required. Pop up sockets in kitchens

Bathroom layouts shown indicatively only. Refer to Detailed Bathroom Layouts drawings.

Level 02 Light Fittings - allow for shallow fittings due to limited joist depth / buildup