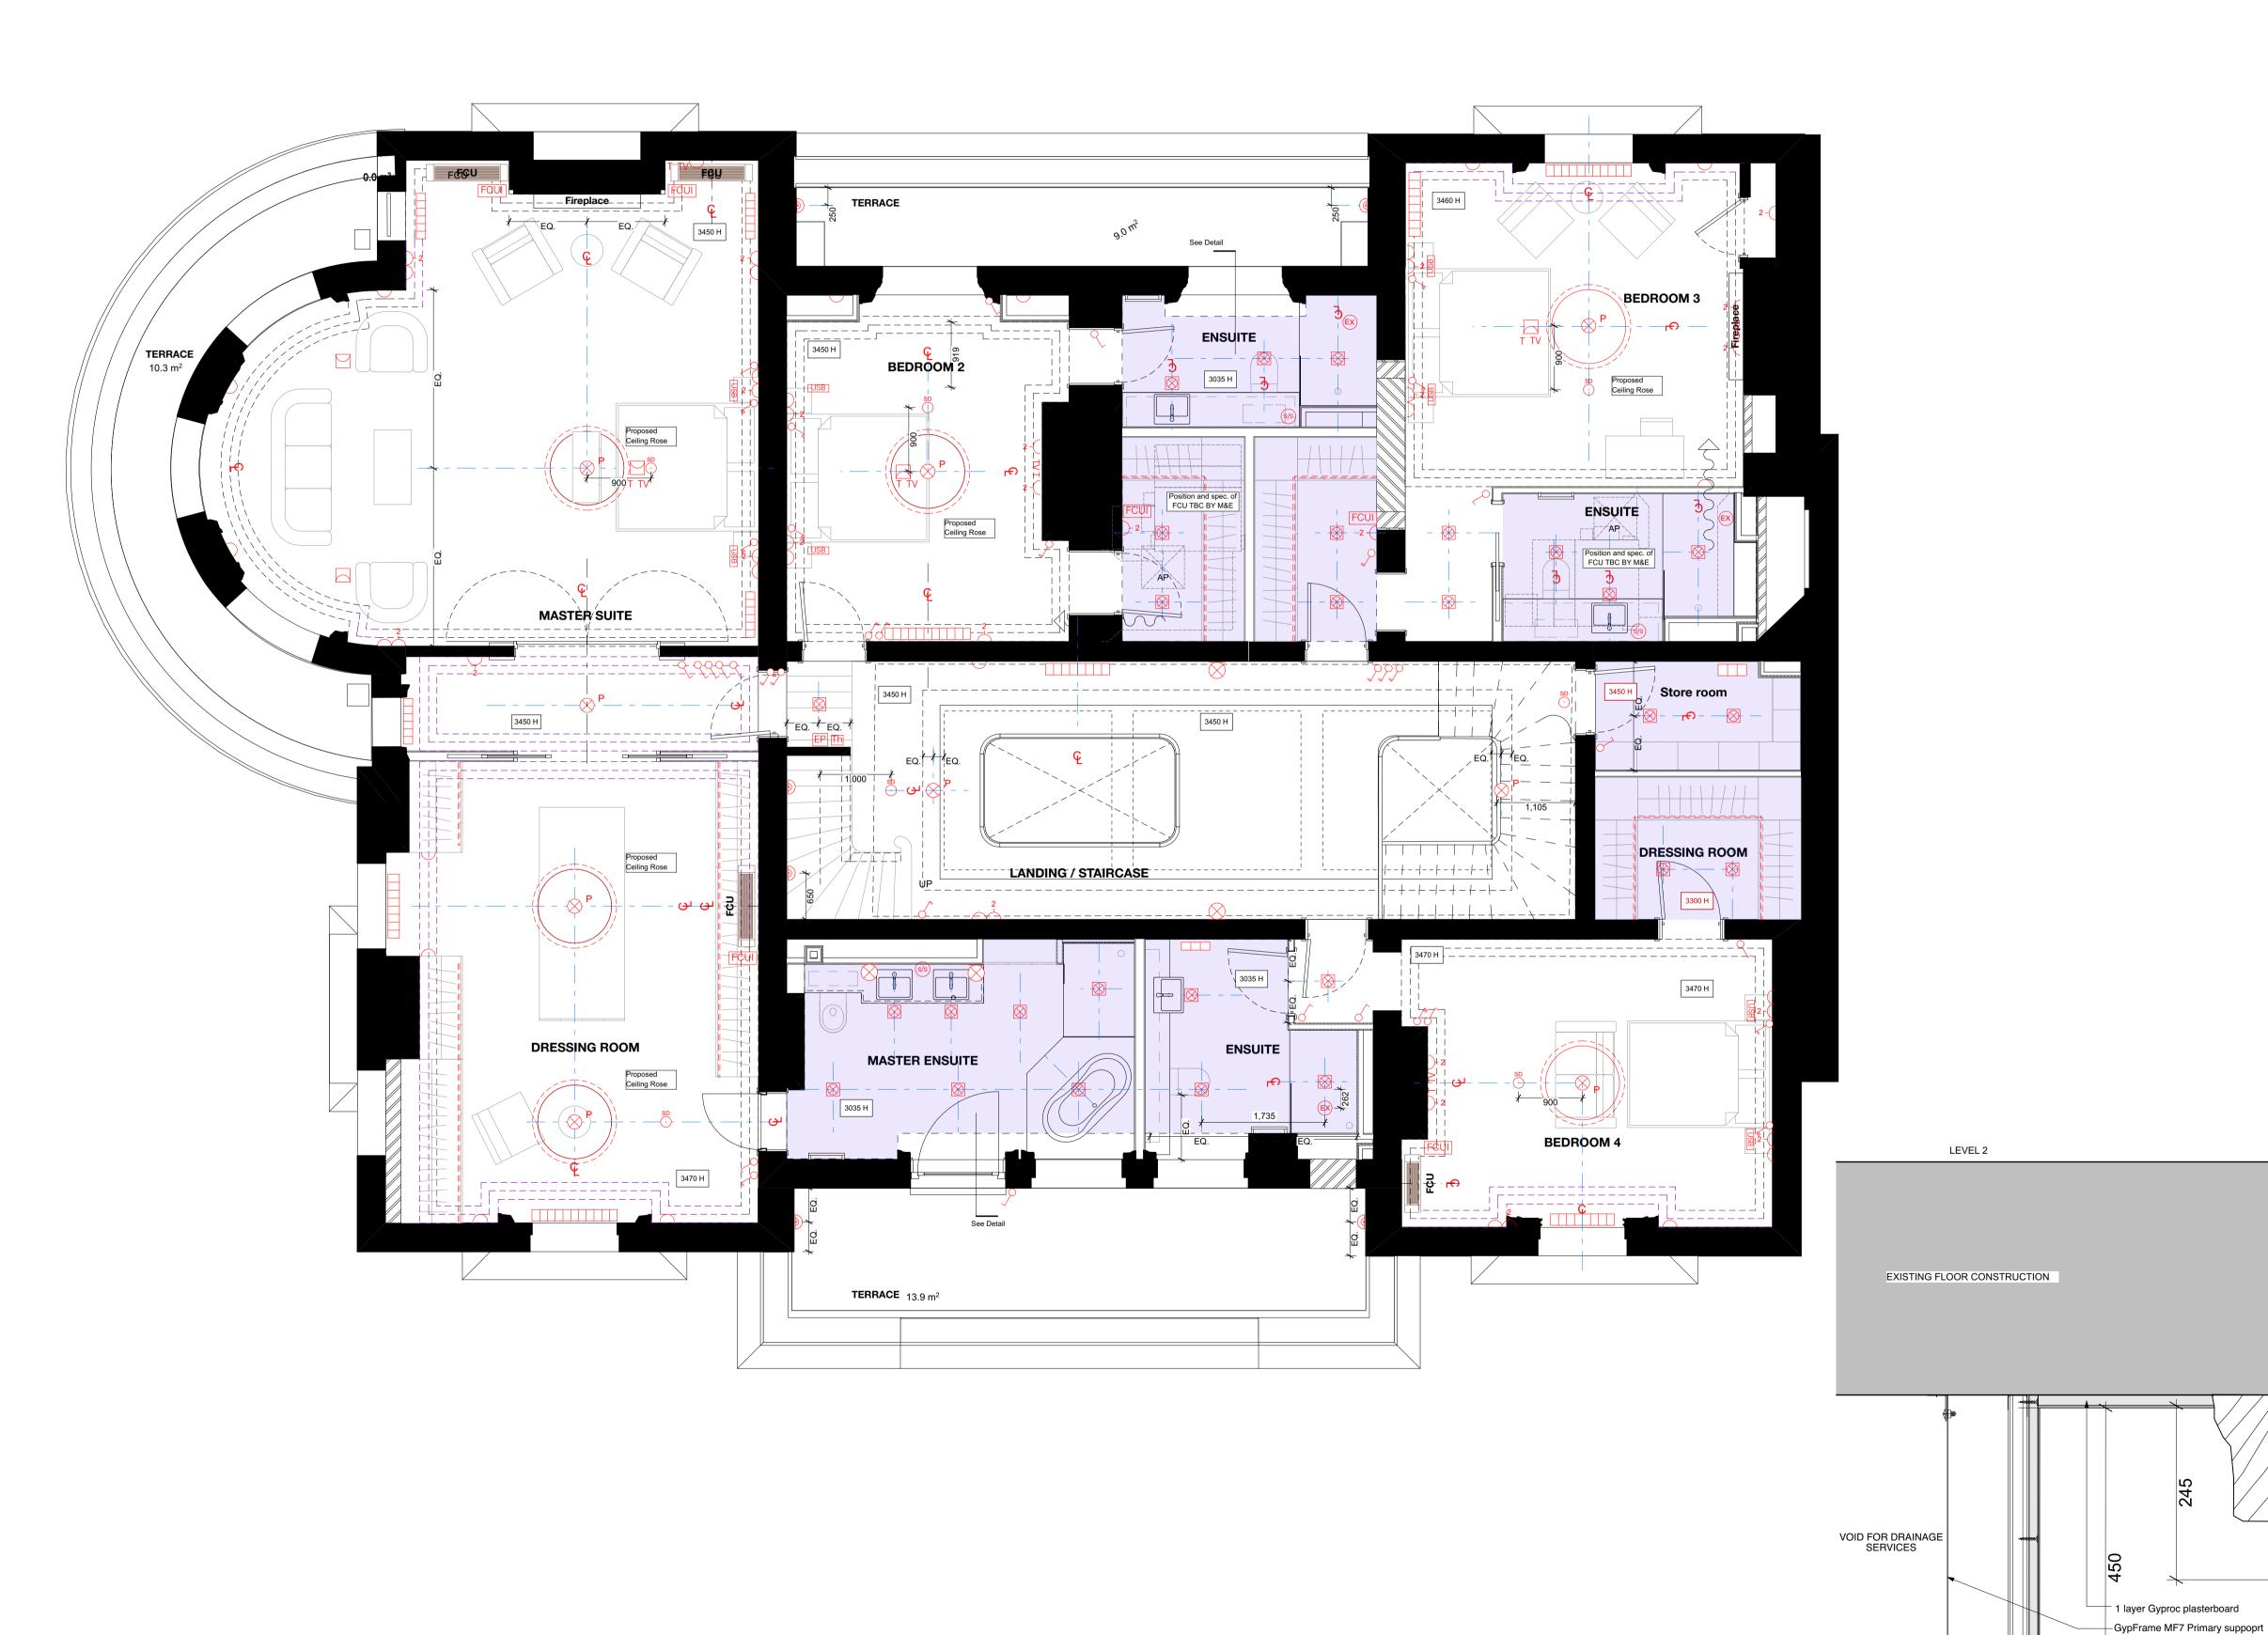

## NOTE

Refer to **M&E** drawings for Utility cupboard, kitchen and electrical lavouts.

For further Entry Equipment Please Refer to M&E Drawings. Pendant Lights & Pendant Wiring position shown on RCP **Plans.** Wired connection point for possible future pendant with associated pattressing. Separate switch for each Pendant. All Pendants to have Winding Gear

Structural requirements for patress TBC by SE.

Wiring for speaker system in Living, Dining, kitchen and Master Bedroom, for future installation of speakers by customer.

Wiring and connection point to All glazing for electrical Curtains/ Blind System.

Dimable Lights - In Living/dining and Master Bedroom.

Automated Lights - In Utility/Coat cupboards. LED Lights to all wardrobes. Kitchen Manufacture to provide setting out of all sockets and fittings within cabinets as required. Pop up sockets in kitchens

Bathroom layouts shown indicatively only. Refer to Detailed Bathroom Layouts drawings.

Level 02 Light Fittings - allow for shallow fittings due to limited joist depth / buildup