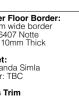

| I → T → I → I → I → I → I → I → I → I → | <b>Timber Floor:</b><br>Europlank Oak Burnish<br>Plank HW696                | <b>Timber Floor:</b><br>HW 16407 Notte<br>Plank 10mm Thick      | <b>Timber Floor:</b><br>Havwood HW 16401<br>Neutro Plank | <b>Carpet:</b><br>Cormar Carpets<br>Sensation Supreme<br>Colour: Urban Cloud<br>(Unbinded Edge) | Timber Floor<br>480mm wide<br>HW 16407 Nc<br>Plank 10mm<br>Carpet:<br>Jacaranda Sii<br>Colour: TBC<br>Brass Trim |
|-----------------------------------------|-----------------------------------------------------------------------------|-----------------------------------------------------------------|----------------------------------------------------------|-------------------------------------------------------------------------------------------------|------------------------------------------------------------------------------------------------------------------|
|                                         | Tile Finish:<br>600x600 Stark White.<br>Limestone White<br>Finish : Natural | Tile Finish:<br>Grestec Floor Tile<br>TCD35607 Hex<br>100x100x6 | Floor:<br>Reuse Existing Floor<br>Boards                 |                                                                                                 | <br>                                                                                                             |