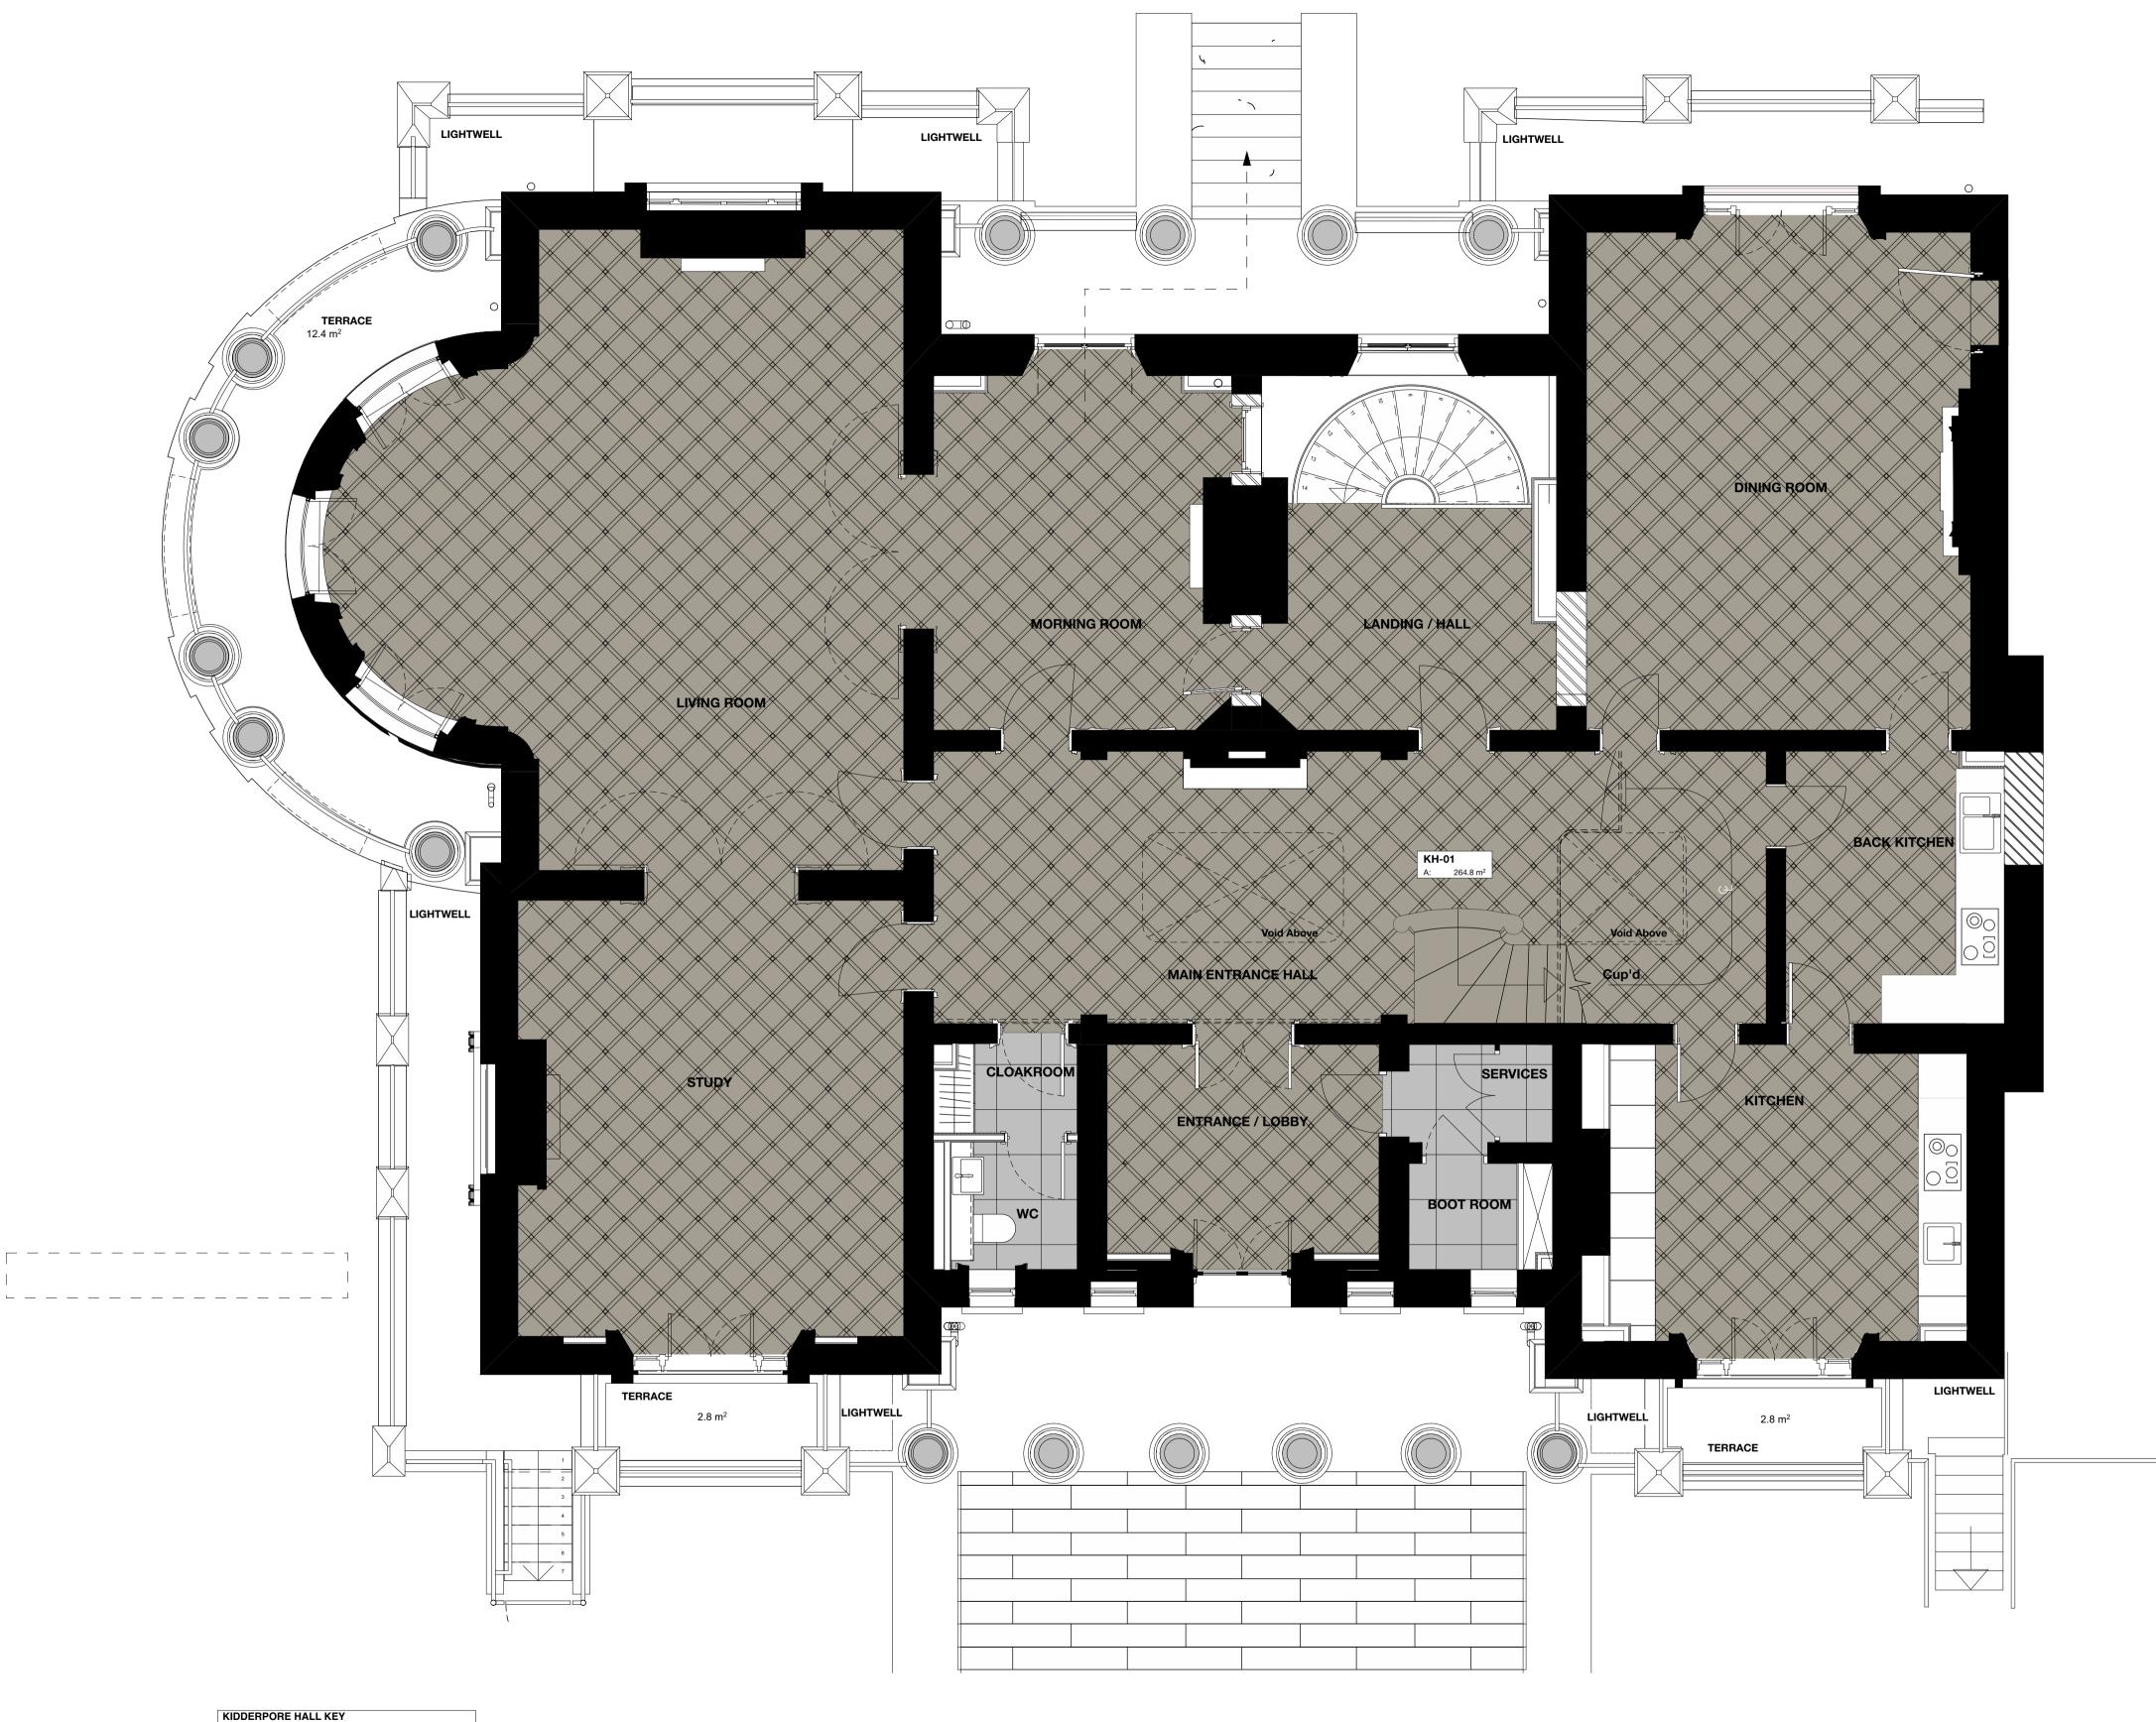

| Floor Finishes |                                                                               |  |                                                                       |                                                                                                                 |  |
|----------------|-------------------------------------------------------------------------------|--|-----------------------------------------------------------------------|-----------------------------------------------------------------------------------------------------------------|--|
| Indicative     | Timber Floor:   HW3962 Bespoke   Diamond Pattern Venture   Plank Oak Garrison |  | Timber Floor:<br>Europlank Oak Burnish<br>Herringbone HW696           | <b>Timber Floor:</b><br>Bare Timber<br>Oil