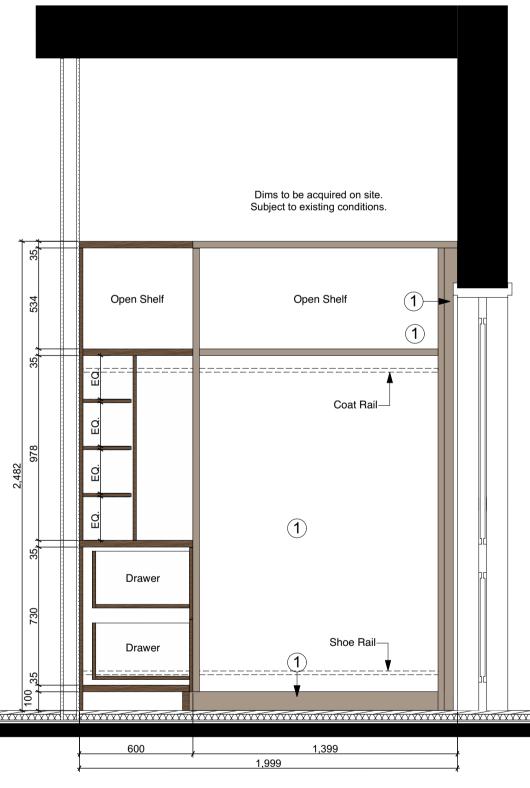

E03 - Level 01 Bedroom 4 Wardrobe Elevation 1:20@A1

E04 - Level 01 Bedroom 4 Wardrobe Elevation 1:20@A1

Open Shelf (1) \_\_\_\_\_ 1 Drawer Drawer

Door Handles to be Routered into doors/panels

Hanging rails LED to be sensor operated

Integrated Vanity Units with Mirrors are subject to Interior Designer input.

Drawings to be read in conjunction with Finishes Schedule Drawings show design intent only and should be developed further by specialist.

All dims to be checked and confirmed on site prior manufacture.

|    | REVISION    | DR'N | CH'KD | DATE       |
|----|-------------|------|-------|------------|
| T1 | First Issue | KrC  | кс    | 20/12/2018 |
|    |             |      |       |            |
|    |             |      |       |            |
|    |             |      |       |            |
|    |             |      |       |            |
|    |             |      |       |            |
|    |             |      |       |            |
|    |             |      |       |            |
|    |             |      |       |            |
|    |             |      |       |            |
|    |             |      |       |            |
|    |             |      |       |            |
|    |             |      |       |            |
|    |             |      |       |            |
|    |             |      |       |            |
|    |             |      |       |            |
|    |             |      |       |            |
|    |             |      |       |            |
|    |             |      |       |            |
|    |             |      |       |            |
|    |             |      |       |            |
|    |             |      |       |            |
|    |             |      |       |            |
|    |             |      |       |            |
|    |             |      |       |            |
|    |             |      |       |            |
|    |             |      |       |            |
|    |             |      |       |            |
|    |             |      |       |            |
|    |             |      |       |            |
|    |             |      |       |            |
|    |             |      |       | -          |
|    |             |      |       |            |
|    |             |      |       | -          |
|    |             |      |       |            |