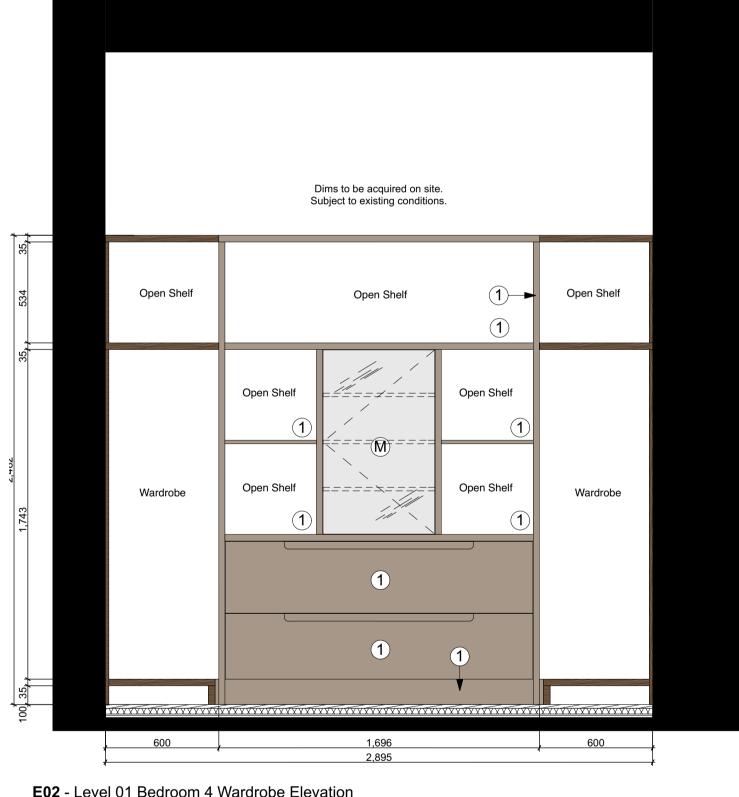

**P01** - Level UG Cloakroom Wardrobe Plan 1:20@A1

P02 - Level 01 Bedroom 4 Wardrobe Plan 1:20@A1

Kidderpore Hall - Upper Ground Floor Key

E02 - Level 01 Bedroom 4 Wardrobe Elevation 1:20@A1

Kidderpore Hall - First Floor Key

E03 - Level 01 Bedroom 4 Wardrobe Elevation 1:20@A1

E04 - Level 01 Bedroom 4 Wardrobe Elevation 1:20@A1

Open Shelf (1) \_\_\_\_\_ 1 Drawer Drawer

Door Handles to be Routered into doors/panels

Hanging rails LED to be sensor operated

Integrated Vanity Units with Mirrors are subject to Interior Designer input.

Drawings to be read in conjunction with Finishes Schedule Drawings show design intent only and should be developed further by specialist.

All dims to be checked and confirmed on site prior manufacture.

|    | REVISION    | DR'N | CH'KD | DATE       |
|----|-------------|------|-------|------------|
| T1 | First Issue | KrC  | кс    | 20/12/2018 |
|    |             |      |       |            |
|    |             |      |       |            |
|    |             |      |       |            |
|    |             |      |       |            |
|    |             |      |       |            |
|    |             |      |       |            |
|    |             |      |       |            |
|    |             |      |       |            |
|    |             |      |       |            |
|    |             |      |       |            |
|    |             |      |       |            |
|    |             |      |       |            |
|    |             |      |       |            |
|    |             |      |       |            |
|    |             |      |       |            |
|    |             |      |       |            |
|    |             |      |       |            |
|    |             |      |       |            |
|    |             |      |       |            |
|    |             |      |       |            |
|    |             |      |       |            |
|    |             |      |       |            |
|    |             |      |       |            |
|    |             |      |       |            |
|    |             |      |       |            |
|    |             |      |       |            |
|    |             |      |       |            |
|    |             |      |       |            |
|    |             |      |       |            |
|    |             |      |       |            |
|    |             |      |       | -          |
|    |             |      |       |            |
|    |             |      |       | -          |
|    |             |      |       |            |