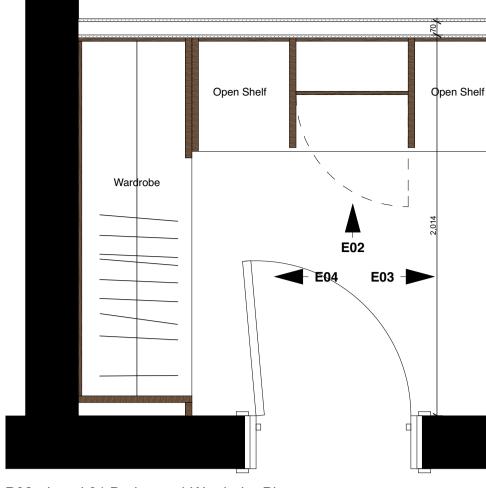

**P01** - Level UG Cloakroom Wardrobe Plan 1:20@A1

P02 - Level 01 Bedroom 4 Wardrobe Plan 1:20@A1

Kidderpore Hall - Upper Ground Floor Key

E02 - Level 01 Bedroom 4 Wardrobe Elevation 1:20@A1

Kidderpore Hall - First Floor Key

E03 - Level 01 Bedroom 4 Wardrobe Elevation 1:20@A1

E04 - Level 01 Bedroom 4 Wardrobe Elevation 1:20@A1

Open Shelf (1) \_\_\_\_\_ 1 Drawer Drawer

Door Handles to be Routered into doors/panels

Hanging rails LED to be sensor operated