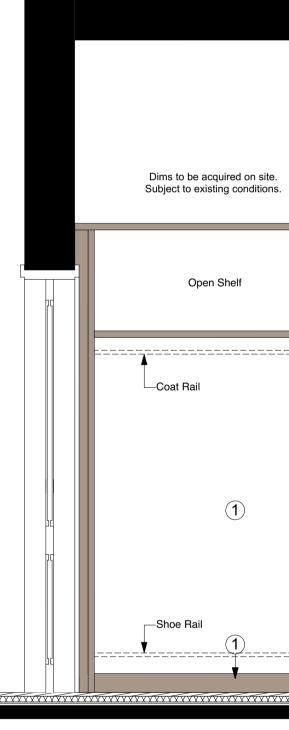

E03 - Level 01 Bedroom 4 Wardrobe Elevation 1:20@A1

E04 - Level 01 Bedroom 4 Wardrobe Elevation 1:20@A1

Open Shelf (1) \_\_\_\_\_ 1 Drawer Drawer

Door Handles to be Routered into doors/panels

Hanging rails LED to be sensor operated

Integrated Vanity Units with Mirrors are subject to Interior Designer input.

Drawings to be read in conjunction with Finishes Schedule Drawings show design intent only and should be developed further by specialist.

All dims to be checked and confirmed on site prior manufacture.

|    | REVISION    | DR'N | CH'KD | DATE       |
|----|-------------|------|-------|------------|
| T1 | First Issue | KrC  | кс    | 20/12/2018 |
|    |             |      |       |            |
|    |             |      |       |            |
|    |             |      |       |            |
|    |             |      |       |            |
|    |             |      |       |            |
|    |             |      |       |            |
|    |             |      |       |            |
|    |             |      |       |            |
|    |             |      |       |            |
|    |             |      |       |            |
|    |             |      |       |            |
|    |             |      |       |            |
|    |             |      |       |            |
|    |             |      |       |            |
|    |             |      |       |            |
|    |             |      |       |            |
|    |             |      |       |            |
|    |             |      |       |            |
|    |             |      |       |            |
|    |             |      |       |            |
|    |             |      |       |            |
|    |             |      |       |            |
|    |             |      |       |            |
|    |             |      |       |            |
|    |             |      |       |            |
|    |             |      |       |            |
|    |             |      |       |            |
|    |             |      |       |            |
|    |             |      |       |            |
|    |             |      |       |            |
|    |             |      |       | -          |
|    |             |      |       |            |
|    |             |      |       | -          |
|    |             |      |       |            |