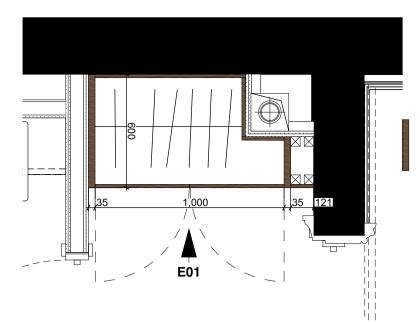

**P01** - Level UG Cloakroom Wardrobe Plan 1:20@A1

P02 - Level 01 Bedroom 4 Wardrobe Plan 1:20@A1

Kidderpore Hall - Upper Ground Floor Key

E02 - Level 01 Bedroom 4 Wardrobe Elevation 1:20@A1

Kidderpore Hall - First Floor Key