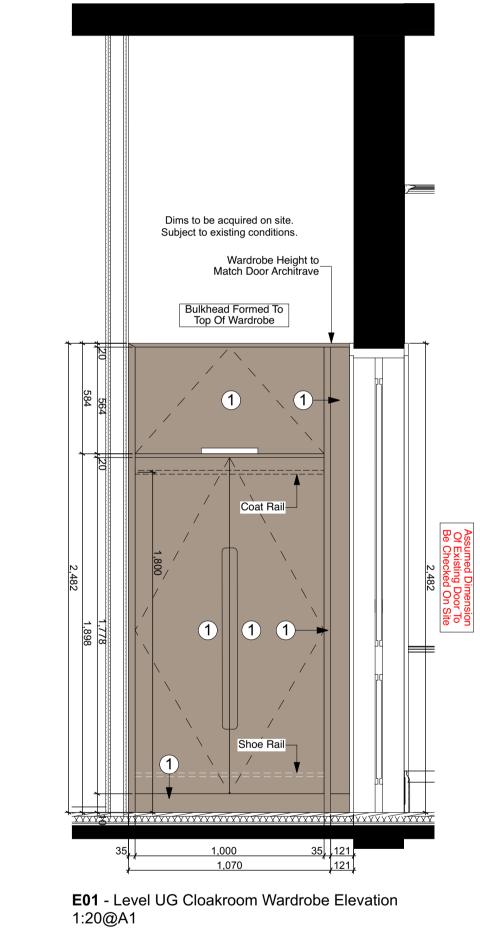

**P01** - Level UG Cloakroom Wardrobe Plan 1:20@A1

P02 - Level 01 Bedroom 4 Wardrobe Plan 1:20@A1

Kidderpore Hall - Upper Ground Floor Key

E02 - Level 01 Bedroom 4 Wardrobe Elevation 1:20@A1

Kidderpore Hall - First Floor Key

Integrated Vanity Units with Mirrors are subject to Interior Designer input.

Drawings to be read in conjunction with Finishes Schedule Drawings show design intent only and should be developed further by specialist.

All dims to be checked and confirmed on site prior manufacture.

|    | REVISION    | DR'N | CH'KD | DATE       |
|----|-------------|------|-------|------------|
| T1 | First Issue | KrC  | кс    | 20/12/2018 |
|    |             |      |       |            |
|    |             |      |       |            |
|    |             |      |       |            |
|    |             |      |       |            |
|    |             |      |       |            |
|    |             |      |       |            |
|    |             |      |       |            |
|    |             |      |       |            |
|    |             |      |       |            |
|    |             |      |       |            |
|    |             |      |       |            |
|    |             |      |       |            |
|    |             |      |       |            |
|    |             |      |       |            |
|    |             |      |       |            |
|    |             |      |       |            |
|    |             |      |       |            |
|    |             |      |       |            |
|    |             |      |       |            |
|    |             |      |       |            |
|    |             |      |       |            |
|    |             |      |       |            |
|    |             |      |       |            |
|    |             |      |       |            |
|    |             |      |       |            |
|    |             |      |       |            |
|    |             |      |       |            |
|    |             |      |       |            |
|    |             |      |       |            |
|    |             |      |       |            |
|    |             |      |       | -          |
|    |             |      |       |            |
|    |             |      |       | -          |
|    |             |      |       |            |