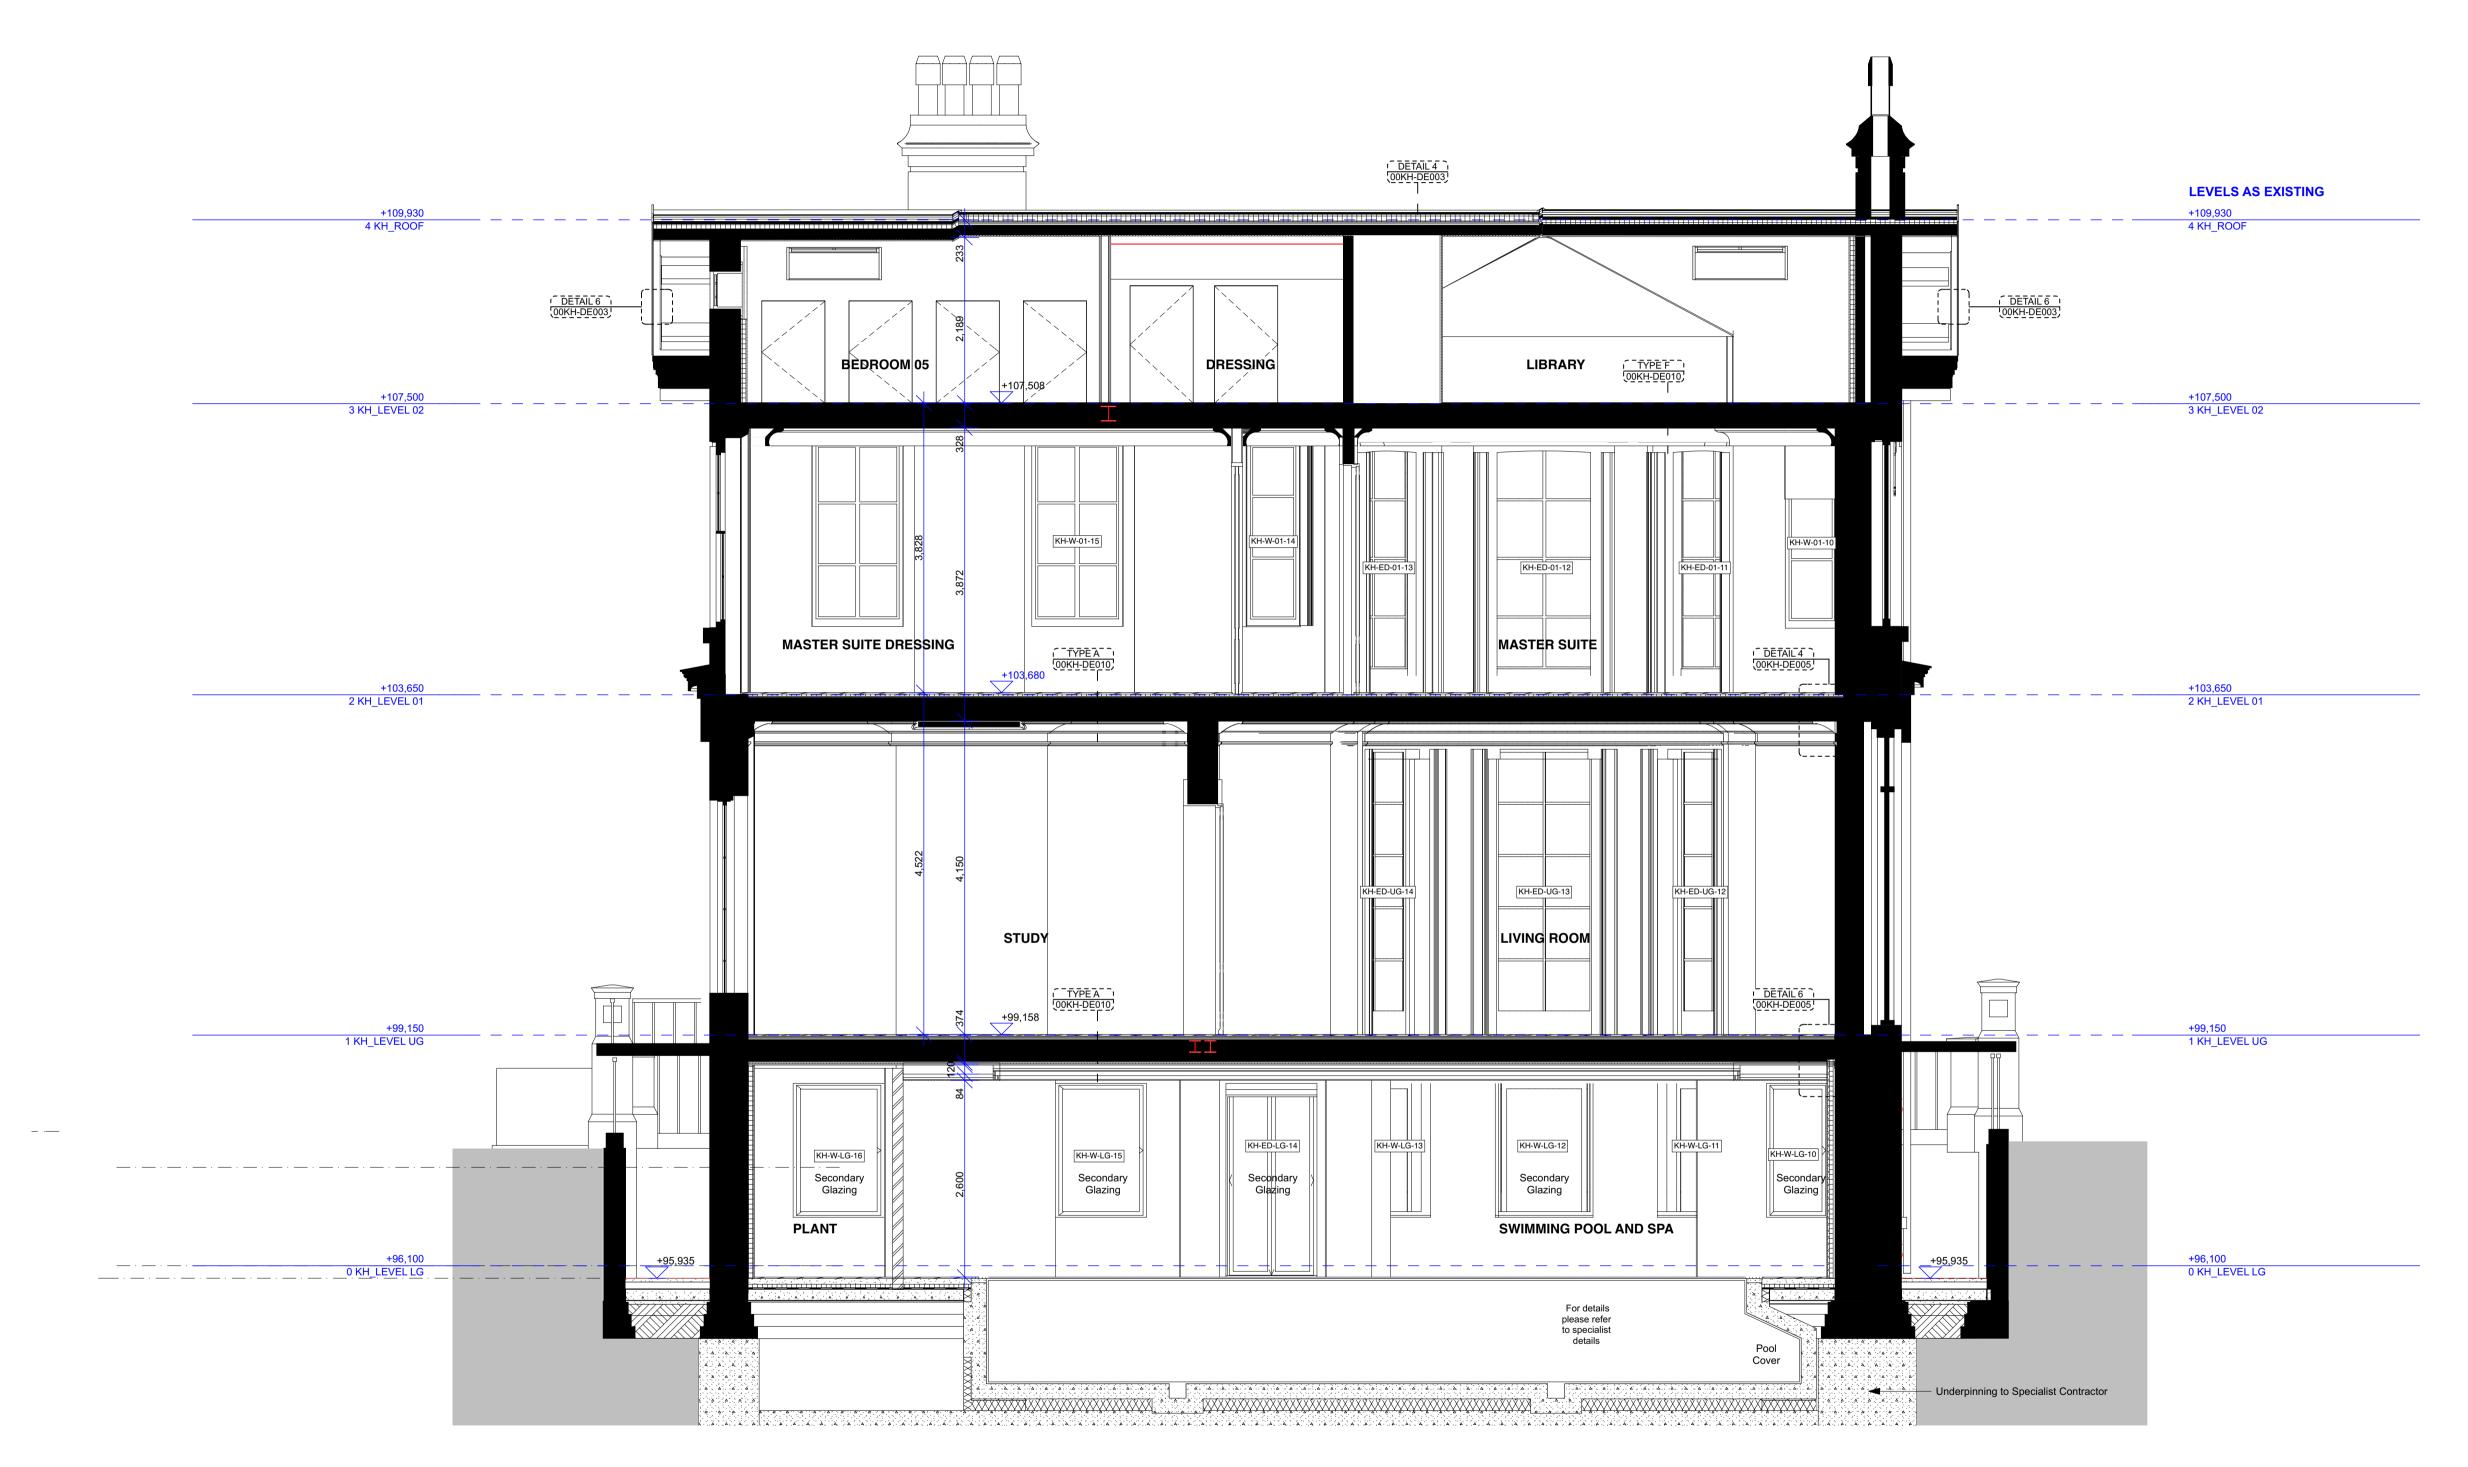

CLIENT
MOUNT ANVIL LTD

PROJECT
KIDDERPORE AVENUE

CRAWING
Kidderpore Hall
Section B-B As Proposed

| SCALE       | 1:50 @ A1 | DATE    | 20/12/2018 |
|-------------|-----------|---------|------------|
| DRAWING No. |           | DRAWN B | Υ          |