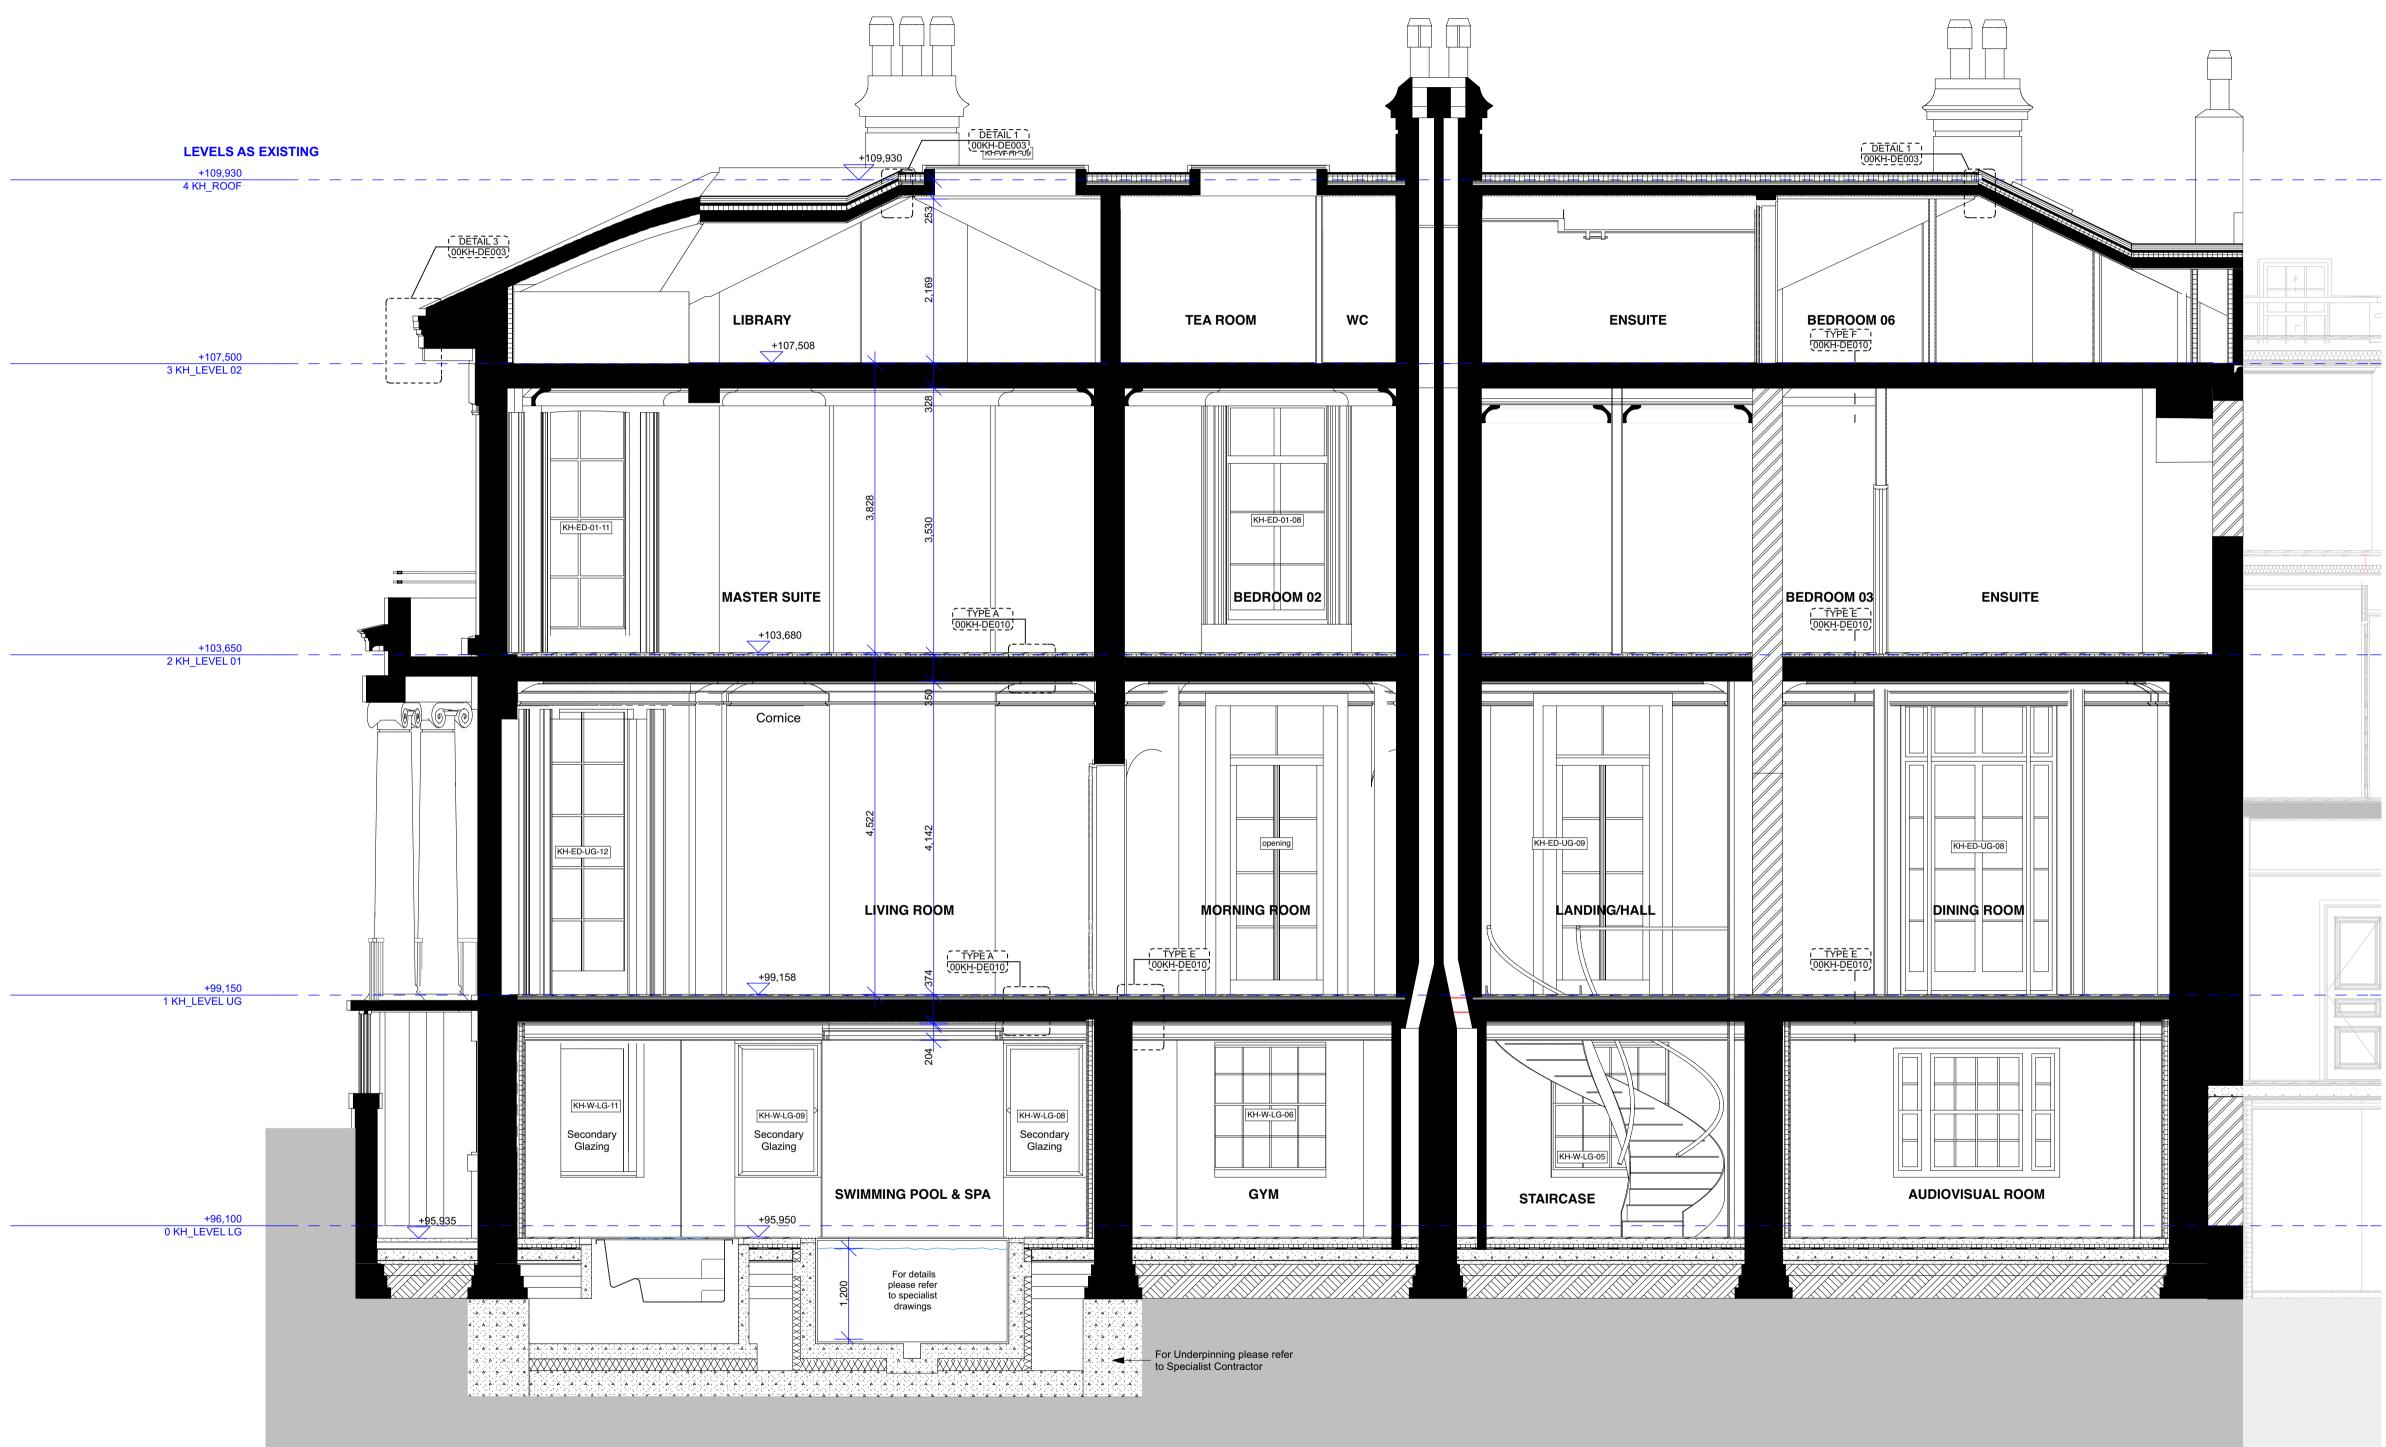

CLIENT MOUNT ANVIL LTD

PROJECT **KIDDERPORE AVENUE** 

DRAWING Kidderpore Hall Section A-A As Proposed

SCALE 1:50 @ A1 DATE 20/12/2018

DRAWING No.

15 230 9000-DRG-04KH-SE001

DRAWN BY GC REV C2

A&Q PARTNERSHIP (LONDON) LTD THE LUX BUILDING, 2-4 HOXTON SQUARE, LONDON N 1 6 NU Tel: 020 7613 2244 Fax: 020 7613 2642 Email:london@aqp.co.uk