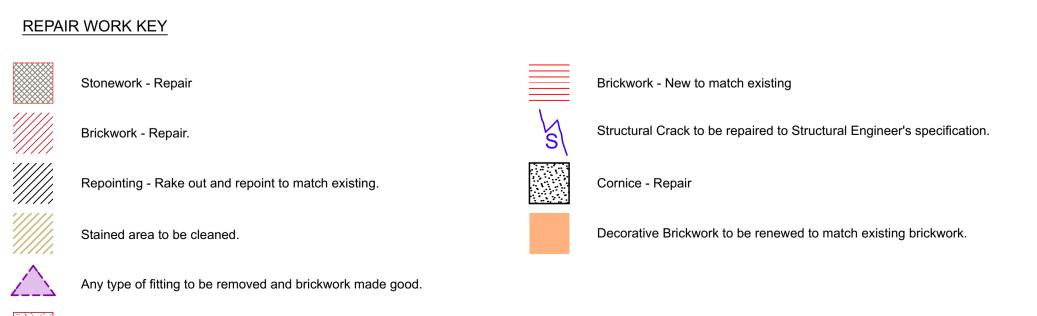

PROPOSED LOWER NORTH ELEVATION

Note: All cables to be removed and brickwork made good

Render - Repair

RWP

Existing Rainwater pipes to be retained as necessary. All new rainwater pipes are to be cast to match existing. Only Cast Iron or aluminium pipes are to be installed. Colour to match existing