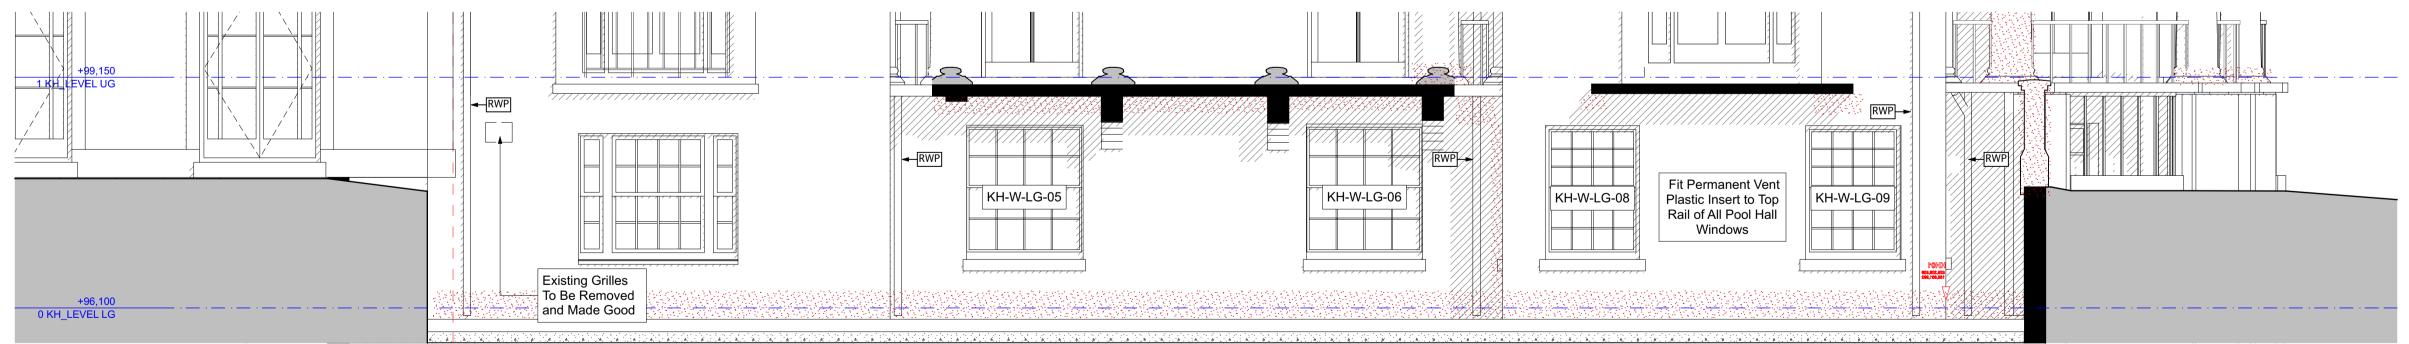

PROPOSED LOWER NORTH ELEVATION

Note: All cables to be removed and brickwork made good

Render - Repair

RWP

Existing Rainwater pipes to be retained as necessary. All new rainwater pipes are to be cast to match existing. Only Cast Iron or aluminium pipes are to be installed. Colour to match existing