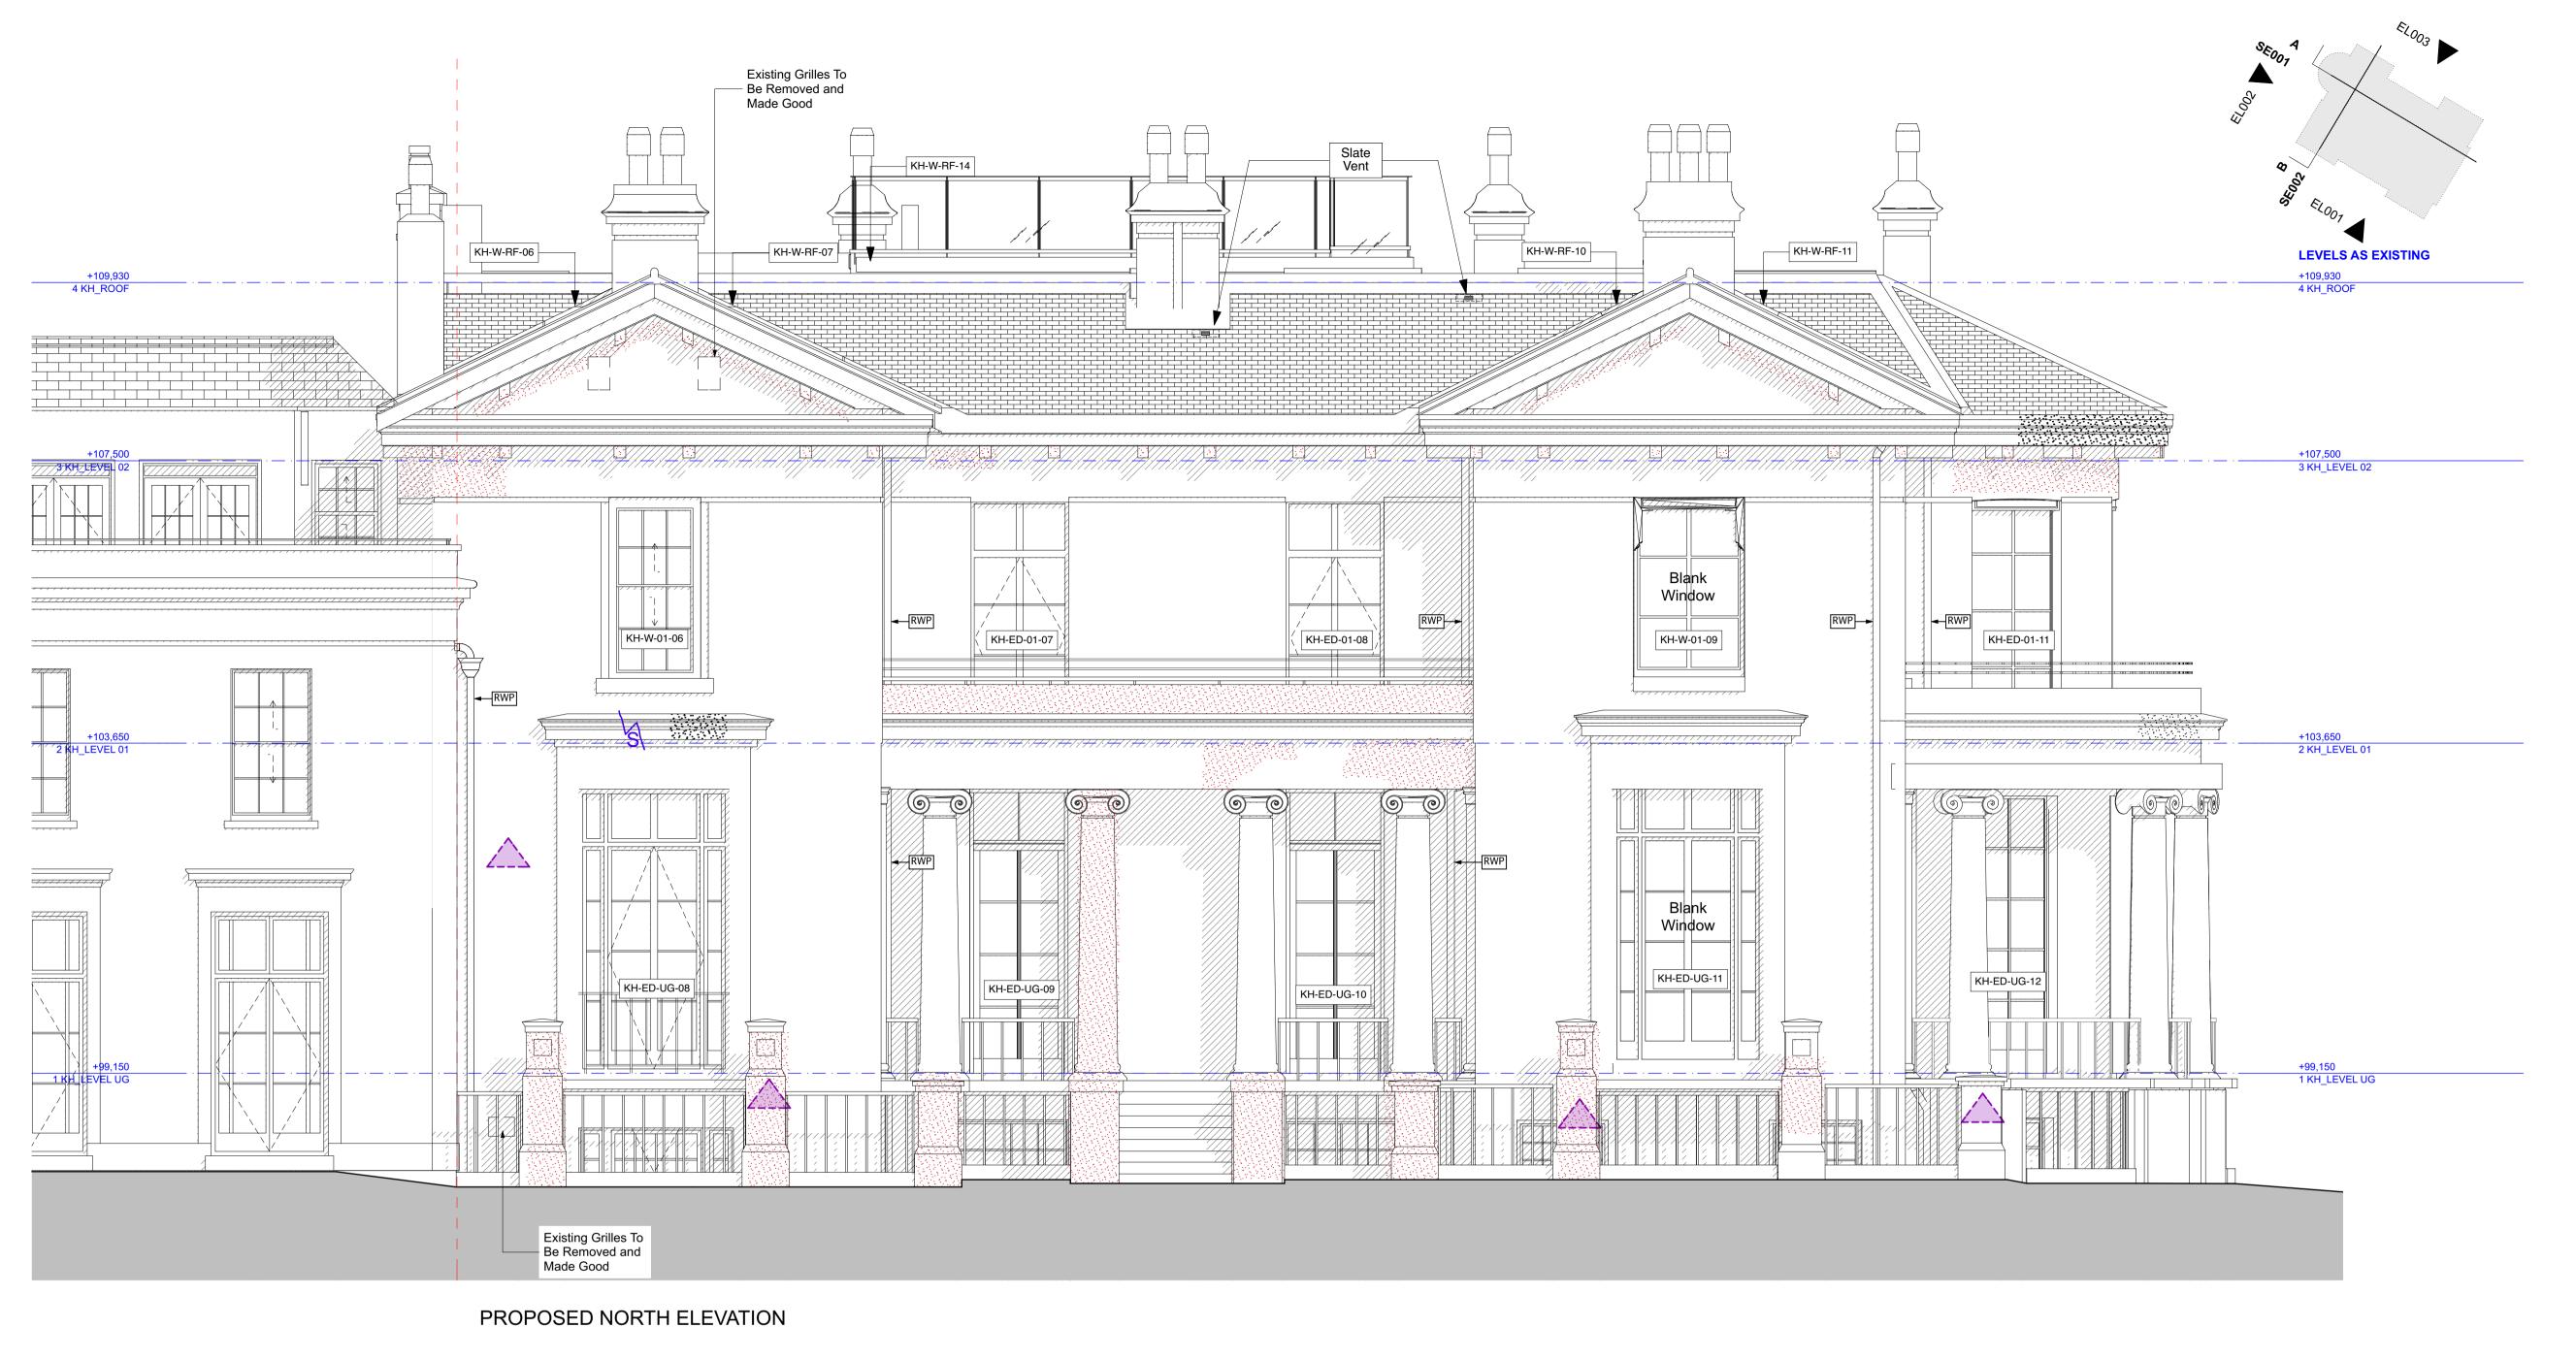

PROPOSED LOWER NORTH ELEVATION

Note: All cables to be removed and brickwork made good

Render - Repair

RWP

Existing Rainwater pipes to be retained as necessary. All new rainwater pipes are to be cast to match existing. Only Cast Iron or aluminium pipes are to be installed. Colour to match existing

CLIENT MOUNT ANVIL LTD

PROJECT
KIDDERPORE AVENUE

DRAWING
Kidderpore Hall
North Elevation As Proposed

DRAWING No.

DRAWN BY

KrC

REV

9000-DRG-02KH-EL003 C4