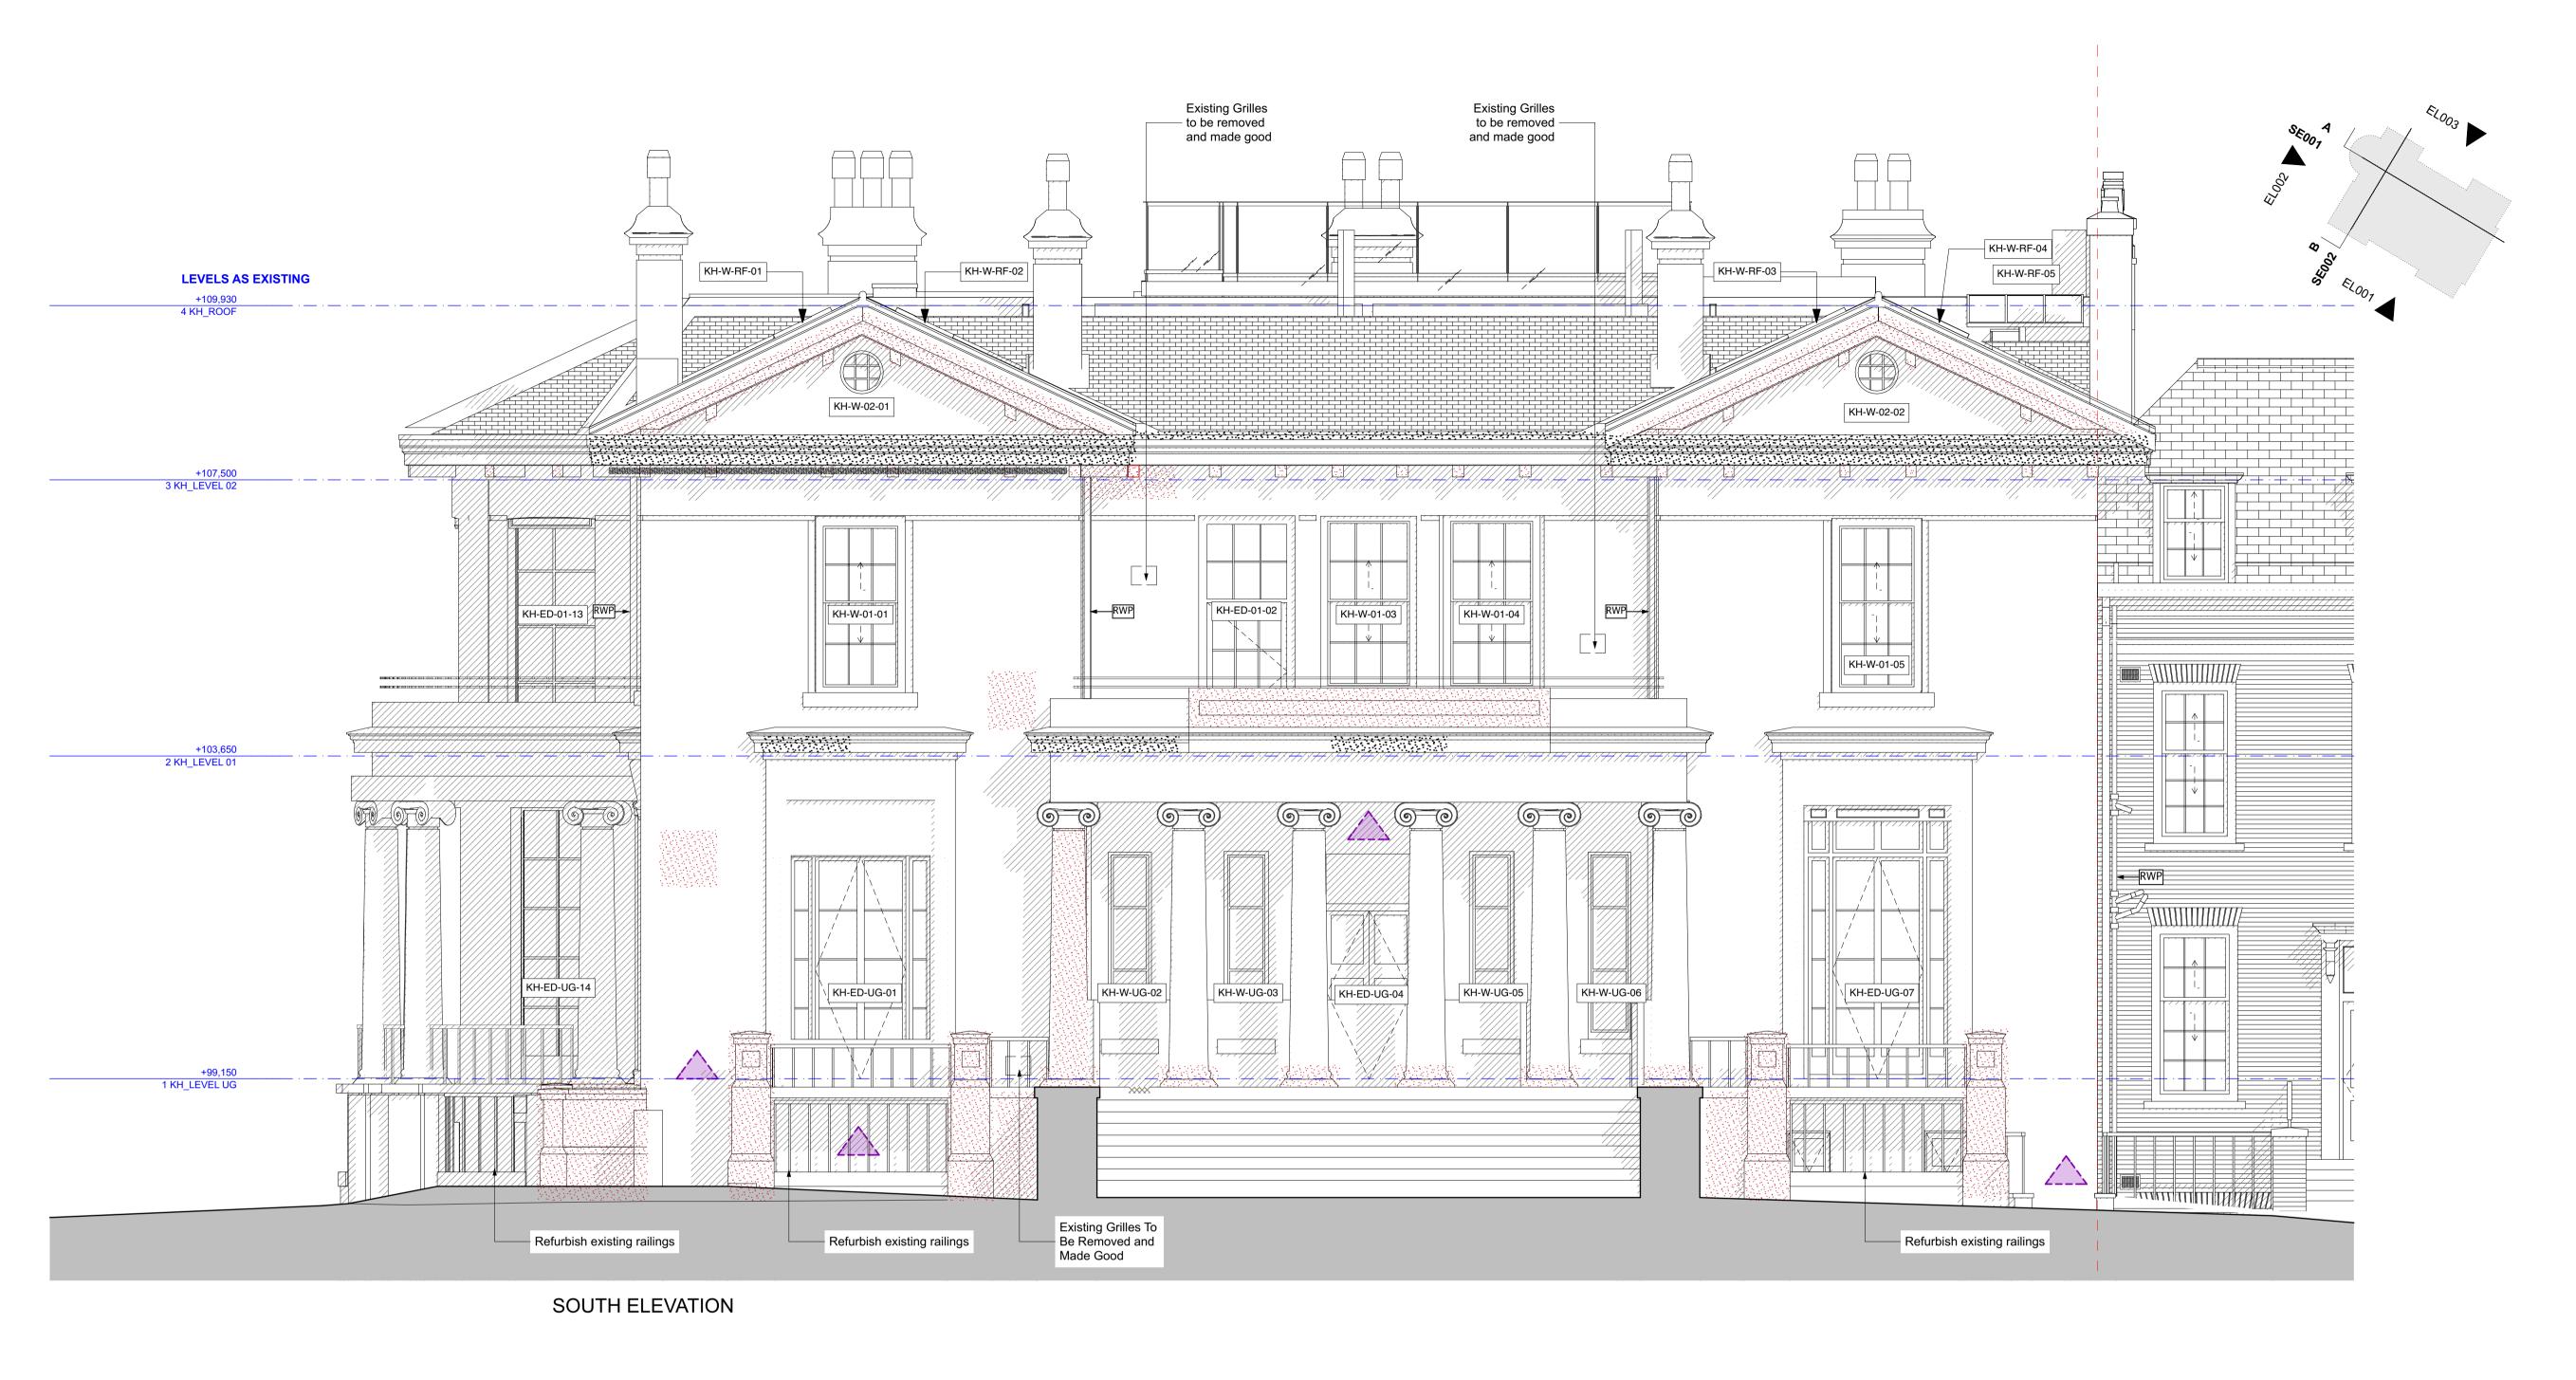

LOWER SOUTH ELEVATION

## REPAIR WORK KEY

Stonework - Repair

Brickwork - Repair.

Repointing - Rake out and repoint to match existing.

Stained area to be cleaned.

Any type of fitting to be removed and brickwork made good.

Note: All cables to be removed and brickwork made good

Brickwork - New to match existing

Structural Crack to be repaired to Structural Engineer's specification.

Decorative Brickwork to be renewed to match existing brickwork.

NOTE:

RWP

Existing Rainwater pipes to be retained as necessary. All new rainwater pipes are to be cast to match existing. Only Cast Iron or aluminium pipes are to be installed. Colour to match existing