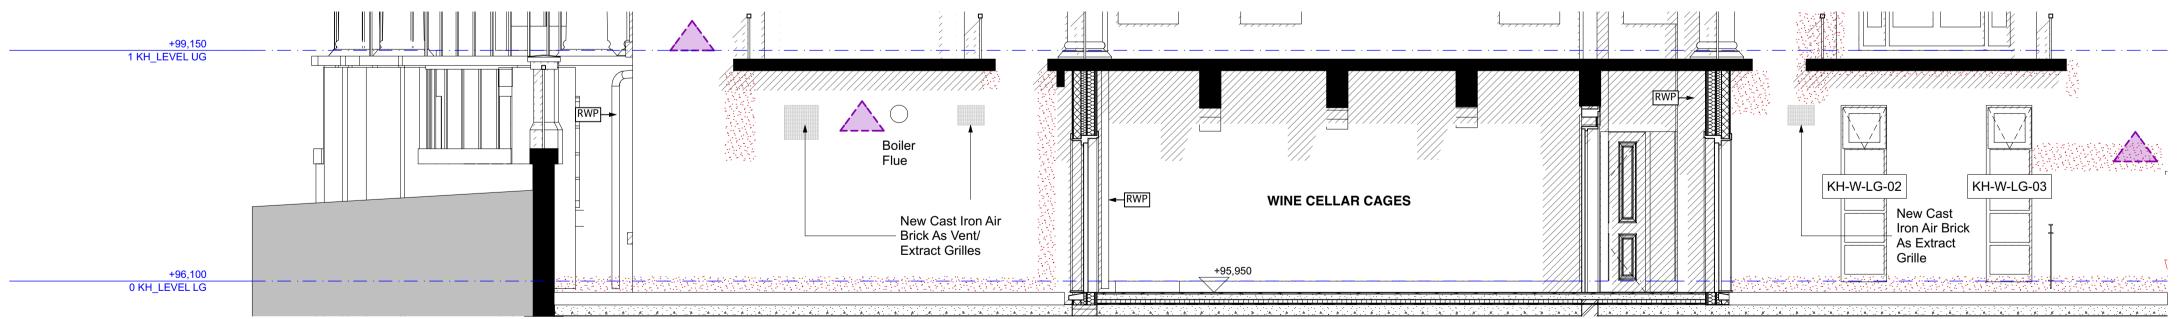

LOWER SOUTH ELEVATION

## REPAIR WORK KEY

Stonework - Repair

Brickwork - Repair.

Repointing - Rake out and repoint to match existing.

Stained area to be cleaned.

Any type of fitting to be removed and brickwork made good.

Note: All cables to be removed and brickwork made good

Brickwork - New to match existing

Structural Crack to be repaired to Structural Engineer's specification.

Decorative Brickwork to be renewed to match existing brickwork.

NOTE:

RWP

Existing Rainwater pipes to be retained as necessary. All new rainwater pipes are to be cast to match existing. Only Cast Iron or aluminium pipes are to be installed. Colour to match existing