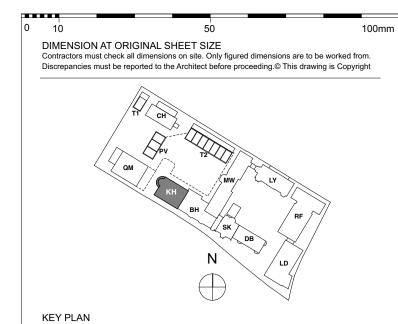

LOWER SOUTH ELEVATION

## REPAIR WORK KEY



Stonework - Repair

Brickwork - Repair.

Repointing - Rake out and repoint to match existing.

Stained area to be cleaned.

Any type of fitting to be removed and brickwork made good.





Note: All cables to be removed and brickwork made good

Brickwork - New to match existing

Structural Crack to be repaired to Structural Engineer's specification.

Decorative Brickwork to be renewed to match existing brickwork.



NOTE:

RWP

Existing Rainwater pipes to be retained as necessary. All new rainwater pipes are to be cast to match existing. Only Cast Iron or aluminium pipes are to be installed. Colour to match existing

## FOR CONSTRUCTION

|    | REVISION                                                           | DR'N             | CH'KD | DATE       |
|----|--------------------------------------------------------------------|------------------|-------|------------|
| P1 | First Issue                                                        | KrC/GC           | TW    | 07/06/2016 |
| P2 | Additional information and Annotation added.<br>Façade Restoration | KrC/GC           | кс    | 21/07/2016 |
| T1 | Issue for Tender                                                   | KrC              | TW    | 02/08