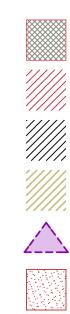

## REPAIR WORK KEY

Stonework - Repair

Brickwork - Repair.

Repointing - Rake out and repoint to match existing.

Stained area to be cleaned.

Any type of fitting to be removed and brickwork made good.

Note: All cables to be removed and brickwork made good

Brickwork - New to match existing

Structural Crack to be repaired to Structural Engineer's specification.

Decorative Brickwork to be renewed to match existing brickwork.

NOTE:

RWP

Existing Rainwater pipes to be retained as necessary. All new rainwater pipes are to be cast to match existing. Only Cast Iron or aluminium pipes are to be installed. Colour to match existing