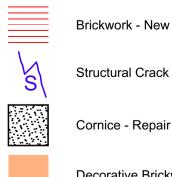

## REPAIR WORK KEY

Stonework - Repair

Brickwork - Repair.

Repointing - Rake out and repoint to match existing.

Stained area to be cleaned.

Any type of fitting to be removed and brickwork made good.

Note: All cables to be removed and brickwork made good

Brickwork - New to match existing

Structural Crack to be repaired to Structural Engineer's specification.

Decorative Brickwork to be renewed to match existing brickwork.

NOTE:

RWP

Existing Rainwater pipes to be retained as necessary. All new rainwater pipes are to be cast to match existing. Only Cast Iron or aluminium pipes are to be installed. Colour to match existing