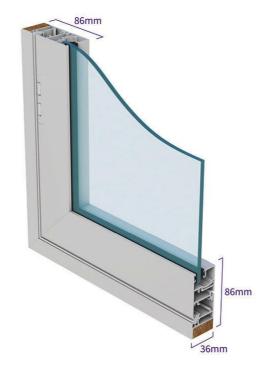

TYPICAL SECONDARY GLAZING DETAIL TO POOL AREA

FOR PLANNING

|   | REVISION    | DR'N | CH'KD | DATE     |
|---|-------------|------|-------|----------|
| A | First Issue | AP   | KC    | 20/12/20 |
|   |             |      |       |          |
|   |             |      |       | 1        |
|   |             |      |       |          |
|   |             |      |       |          |
|   |             |      |       |          |
|   |             |      |       |          |
|   |             |      |       |          |
|   |             |      |       |          |
|   |             |      |       |          |
|   |             |      |       |          |
|   |             |      |       | _        |
|   |             |      |       |          |
|   |             |      |       | _        |
|   |             |      |       |          |
|   |             |      | _     | _        |
|   |             |      |       | -        |
|   |             |      | _     | _        |
|   |             |      | _     | _        |
|   |             |      |       | _        |
|   |             |      |       | _        |
|   |             |      | _     | _        |
|   |             |      | _     | _        |
|   |             |      | _     | _        |
|   |             |      |       |          |
|   |             |      |       | 1        |
|   |             |      |       |          |
|   |             |      |       |          |
|   |             |      |       |          |
|   |             |      |       |          |
|   |             |      |       |          |
|   |             |      |       | 1        |