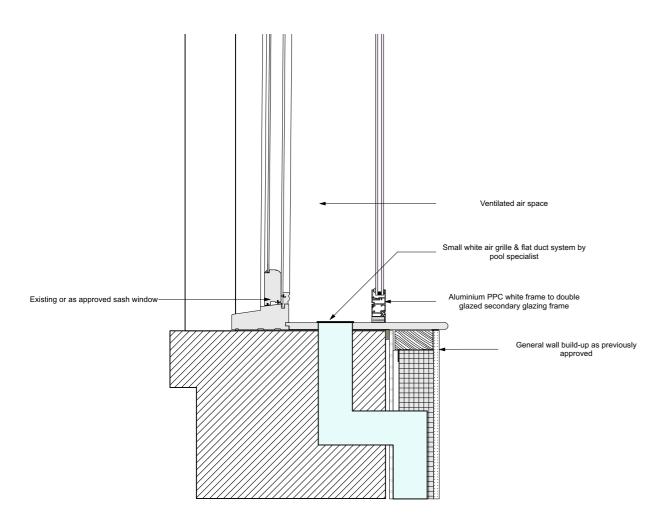

TYPICAL SECONDARY GLAZING DETAIL TO POOL AREA

FOR PLANNING

|   | REVISION    | DR'N | CH'KD | DATE     |
|---|-------------|------|-------|----------|
| A | First Issue | AP   | KC    | 20/12/20 |
|   |             |      |       |          |
|   |             |      |       | 1        |
|   |             |      |       |          |
|   |             |      |       |          |
|   |             |      |       |          |
|   |             |      |       |          |
|   |             |      |       |          |
|   |             |      |       |          |
|   |             |      |       |          |
|   |             |      |       |          |
|   |             |      |       | _        |
|   |             |      |       |          |
|   |             |      |       | _        |
|   |             |      |       |          |
|   |             |      | _     | _        |
|   |             |      |       | -        |
|   |             |      | _     | _        |
|   |             |      | _     | _        |
|   |             |      |       | _        |
|   |             |      |       | _        |
|   |             |      | _     | _        |
|   |             |      | _     | _        |
|   |             |      | _     | _        |
|   |             |      |       |          |
|   |             |      |       | 1        |
|   |             |      |       |          |
|   |             |      |       |          |
|   |             |      |       |          |
|   |             |      |       |          |
|   |             |      |       |          |
|   |             |      |       | 1        |