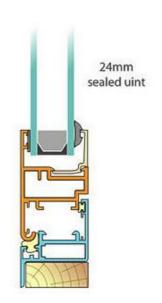

TYPICAL SECONDARY GLAZING DETAIL TO POOL AREA

FOR PLANNING

|   | REVISION    | DR'N | CH'KD | DATE     |
|---|-------------|------|-------|----------|
| A | First Issue | AP   | KC    | 20/12/20 |
|   |             |      |       |          |
|   |             |      |       | 1        |
|   |             |      |       |          |
|   |             |      |       |          |
|   |             |      |       |          |
|   |             |      |       |          |
|   |             |      |       |          |
|   |             |      |       |          |
|   |             |      |       |          |
|   |             |      |       |          |
|   |             |      |       | _        |
|   |             |      |       |          |
|   |             |      |       | _        |
|   |             |      |       |          |
|   |             |      | _     | _        |
|   |             |      |       | -        |
|   |             |      | _     | _        |
|   |             |      | _     | _        |
|   |             |      |       | _        |
|   |             |      |       | _        |
|   |             |      | _     | _        |
|   |             |      | _     | _        |
|   |             |      | _     | _        |
|   |             |      |       |          |
|   |             |      |       | 1        |
|   |             |      |       |          |
|   |             |      |       |          |
|   |             |      |       |          |
|   |             |      |       |          |
|   |             |      |       |          |
|   |             |      |       | 1        |