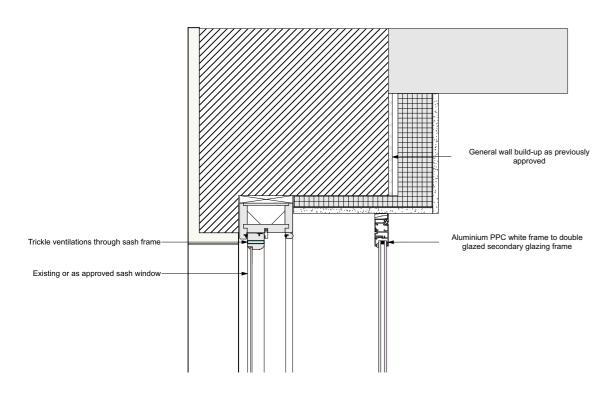

TYPICAL SECONDARY GLAZING DETAIL TO POOL AREA

FOR PLANNING

|   | REVISION    | DR'N | CH'KD | DATE     |
|---|-------------|------|-------|----------|
| A | First Issue | AP   | KC    | 20/12/20 |
|   |             |      |       |          |
|   |             |      |       | 1        |
|   |             |      |       |          |
|   |             |      |       |          |
|   |             |      |       |          |
|   |             |      |       |          |
|   |             |      |       |          |
|   |             |      |       |          |
|   |             |      |       |          |
|   |             |      |       |          |
|   |             |      |       | _        |
|   |             |      |       |          |
|   |             |      |       | _        |
|   |             |      |       |          |
|   |             |      | _     | _        |
|   |             |      |       | -        |
|   |             |      | _     | _        |
|   |             |      | _     | _        |
|   |             |      |       | _        |
|   |             |      |       | _        |
|   |             |      | _     | _        |
|   |             |      | _     | _        |
|   |             |      | _     | _        |
|   |             |      |       |          |
|   |             |      |       | 1        |
|   |             |      |       |          |
|   |             |      |       |          |
|   |             |      |       |          |
|   |             |      |       |          |
|   |             |      |       |          |
|   |             |      |       | 1        |