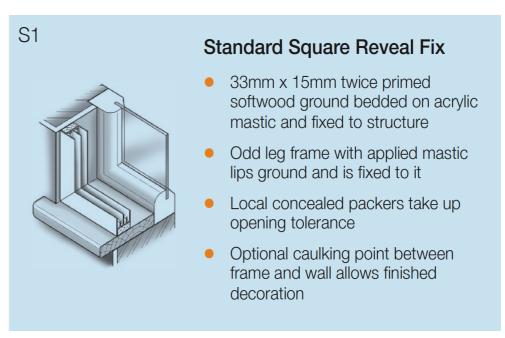

TYPICAL SECONDARY GLAZING DETAIL TO POOL AREA

FOR PLANNING

|   | REVISION    | DR'N | CH'KD | DATE     |
|---|-------------|------|-------|----------|
| A | First Issue | AP   | KC    | 20/12/20 |
|   |             |      |       |          |
|   |             |      |       | 1        |
|   |             |      |       |          |
|   |             |      |       |          |
|   |             |      |       |          |
|   |             |      |       |          |
|   |             |      |       |          |
|   |             |      |       |          |
|   |             |      |       |          |
|   |             |      |       |          |
|   |             |      |       | _        |
|   |             |      |       |          |
|   |             |      |       | _        |
|   |             |      |       |          |
|   |             |      | _     | _        |
|   |             |      |       | -        |
|   |             |      | _     | _        |
|   |             |      | _     | _        |
|   |             |      |       | _        |
|   |             |      |       | _        |
|   |             |      | _     | _        |
|   |             |      | _     | _        |
|   |             |      | _     | _        |
|   |             |      |       |          |
|   |             |      |       | 1        |
|   |             |      |       |          |
|   |             |      |       |          |
|   |             |      |       |          |
|   |             |      |       |          |
|   |             |      |       |          |
|   |             |      |       | 1        |