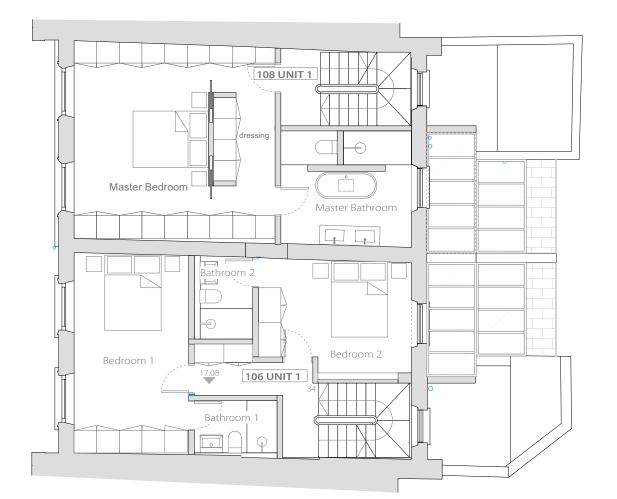

No. Revision

Date

0 1 2 5 m

106 Unit 1 3F : GIFA 44 sqm 108 Unit 1 3F : GIFA 43 sqm

Third Floor

Roof Floor

PLANNING All dimensions must be confirmed on site and verified with the Architect. Any discrepencies on the drawing must be reported to the Architect prior to any works being carried out on site. DO NOT SCALE OFF THIS DRAWING, only use stated dimensions for setting out purposes. The copyright of this schedule / drawing remains with the Architect. No part of this schedule / drawing may be reproduced in any form or by any means without the written permission of Greenway Architects. Project: 106 -108 Regent's Park Road NW1 8UG Drawing Title: Proposed Third Floor Plan Drawing No.: 1939 P- 204 Date 07.01.2019 Scale 1:100 @ A3 greenwayarchitects Branch Hill Mews, London NW3 7LT Tel +44 (0)20 7435 6091 www.greenwayarchitects.co.uk