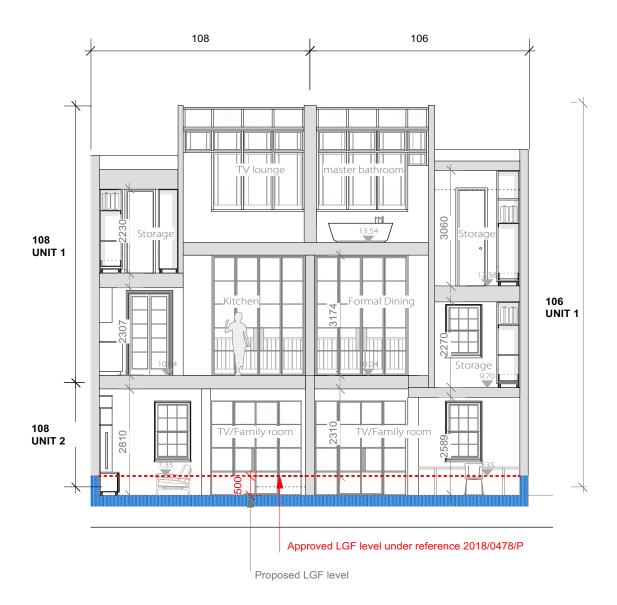

Section CC

PLANNING

PLANNING

PLANNING

Poset:

106 -108 Regents Park Road
NV1 8UG

Drawing Title:
Proposed Section CC

Drawing No.:
1939 P. 223

All dimensions must be confirmed on site and verified with the Architect, Any discrepancies of the drawing must be repended to the Architect prior be any works put to be Architect, or to any works put to be Architect, and the Architect and the Architect, and the Architect, and the Architect, and the Architect and the Architect, and