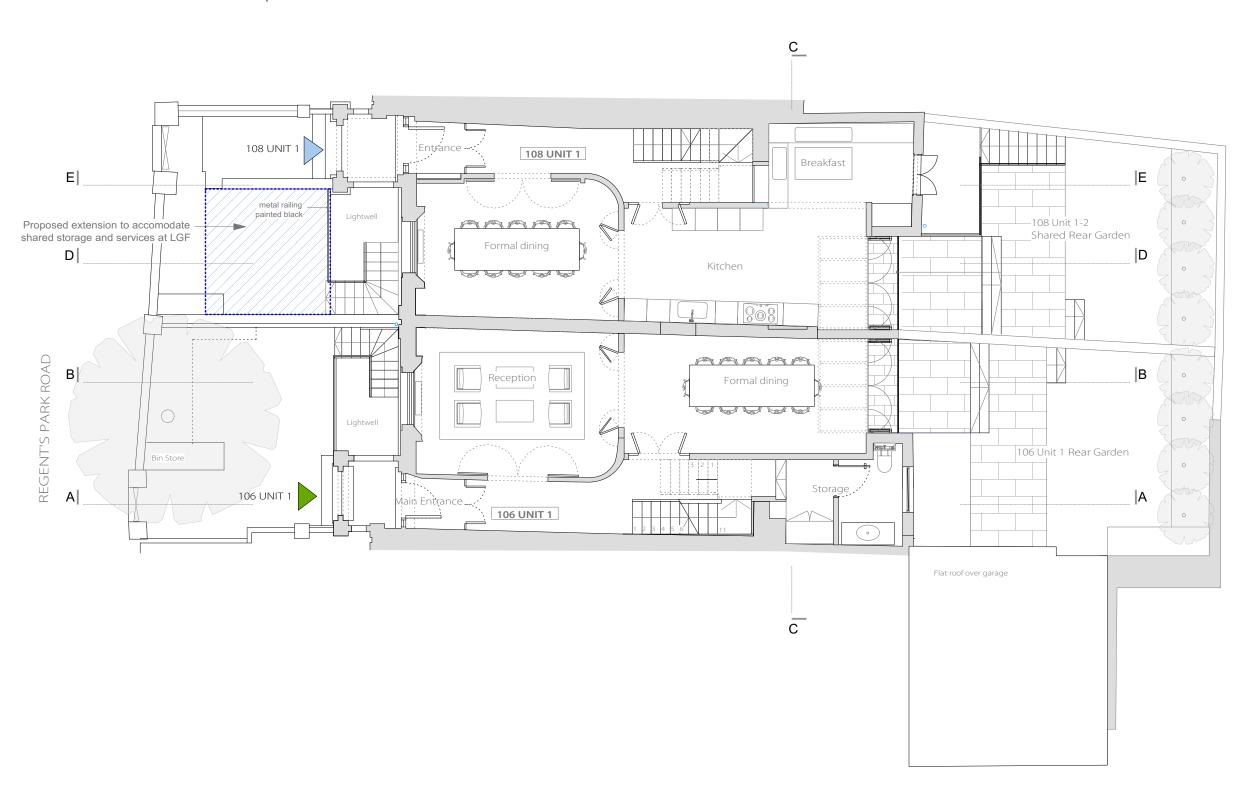

greenwayarchitects

Branch Hill Mews, London NW3 7LT Tel +44 (0)20 7435 6091 www.greenwayarchitects.co.uk

106 Unit 1 GF : GIFA 65.5 sqm 108 Unit 1 GF : GIFA 67.5 sqm

0 1 2 5 n

| PLANNING                                                                                                                                                                                            |
|-----------------------------------------------------------------------------------------------------------------------------------------------------------------------------------------------------|
| All dimensions must be confirmed on site and verified<br>with the Architect. Any discrepencies on the drawing<br>must be reported to the Architect prior to any works<br>being carried out on site. |
| DO NOT SCALE OFF THIS DRAWING, only use stated dimensions for setting out purposes.  The copyright of this schedule / drawing remains with the copyright of this schedule / drawing remains with    |
| the Architect. No part of this schedule / drawing may be reproduced in any form or by any means without the written permission of Greenway Architects.  Project:                                    |
| 106-108 Regent's Park Road<br>NW1 8UG<br>Drawing Title:                                                                                                                                             |
| Proposed Ground Floor Plan  Drawing No.:                                                                                                                                                            |
| 1939 P- 202                                                                                                                                                                                         |
| 07.01.2019 1:100 @ A3                                                                                                                                                                               |
| greenwayarchitects  Branch Hill Mews, London NW3 7LT Tel +44 (0)20 7435 6091 www.greenwayarchitects.co.uk                                                                                           |
| •                                                                                                                                                                                                   |