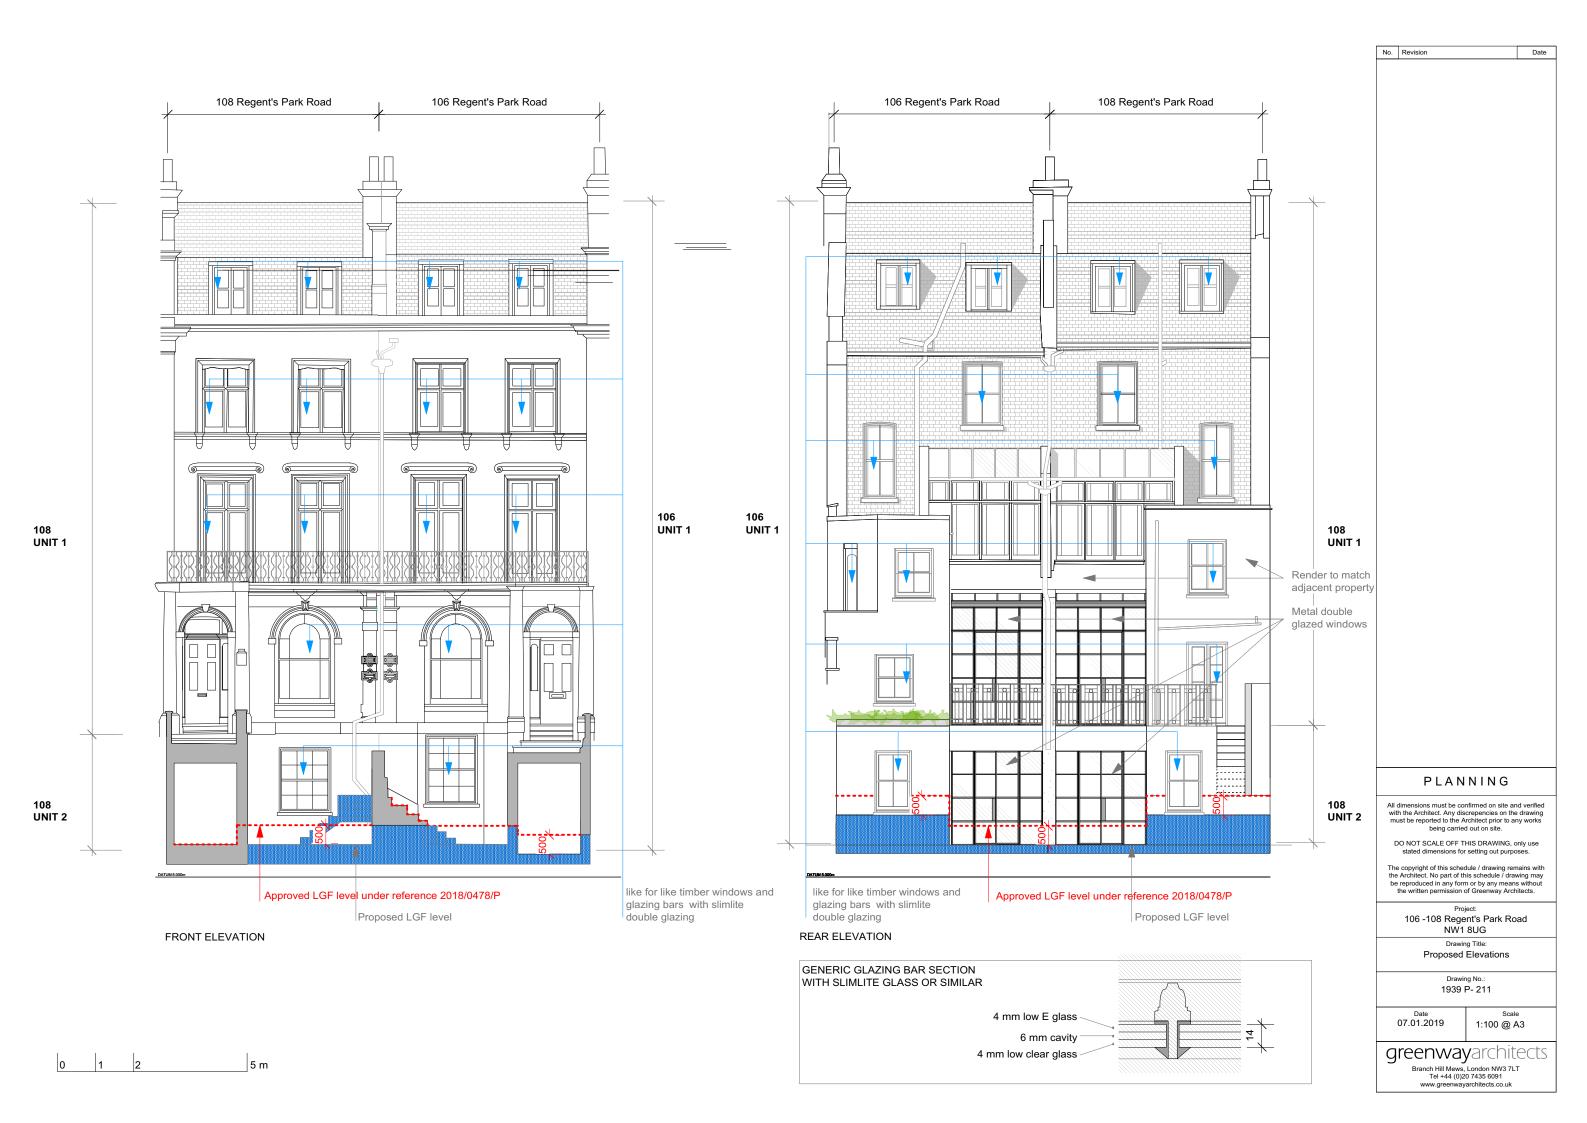

FRONT ELEVATION REAR ELEVATION

EXISTING

All dimensions must be confirmed on site and verified with the Architect. Any discrepencies on the drawing must be reported to the Architect prior to any works being carried out on site.

DO NOT SCALE OFF THIS DRAWING, only use stated dimensions for setting out purposes.

The copyright of this schedule / drawing remains with the Architect. No part of this schedule / drawing may be reproduced in any form or by any means without the written permission of Greenway Architects.

Project: 106 - 108 Regent's Park Road NW1 8UG

Drawing Title:
Existing Front and Rear Elevations

Drawing No.: 1939 E- 111

Date 07.01.2019

No. Revision

Scale 1:100 @ A3

greenwayarchitects

Branch Hill Mews, London NW3 7LT Tel +44 (0)20 7435 6091 www.greenwayarchitects.co.uk