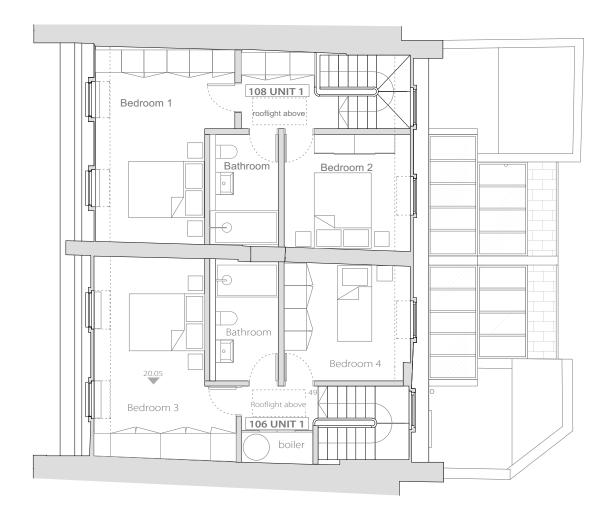

No. Revision

Date

0 1 2 5 m

106 Unit 1 3F : GIFA 44 sqm 108 Unit 1 3F : GIFA 43 sqm

Third Floor

Roof Floor

PLANNING All dimensions must be confirmed on site and verified with the Architect. Any discrepencies on the drawing must be reported to the Architect prior to any works being carried out on site. DO NOT SCALE OFF THIS DRAWING, only use stated dimensions for setting out purposes. The copyright of this schedule / drawing remains with the Architect. No part of this schedule / drawing may be reproduced in any form or by any means without the written permission of Greenway Architects. Project: 106 -108 Regent's Park Road NW1 8UG Drawing Title: Proposed Third Floor Plan Drawing No.: 1939 P- 204 Date 07.01.2019 Scale 1:100 @ A3 greenwayarchitects Branch Hill Mews, London NW3 7LT Tel +44 (0)20 7435 6091 www.greenwayarchitects.co.uk