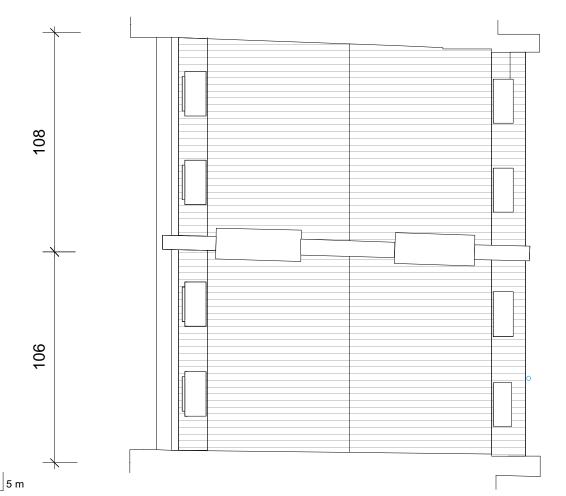

106 Unit 1 1F : GIFA 60.5 sqm 108 Unit 1 1F : GIFA 61 sqm

First Floor

106 Unit 1 2F : GIFA 47 sqm 108 Unit 1 2F : GIFA 46 sqm

Second Floor

PLANNING All dimensions must be confirmed on site and verified with the Architect. Any discrepencies on the drawing must be reported to the Architect prior to any works being carried out on site. DO NOT SCALE OFF THIS DRAWING, only use stated dimensions for setting out purposes. The copyright of this schedule / drawing remains with the Architect. No part of this schedule / drawing may be reproduced in any form or by any means without the written permission of Greenway Architects. Project: 106 -108 Regent's Park Road NW1 8UG Drawing Title: Proposed First and Second Floor Plan Drawing No.: 1939 P- 203 Date 07.01.2019 Scale 1:100 @ A3 greenwayarchitects Branch Hill Mews, London NW3 7LT Tel +44 (0)20 7435 6091 www.greenwayarchitects.co.uk