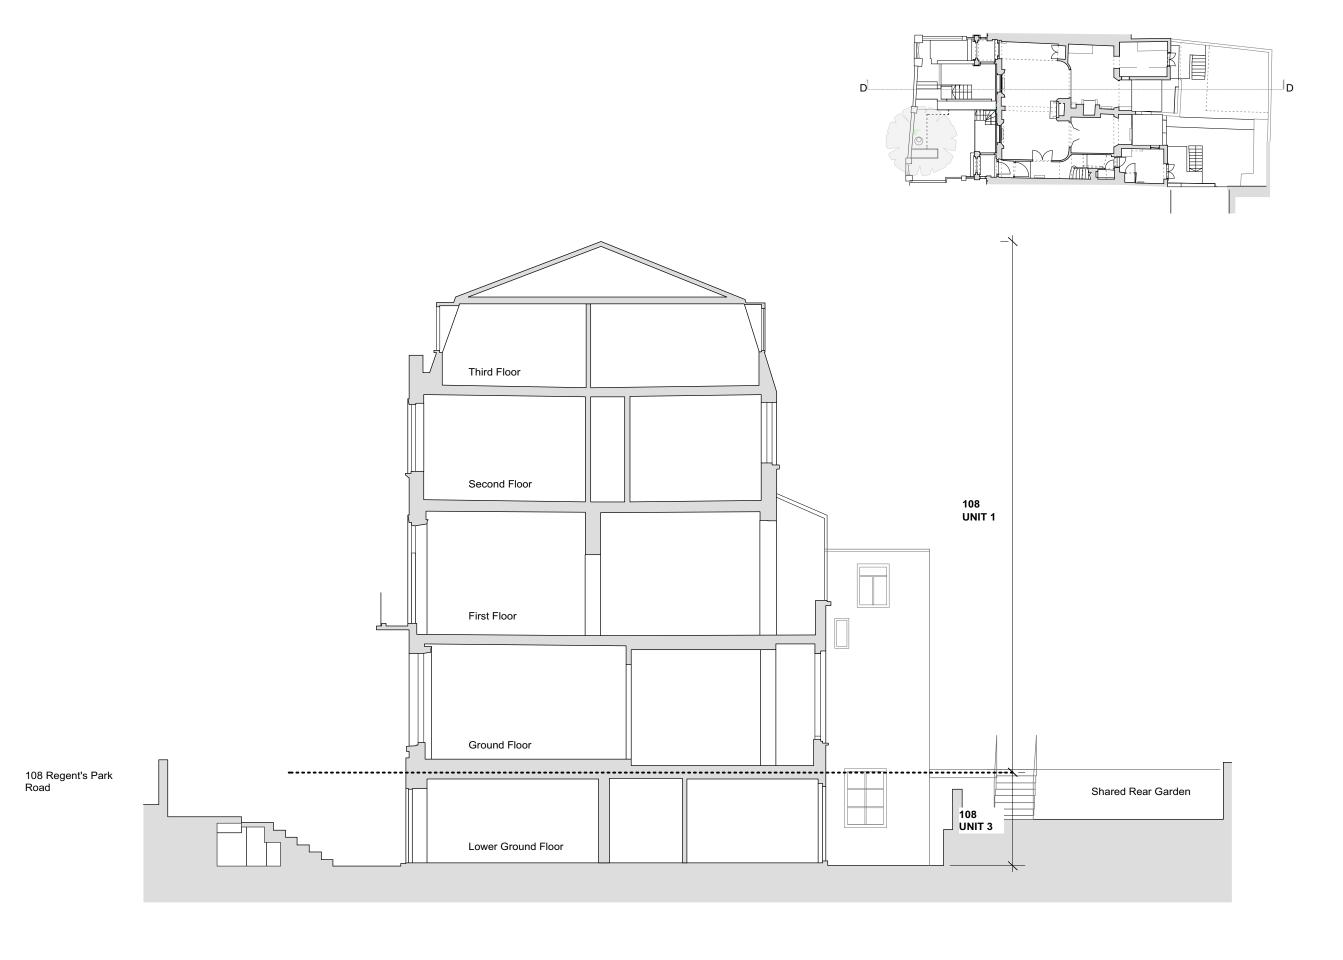

Project: 106 -108 Regent's Park Road NW1 8UG

Drawing Title:

Existing Section AA

Drawing No.: 1939 E- 121

Date 07.01.2019 Scale 1:100 @ A3

greenwayarchitects

Branch Hill Mews, London NW3 7LT Tel +44 (0)20 7435 6091 www.greenwayarchitects.co.uk