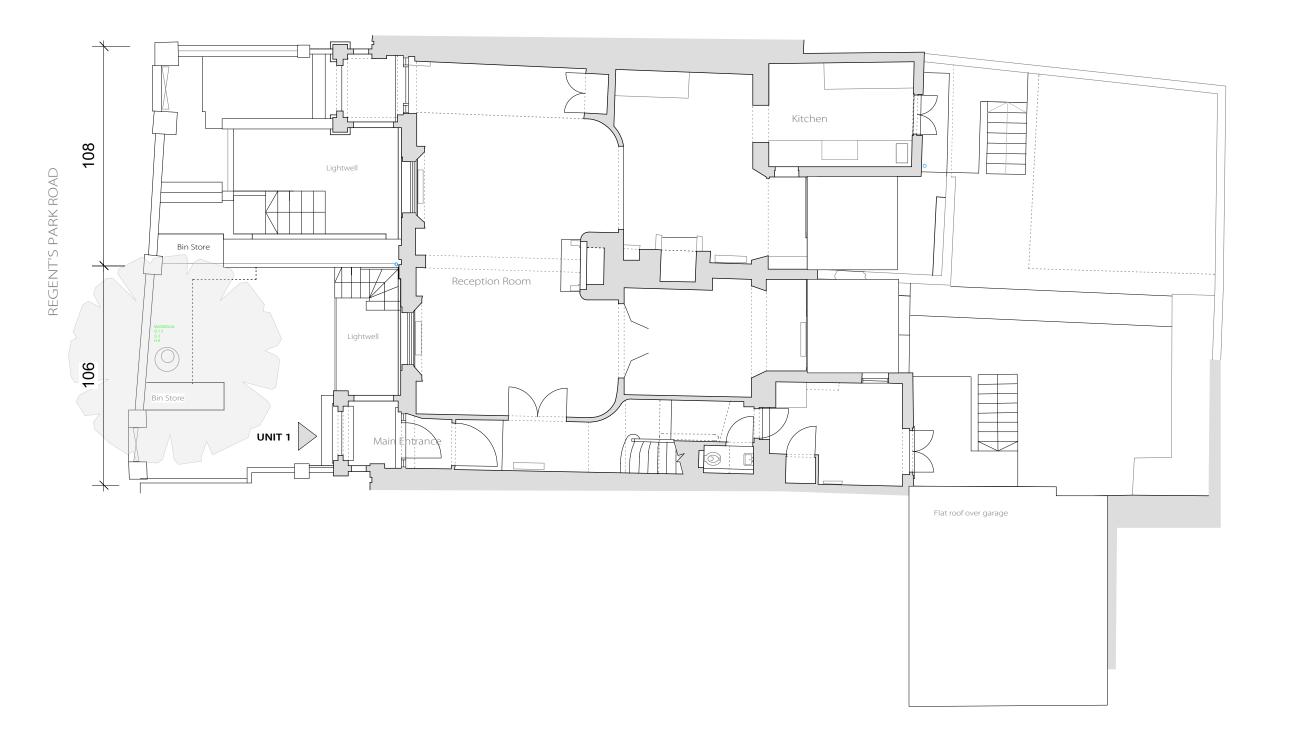

0 1 2 5 m

0 1 2 5 r

EXISTING All dimensions must be confirmed on site and verified with the Architect. Any discrepencies on the drawing must be reported to the Architect prior to any works being carried out on site. DO NOT SCALE OFF THIS DRAWING, only use stated dimensions for setting out purposes. The copyright of this schedule / drawing remains with the Architect. No part of this schedule / drawing may be reproduced in any form or by any means without the written permission of Greenway Architects. Project: 106 -108 Regent's Park Road NW1 8UG Drawing Title:
Existing Ground Floor Plan Drawing No.: 1939 E- 102 Scale 1:100 @ A3 Date 07.01.2019 Greenwayarchitects