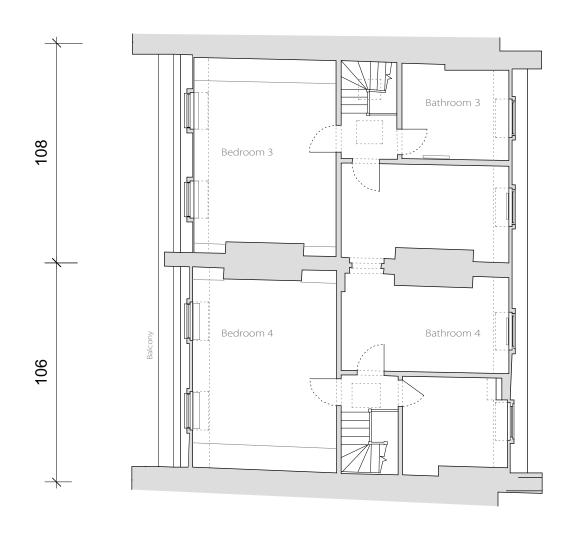

106 Unit 1 1F : GIFA 60.5 sqm 108 Unit 1 1F : GIFA 61 sqm

First Floor

106 Unit 1 2F : GIFA 47 sqm 108 Unit 1 2F : GIFA 46 sqm

Second Floor

PLANNING All dimensions must be confirmed on site and verified with the Architect. Any discrepencies on the drawing must be reported to the Architect prior to any works being carried out on site. DO NOT SCALE OFF THIS DRAWING, only use stated dimensions for setting out purposes. The copyright of this schedule / drawing remains with the Architect. No part of this schedule / drawing may be reproduced in any form or by any means without the written permission of Greenway Architects. Project: 106 -108 Regent's Park Road NW1 8UG Drawing Title: Proposed First and Second Floor Plan Drawing No.: 1939 P- 203 Date 07.01.2019 Scale 1:100 @ A3 greenwayarchitects Branch Hill Mews, London NW3 7LT Tel +44 (0)20 7435 6091 www.greenwayarchitects.co.uk