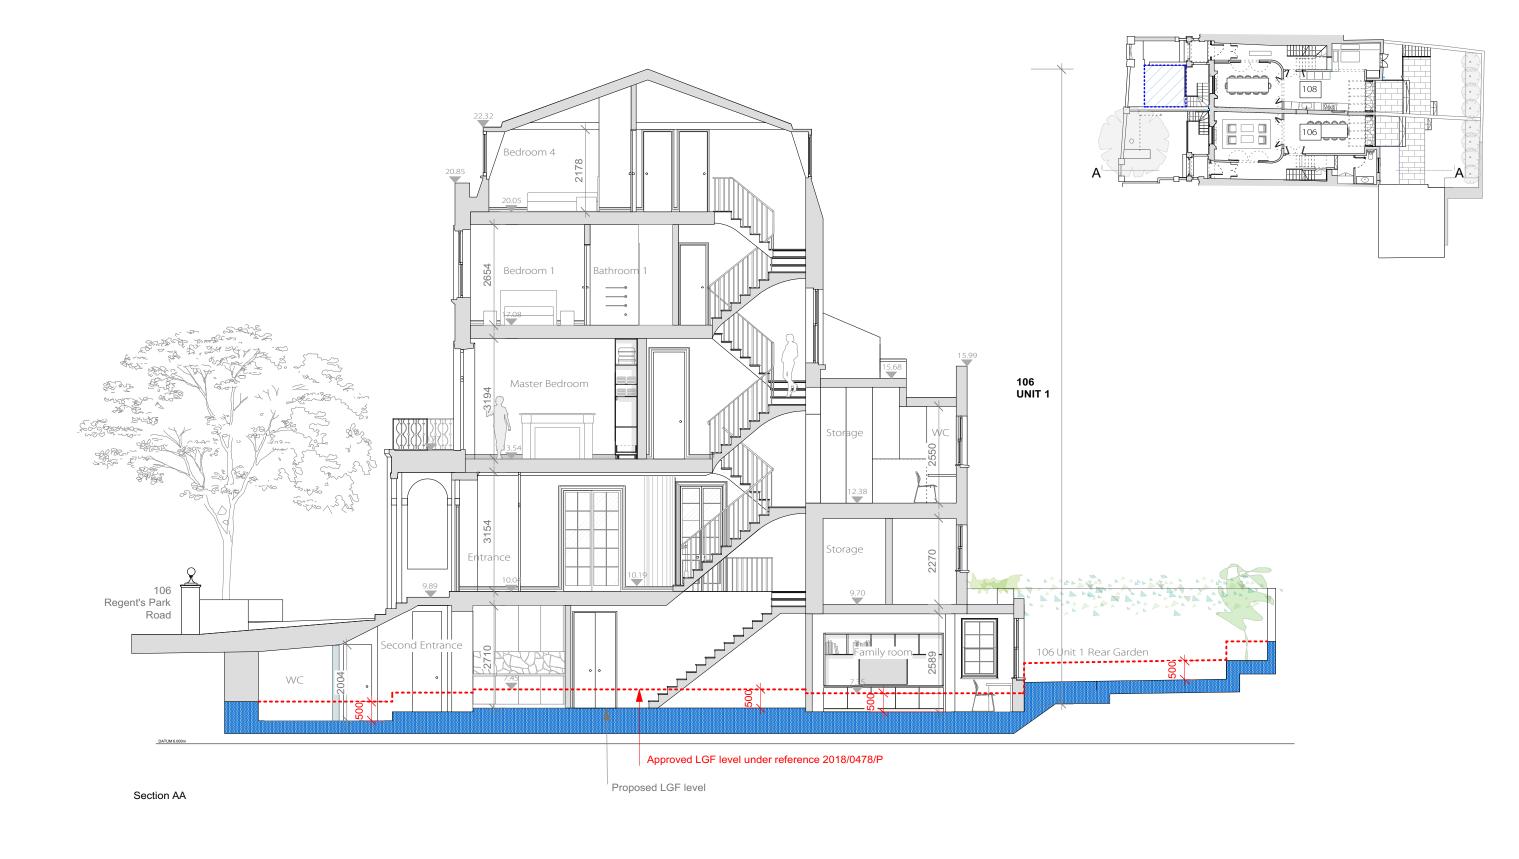

Ground Floor ..... 106 Regent's Park Road Shared Rear garden UNIT 2 UNIT 2 Lower Ground Floor

First Floor

EXISTING

All dimensions must be confirmed on site and verified with the Architect. Any discrepencies on the drawing must be reported to the Architect prior to any works being carried out on site.

DO NOT SCALE OFF THIS DRAWING, only use stated dimensions for setting out purposes.

The copyright of this schedule / drawing remains with the Architect. No part of this schedule / drawing may be reproduced in any form or by any means without the written permission of Greenway Architects.

Project: 106 -108 Regent's Park Road NW1 8UG

Drawing Title:

Existing Section AA

Drawing No.: 1939 E- 121

Date 07.01.2019 Scale 1:100 @ A3

greenwayarchitects

Branch Hill Mews, London NW3 7LT Tel +44 (0)20 7435 6091 www.greenwayarchitects.co.uk