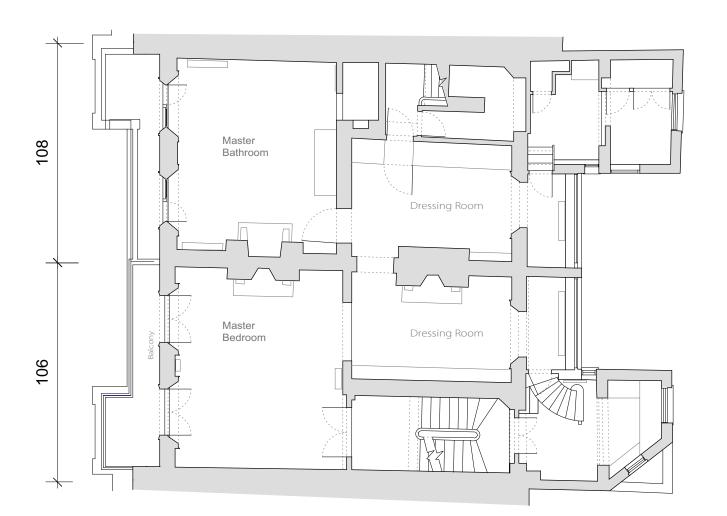

Branch Hill Mews, London NW3 7LT
Tel +44 (0)20 7435 6091
www.greenwayarchitects.co.uk

First Floor

0 1 2

Second Floor

EXISTING All dimensions must be confirmed on site and verified with the Architect. Any discrepencies on the drawing must be reported to the Architect prior to any works being carried out on site. DO NOT SCALE OFF THIS DRAWING, only use stated dimensions for setting out purposes. The copyright of this schedule / drawing remains with the Architect. No part of this schedule / drawing may be reproduced in any form or by any means without the written permission of Greenway Architects. Project: 106 -108 Regent's Park Road NW1 8UG Drawing Title:
Existing First and Second Floor Plan Drawing No.: 1939 E- 103 Scale 1:100 @ A3 Date 07.01.2019 greenwayarchitects Branch Hill Mews, London NW3 7LT Tel +44 (0)20 7435 6091 www.greenwayarchitects.co.uk