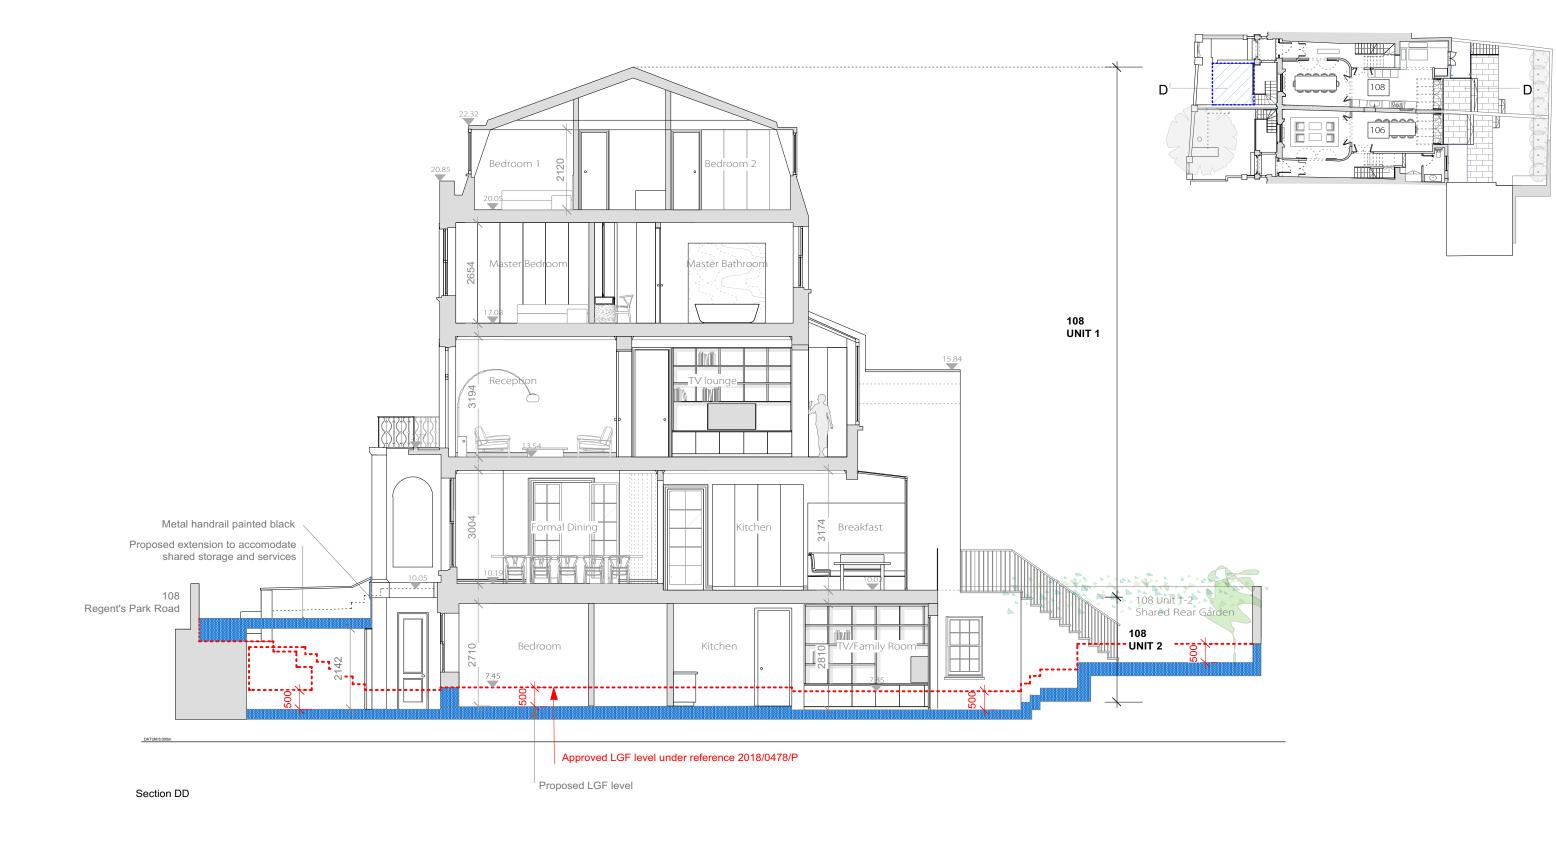

Project: 106 -108 Regent's Park Road NW1 8UG

Drawing Title:

Existing Section AA

Drawing No.: 1939 E- 121

Date 07.01.2019 Scale 1:100 @ A3

greenwayarchitects

Branch Hill Mews, London NW3 7LT Tel +44 (0)20 7435 6091 www.greenwayarchitects.co.uk

EXISTING All dimensions must be confirmed on site and verified with the Architect. Any discrepencies on the drawing must be reported to the Architect prior to any works being carried out on site. DO NOT SCALE OFF THIS DRAWING, only use stated dimensions for setting out purposes. The copyright of this schedule / drawing remains with the Architect. No part of this schedule / drawing may be reproduced in any form or by any means without the written permission of Greenway Architects. Project: 106 -108 Regent's Park Road NW1 8UG Drawing Title: Existing Section DD Drawing No.: 1939 E- 122 Date 07.01.2019 Scale 1:100 @ A3 greenwayarchitects Branch Hill Mews, London NW3 7LT Tel +44 (0)20 7435 6091 www.greenwayarchitects.co.uk