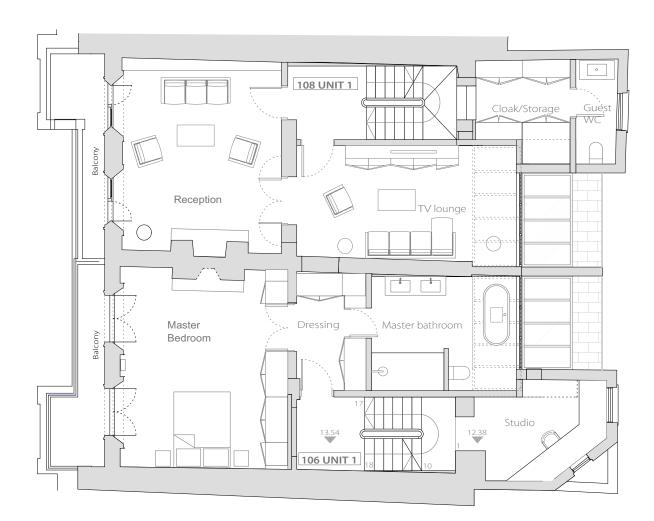

106 Unit 1 1F : GIFA 60.5 sqm 108 Unit 1 1F : GIFA 61 sqm

First Floor

106 Unit 1 2F : GIFA 47 sqm 108 Unit 1 2F : GIFA 46 sqm

Second Floor

PLANNING All dimensions must be confirmed on site and verified with the Architect. Any discrepencies on the drawing must be reported to the Architect prior to any works being carried out on site. DO NOT SCALE OFF THIS DRAWING, only use stated dimensions for setting out purposes. The copyright of this schedule / drawing remains with the Architect. No part of this schedule / drawing may be reproduced in any form or by any means without the written permission of Greenway Architects. Project: 106 -108 Regent's Park Road NW1 8UG Drawing Title: Proposed First and Second Floor Plan Drawing No.: 1939 P- 203 Date 07.01.2019 Scale 1:100 @ A3 greenwayarchitects Branch Hill Mews, London NW3 7LT Tel +44 (0)20 7435 6091 www.greenwayarchitects.co.uk