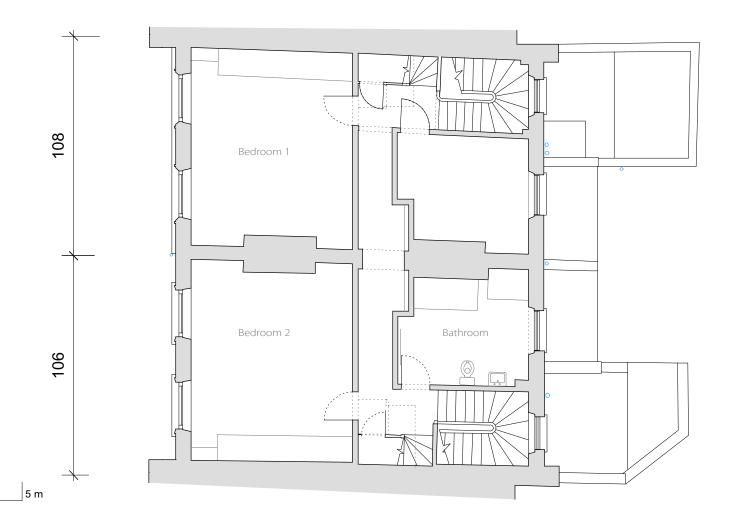

Branch Hill Mews, London NW3 7LT
Tel +44 (0)20 7435 6091
www.greenwayarchitects.co.uk

First Floor

0 1 2

Second Floor

EXISTING All dimensions must be confirmed on site and verified with the Architect. Any discrepencies on the drawing must be reported to the Architect prior to any works being carried out on site. DO NOT SCALE OFF THIS DRAWING, only use stated dimensions for setting out purposes. The copyright of this schedule / drawing remains with the Architect. No part of this schedule / drawing may be reproduced in any form or by any means without the written permission of Greenway Architects. Project: 106 -108 Regent's Park Road NW1 8UG Drawing Title:
Existing First and Second Floor Plan Drawing No.: 1939 E- 103 Scale 1:100 @ A3 Date 07.01.2019 greenwayarchitects Branch Hill Mews, London NW3 7LT Tel +44 (0)20 7435 6091 www.greenwayarchitects.co.uk