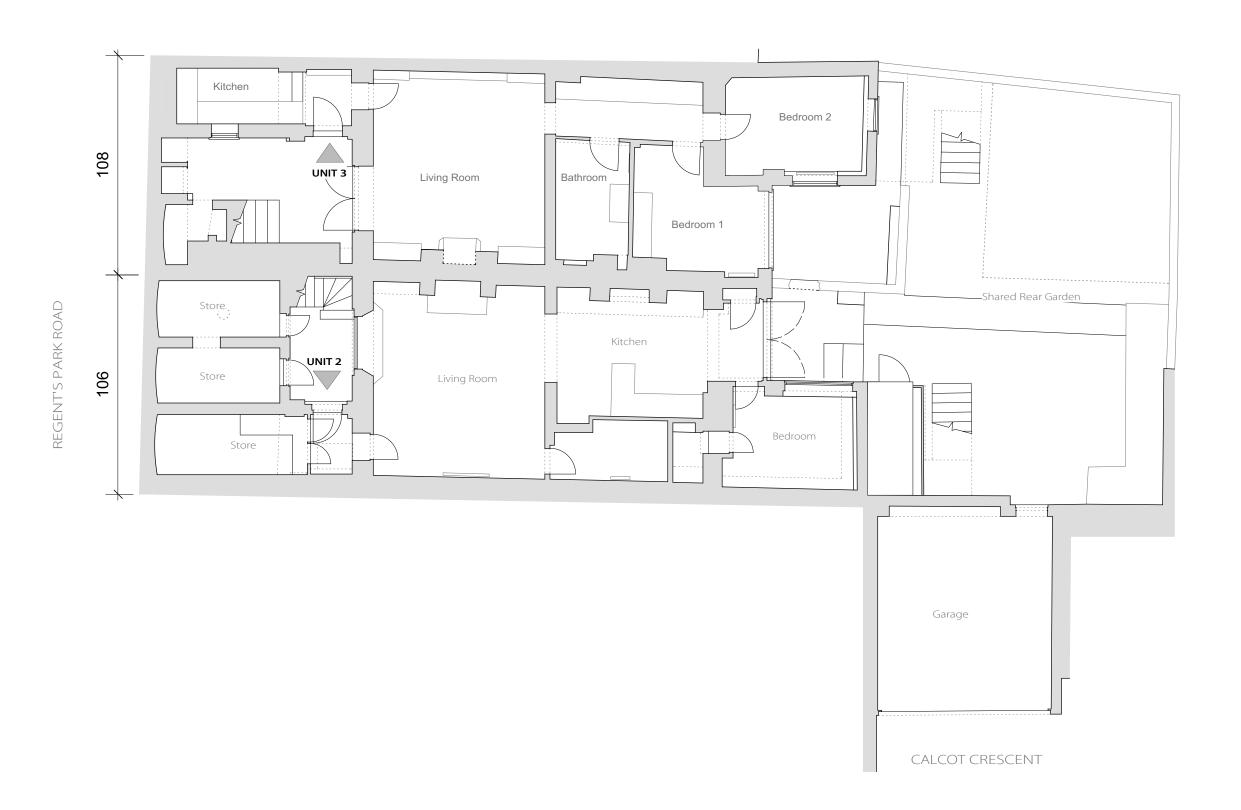

No. Revision Date EXISTING All dimensions must be confirmed on site and verified with the Architect. Any discrepencies on the drawing must be reported to the Architect prior to any works being carried out on site. DO NOT SCALE OFF THIS DRAWING, only use stated dimensions for setting out purposes. The copyright of this schedule / drawing remains with the Architect. No part of this schedule / drawing may be reproduced in any form or by any means without the written permission of Greenway Architects. Project: 106 -108 Regent's Park Road NW1 8UG Drawing Title:
Existing Lower Ground Plan Drawing No.: 1939 E- 101 Scale 1:100 @ A3 Date 07.01.2019 greenwayarchitects Branch Hill Mews, London NW3 7LT Tel +44 (0)20 7435 6091 www.greenwayarchitects.co.uk