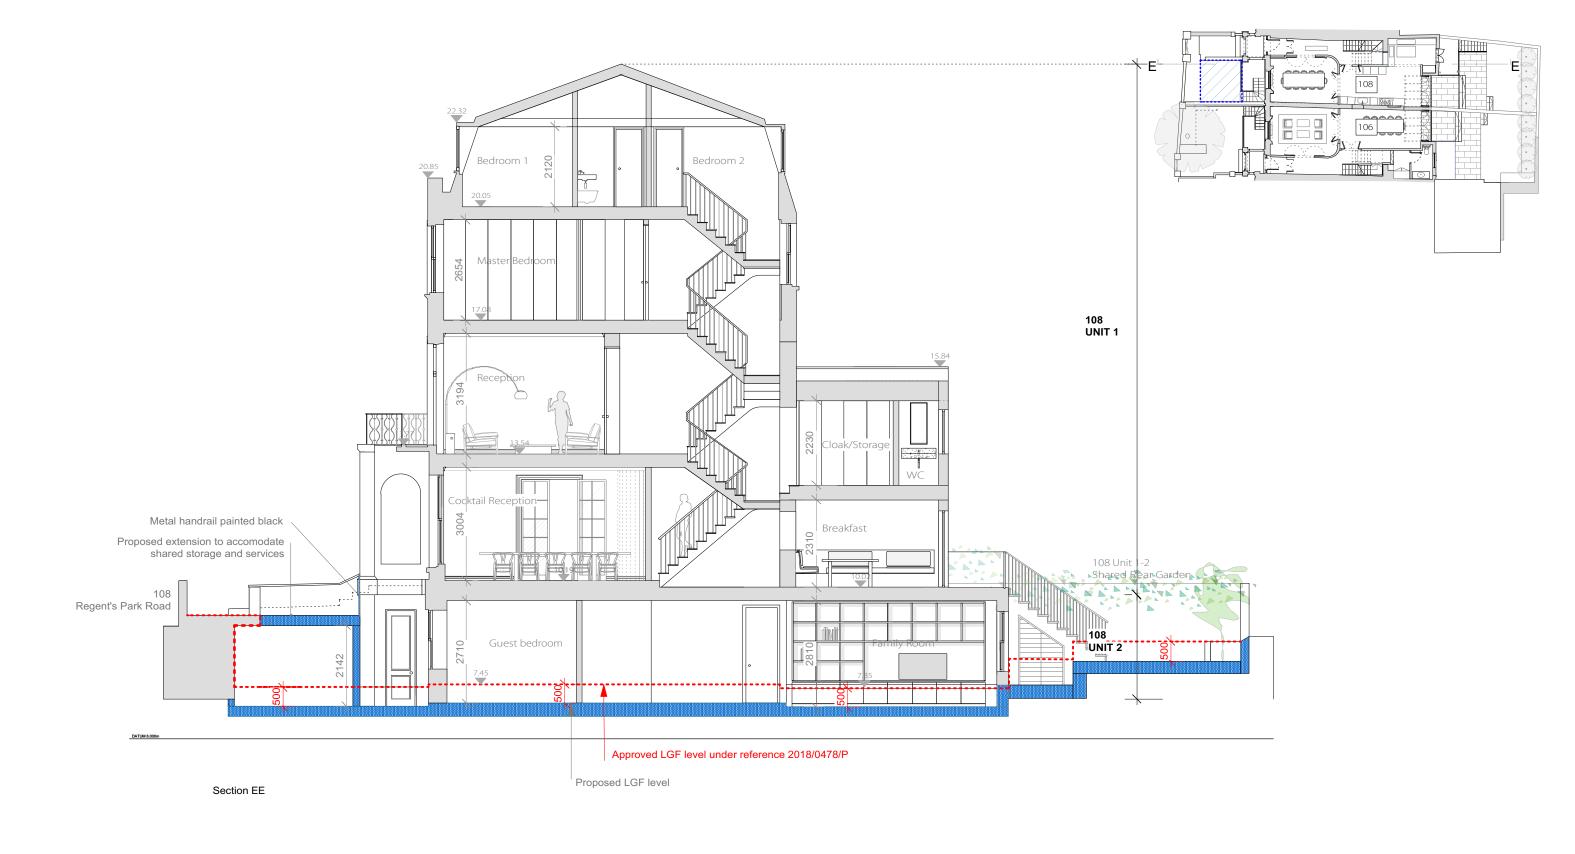

Section CC

PLANNING

PLANNING

PLANNING

Poset:

106 -108 Regents Park Road
NV1 8UG

Drawing Title:
Proposed Section CC

Drawing No.:
1939 P. 223

All dimensions must be confirmed on site and verified with the Architect, Any discrepancies of the drawing must be repended to the Architect prior be any works put to be Architect, or to any works put to be Architect, and the Architect and the Architect, and the Architect, and the Architect, and the Architect and the Architect, and