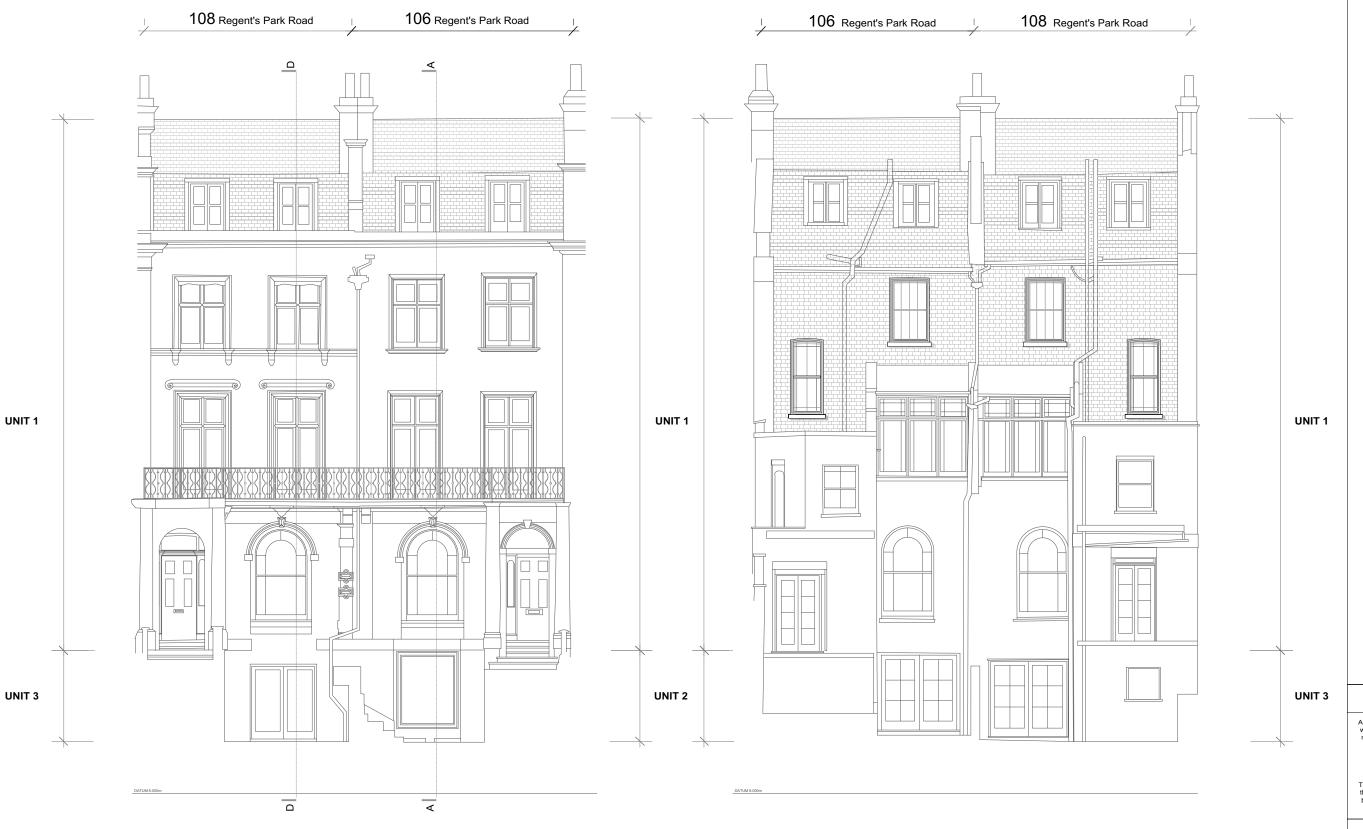

FRONT ELEVATION REAR ELEVATION

EXISTING

All dimensions must be confirmed on site and verified with the Architect. Any discrepencies on the drawing must be reported to the Architect prior to any works being carried out on site.

DO NOT SCALE OFF THIS DRAWING, only use stated dimensions for setting out purposes.

The copyright of this schedule / drawing remains with the Architect. No part of this schedule / drawing may be reproduced in any form or by any means without the written permission of Greenway Architects.

Project: 106 - 108 Regent's Park Road NW1 8UG

Drawing Title:
Existing Front and Rear Elevations

Drawing No.: 1939 E- 111

Date 07.01.2019

No. Revision

Scale 1:100 @ A3

greenwayarchitects

Branch Hill Mews, London NW3 7LT Tel +44 (0)20 7435 6091 www.greenwayarchitects.co.uk