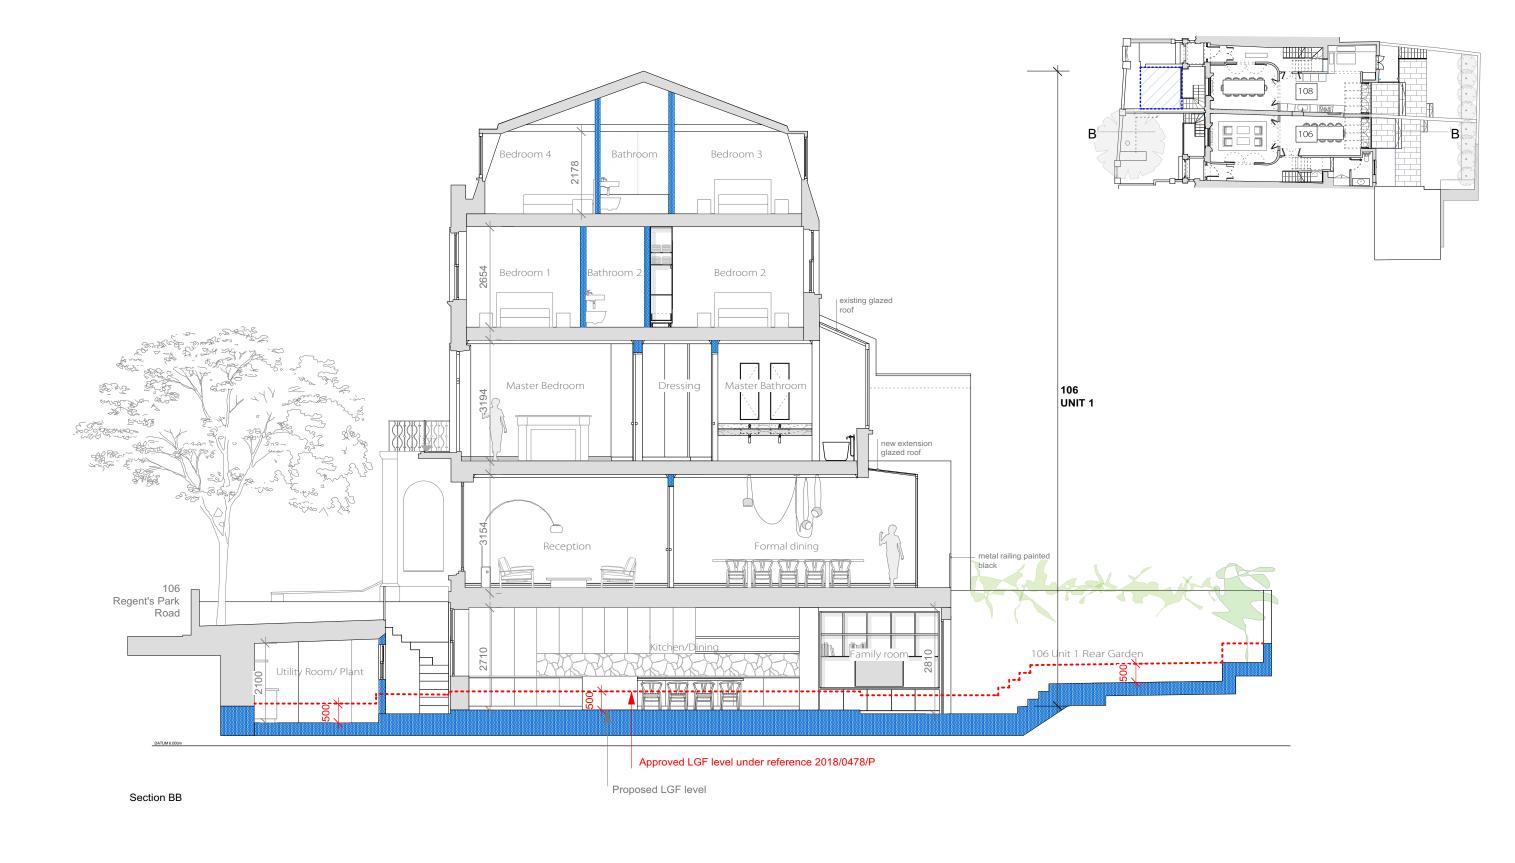

Project: 106 -108 Regent's Park Road NW1 8UG

Drawing Title:

Existing Section AA

Drawing No.: 1939 E- 121

Date 07.01.2019 Scale 1:100 @ A3

greenwayarchitects

Branch Hill Mews, London NW3 7LT Tel +44 (0)20 7435 6091 www.greenwayarchitects.co.uk

EXISTING All dimensions must be confirmed on site and verified with the Architect. Any discrepencies on the drawing must be reported to the Architect prior to any works being carried out on site. DO NOT SCALE OFF THIS DRAWING, only use stated dimensions for setting out purposes. The copyright of this schedule / drawing remains with the Architect. No part of this schedule / drawing may be reproduced in any form or by any means without the written permission of Greenway Architects. Project: 106 -108 Regent's Park Road NW1 8UG Drawing Title: Existing Section DD Drawing No.: 1939 E- 122 Date 07.01.2019 Scale 1:100 @ A3 greenwayarchitects Branch Hill Mews, London NW3 7LT Tel +44 (0)20 7435 6091 www.greenwayarchitects.co.uk