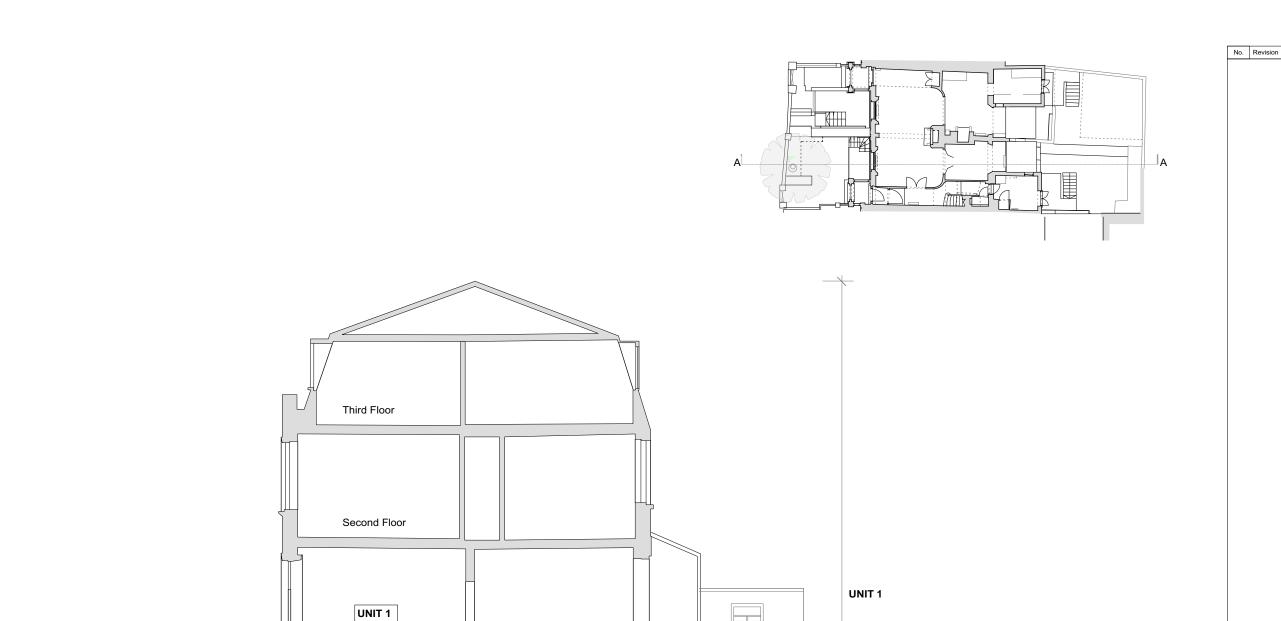

Project: 106 -108 Regent's Park Road NW1 8UG

Drawing Title:

Existing Section AA

Drawing No.: 1939 E- 121

Date 07.01.2019 Scale 1:100 @ A3

greenwayarchitects

Branch Hill Mews, London NW3 7LT Tel +44 (0)20 7435 6091 www.greenwayarchitects.co.uk