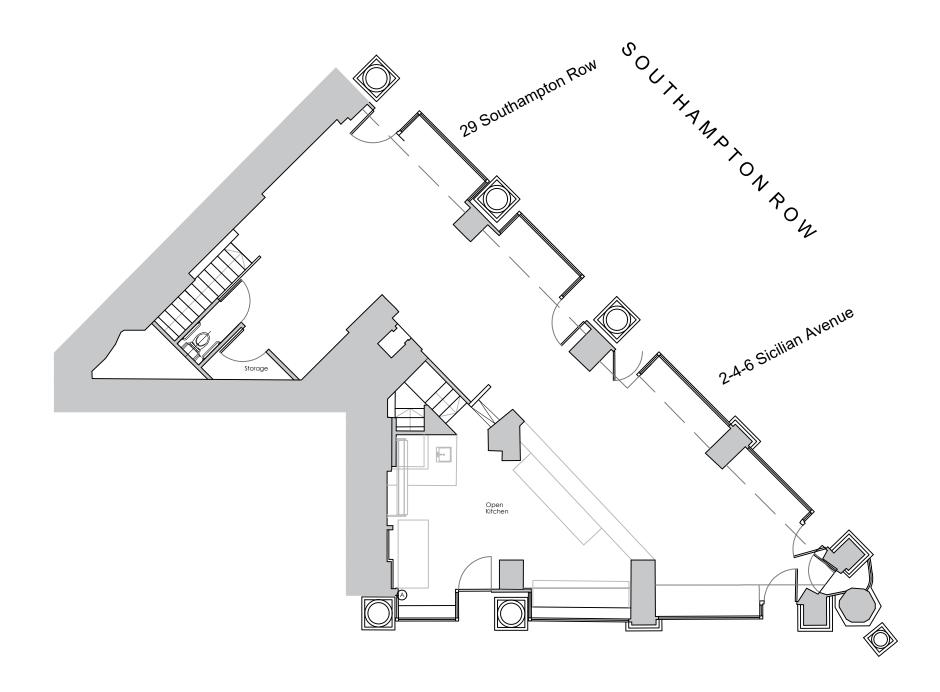

## SICILIAN AVENUE

## LABTECH

| REV:                                                 | DATE | :                  | DESCRIPTION: |
|------------------------------------------------------|------|--------------------|--------------|
|                                                      |      |                    |              |
| PROJECT: 2-4-6 SICILIAN AVENUE<br>29 SOUTHAMPTON ROW |      |                    |              |
| TITLE: PROPOSED GROUND FLOOR<br>PLAN                 |      |                    |              |
| DATE:<br>11/01/2019                                  |      | SCALE:<br>1:100@A3 | DRAWN BY:    |
| PROJECT NO:                                          |      | DRAWING NO:<br>008 |              |