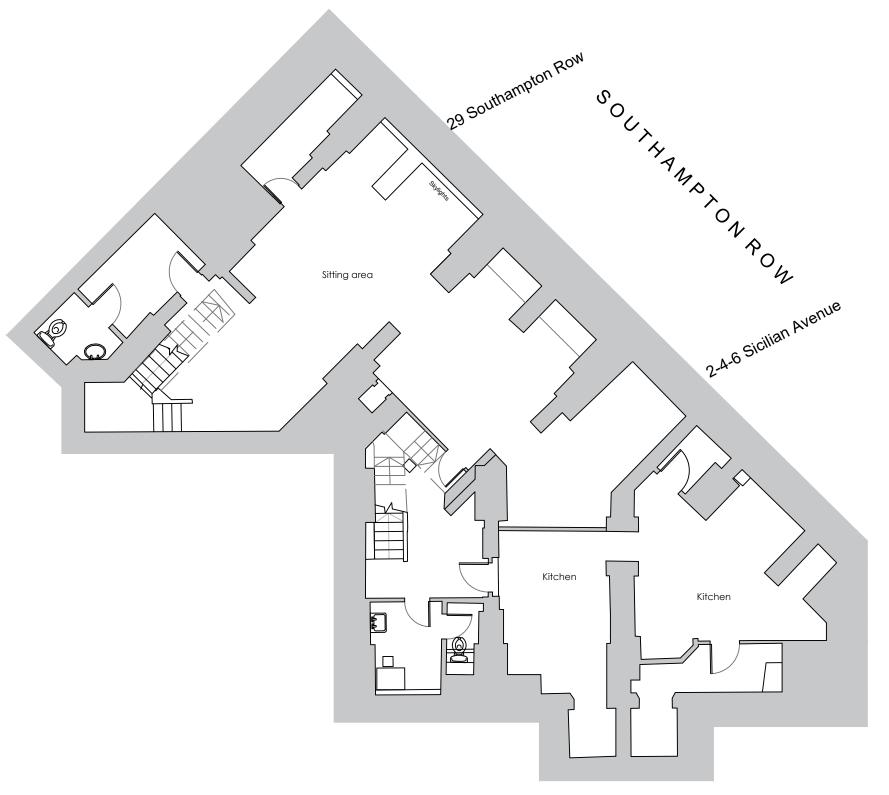

SICILIAN AVENUE

| REV: | DATE: | DESCRIPTION: |
|------|-------|--------------|
|      |       |              |
|      |       |              |
|      |       |              |
|      |       |              |

PROJECT: 2-4-6 SICILIAN AVENUE 29 SOUTHAMPTON ROW

TITLE: PROPOSED BASEMENT FLOOR PLAN

| I LAN               |                    |           |  |  |
|---------------------|--------------------|-----------|--|--|
| DATE:<br>11/01/2019 | SCALE:<br>1:100@A3 | DRAWN BY: |  |  |
| PROJECT NO:         | DRAWING NO:<br>007 |           |  |  |