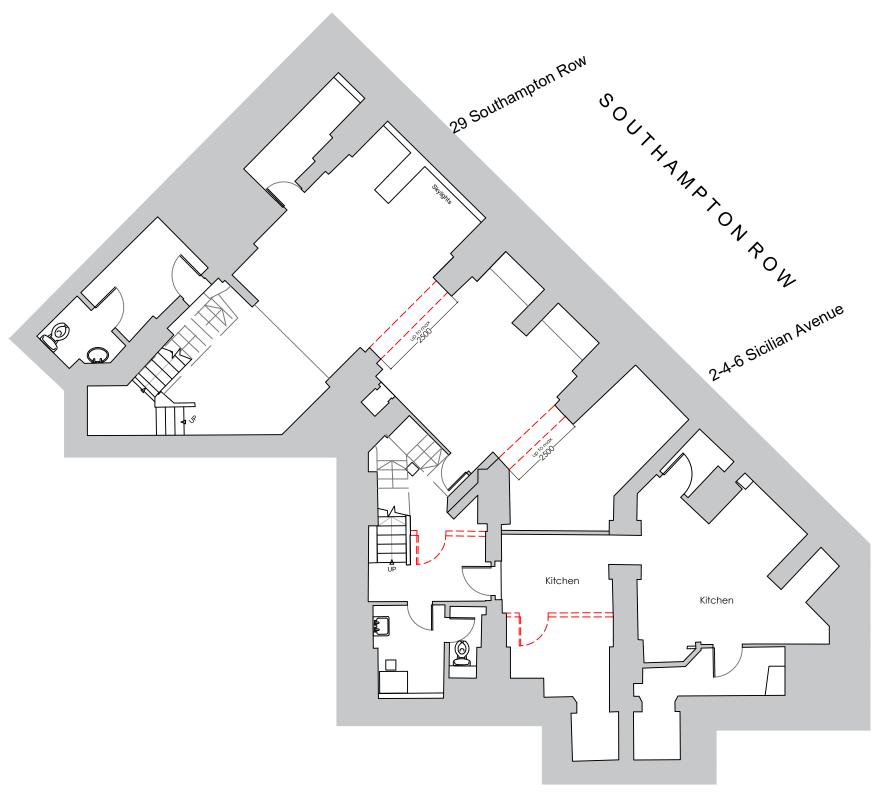

SICILIAN AVENUE

| REV: | DATE: | DESCRIPTION: |
|------|-------|--------------|
|      |       |              |
|      |       |              |
|      |       |              |
|      |       |              |

PROJECT: 2-4-6 SICILIAN AVENUE 29 SOUTHAMPTON ROW

TITLE: DEMOLITION BASEMENT FLOOR PLAN

| 1 LOOK 1 L/KK       |                    |           |  |  |
|---------------------|--------------------|-----------|--|--|
| DATE:<br>11/01/2019 | SCALE:<br>1:100@A3 | DRAWN BY: |  |  |
| PROJECT NO:         | DRAWING NO:<br>005 |           |  |  |