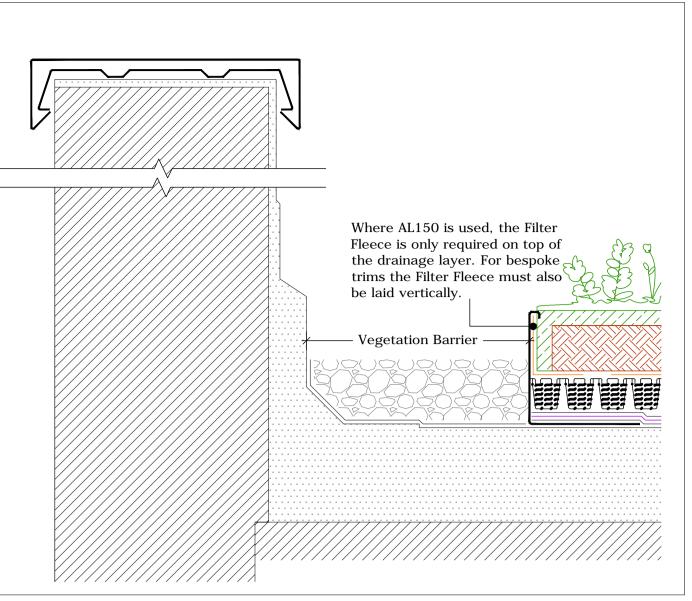

the correct option)

Deck / Substrate

Vegetation barrier Minimum 80mm deep & 300mm wide. Width must be increased to at least 500mm when positioned adjacent to opening rooflights, windows or door openings. In accordance with both gro green and fll roof codes.

AL150 Edge / Drainage trim. Secured in place by separate pieces of torch applied Bauder Plant-E Capping Sheet. For vegetation/substrate build-up depths greater than 150mm, a bespoke perforated edge/drainage

All vegetation blankets must be folded 90° at the junction with the vegetation barrier.

Soil Vent Pipe (Drg.No: D0901/03-00W\_0-4Deg\_007-ExtInt-S-DB\_001)

XF300 Sedum Vegetation Blanket or Sedum & Wildflower Plug Planting (DSE20 Drainage Layer) Alternative drainage board options available

## DES40 Drainage Board (Refer to the specification for the correct board to be used) Bauder Filter Fleece

**Bauder Protection Mat** Bauder PE Foil - Not required on