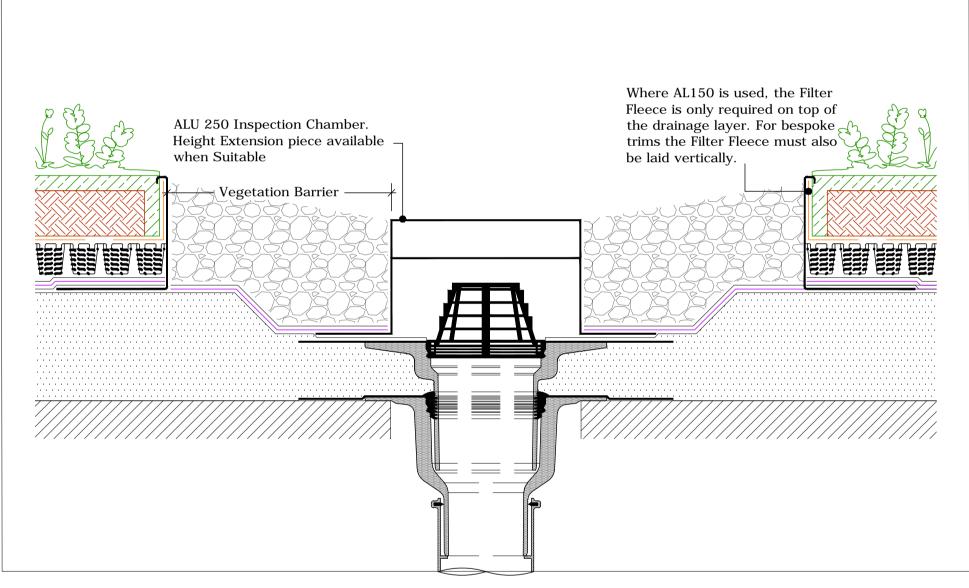

All vegetation blankets must be folded 90° at the junction with the vegetation barrier.

Soil Vent Pipe (Drg.No: D0901/03-00W\_0-4Deg\_007-ExtInt-S-DB\_001)

XF300 Sedum Vegetation Blanket or Sedum & Wildflower Plug Planting (DSE20 Drainage Layer) Alternative drainage board options available

the correct option)

Deck / Substrate

Vegetation barrier Minimum 80mm deep & 300mm wide. Width must be increased to at least 500mm when positioned adjacent to opening rooflights, windows or door openings. In accordance with both gro green and fll roof codes.

AL150 Edge / Drainage trim. Secured in place by separate pieces of torch applied Bauder Plant-E Capping Sheet. For vegetation/substrate build-up depths greater than 150mm, a bespoke perforated edge/drainage