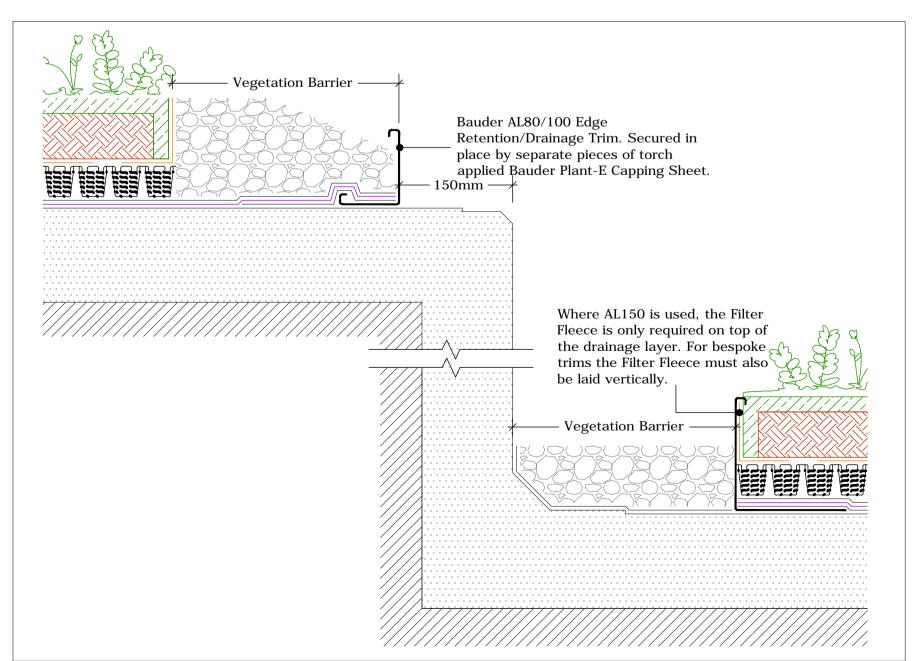

the correct option)

Deck / Substrate

Vegetation barrier Minimum 80mm deep & 300mm wide. Width must be increased to at least 500mm when positioned adjacent to opening rooflights, windows or door openings. In accordance with both gro green and fll roof codes.

AL150 Edge / Drainage trim. Secured in place by separate pieces of torch applied Bauder Plant-E Capping Sheet. For vegetation/substrate build-up depths greater than 150mm, a bespoke perforated edge/drainage