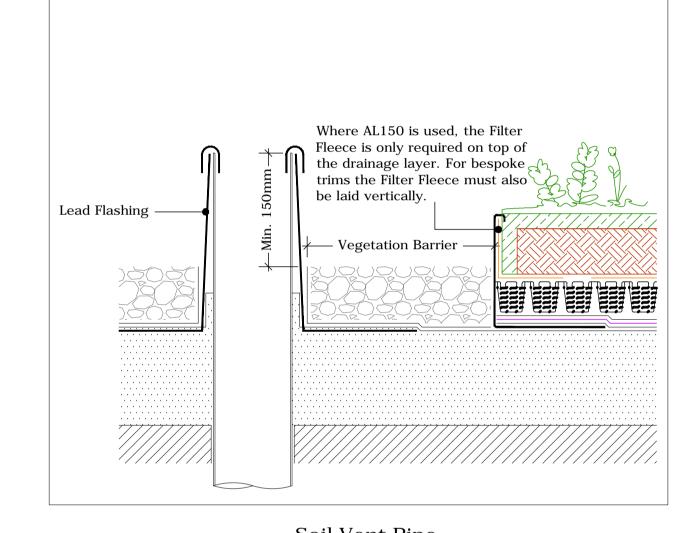

All vegetation blankets must be folded 90° at the junction with the vegetation barrier.

Soil Vent Pipe (Drg.No: D0901/03-00W\_0-4Deg\_007-ExtInt-S-DB\_001)

XF300 Sedum Vegetation Blanket or Sedum & Wildflower Plug Planting (DSE20 Drainage Layer) Alternative drainage board options available

the correct option)

Deck / Substrate

Vegetation barrier Minimum 80mm deep & 300mm wide. Width must be increased to at least 500mm when positioned adjacent to opening rooflights, windows or door openings. In accordance with both gro green and fll roof codes.

AL150 Edge / Drainage trim. Secured in place by separate pieces of torch applied Bauder Plant-E Capping Sheet. For vegetation/substrate build-up depths greater than 150mm, a bespoke perforated edge/drainage