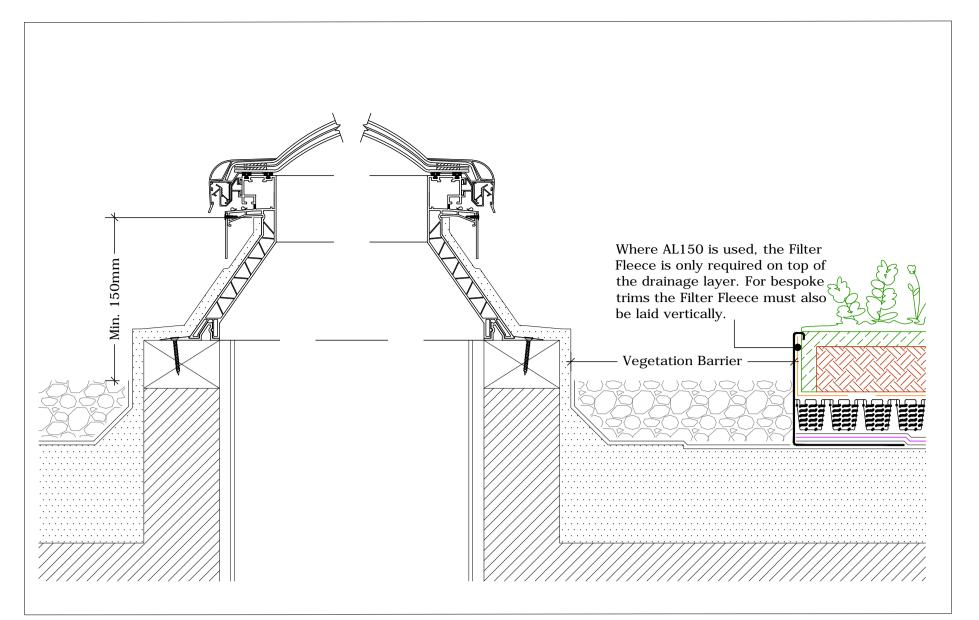

the correct option)

Deck / Substrate

Vegetation barrier Minimum 80mm deep & 300mm wide. Width must be increased to at least 500mm when positioned adjacent to opening rooflights, windows or door openings. In accordance with both gro green and fll roof codes.

AL150 Edge / Drainage trim. Secured in place by separate pieces of torch applied Bauder Plant-E Capping Sheet. For vegetation/substrate build-up depths greater than 150mm, a bespoke perforated edge/drainage

All vegetation blankets must be folded 90° at the junction with the vegetation barrier.

Soil Vent Pipe (Drg.No: D0901/03-00W\_0-4Deg\_007-ExtInt-S-DB\_001)

XF300 Sedum Vegetation Blanket or Sedum & Wildflower Plug Planting (DSE20 Drainage Layer) Alternative drainage board options available

## DES40 Drainage Board (Refer to the specification for the correct board to be used) Bauder Filter Fleece

**Bauder Protection Mat** Bauder PE Foil - Not required on