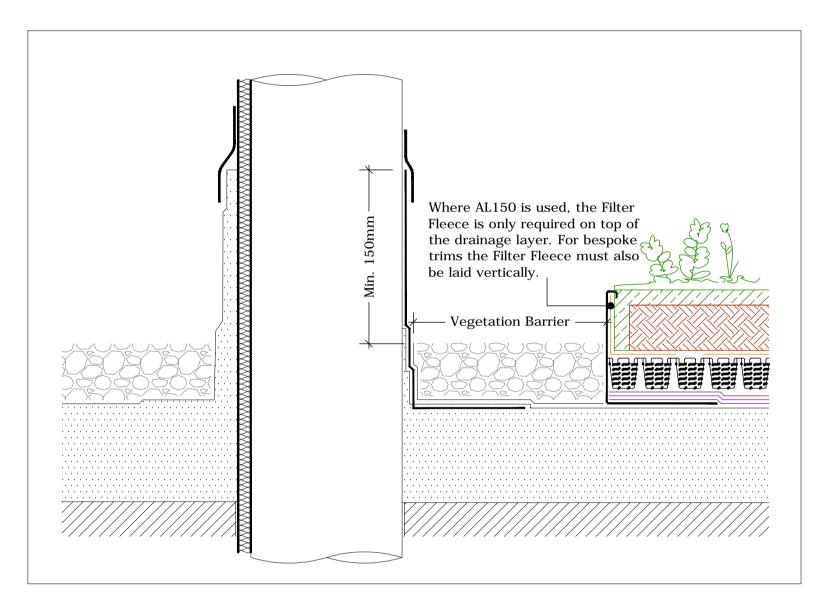

the correct option)

Deck / Substrate

Vegetation barrier Minimum 80mm deep & 300mm wide. Width must be increased to at least 500mm when positioned adjacent to opening rooflights, windows or door openings. In accordance with both gro green and fll roof codes.

AL150 Edge / Drainage trim. Secured in place by separate pieces of torch applied Bauder Plant-E Capping Sheet. For vegetation/substrate build-up depths greater than 150mm, a bespoke perforated edge/drainage

All vegetation blankets must be folded 90° at the junction with the vegetation barrier.

Soil Vent Pipe (Drg.No: D0901/03-00W\_0-4Deg\_007-ExtInt-S-DB\_001)

XF300 Sedum Vegetation Blanket or Sedum & Wildflower Plug Planting (DSE20 Drainage Layer) Alternative drainage board options available

## DES40 Drainage Board (Refer to the specification for the correct board to be used) Bauder Filter Fleece

**Bauder Protection Mat** Bauder PE Foil - Not required on