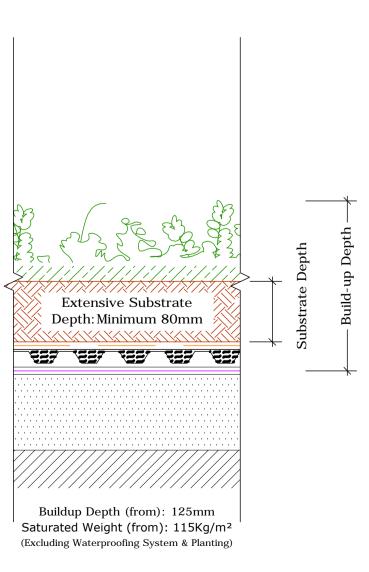

Extensive Soft Landscaping

(Vegetation type is indicative only. Refer to the specification for the correct vegetation to be Used)

## DES40 Drainage Board (Refer to the specification for the correct board to be used) Bauder Filter Fleece

**Bauder Protection Mat** Bauder PE Foil - Not required on

the correct option)

Deck / Substrate

Vegetation barrier Minimum 80mm deep & 300mm wide. Width must be increased to at least 500mm when positioned adjacent to opening rooflights, windows or door openings. In accordance with both gro green and fll roof codes.