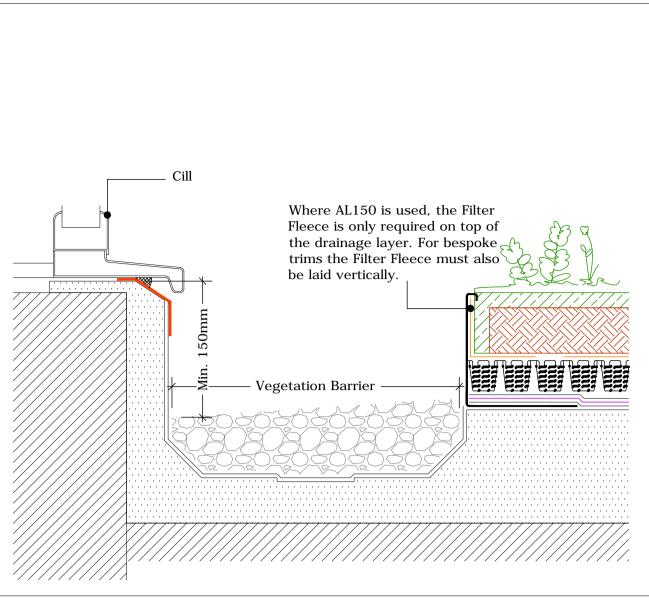

the correct option)

Deck / Substrate

Vegetation barrier Minimum 80mm deep & 300mm wide. Width must be increased to at least 500mm when positioned adjacent to opening rooflights, windows or door openings. In accordance with both gro green and fll roof codes.

AL150 Edge / Drainage trim. Secured in place by separate pieces of torch applied Bauder Plant-E Capping Sheet. For vegetation/substrate build-up depths greater than 150mm, a bespoke perforated edge/drainage

All vegetation blankets must be folded 90° at the junction with the vegetation barrier.

Soil Vent Pipe (Drg.No: D0901/03-00W\_0-4Deg\_007-ExtInt-S-DB\_001)

XF300 Sedum Vegetation Blanket or Sedum & Wildflower Plug Planting (DSE20 Drainage Layer) Alternative drainage board options available

## DES40 Drainage Board (Refer to the specification for the correct board to be used) Bauder Filter Fleece

**Bauder Protection Mat** Bauder PE Foil - Not required on