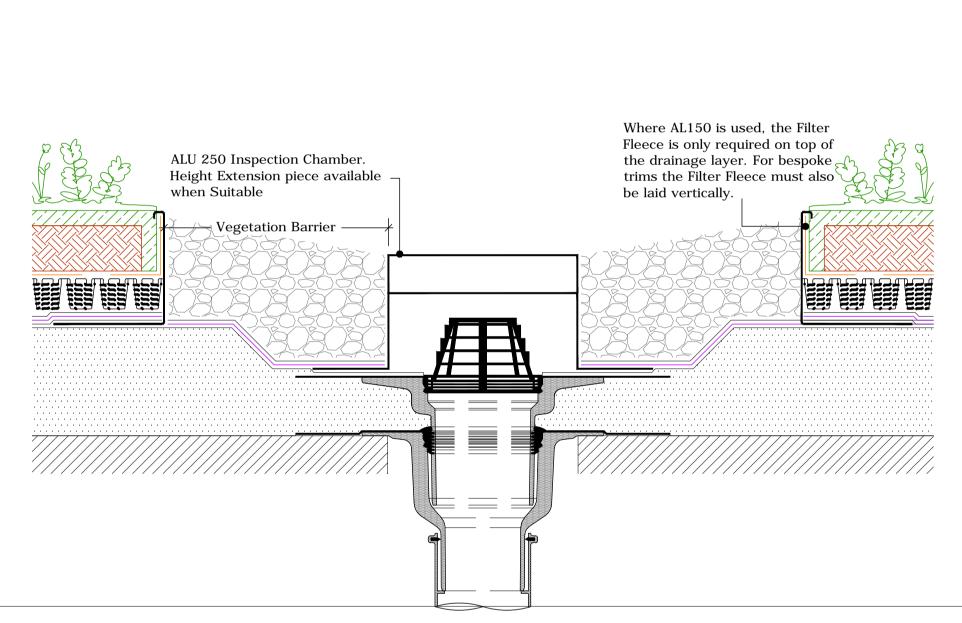

All vegetation blankets must be folded 90° at the junction with the vegetation barrier.

Soil Vent Pipe (Drg.No: D0901/03-00W\_0-4Deg\_007-ExtInt-S-DB\_001)

XF300 Sedum Vegetation Blanket or Sedum & Wildflower Plug Planting (DSE20 Drainage Layer) Alternative drainage board options available

the correct option)

Deck / Substrate

Vegetation barrier Minimum 80mm deep & 300mm wide. Width must be increased to at least 500mm when positioned adjacent to opening rooflights, windows or door openings. In accordance with both gro green and fll roof codes.

AL150 Edge / Drainage trim. Secured in place by separate pieces of torch applied Bauder Plant-E Capping Sheet. For vegetation/substrate build-up depths greater than 150mm, a bespoke perforated edge/drainage