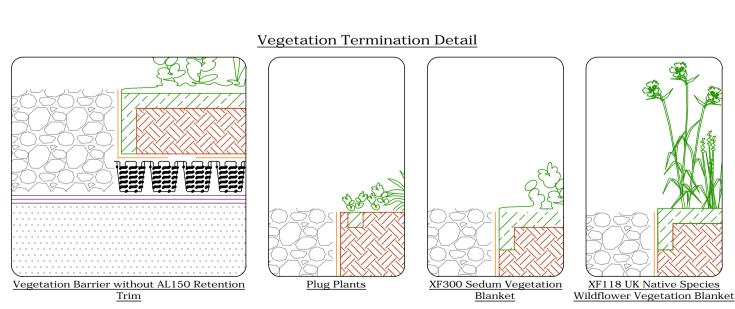

All vegetation blankets must be folded 90° at the junction with the vegetation barrier.

Soil Vent Pipe (Drg.No: D0901/03-00W\_0-4Deg\_007-ExtInt-S-DB\_001)

XF300 Sedum Vegetation Blanket or Sedum & Wildflower Plug Planting (DSE20 Drainage Layer) Alternative drainage board options available

Extensive Soft Landscaping

(Vegetation type is indicative only. Refer to the specification for the correct vegetation to be Used)